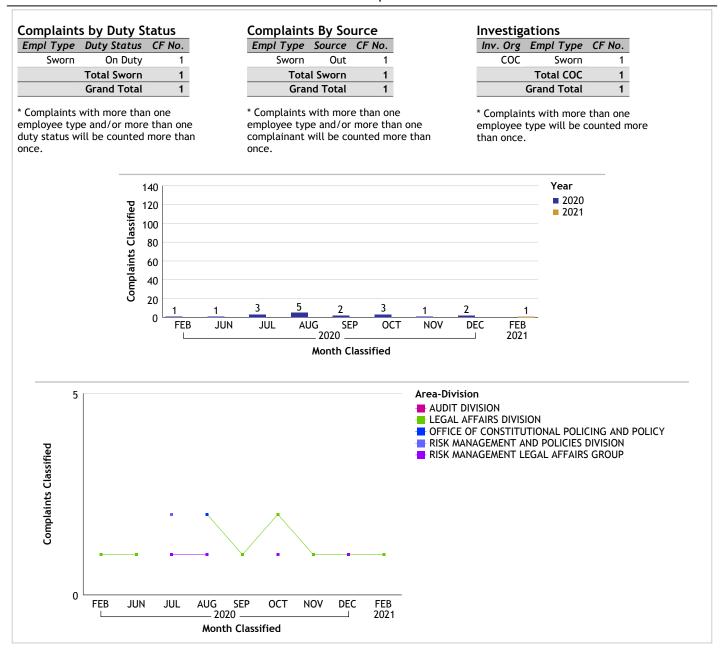

han one employee type and/or more than one employee type and/or more than one employee type will be counted more duty status will be counted more than complainant will be counted more than than once. once. Year 140 **2020** Complaints Classified 120 **2021** 100 80 60 40 20 2 0 OCT NOV DEC JAN FEB 2021 Month Classified Area-Division 5 COMMUNITY SAFETY PARTNERSHIP BUREAU Complaints Classified OCT NOV DEC JAN FEB 2020 2021 \_ Month Classified

# For Classification Date FEBRUARY, 2021

## COUNTER TERRORISM AND SPECIAL OPERATIONS BUREAU...total complaints for month: 3





# For Classification Date FEBRUARY, 2021

**DETECTIVE BUREAU...total complaints for month: 5** 





# For Classification Date FEBRUARY, 2021

## OFFICE OF CONSTITUTIONAL POLICING AND POLICY...total complaints for month: 1





# For Classification Date FEBRUARY, 2021

PROFESSIONAL STANDARDS BUREAU...total complaints for month: 1



# For Classification Date FEBRUARY, 2021

SOUTH BUREAU...total complaints for month: 20

| Empl<br>Type | Duty Status                              | CF<br>No. |
|--------------|------------------------------------------|-----------|
| Sworn        | Off Duty                                 | 1         |
|              | Off Duty Outside<br>Employment           | 1         |
|              | On Duty                                  | 19        |
|              | Total Sworn                              | 21        |
| Unknown      | Unk Duty                                 | 1         |
|              | Total Unknown                            | 1         |
|              | Grand T