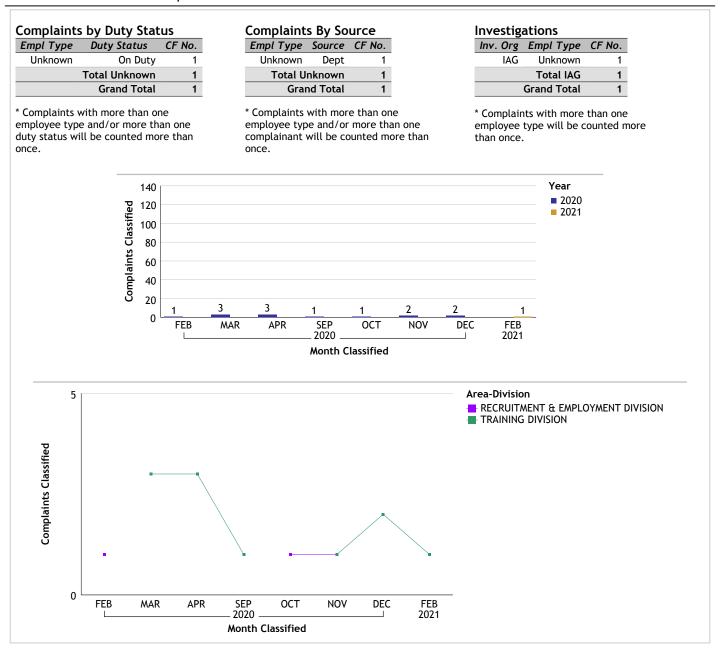

## TRAINING BUREAU...total complaints for month: 1

## ADMINISTRATIVE SERVICES BUREAU...total complaints for month: 7

| Complaints by Duty Status |                |        |
|---------------------------|----------------|--------|
| Empl Type                 | Duty Status    | CF No. |
| Civilian                  | On Duty        | 6      |
|                           | Total Civilian | 6      |
| Sworn                     | On Duty        | 1      |
|                           | Total Sworn    | 1      |
| Unknown                   | On Duty        | 1      |
|                           | Total Unknown  | 1      |
|                           | Grand Total    | 8      |
|                           |                |        |

\* Complaints with more than one employee type and/or more than one duty status will be counted more than once.

#### **Complaints By Source** Empl Type Source CF No. Civilian Dept Out 3 **Total Civilian** 6 Sworn Dept 1 **Total Sworn** Unknown Out 1 Total Unknown **Grand Total** 8

\* Complaints with more than one employee type and/or more than one complainant will be counted more than once.

#### Investigations Inv. Org Empl Type CF No. COC Civilian 5 Total COC 5 IAG Civilian 1 Sworn 1 Unknown 1 Total IAG 3 **Grand Total**

\* Complaints with more than one employee type will be counted more than once.