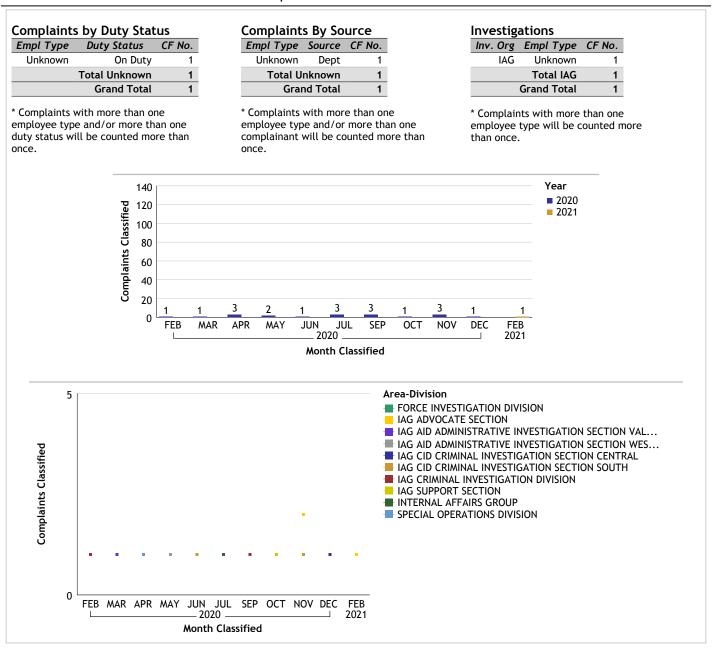

# For Classification Date FEBRUARY, 2021

PROFESSIONAL STANDARDS BUREAU...total complaints for month: 1