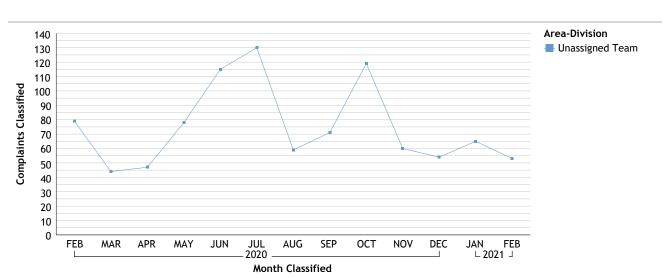

# For Classification Date FEBRUARY, 2021 Department Totals

# For Classification Date FEBRUARY, 2021