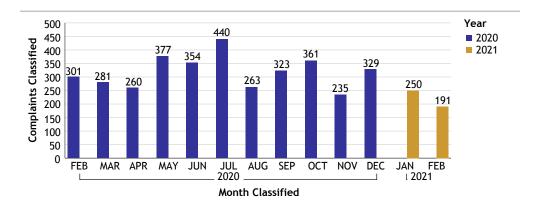

# For Classification Date FEBRUARY, 2021 Department Totals

# For Classification Date FEBRUARY, 2021