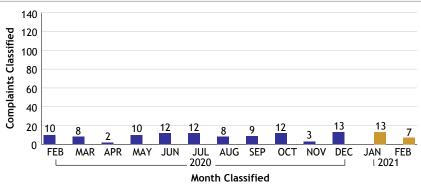

## COMMUNITY SAFETY PARTNERSHIP BUREAU...total complaints for month: 2

### **Complaints by Duty Status Complaints By Source** Investigations CF No. Empl Type Duty Status Empl Type Source CF No. Inv. Org Empl Type CF No. On Duty COC Sworn Sworn Out Sworn **Total Sworn** 1 **Total Sworn** Unknown 1 Unknown On Duty Unknown **Total COC** 1 Out 1 2 Total Unknown Total Unknown **Grand Total** 2 **Grand Total** 2 **Grand Total** 2 \* Complaints with more than one \* Complaints with more than one \* Complaints with more than one employee type and/or more than one employee type and/or more than one employee type will be counted more duty status will be counted more than complainant will be counted more than than once. once. Year 140 **2020** Complaints Classified 120 **2021** 100 80 60 40 20 2 0 OCT NOV DEC JAN FEB 2021 Month Classified Area-Division 5 COMMUNITY SAFETY PARTNERSHIP BUREAU Complaints Classified OCT NOV DEC JAN FEB 2020 2021 \_ Month Classified