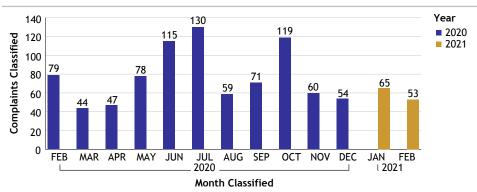

# For Classification Date FEBRUARY, 2021 Department Totals

# For Classification Date FEBRUARY, 2021