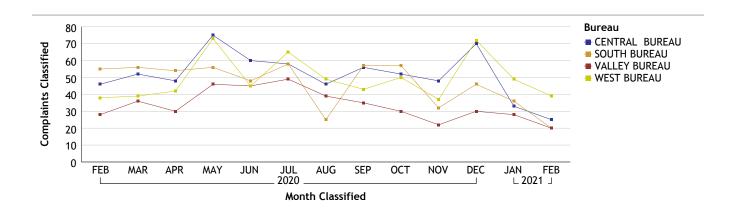

# For Classification Date FEBRUARY, 2021

CENTRAL BUREAU...total complaints for month: 25

| Complaints by Duty Status |               |        |
|---------------------------|---------------|--------|
| Empl Type                 | Duty Status   | CF No. |
| Sworn                     | On Duty       | 19     |
|                           | Unk Duty      | 1      |
|                           | Total Sworn   | 20     |
| Unknown                   | On Duty       | 3      |
|                           | Unk Duty      | 4      |
|                           | Total Unknown | 7      |
|                           | Grand Total   | 27     |
|                           |               |        |

# For Classification Date FEBRUARY, 2021

SOUTH BUREAU...total complaints for month: 20

| Empl<br>Type | Duty Status                              | CF<br>No. |
|--------------|------------------------------------------|-----------|
| Sworn        | Off Duty                                 | 1         |
|              | Off Duty Outside<br>Employment           | 1         |
|              | On Duty                                  | 19        |
|              | Total Sworn                              | 21        |
| Unknown      | Unk Duty                                 | 1         |
|              | Total Unknown                            | 1         |
|              | Grand Total                              | 22        |
| •            | th more than one<br>and/or more than one |           |

# For Classification Date FEBRUARY, 2021

VALLEY BUREAU...total complaints for month: 20

| mpl Type                 | by Duty Stat  Duty Status                           | CF No. | Complaints By Source  Empl Type Source CF No.                                                                  | Investigations Inv. Org Empl Type CF No.                                                                                                  |
|--------------------------|-----------------------------------------------------|--------|----------------------------------------------------------------------------------------------------------------|-------------------------------------------------------------------------------------------------------------------------------------------|
| Sworn                    | Off Duty                                            | 3      | Sworn Dept 5                                                                                                   | COC Sworn 14                                                                                                                              |
|                          | On Duty                                             | 14     | Out 12                                                                                                         | Unknown 3                                                                                                                                 |
|                          | Total Sworn                                         | 17     | Total Sworn 17                                                                                                 | Total COC 17                                                                                                                              |
| Unknown                  | On Duty                                             | 3      | Unknown Out 3                                                                                                  | IAG Sworn 3                                                                                                                               |
|                          | Total Unknown                                       | 3      | Total Unknown 3                                                                                                | Total IAG 3                                                                                                                               |
|                          | Grand Total                                         | 20     | Grand Total 20                                                                                                 | Grand Total 20                                                                                                                            |
| mployee type             | with more than ore and/or more the ll be counted mo | an one | * Complaints with more than one employee type and/or more than one complainant will be counted more than once. | * Complaints with more than one employee type will be counted more than once.  Year                                                       |
|                          |                                                     |        |                                                                                                                | ■ 2020                                                                                                                                    |
|                          | ₽ 120<br>¥                                          |        |                                                                                                                | 2021                                                                                                                                      |
|                          | 98Si 100                                            |        |                                                                                                                |                                                                                                                                           |
|                          | S 80                                                |        |                                                                                                                |                                                                                                                                           |
|                          | Complaints Classified 80 00 00 0                    |        | APR MAY JUN JUL AUG SEP OCT NO Month Classified                                                                |                                                                                                                                           |
|                          |                                                     |        |                                                                                                                |                                                                                                                                           |
| 15                       |                                                     |        |                                                                                                                | Area-Division                                                                                                                             |
| Complaints Classified 01 |                                                     |        |                                                                                                                | DEVONSHIRE AREA FOOTHILL AREA MISSION AREA NORTH HOLLYWOOD ARE TOPANGA AREA VALLEY BUREAU VAN NUYS AREA VB HOMICIDE UNIT WEST VALLEY AREA |
| duo 5                    |                                                     |        |                                                                                                                |                                                                                                                                           |

# For Classification Date FEBRUARY, 2021

WEST BUREAU...total complaints for month: 39

| Complaints by Duty Status |                 |        |  |  |  |  |
|---------------------------|-----------------|--------|--|--|--|--|
| Empl Type                 | Duty Status     | CF No. |  |  |  |  |
| Civilian                  | On Duty         | 1      |  |  |  |  |
|                           | Total Civilian  | 1      |  |  |  |  |
| Sworn                     | Off Duty        | 2      |  |  |  |  |
|                           | On Duty         | 30     |  |  |  |  |
|                           | Overtime Detail | 1      |  |  |  |  |
|                           | Total Sworn     | 33     |  |  |  |  |
| Unknown                   | On Duty         | 6      |  |  |  |  |
|                           | Overtime Detail | 1      |  |  |  |  |
|                           | Unk Duty        | 1      |  |  |  |  |
|                           | Total Unknown   | 8      |  |  |  |  |
|                           | Grand Total     | 42     |  |  |  |  |