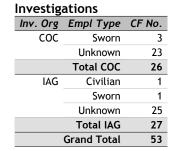

# For Classification Date FEBRUARY, 2021

Unknown Bureau...total complaints for month: 53

| Complaints by Duty Status |                |        |
|---------------------------|----------------|--------|
| Empl Type                 | Duty Status    | CF No. |
| Civilian                  | Off Duty       | 1      |
|                           | Total Civilian | 1      |
| Sworn                     | Off Duty       | 1      |
|                           | On Duty        | 1      |
|                           | Unk Duty       | 2      |
|                           | Total Sworn    | 4      |
| Unknown                   | Off Duty       | 1      |
|                           | On Duty        | 25     |
|                           | Unk Duty       | 23     |
|                           | Total Unknown  | 49     |
|                           | Grand Total    | 54     |

<sup>\*</sup> Complaints with more than one employee type and/or more than one duty status will be counted more than once.

#### **Complaints By Source** Empl Type Source CF No. Civilian Out **Total Civilian** 3 Sworn Dept Out 1 **Total Sworn** Unknown Dept 1 Out 47 Total Unknown 48 **Grand Total** 53

<sup>\*</sup> Complaints with more than one employee type will be counted more than once.

<sup>\*</sup> Complaints with more than one employee type and/or more than one complainant will be counted more than once.