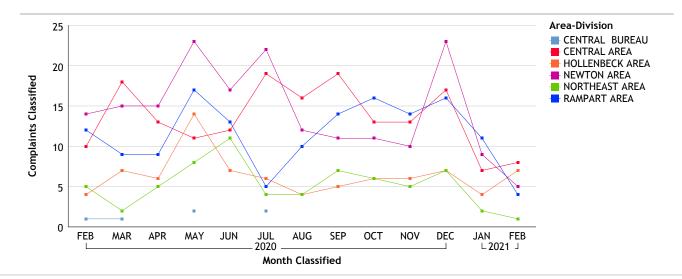

# For Classification Date FEBRUARY, 2021 Department Totals

# For Classification Date FEBRUARY, 2021