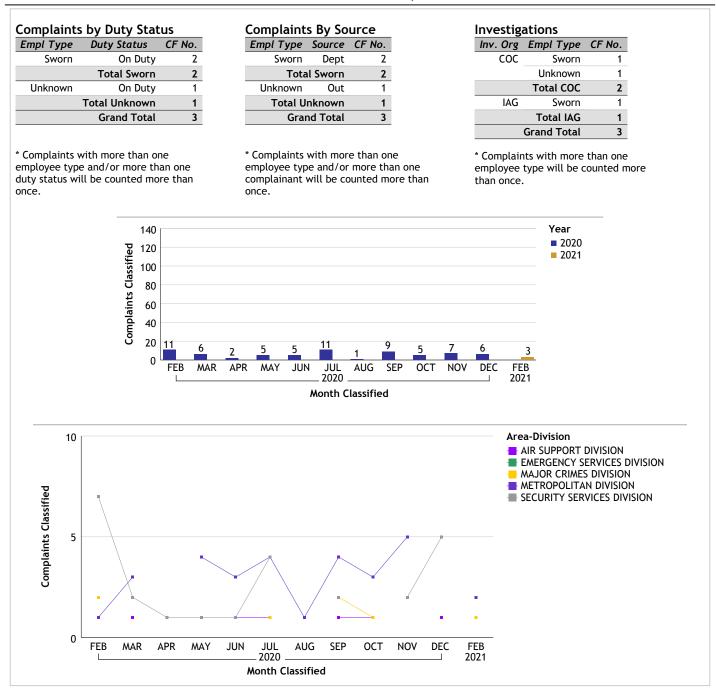

## ADMINISTRATIVE SERVICES BUREAU...total complaints for month: 7

| Complaints by Duty Status |                |        |
|---------------------------|----------------|--------|
| Empl Type                 | Duty Status    | CF No. |
| Civilian                  | On Duty        | 6      |
|                           | Total Civilian | 6      |
| Sworn                     | On Duty        | 1      |
|                           | Total Sworn    | 1      |
| Unknown                   | On Duty        | 1      |
|                           | Total Unknown  | 1      |
|                           | Grand Total    | 8      |
|                           |                |        |

\* Complaints with more than one employee type and/or more than one duty status will be counted more than once.

#### **Complaints By Source** Empl Type Source CF No. Civilian Dept Out 3 **Total Civilian** 6 Sworn Dept 1 **Total Sworn** Unknown Out 1 Total Unknown **Grand Total** 8

\* Complaints with more than one employee type and/or more than one complainant will be counted more than once.

#### Investigations Inv. Org Empl Type CF No. COC Civilian 5 Total COC 5 IAG Civilian 1 Sworn 1 Unknown 1 Total IAG 3 **Grand Total**

\* Complaints with more than one employee type will be counted more than once.