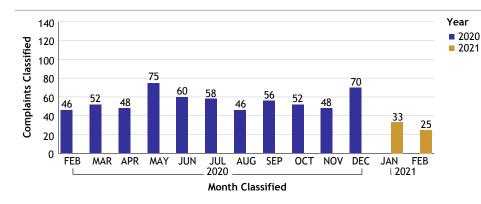

# For Classification Date FEBRUARY, 2021 Department Totals

# For Classification Date FEBRUARY, 2021