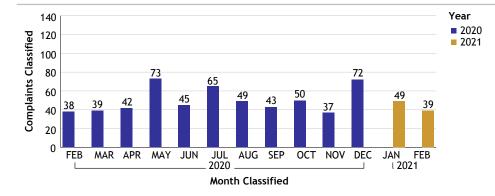

# For Classification Date FEBRUARY, 2021

VALLEY BUREAU...total complaints for month: 20

| mpl Type                 | by Duty Stat  Duty Status                           | CF No. | Complaints By Source  Empl Type Source CF No.                                                                  | Investigations Inv. Org Empl Type CF No.                                                                                                  |
|--------------------------|-----------------------------------------------------|--------|----------------------------------------------------------------------------------------------------------------|-------------------------------------------------------------------------------------------------------------------------------------------|
| Sworn                    | Off Duty                                            | 3      | Sworn Dept 5                                                                                                   | COC Sworn 14                                                                                                                              |
|                          | On Duty                                             | 14     | Out 12                                                                                                         | Unknown 3                                                                                                                                 |
|                          | Total Sworn                                         | 17     | Total Sworn 17                                                                                                 | Total COC 17                                                                                                                              |
| Unknown                  | On Duty                                             | 3      | Unknown Out 3                                                                                                  | IAG Sworn 3                                                                                                                               |
|                          | Total Unknown                                       | 3      | Total Unknown 3                                                                                                | Total IAG 3                                                                                                                               |
|                          | Grand Total                                         | 20     | Grand Total 20                                                                                                 | Grand Total 20                                                                                                                            |
| mployee type             | with more than ore and/or more the ll be counted mo | an one | * Complaints with more than one employee type and/or more than one complainant will be counted more than once. | * Complaints with more than one employee type will be counted more than once.  Year                                                       |
|                          |                                                     |        |                                                                                                                | ■ 2020                                                                                                                                    |
|                          | ₽ 120<br>¥                                          |        |                                                                                                                | 2021                                                                                                                                      |
|                          | 98Si 100                                            |        |                                                                                                                |                                                                                                                                           |
|                          | S 80                                                |        |                                                                                                                |                                                                                                                                           |
|                          | Complaints Classified 80 00 00 0                    |        | APR MAY JUN JUL AUG SEP OCT NO Month Classified                                                                |                                                                                                                                           |
|                          |                                                     |        |                                                                                                                |                                                                                                                                           |
| 15                       |                                                     |        |                                                                                                                | Area-Division                                                                                                                             |
| Complaints Classified 01 |                                                     |        |                                                                                                                | DEVONSHIRE AREA FOOTHILL AREA MISSION AREA NORTH HOLLYWOOD ARE TOPANGA AREA VALLEY BUREAU VAN NUYS AREA VB HOMICIDE UNIT WEST VALLEY AREA |
| duo 5                    |                                                     |        |                                                                                                                |                                                                                                                                           |

AN FEB ∟2021 J

JAN

JUL 2020

AUG

Month Classified

SEP

OCT

NOV

DEC

MAR

APR

MAY

JUN