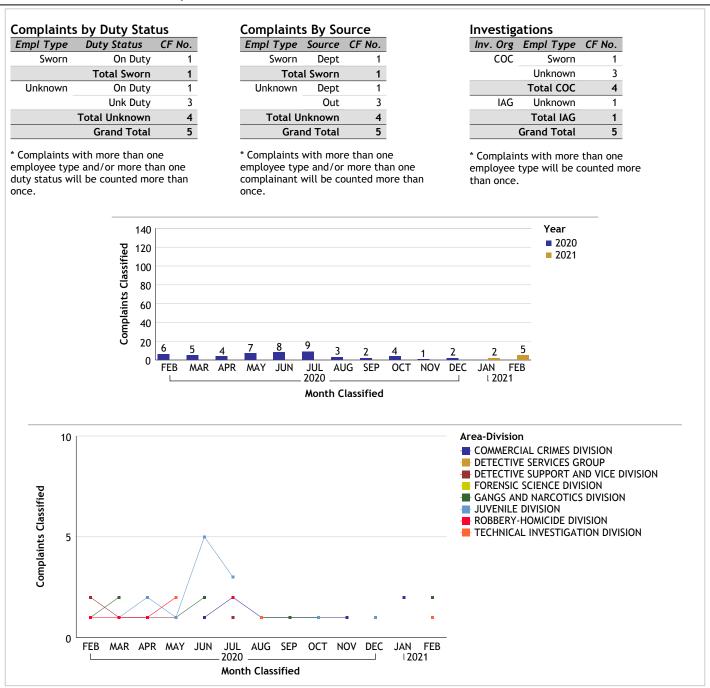

# For Classification Date FEBRUARY, 2021

**DETECTIVE BUREAU...total complaints for month: 5** 