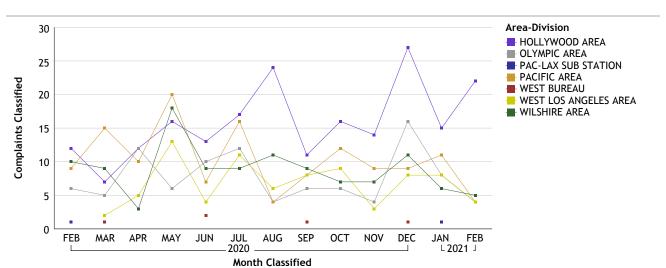

# For Classification Date FEBRUARY, 2021

VALLEY BUREAU...total complaints for month: 20

| mpl Type                 | by Duty Stat  Duty Status                           | CF No. | Complaints By Source  Empl Type Source CF No.                                                                  | Investigations Inv. Org Empl Type CF No.                                                                                                  |
|--------------------------|-----------------------------------------------------|--------|----------------------------------------------------------------------------------------------------------------|-------------------------------------------------------------------------------------------------------------------------------------------|
| Sworn                    | Off Duty                                            | 3      | Sworn Dept 5                                                                                                   | COC Sworn 14                                                                                                                              |
|                          | On Duty                                             | 14     | Out 12                                                                                                         | Unknown 3                                                                                                                                 |
|                          | Total Sworn                                         | 17     | Total Sworn 17                                                                                                 | Total COC 17                                                                                                                              |
| Unknown                  | On Duty                                             | 3      | Unknown Out 3                                                                                                  | IAG Sworn 3                                                                                                                               |
|                          | Total Unknown                                       | 3      | Total Unknown 3                                                                                                | Total IAG 3                                                                                                                               |
|                          | Grand Total                                         | 20     | Grand Total 20                                                                                                 | Grand Total 20                                                                                                                            |
| mployee type             | with more than ore and/or more the ll be counted mo | an one | * Complaints with more than one employee type and/or more than one complainant will be counted more than once. | * Complaints with more than one employee type will be counted more than once.  Year                                                       |
|                          |                                                     |        |                                                                                                                | ■ 2020                                                                                                                                    |
|                          | ₽ 120<br>¥                                          |        |                                                                                                                | 2021                                                                                                                                      |
|                          | 98Si 100                                            |        |                                                                                                                |                                                                                                                                           |
|                          | S 80                                                |        |                                                                                                                |                                                                                                                                           |
|                          | Complaints Classified 80 00 00 0                    |        | APR MAY JUN JUL AUG SEP OCT NO Month Classified                                                                |                                                                                                                                           |
|                          |                                                     |        |                                                                                                                |                                                                                                                                           |
| 15                       |                                                     |        |                                                                                                                | Area-Division                                                                                                                             |
| Complaints Classified 01 |                                                     |        |                                                                                                                | DEVONSHIRE AREA FOOTHILL AREA MISSION AREA NORTH HOLLYWOOD ARE TOPANGA AREA VALLEY BUREAU VAN NUYS AREA VB HOMICIDE UNIT WEST VALLEY AREA |
| duo 5                    |                                                     |        |                                                                                                                |                                                                                                                                           |

AN FEB ∟2021 J

JAN

JUL 2020

AUG

Month Classified

SEP

OCT

NOV

DEC

MAR

APR

MAY

JUN