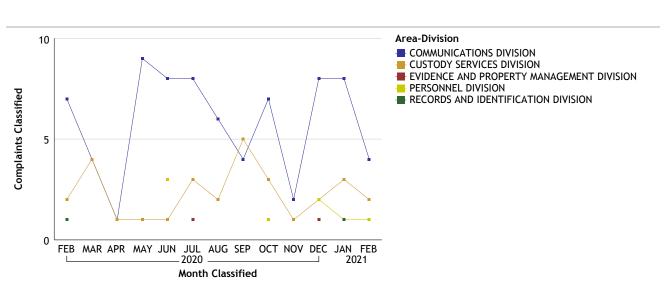

### **Complaints by Duty Status Complaints By Source** Investigations CF No. Empl Type Duty Status Empl Type Source CF No. Inv. Org Empl Type CF No. On Duty COC Sworn Sworn Out Sworn **Total Sworn** 1 **Total Sworn** Unknown 1 Unknown On Duty Unknown **Total COC** 1 Out 1 2 Total Unknown Total Unknown **Grand Total** 2 **Grand Total** 2 **Grand Total** 2 \* Complaints with more than one \* Complaints with more than one \* Complaints with more than one employee type and/or more than one employee type and/or more than one employee type will be counted more duty status will be counted more than complainant will be counted more than than once. once. Year 140 **2020** Complaints Classified 120 **2021** 100 80 60 40 20 2 0 OCT NOV DEC JAN FEB 2021 Month Classified Area-Division 5 COMMUNITY SAFETY PARTNERSHIP BUREAU Complaints Classified OCT NOV DEC JAN FEB 2020 2021 \_ Month Classified