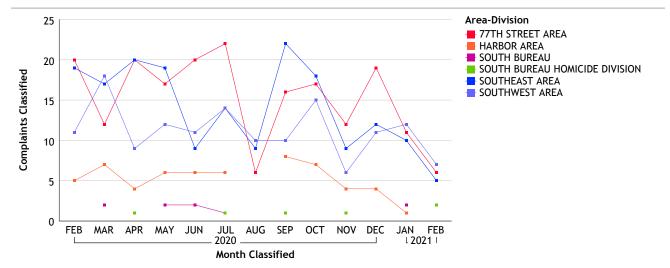

# For Classification Date FEBRUARY, 2021

SOUTH BUREAU...total complaints for month: 20

| Empl<br>Type | Duty Status                              | CF<br>No. |
|--------------|------------------------------------------|-----------|
| Sworn        | Off Duty                                 | 1         |
|              | Off Duty Outside<br>Employment           | 1         |
|              | On Duty                                  | 19        |
|              | Total Sworn                              | 21        |
| Unknown      | Unk Duty                                 | 1         |
|              | Total Unknown                            | 1         |
|              | Grand Total                              | 22        |
| •            | th more than one<br>and/or more than one |           |

| Complaints By Source |          |        |  |
|----------------------|----------|--------|--|
| Empl Type            | Source   | CF No. |  |
| Sworn                | Dept     | 3      |  |
|                      | Out      | 17     |  |
| Total Sworn          |          | 20     |  |
| Unknown              | Out      | 1      |  |
| Total Unknown        |          | 1      |  |
| Gran                 | nd Total | 21     |  |
|                      |          |        |  |

| Investigations |                |        |  |
|----------------|----------------|--------|--|
| Inv. Org       | Empl Type      | CF No. |  |
| COC            | Sworn          | 14     |  |
|                | Unknown        | 1      |  |
|                | Total COC      | 15     |  |
| IAG            | Sworn          | 6      |  |
|                | Total IAG      | 6      |  |
|                | Grand Total 21 |        |  |