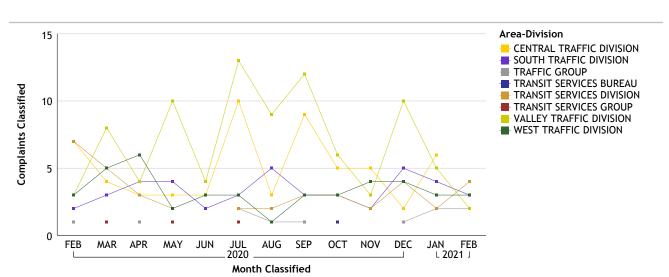

nd Total | 14     |
|                      |          |        |

| Investigations |             |        |
|----------------|-------------|--------|
| Inv. Org       | Empl Type   | CF No. |
| COC            | Sworn       | 3      |
|                | Unknown     | 3      |
|                | Total COC   | 6      |
| IAG            | Sworn       | 5      |
|                | Unknown     | 3      |
|                | Total IAG   | 8      |
|                | Grand Total | 14     |

- \* Complaints with more than one employee type and/or more than one duty status will be counted more than once.
- \* Complaints with more than one employee type and/or more than one complainant will be counted more than once.
- \* Complaints with more than one employee type will be counted more than once.





# For Classification Date FEBRUARY, 2021

Unknown Bureau...total complaints for month: 53

| Complaints by Duty Status |                |        |
|---------------------------|----------------|--------|
| Empl Type                 | Duty Status    | CF No. |
| Civilian                  | Off Duty       | 1      |
|                           | Total Civilian | 1      |
| Sworn                     | Off Duty       | 1      |
|                           | On Duty        | 1      |
|                           | Unk Duty       | 2      |
|                           | Total Sworn    | 4      |
| Unknown                   | Off Duty       | 1      |
|                           | On Duty        | 25     |
|                           | Unk Duty       | 23     |
|                           | Total