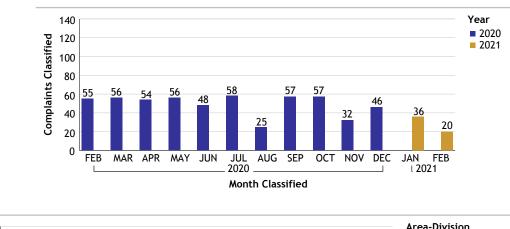

# For Classification Date FEBRUARY, 2021 Department Totals

**Complaints by Duty Status** 

| Empl<br>Type | Duty Status                    | CF<br>No. |
|--------------|--------------------------------|-----------|
| Civilian     | Off Duty                       | 1         |
|              | On Duty                        | 7         |
|              | Total Civilian                 | 8         |
| Sworn        | Off Duty                       | 7         |
|              | Off Duty Outside<br>Employment | 1         |
|              | On Duty                        | 96        |
|              | Overtime Detail                | 2         |
|              | Unk Duty                       | 3         |
|              | Total Sworn                    | 109       |
| Unknown      | Off Duty                       | 1         |
|              | Off Duty Outside<br>Employment | 1         |
|              | On Duty                        | 46        |
|              | Overtime Detail                | 1         |
|              | Unk Duty                       | 34        |
|              | Total Unknown                  | 83        |
|              | Grand Total                    | 200       |

**Complaints By Source** 

| Empl | Туре   | Source                | CF No.           |
|------|--------|-----------------------|------------------|
| Civ  | /ilian | Dept                  | 4                |
|      |        | Out                   | 4                |
|      | Total  | Civilian              | 8                |
| S    | worn   | Dept                  | 32               |
|      |        | Out                   | 76               |
|      | Tota   | l Sworn               | 108              |
| Unkı | nown   | Dept                  | 7                |
|      |        | Out                   | 74               |
| To   | otal U | nknown                | 81               |
|      | Gran   | nd Total              | 197              |
|      | nown   | Dept<br>Out<br>nknown | 7 <u>-</u><br>8′ |

Investigations

| Inv. Org | Empl Type   | CF No. |
|----------|-------------|--------|
| COC      | Civilian    | 6      |
|          | Sworn       | 83     |
|          | Unknown     | 46     |
|          | Total COC   | 135    |
| IAG      | Civilian    | 2      |
|          | Sworn       | 25     |
|          | Unknown     | 35     |
|          | Total IAG   | 62     |
|          | Grand Total | 197    |