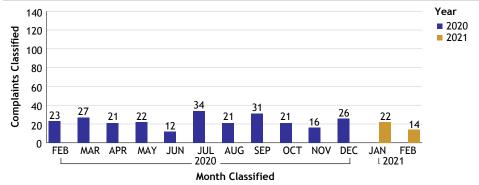

| nd Total | 14     |
|                      |          |        |

| Investigations |             |        |
|----------------|-------------|--------|
| Inv. Org       | Empl Type   | CF No. |
| COC            | Sworn       | 3      |
|                | Unknown     | 3      |
|                | Total COC   | 6      |
| IAG            | Sworn       | 5      |
|                | Unknown     | 3      |
|                | Total IAG   | 8      |
|                | Grand Total | 14     |

- \* Complaints with more than one employee type and/or more than one duty status will be counted more than once.
- \* Complaints with more than one employee type and/or more than one complainant will be counted more than once.
- \* Complaints with more than one employee type will be counted more than once.





# For Classification Date FEBRUARY, 2021

Unknown Bureau...total complaints for month: 53

| Complaints by Duty Status |                |        |
|---------------------------|----------------|--------|
| Empl Type                 | Duty Status    | CF No. |
| Civilian                  | Off Duty       | 1      |
|                           | Total Civilian | 1      |
| Sworn                     | Off Duty       | 1      |
|                           | On Duty        | 1      |
|                           | Unk Duty       | 2      |
|                           | Total Sworn    | 4      |
| Unknown                   | Off Duty       | 1      |
|                           | On Duty        | 25     |
|                           | Unk Duty       | 23     |
|                           | Tot