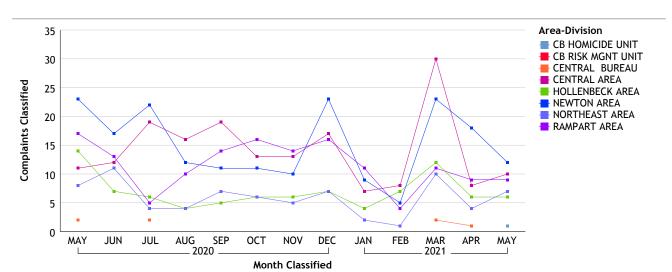

# For Classification Date MAY, 2021 Department Totals

**Complaints by Duty Status** 

| Empl<br>Type | Duty Status                    | CF<br>No. |
|--------------|--------------------------------|-----------|
| Civilian     | On Duty                        | 7         |
|              | Unk Duty                       | 1         |
|              | Total Civilian                 | 8         |
| Sworn        | Off Duty                       | 7         |
|              | On Duty                        | 133       |
|              | Overtime Detail                | 4         |
|              | Unk Duty                       | 4         |
|              | Total Sworn                    | 148       |
| Unknown      | Off Duty                       | 2         |
|              | Off Duty Outside<br>Employment | 1         |
|              | On Duty                        | 61        |
|              | Unk Duty                       | 44        |
|              | Total Unknown                  | 108       |
|              | Grand Total                    | 264       |

**Complaints By Source** 

| Empl Type | Source   | CF No. |
|-----------|----------|--------|
| Civilian  | Dept     | 1      |
|           | Out      | 7      |
| Total     | Civilian | 8      |
| Sworn     | Dept     | 33     |
|           | Out      | 114    |
| Tota      | l Sworn  | 147    |
| Unknown   | Dept     | 11     |
|           | Out      | 97     |
| Total U   | nknown   | 108    |
| Gran      | nd Total | 263    |

Investigations

| Inv. Org | Empl Type   | CF No. |
|----------|-------------|--------|
| COC      | Civilian    | 7      |
|          | Sworn       | 97     |
|          | Unknown     | 51     |
|          | Total COC   | 155    |
| IAG      | Civilian    | 1      |
|          | Sworn       | 50     |
|          | Unknown     | 57     |
|          | Total IAG   | 108    |
|          | Grand Total | 263    |

<sup>\*</sup> Complaints with more than one employee type will be counted more than once.

<sup>\*</sup> Complaints with more than one employee type and/or more than one duty status will be counted more than once.

<sup>\*</sup> Complaints with more than one employee type and/or more than one complainant will be counted more than once.

# For Classification Date MAY, 2021