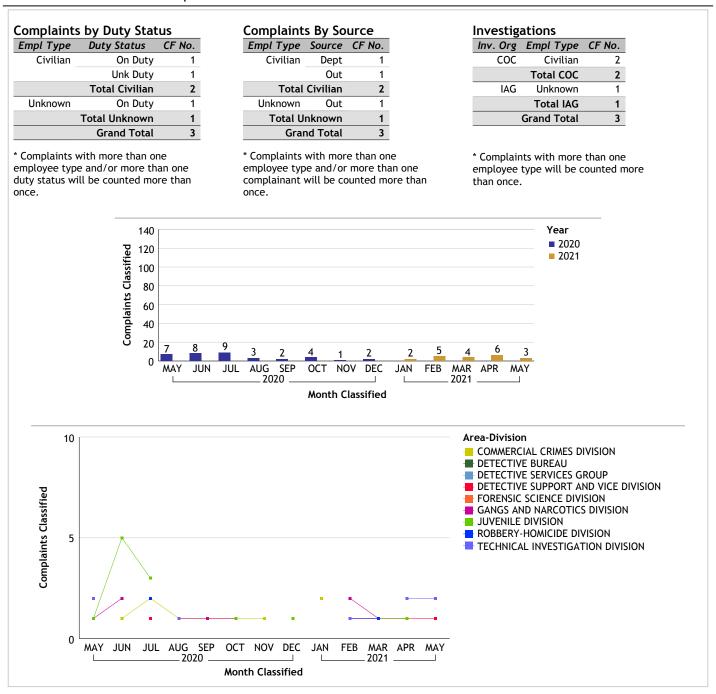

/or more than one duty status will be counted more than once.

#### **Complaints By Source** Empl Type Source CF No. Dept Sworn Out 27 **Total Sworn** 36 Unknown Dept 1 9 **Total Unknown** 10 **Grand Total** 46

\* Complaints with more than one employee type and/or more than one complainant will be counted more than once.

#### Investigations Inv. Org Empl Type CF No. Sworn 8 Unknown **Total COC** 35 IAG Sworn 9 Unknown 2 Total IAG 11 **Grand Total** 46







# For Classification Date MAY, 2021

#### COMMUNITY SAFETY PARTNERSHIP BUREAU...total complaints for month: 1



# For Classification Date MAY, 2021

#### COUNTER TERRORISM AND SPECIAL OPERATIONS BUREAU...total complaints for month: 1



## For Classification Date MAY, 2021

#### **DETECTIVE BUREAU...total complaints for month: 3**



# For Classification Date MAY, 2021

#### OFFICE OF CONSTITUTIONAL POLICING AND POLICY...total complaints for month: 2





# For Classification Date MAY, 2021

#### PROFESSIONAL STANDARDS BUREAU...total complaints for month: 1



# For Classification Date MAY, 2021

49

#### SOUTH BUREAU...total complaints for month: 49

| Complaints by Duty Status |                 |        |
|---------------------------|-----------------|--------|
| Empl Type                 | Duty Status     | CF No. |
| Sworn                     | Off Duty        | 1      |
|                           | On Duty         | 46     |
|                           | Overtime Detail | 1      |
|                           | Total Sworn     | 48     |
| Unknown                   | Unk Duty        | 2      |
|