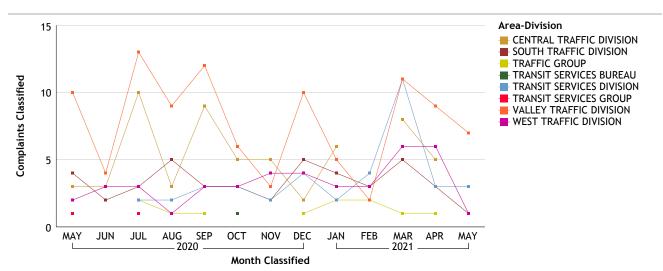

#### TRANSIT SERVICES BUREAU...total complaints for month: 12

| Complaints by Duty Status |                 |        |
|---------------------------|-----------------|--------|
| Empl Type                 | Duty Status     | CF No. |
| Sworn                     | On Duty         | 8      |
|                           | Overtime Detail | 2      |
|                           | Total Sworn     | 10     |
| Unknown                   | Off Duty        | 1      |
|                           | Unk Duty        | 1      |
|                           | Total Unknown   | 2      |
|                           | Grand Total     | 12     |

<sup>\*</sup> Complaints with more than one employee type and/or more than one duty status will be counted more than once.

#### **Complaints By Source** CF No. Empl Type Source Out 10 Sworn **Total Sworn** 10 Unknown Dept 1 Out 1 **Total Unknown** 2 **Grand Total** 12

#### Investigations Inv. Org Empl Type CF No. COC Sworn **Total COC** 7 IAG 3 Sworn Unknown 2 Total IAG 5 **Grand Total** 12

<sup>\*</sup> Complaints with more than one employee type and/or more than one complainant will be counted more than once.