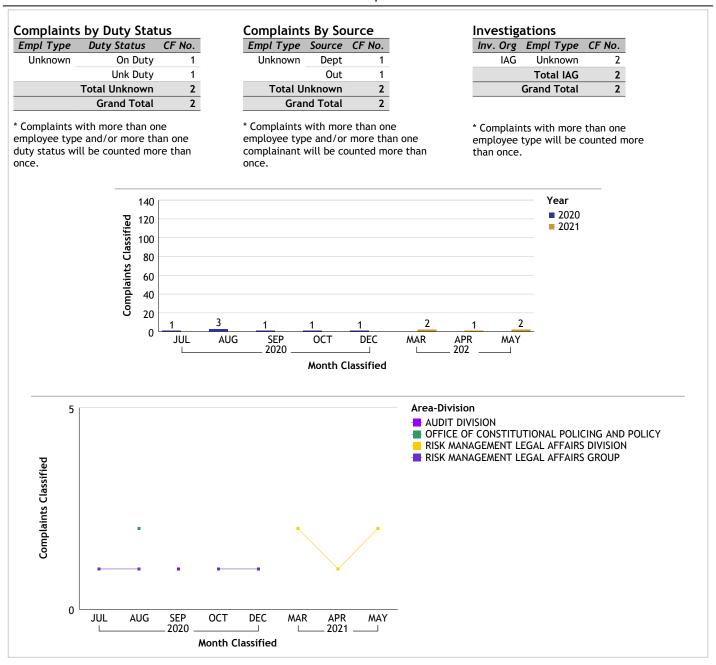

#### OFFICE OF CONSTITUTIONAL POLICING AND POLICY...total complaints for month: 2