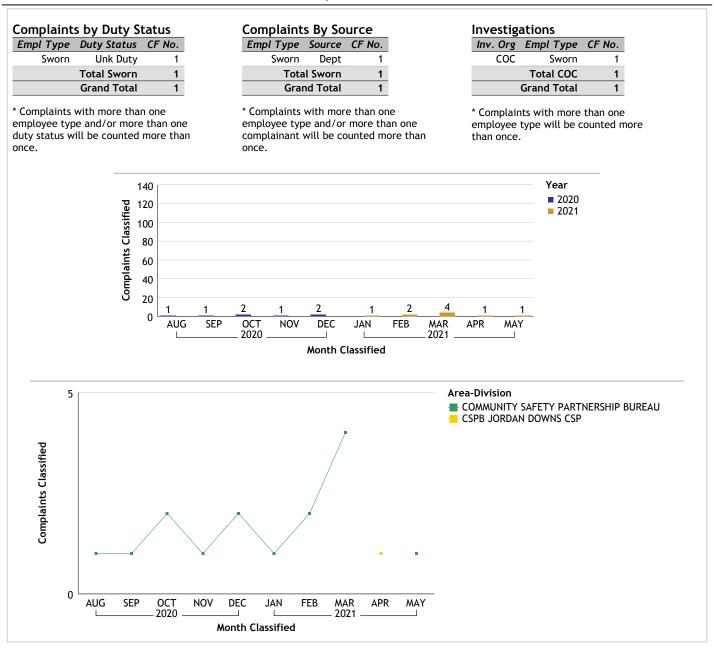

|
|                 | Off Duty On Duty Overtime Detail Unk Duty Total Sworn On Duty Unk Duty Total Unknown |

\* Complaints with more than one employee type and/or more than one duty status will be counted more than once.

#### **Complaints By Source** Empl Type Source CF No. Dept Sworn Out 27 **Total Sworn** 36 Unknown Dept 1 9 **Total Unknown** 10 **Grand Total** 46

\* Complaints with more than one employee type and/or more than one complainant will be counted more than once.

#### Investigations Inv. Org Empl Type CF No. Sworn 8 Unknown **Total COC** 35 IAG Sworn 9 Unknown 2 Total IAG 11 **Grand Total** 46







# For Classification Date MAY, 2021

#### COMMUNITY SAFETY PARTNERSHIP BUREAU...total complaints for month: 1



# For Classification Date MAY, 2021

#### COUNTER TERRORISM AND SPECIAL OPERATIONS BUREAU...total complaints for month: 1



## For Classification Date MAY, 2021

#### **DETECTIVE BUREAU...total complaints for month: 3**



# For Classification Date MAY, 2021

#### OFFICE OF CONSTITUTIONAL POLICING AND POLICY...total complaints for month: 2





# For Classification Date MAY, 2021

#### PROFESSIONAL STANDARDS BUREAU...total complaints for month: 1



# For Classification Date MAY, 2021

49

#### SOUTH BUREAU...total complaints for month: 49

| Complaints by Duty Status |                 |        |
|---------------------------|-----------------|--------|
| Empl Type                 | Duty Status     | CF No. |
| Sworn                     | Off Duty        | 1      |
|