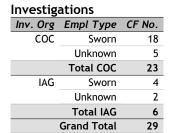

#### WEST BUREAU...total complaints for month: 29

| Complaints by Duty Status |               |        |  |
|---------------------------|---------------|--------|--|
| Empl Type                 | Duty Status   | CF No. |  |
| Sworn                     | Off Duty      | 1      |  |
|                           | On Duty       | 20     |  |
|                           | Unk Duty      | 1      |  |
|                           | Total Sworn   | 22     |  |
| Unknown                   | On Duty       | 4      |  |
|                           | Unk Duty      | 3      |  |
|                           | Total Unknown | 7      |  |
|                           | Grand Total   | 29     |  |