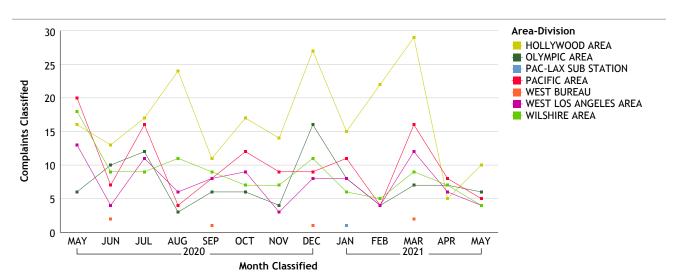

| Total Unknown | 7      |  |
|                           | Grand Total   | 29     |  |

\* Complaints with more than one employee type and/or more than one duty status will be counted more than once.

| Complaints By Source |        |        |  |
|----------------------|--------|--------|--|
| Empl Type            | Source | CF No. |  |
| Sworn                | Dept   | 3      |  |
|                      | Out    | 19     |  |
| Total Sworn          |        | 22     |  |
| Unknown              | Dept   | 1      |  |
|                      | Out    | 6      |  |
| Total Unknown        |        | 7      |  |
| Grand Total          |        | 29     |  |

\* Complaints with more than one employee type and/or more than one complainant will be counted more than once.