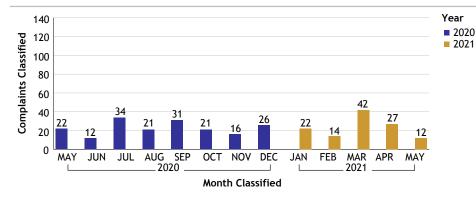

#### SOUTH BUREAU...total complaints for month: 49

| Complaints by Duty Status |                 |        |
|---------------------------|-----------------|--------|
| Empl Type                 | Duty Status     | CF No. |
| Sworn                     | Off Duty        | 1      |
|                           | On Duty         | 46     |
|                           | Overtime Detail | 1      |
|                           | Total Sworn     | 48     |
| Unknown                   | Unk Duty        | 2      |
|                           | Total Unknown   | 2      |
|                           | Grand Total     | 50     |

22