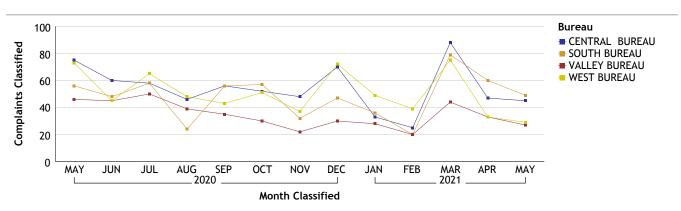

#### CENTRAL BUREAU...total complaints for month: 45

| Duty Status     | CF No.                                                                               |
|-----------------|--------------------------------------------------------------------------------------|
| Off Duty        | 1                                                                                    |
| On Duty         | 33                                                                                   |
| Overtime Detail | 1                                                                                    |
| Unk Duty        | 1                                                                                    |
| Total Sworn     | 36                                                                                   |
| On Duty         | 7                                                                                    |
| Unk Duty        | 3                                                                                    |
| Total Unknown   | 10                                                                                   |
| Grand Total     | 46                                                                                   |
|                 | Off Duty On Duty Overtime Detail Unk Duty Total Sworn On Duty Unk Duty Total Unknown |

#### SOUTH BUREAU...total complaints for month: 49

| Complaints by Duty Status |                 |        |
|---------------------------|-----------------|--------|
| Empl Type                 | Duty Status     | CF No. |
| Sworn                     | Off Duty        | 1      |
|                           | On Duty         | 46     |
|                           | Overtime Detail | 1      |
|                           | Total Sworn     | 48     |
| Unknown                   | Unk Duty        | 2      |
|                           | Total Unknown   | 2      |
|                           | Grand Total     | 50     |

# For Classification Date MAY, 2021

VALLEY BUREAU...total complaints for month: 27

| Complaints by Duty Status |               |        |
|---------------------------|---------------|--------|
| Empl Type                 | Duty Status   | CF No. |
| Sworn                     | Off Duty      | 2      |
|                           | On Duty       | 18     |
|                           | Total Sworn   | 20     |
| Unknown                   | On Duty       | 5      |
|                           | Unk Duty      | 3      |
|                           | Total Unknown | 8      |
|                           | Grand Total   | 28     |

#### WEST BUREAU...total complaints for month: 29

| Complaints by Duty Status |               |        |  |
|---------------------------|---------------|--------|--|
| Empl Type                 | Duty Status   | CF No. |  |
| Sworn                     | Off Duty      | 1      |  |
|                           | On Duty       | 20     |  |
|                           | Unk Duty      | 1      |  |
|                           | Total Sworn   | 22     |  |
| Unknown                   | On Duty       | 4      |  |
|                           | Unk Duty      | 3      |  |
|                           | Total Unknown | 7      |  |
|                           | Grand Total   | 29     |  |