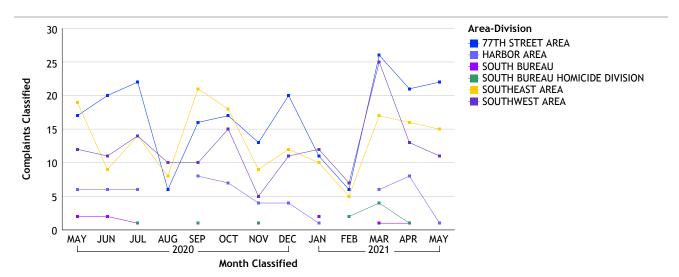

#### SOUTH BUREAU...total complaints for month: 49

| Complaints by Duty Status |                 |        |
|---------------------------|-----------------|--------|
| Empl Type                 | Duty Status     | CF No. |
| Sworn                     | Off Duty        | 1      |
|                           | On Duty         | 46     |
|                           | Overtime Detail | 1      |
|                           | Total Sworn     | 48     |
| Unknown                   | Unk Duty        | 2      |
|                           | Total Unknown   | 2      |
|                           | Grand Total     | 50     |

\* Complaints with more than one employee type and/or more than one duty status will be counted more than once.

# Complaints By SourceEmpl TypeSourceCF No.SwornDept10Out37Total Sworn47UnknownOut2Total Unknown2

**Grand Total** 

\* Complaints with more than one employee type and/or more than one complainant will be counted more than

# Investigations Inv. Org Empl Type CF No. COC Sworn 26 Unknown 1 Total COC 27 IAG Sworn 21 Unknown 1

\* Complaints with more than one employee type will be counted more than once.

Total IAG

**Grand Total** 

22