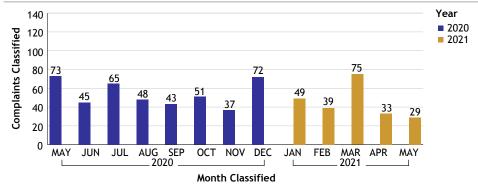

| Total Unknown | 7      |  |
|                           | Grand Total   | 29     |  |

\* Complaints with more than one employee type and/or more than one duty status will be counted more than once.

| Complaints By Source |        |        |  |
|----------------------|--------|--------|--|
| Empl Type            | Source | CF No. |  |
| Sworn                | Dept   | 3      |  |
|                      | Out    | 19     |  |
| Total Sworn          |        | 22     |  |
| Unknown              | Dept   | 1      |  |
|                      | Out    | 6      |  |
| Total Unknown        |        | 7      |  |
| Grand Total          |        | 29     |  |

\* Complaints with more than one employee type and/or more than one complainant will be counted more than once.