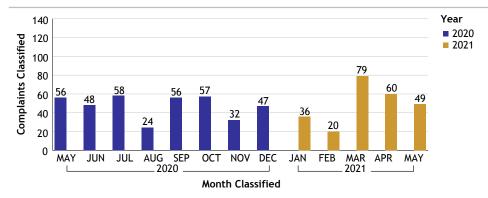

# For Classification Date MAY, 2021 Department Totals

**Complaints by Duty Status** 

| Empl<br>Type | Duty Status                    | CF<br>No. |
|--------------|--------------------------------|-----------|
| Civilian     | On Duty                        | 7         |
|              | Unk Duty                       | 1         |
|              | Total Civilian                 | 8         |
| Sworn        | Off Duty                       | 7         |
|              | On Duty                        | 133       |
|              | Overtime Detail                | 4         |
|              | Unk Duty                       | 4         |
|              | Total Sworn                    | 148       |
| Unknown      | Off Duty                       | 2         |
|              | Off Duty Outside<br>Employment | 1         |
|              | On Duty                        | 61        |
|              | Unk Duty                       | 44        |
|              | Total Unknown                  | 108       |
|              | Grand Total                    | 264       |

**Complaints By Source** 

| Empl Type | Source   | CF No. |
|-----------|----------|--------|
| Civilian  | Dept     | 1      |
|           | Out      | 7      |
| Total     | Civilian | 8      |
| Sworn     | Dept     | 33     |
|           | Out      | 114    |
| Tota      | l Sworn  | 147    |
| Unknown   | Dept     | 11     |
|           | Out      | 97     |
| Total U   | nknown   | 108    |
| Gran      | nd Total | 263    |

Investigations

| Inv. Org | Empl Type   | CF No. |
|----------|-------------|--------|
| COC      | Civilian    | 7      |
|          | Sworn       | 97     |
|          | Unknown     | 51     |
|          | Total COC   | 155    |
| IAG      | Civilian    | 1      |
|          | Sworn       | 50     |
|          | Unknown     | 57     |
|          | Total IAG   | 108    |
|          | Grand Total | 263    |