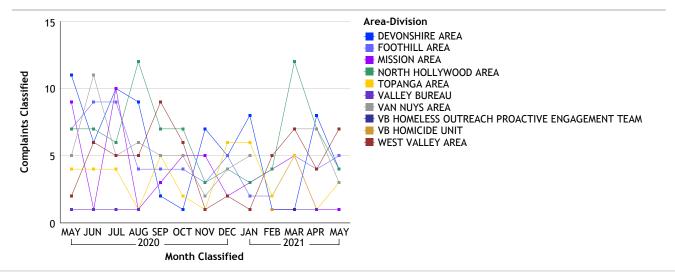

| On Duty       | 18     |
|                           | Total Sworn   | 20     |
| Unknown                   | On Duty       | 5      |
|                           | Unk Duty      | 3      |
|                           | Total Unknown | 8      |
|                           | Grand Total   | 28     |

\* Complaints with more than one employee type and/or more than one duty status will be counted more than once.

# Complaints By Source Empl Type Source CF No. Sworn Dept 5 Out 15 Total Sworn 20 Unknown Out 8 Total Unknown 8 Grand Total 28

\* Complaints with more than one employee type and/or more than one complainant will be counted more than once.

#### Investigations Inv. Org Empl Type CF No. Sworn Unknown 6 **Total COC** 20 IAG Sworn 6 Unknown 2 Total IAG 8 **Grand Total**





# For Classification Date MAY, 2021

#### WEST BUREAU...total complaints for month: 29

| Complaints by Duty Status |               |        |  |
|---------------------------|---------------|--------|--|
| Empl Type                 | Duty Status   | CF No. |  |
| Sworn                     | Off Duty      | 1      |  |
|                           | On Duty       | 20     |  |
|                           | Unk Duty      | 1      |  |
|                           | Total Sworn   | 22     |  |
| Unknown                   | On Duty       | 4      |  |
|                           | Unk Duty      | 3      |  |
|                           | Total Unknown | 7      |  |
|                           | Grand Total   | 29     |  |

\* Complaints with more than one employee type and/or more than one dut