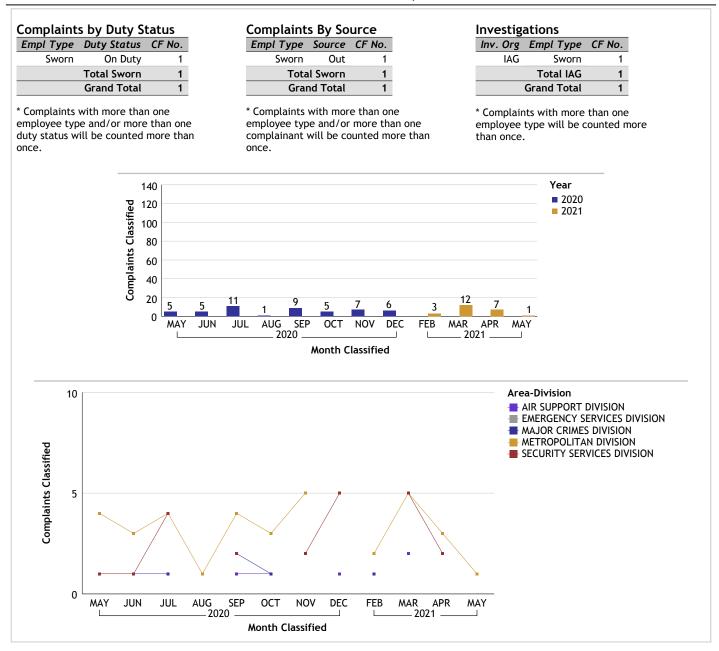

#### COUNTER TERRORISM AND SPECIAL OPERATIONS BUREAU...total complaints for month: 1

#### **DETECTIVE BUREAU...total complaints for month: 3**

#### OFFICE OF CONSTITUTIONAL POLICING AND POLICY...total complaints for month: 2

#### PROFESSIONAL STANDARDS BUREAU...total complaints for month: 1

#### TRAINING BUREAU...total complaints for month: 1