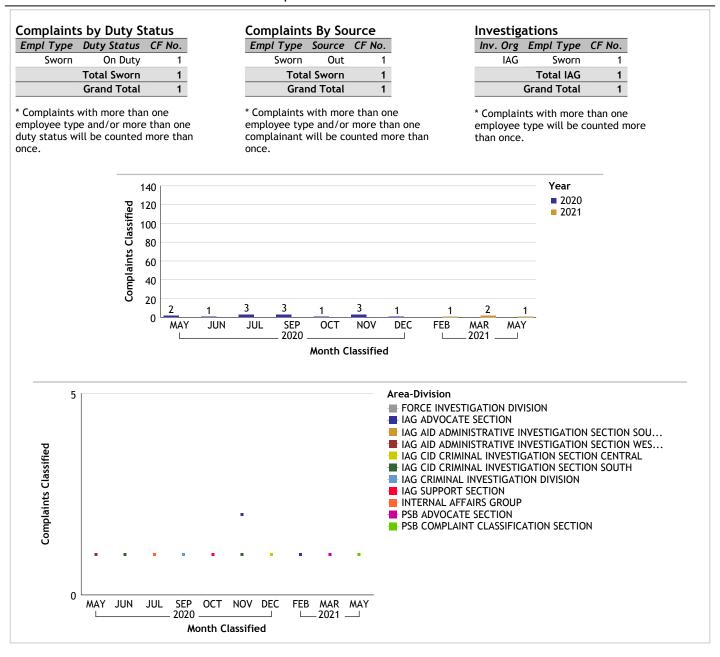

more than one employee type and/or more than one complainant will be counted more than once.

#### Investigations Inv. Org Empl Type CF No. Sworn 8 Unknown **Total COC** 35 IAG Sworn 9 Unknown 2 Total IAG 11 **Grand Total** 46







# For Classification Date MAY, 2021

#### COMMUNITY SAFETY PARTNERSHIP BUREAU...total complaints for month: 1



# For Classification Date MAY, 2021

#### COUNTER TERRORISM AND SPECIAL OPERATIONS BUREAU...total complaints for month: 1



## For Classification Date MAY, 2021

#### **DETECTIVE BUREAU...total complaints for month: 3**



# For Classification Date MAY, 2021

#### OFFICE OF CONSTITUTIONAL POLICING AND POLICY...total complaints for month: 2





# For Classification Date MAY, 2021

#### PROFESSIONAL STANDARDS BUREAU...total complaints for month: 1



# For Classification Date MAY, 2021

49

#### SOUTH BUREAU...total complaints for month: 49

| Complaints by Duty Status |                 |        |
|---------------------------|-----------------|--------|
| Empl Type                 | Duty Status     | CF No. |
| Sworn                     | Off Duty        | 1      |
|                           | On Duty         | 46     |
|                           | Overtime Detail | 1      |
|                           | Total Sworn     | 48     |
| Unknown                   | Unk Duty        | 2      |
|                           | Total Unknown   | 2      |
|                           | Grand Total     | 50     |

\* Complaints with more than one employee type and/or more than one duty status will be counted more than once.

# Complaints By Sourc