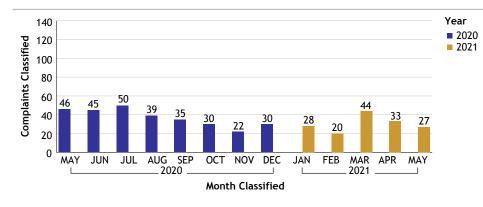

# For Classification Date MAY, 2021

VALLEY BUREAU...total complaints for month: 27

| Complaints by Duty Status |               |        |
|---------------------------|---------------|--------|
| Empl Type                 | Duty Status   | CF No. |
| Sworn                     | Off Duty      | 2      |
|                           | On Duty       | 18     |
|                           | Total Sworn   | 20     |
| Unknown                   | On Duty       | 5      |
|                           | Unk Duty      | 3      |
|                           | Total Unknown | 8      |
|                           | Grand Total   | 28     |