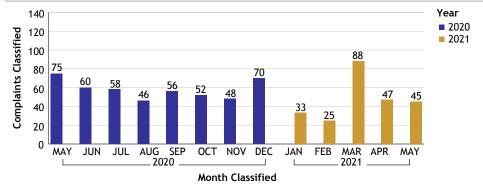

# For Classification Date MAY, 2021 Department Totals

**Complaints by Duty Status** 

| Empl<br>Type | Duty Status                    | CF<br>No. |
|--------------|--------------------------------|-----------|
| Civilian     | On Duty                        | 7         |
|              | Unk Duty                       | 1         |
|              | Total Civilian                 | 8         |
| Sworn        | Off Duty                       | 7         |
|              | On Duty                        | 133       |
|              | Overtime Detail                | 4         |
|              | Unk Duty                       | 4         |
|              | Total Sworn                    | 148       |
| Unknown      | Off Duty                       | 2         |
|              | Off Duty Outside<br>Employment | 1         |
|              | On Duty                        | 61        |
|              | Unk Duty                       | 44        |
|              | Total Unknown                  | 108       |
|              | Grand Total                    | 264       |

**Complaints By Source** 

| Empl Type | Source   | CF No. |
|-----------|----------|--------|
| Civilian  | Dept     | 1      |
|           | Out      | 7      |
| Total     | Civilian | 8      |
| Sworn     | Dept     | 33     |
|           | Out      | 114    |
| Tota      | l Sworn  | 147    |
| Unknown   | Dept     | 11     |
|           | Out      | 97     |
| Total U   | nknown   | 108    |
| Gran      | nd Total | 263    |

Investigations

| Inv. Org | Empl Type   | CF No. |
|----------|-------------|--------|
| COC      | Civilian    | 7      |
|          | Sworn       | 97     |
|          | Unknown     | 51     |
|          | Total COC   | 155    |
| IAG      | Civilian    | 1      |
|          | Sworn       | 50     |
|          | Unknown     | 57     |
|          | Total IAG   | 108    |
|          | Grand Total | 263    |

<sup>\*</sup> Complaints with more than one employee type will be counted more than once.

<sup>\*</sup> Complaints with more than one employee type and/or more than one duty status will be counted more than once.

<sup>\*</sup> Complaints with more than one employee type and/or more than one complainant will be counted more than once.

# For Classification Date MAY, 2021