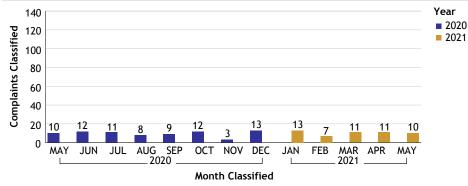

#### ADMINISTRATIVE SERVICES BUREAU...total complaints for month: 10

| Complaints by Duty Status |                |        |
|---------------------------|----------------|--------|
| Empl Type                 | Duty Status    | CF No. |
| Civilian                  | On Duty        | 5      |
|                           | Total Civilian | 5      |
| Sworn                     | Off Duty       | 1      |
|                           | On Duty        | 2      |
|                           | Total Sworn    | 3      |
| Unknown                   | On Duty        | 2      |
|                           | Unk Duty       | 1      |
|                           | Total Unknown  | 3      |
|                           | Grand Total    | 11     |
|                           |                |        |

#### CENTRAL BUREAU...total complaints for month: 45

| Duty Status     | CF No.                                                                               |
|-----------------|--------------------------------------------------------------------------------------|
| Off Duty        | 1                                                                                    |
| On Duty         | 33                                                                                   |
| Overtime Detail | 1                                                                                    |
| Unk Duty        | 1                                                                                    |
| Total Sworn     | 36                                                                                   |
| On Duty         | 7                                                                                    |
| Unk Duty        | 3                                                                                    |
| Total Unknown   | 10                                                                                   |
| Grand Total     | 46                                                                                   |
|                 | Off Duty On Duty Overtime Detail Unk Duty Total Sworn On Duty Unk Duty Total Unknown |

#### SOUTH BUREAU...total complaints for month: 49

| Complaints by Duty Status |                 |        |
|---------------------------|-----------------|--------|
| Empl Type                 | Duty Status     | CF No. |
| Sworn                     | Off Duty        | 1      |
|                           | On Duty         | 46     |
|                           | Overtime Detail | 1      |
|                           | Total Sworn     | 48     |
| Unknown                   | Unk Duty        | 2      |
|                           | Total Unknown   | 2      |
|                           | Grand Total     | 50     |

#### TRANSIT SERVICES BUREAU...total complaints for month: 12

| Complaints by Duty Status |                 |        |
|---------------------------|-----------------|--------|
| Empl Type                 | Duty Status     | CF No. |
| Sworn                     | On Duty         | 8      |
|                           | Overtime Detail | 2      |
|                           | Total Sworn     | 10     |
| Unknown                   | Off Duty        | 1      |
|                           | Unk Duty        | 1      |
|                           | Total Unknown   | 2      |
|                           | Grand Total     | 12     |

# For Classification Date MAY, 2021

VALLEY BUREAU...total complaints for month: 27

| Complaints by Duty Status |               |        |
|---------------------------|---------------|--------|
| Empl Type                 | Duty Status   | CF No. |
| Sworn                     | Off Duty      | 2      |
|                           | On Duty       | 18     |
|                           | Total Sworn   | 20     |
| Unknown                   | On Duty       | 5      |
|                           | Unk Duty      | 3      |
|                           | Total Unknown | 8      |
|                           | Grand Total   | 28     |

#### WEST BUREAU...total complaints for month: 29

| Complaints by Duty Status |               |        |  |
|---------------------------|---------------|--------|--|
| Empl Type                 | Duty Status   | CF No. |  |
| Sworn                     | Off Duty      | 1      |  |
|                           | On Duty       | 20     |  |
|                           | Unk Duty      | 1      |  |
|                           | Total Sworn   | 22     |  |
| Unknown                   | On Duty       | 4      |  |
|                           | Unk Duty      | 3      |  |
|                           | Total Unknown | 7      |  |
|                           | Grand Total   | 29     |  |