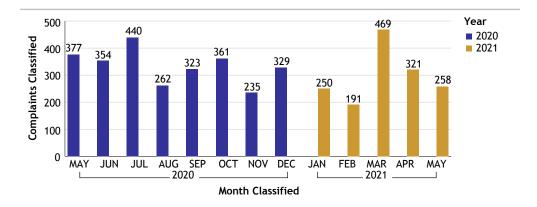

# For Classification Date MAY, 2021 Department Totals

**Complaints by Duty Status** 

| Empl<br>Type | Duty Status                    | CF<br>No. |
|--------------|--------------------------------|-----------|
| Civilian     | On Duty                        | 7         |
|              | Unk Duty                       | 1         |
|              | Total Civilian                 | 8         |
| Sworn        | Off Duty                       | 7         |
|              | On Duty                        | 133       |
|              | Overtime Detail                | 4         |
|              | Unk Duty                       | 4         |
|              | Total Sworn                    | 148       |
| Unknown      | Off Duty                       | 2         |
|              | Off Duty Outside<br>Employment | 1         |
|              | On Duty                        | 61        |
|              | Unk Duty                       | 44        |
|              | Total Unknown                  | 108       |
|              | Grand Total                    | 264       |

# For Classification Date MAY, 2021