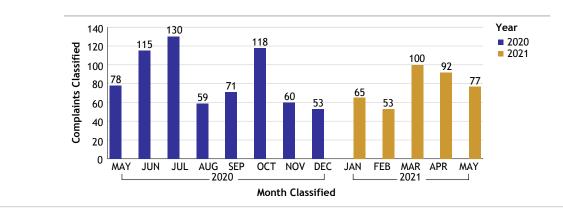

# For Classification Date MAY, 2021

Unknown Bureau...total complaints for month: 77

| Complaints by Duty Status      |                                                                                                                                                   |  |
|--------------------------------|---------------------------------------------------------------------------------------------------------------------------------------------------|--|
| Duty Status                    | CF<br>No.                                                                                                                                         |  |
| On Duty                        | 1                                                                                                                                                 |  |
| Total Civilian                 | 1                                                                                                                                                 |  |
| Off Duty                       | 1                                                                                                                                                 |  |
| On Duty                        | 3                                                                                                                                                 |  |
| Unk Duty                       | 1                                                                                                                                                 |  |
| Total Sworn                    | 5                                                                                                                                                 |  |
| Off Duty                       | 1                                                                                                                                                 |  |
| Off Duty Outside<br>Employment | 1                                                                                                                                                 |  |
| On Duty                        | 41                                                                                                                                                |  |
| Unk Duty                       | 30                                                                                                                                                |  |
| Total Unknown                  | 73                                                                                                                                                |  |
| Grand Total                    | 79                                                                                                                                                |  |
|                                | On Duty Total Civilian Off Duty On Duty Unk Duty Total Sworn Off Duty Off Duty Off Duty Off Duty Otside Employment On Duty Unk Duty Total Unknown |  |