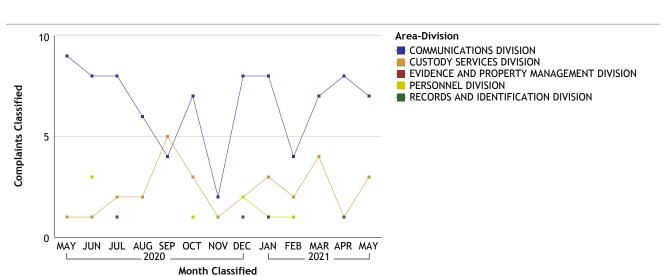

|                |        |

<sup>\*</sup> Complaints with more than one employee type and/or more than one duty status will be counted more than once.

#### **Complaints By Source** Empl Type Source CF No. Civilian Out 5 **Total Civilian** 5 2 Sworn Dept Out 1 **Total Sworn** 3 Unknown Dept 2 Out 1 Total Unknown 3

**Grand Total** 

## Investigations

| Inv. Org       | Empl Type | CF No. |
|----------------|-----------|--------|
| COC            | Civilian  | 4      |
|                | Sworn     | 1      |
|                | Unknown   | 1      |
|                | Total COC | 6      |
| IAG            | Civilian  | 1      |
|                | Sworn     | 2      |
|                | Unknown   | 2      |
|                | Total IAG | 5      |
| Grand Total 11 |           | 11     |





<sup>\*</sup> Complaints with more than one employee type and/or more than one complainant will be counted more than once.

# For Classification Date MAY, 2021

#### CENTRAL BUREAU...total complaints for month: 45

| Duty Status     | CF No.                                                                               |
|-----------------|--------------------------------------------------------------------------------------|
| Off Duty        | 1                                                                                    |
| On Duty         | 33                                                                                   |
| Overtime Detail | 1                                                                                    |
| Unk Duty        | 1