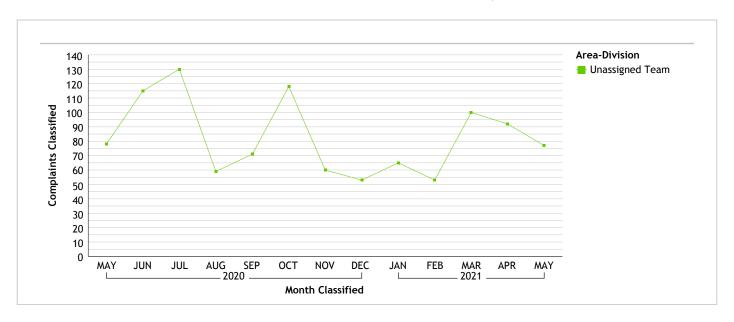

# For Classification Date MAY, 2021

Unknown Bureau...total complaints for month: 77

| Complaints by Duty Status      |                                                                                                                                                   |  |
|--------------------------------|---------------------------------------------------------------------------------------------------------------------------------------------------|--|
| Duty Status                    | CF<br>No.                                                                                                                                         |  |
| On Duty                        | 1                                                                                                                                                 |  |
| Total Civilian                 | 1                                                                                                                                                 |  |
| Off Duty                       | 1                                                                                                                                                 |  |
| On Duty                        | 3                                                                                                                                                 |  |
| Unk Duty                       | 1                                                                                                                                                 |  |
| Total Sworn                    | 5                                                                                                                                                 |  |
| Off Duty                       | 1                                                                                                                                                 |  |
| Off Duty Outside<br>Employment | 1                                                                                                                                                 |  |
| On Duty                        | 41                                                                                                                                                |  |
| Unk Duty                       | 30                                                                                                                                                |  |
| Total Unknown                  | 73                                                                                                                                                |  |
| Grand Total                    | 79                                                                                                                                                |  |
|                                | On Duty Total Civilian Off Duty On Duty Unk Duty Total Sworn Off Duty Off Duty Off Duty Off Duty Otside Employment On Duty Unk Duty Total Unknown |  |