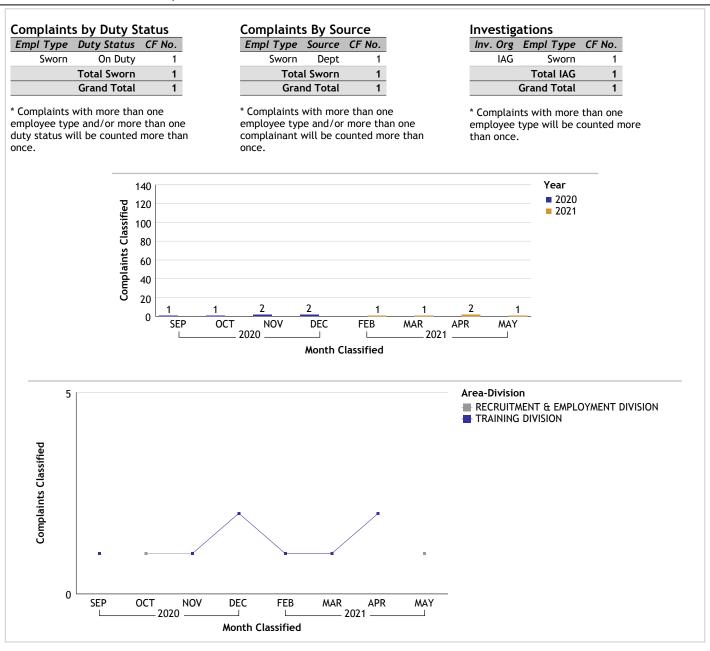

#### TRAINING BUREAU...total complaints for month: 1

# For Classification Date MAY, 2021