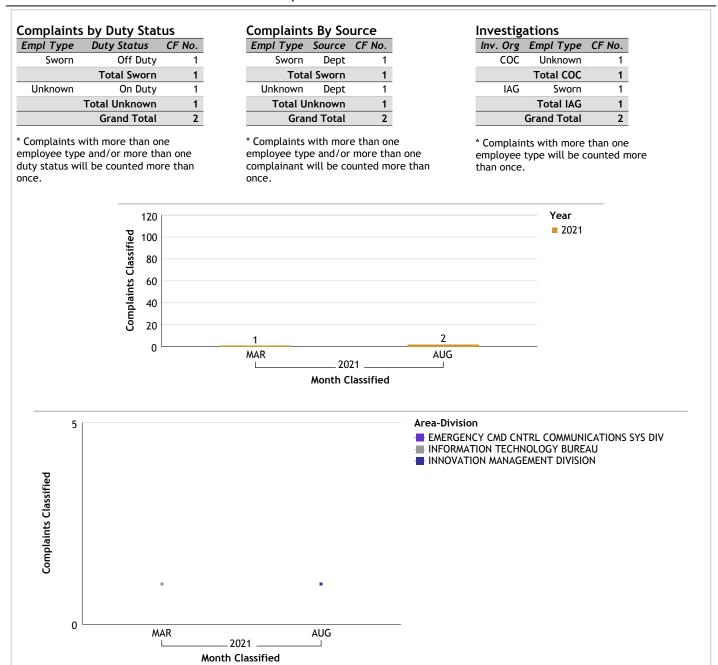

| 12 |

\* Complaints with more than one employee type and/or more than one complainant will be counted more than once.

#### Investigations

| Inv. Org | Empl Type   | CF No. |
|----------|-------------|--------|
| COC      | Civilian    | 1      |
|          | Sworn       | 3      |
|          | Unknown     | 3      |
|          | Total COC   | 7      |
| IAG      | Sworn       | 4      |
|          | Unknown     | 1      |
|          | Total IAG   | 5      |
|          | Grand Total | 12     |

\* Complaints with more than one employee type will be counted more than once.







#### For Classification Date AUGUST, 2021

#### DETECTIVE BUREAU...total complaints for month: 4





## For Classification Date AUGUST, 2021

#### INFORMATION TECHNOLOGY BUREAU...total complaints for month: 2





#### For Classification Date AUGUST, 2021

#### OFFICE OF CONSTITUTIONAL POLICING AND POLICY...total complaints for month: 2





#### For Classification Date AUGUST, 2021

95

#### SOUTH BUREAU...total complaints for month: 93

| Complaints by Duty Status |                 |        |
|---------------------------|-----------------|--------|
| Empl Type                 | Duty Status     | CF No. |
| Sworn                     | Off Duty        | 2      |
|                           | On Duty         | 76     |
|                           | Overtime Detail | 1      |
|                           | Total Sworn     | 79     |
| Unknown                   | On Duty         | 9      |
|                           | Unk Duty        | 7      |
|                           | Total Unknown   | 16