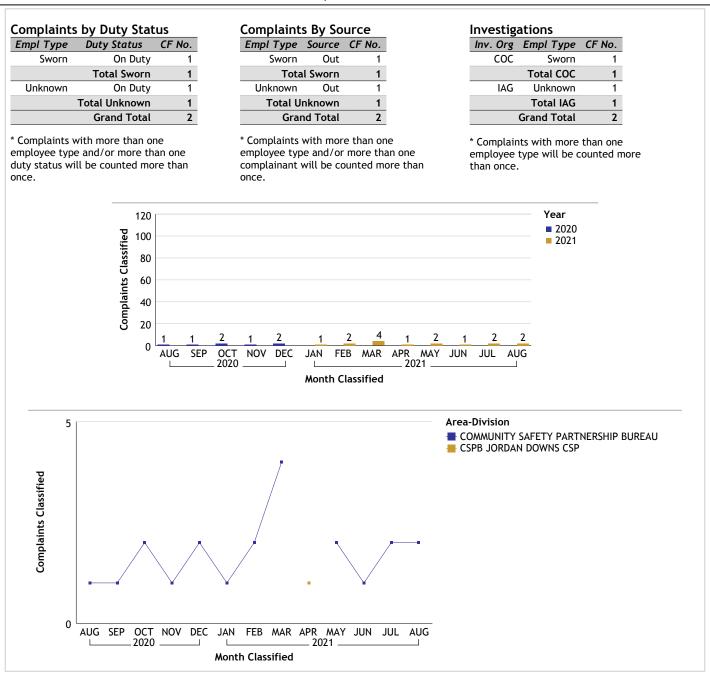

#### COMMUNITY SAFETY PARTNERSHIP BUREAU...total complaints for month: 2

#### **Complaints by Duty Status** Empl Type **Duty Status** CF No. Civilian On Duty **Total Civilian** 1 Off Duty Sworn 1 On Duty 6 **Total Sworn** 7 On Duty Unknown 2 Unk Duty 2 Total Unknown 4 **Grand Total** 12

\* Complaints with more than one employee type and/or more than one duty status will be counted more than once.

# Complaints By SourceEmpl TypeSourceCF No.CivilianDept1Total Civilian1SwornDept2Out5

|               | Out      | 5  |
|---------------|----------|----|
| Tot           | al Sworn | 7  |
| Unknown       | Out      | 4  |
| Total Unknown |          | 4  |
| Grand Total   |          | 12 |

\* Complaints with more than one employee type and/or more than one complainant will be counted more than once.

#### Investigations

| Inv. Org | Empl Type   | CF No. |
|----------|-------------|--------|
| COC      | Civilian    | 1      |
|          | Sworn       | 3      |
|          | Unknown     | 3      |
|          | Total COC   | 7      |
| IAG      | Sworn       | 4      |
|          | Unknown     | 1      |
|          | Total IAG   | 5      |
|          | Grand Total | 12     |

\* Complaints with more than one employee type will be counted more than once.