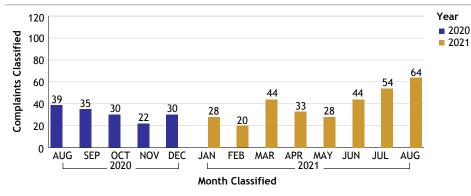

#### VALLEY BUREAU...total complaints for month: 64

| Complaints by Duty Status |                |        |
|---------------------------|----------------|--------|
| Empl Type                 | Duty Status    | CF No. |
| Civilian                  | On Duty        | 1      |
|                           | Total Civilian | 1      |
| Sworn                     | Off Duty       | 4      |
|                           | On Duty        | 47     |
|                           | Total Sworn    | 51     |
| Unknown                   | On Duty        | 9      |
|                           | Unk Duty       | 5      |
|                           | Total Unknown  | 14     |
|                           | Grand Total    | 66     |