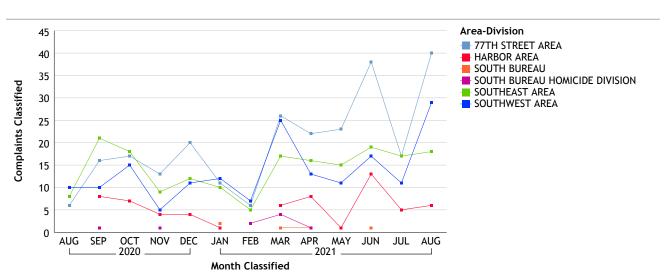

#### SOUTH BUREAU...total complaints for month: 93

| Complaints by Duty Status |                 |        |
|---------------------------|-----------------|--------|
| Empl Type                 | Duty Status     | CF No. |
| Sworn                     | Off Duty        | 2      |
|                           | On Duty         | 76     |
|                           | Overtime Detail | 1      |
|                           | Total Sworn     | 79     |
| Unknown                   | On Duty         | 9      |
|                           | Unk Duty        | 7      |
|                           | Total Unknown   | 16     |
|                           | Grand Total     | 95     |