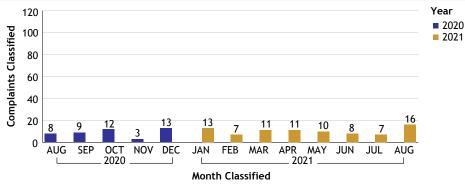

#### ADMINISTRATIVE SERVICES BUREAU...total complaints for month: 16

| Complaints by Duty Status |                 |        |
|---------------------------|-----------------|--------|
| Empl Type                 | Duty Status     | CF No. |
| Civilian                  | Off Duty        | 1      |
|                           | On Duty         | 11     |
|                           | Overtime Detail | 1      |
|                           | Total Civilian  | 13     |
| Unknown                   | On Duty         | 3      |
|                           | Total Unknown   | 3      |
|                           | Grand Total     | 16     |