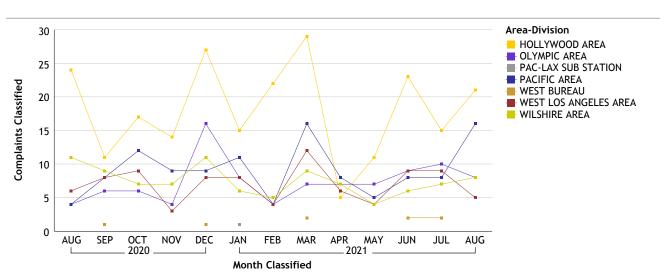

| Unk Duty        | 1      |
|                           | Total Sworn     | 40     |
| Unknown                   | Off Duty        | 1      |
|                           | On Duty         | 11     |
|                           | Unk Duty        | 11     |
|                           | Total Unknown   | 23     |
|                           | Grand Total     | 64     |

**Complaints By Source** Empl Type Source CF No. Civilian Dept **Total Civilian** 5 Sworn Dept Out 34 **Total Sworn** 39 Unknown Out 23 Total Unknown 23

**Grand Total** 

Investigations Inv. Org Empl Type CF No. 30 Sworn 19 Unknown **Total COC** 49 IAG Civilian 1 Sworn 9 Unknown 4 Total IAG 14 **Grand Total** 63

<sup>\*</sup> Complaints with more than one employee type will be counted more than once.





<sup>\*</sup> Complaints with more than one employee type and/or more than one duty status will be counted more than once.

<sup>\*</sup> Complaints with more than one employee type and/or more than one complainant will be counted more than once.