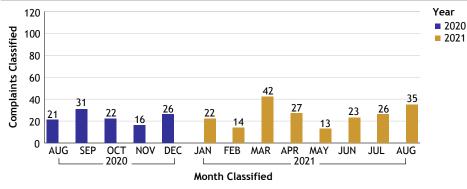

#### TRANSIT SERVICES BUREAU...total complaints for month: 35

| Complaints by Duty Status |                 |        |
|---------------------------|-----------------|--------|
| Empl Type                 | Duty Status     | CF No. |
| Sworn                     | Off Duty        | 1      |
|                           | On Duty         | 20     |
|                           | Overtime Detail | 7      |
|                           | Unk Duty        | 2      |
|                           | Total Sworn     | 30     |
| Unknown                   | On Duty         | 3      |
|                           | Unk Duty        | 4      |
|                           | Total Unknown   | 7      |
|                           | Grand Total     | 37     |
|                           |                 |        |