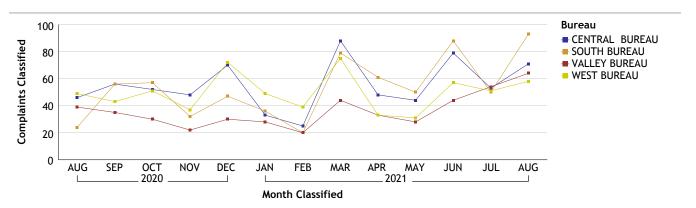

#### CENTRAL BUREAU...total complaints for month: 71

#### SOUTH BUREAU...total complaints for month: 93

| Complaints by Duty Status |                 |        |
|---------------------------|-----------------|--------|
| Empl Type                 | Duty Status     | CF No. |
| Sworn                     | Off Duty        | 2      |
|                           | On Duty         | 76     |
|                           | Overtime Detail | 1      |
|                           | Total Sworn     | 79     |
| Unknown                   | On Duty         | 9      |
|                           | Unk Duty        | 7      |
|                           | Total Unknown   | 16     |
|                           | Grand Total     | 95     |

#### VALLEY BUREAU...total complaints for month: 64

| Complaints by Duty Status |                |        |
|---------------------------|----------------|--------|
| Empl Type                 | Duty Status    | CF No. |
| Civilian                  | On Duty        | 1      |
|                           | Total Civilian | 1      |
| Sworn                     | Off Duty       | 4      |
|                           | On Duty        | 47     |
|                           | Total Sworn    | 51     |
| Unknown                   | On Duty        | 9      |
|                           | Unk Duty       | 5      |
|                           | Total Unknown  | 14     |
|                           | Grand Total    | 66     |

#### WEST BUREAU...total complaints for month: 58

| Complaints by Duty Status |                 |        |
|---------------------------|-----------------|--------|
| Empl Type                 | Duty Status     | CF No. |
| Civilian                  | On Duty         | 1      |
|                           | Total Civilian  | 1      |
| Sworn                     | Off Duty        | 1      |
|                           | On Duty         | 36     |
|                           | Overtime Detail | 2      |
|                           | Unk Duty        | 1      |
|                           | Total Sworn     | 40     |
| Unknown                   | Off Duty        | 1      |
|                           | On Duty         | 11     |
|                           | Unk Duty        | 11     |
|                           | Total Unknown   | 23     |
|                           | Grand Total     | 64     |