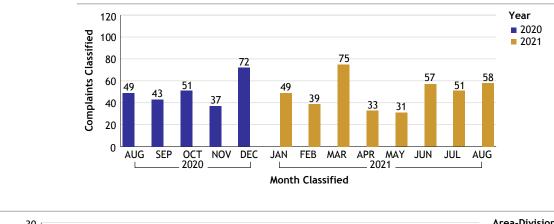

#### SOUTH BUREAU...total complaints for month: 93

| Complaints by Duty Status |                 |        |
|---------------------------|-----------------|--------|
| Empl Type                 | Duty Status     | CF No. |
| Sworn                     | Off Duty        | 2      |
|                           | On Duty         | 76     |
|                           | Overtime Detail | 1      |
|                           | Total Sworn     | 79     |
| Unknown                   | On Duty         | 9      |
|                           | Unk Duty        | 7      |
|                           | Total Unknown   | 16     |
|                           | Grand Total     | 95     |