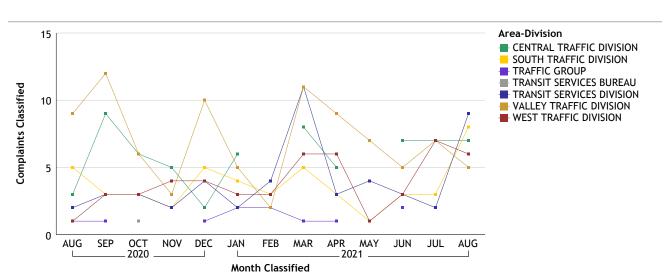

#### TRANSIT SERVICES BUREAU...total complaints for month: 35

| Complaints by Duty Status |                 |        |
|---------------------------|-----------------|--------|
| Empl Type                 | Duty Status     | CF No. |
| Sworn                     | Off Duty        | 1      |
|                           | On Duty         | 20     |
|                           | Overtime Detail | 7      |
|                           | Unk Duty        | 2      |
|                           | Total Sworn     | 30     |
| Unknown                   | On Duty         | 3      |
|                           | Unk Duty        | 4      |
|                           | Total Unknown   | 7      |
|                           | Grand Total     | 37     |
|                           |                 |        |