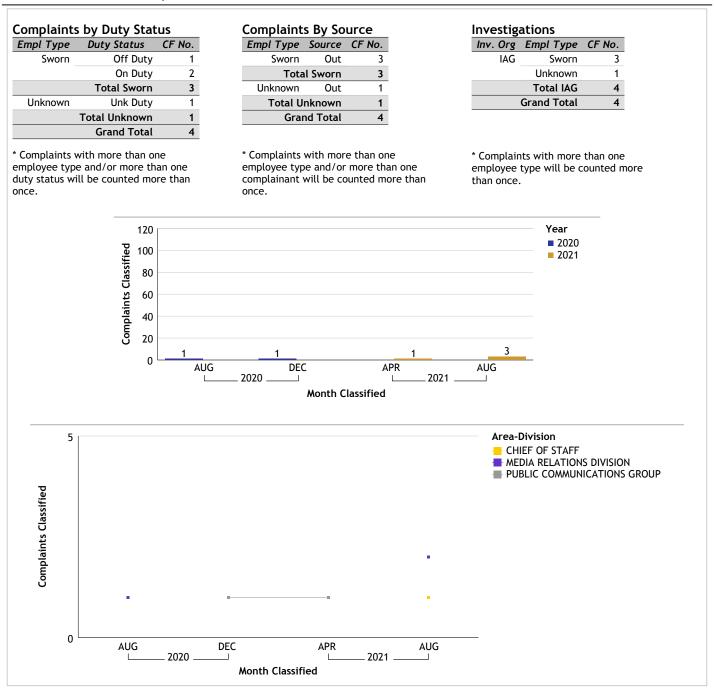

h more than one employee type and/or more than one complainant will be counted more than once.

| Investigations |             |        |
|----------------|-------------|--------|
| Inv. Org       | Empl Type   | CF No. |
| COC            | Sworn       | 44     |
|                | Unknown     | 9      |
|                | Total COC   | 53     |
| IAG            | Sworn       | 16     |
|                | Unknown     | 7      |
|                | Total IAG   | 23     |
|                | Grand Total | 76     |

\* Complaints with more than one employee type will be counted more than once.







#### For Classification Date AUGUST, 2021

#### CHIEF OF POLICE...total complaints for month: 2





#### For Classification Date AUGUST, 2021

#### CHIEF OF STAFF...total complaints for month: 3





## For Classification Date AUGUST, 2021

#### COMMUNITY SAFETY PARTNERSHIP BUREAU...total complaints for month: 2





#### For Classification Date AUGUST, 2021

#### COUNTER TERRORISM AND SPECIAL OPERATIONS BUREAU...total complaints for month: 11

#### **Complaints by Duty Status** Empl Type **Duty Status** CF No. Civilian On Duty **Total Civilian** 1 Off Duty Sworn 1 On Duty 6 **Total Sworn** 7 On Duty Unknown 2 Unk Duty 2 Total Unknown 4 **Grand Total** 12

\* Complaints with more than one employee type and/or more than one duty status will be counted more than once.

# Complaints By SourceEmpl TypeSourceCF No.CivilianDept1Total Civilian1SwornDept2Out5

|               | Out      | 5  |
|---------------|----------|----|
| Tot           | al Sworn | 7  |
| Unknown       | Out      |