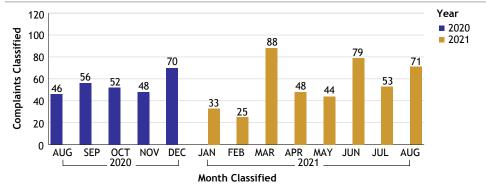

## For Classification Date AUGUST, 2021 Department Totals

**Complaints by Duty Status** 

| Empl Type | Duty Status     | CF No. |
|-----------|-----------------|--------|
| Civilian  | Off Duty        | 1      |
|           | On Duty         | 15     |
|           | Overtime Detail | 1      |
|           | Total Civilian  | 17     |
| Sworn     | Off Duty        | 12     |
|           | On Duty         | 251    |
|           | Overtime Detail | 10     |
|           | Unk Duty        | 6      |
|           | Total Sworn     | 279    |
| Unknown   | Off Duty        | 2      |
|           | On Duty         | 84     |
|           | Unk Duty        | 63     |
|           | Total Unknown   | 149    |
|           | Grand Total     | 445    |
|           |                 |        |

| Empl Type     | Source   | CF No. |
|---------------|----------|--------|
| Civilian      | Dept     | 6      |
|               | Out      | 11     |
| Total         | Civilian | 17     |
| Sworn         | Dept     | 75     |
|               | Out      | 203    |
| Tota          | l Sworn  | 278    |
| Unknown       | Dept     | 13     |
|               | Out      | 134    |
| Total Unknown |          | 147    |
| Gran          | nd Total | 442    |

**Complaints By Source** 

| Investigations |             |        |
|----------------|-------------|--------|
| Inv. Org       | Empl Type   | CF No. |
| COC            | Civilian    | 13     |
|                | Sworn       | 174    |
|                | Unknown     | 68     |
|                | Total COC   | 255    |
| IAG            | Civilian    | 4      |
|                | Sworn       | 104    |
|                | Unknown     | 79     |
|                | Total IAG   | 187    |
|                | Grand Total | 442    |