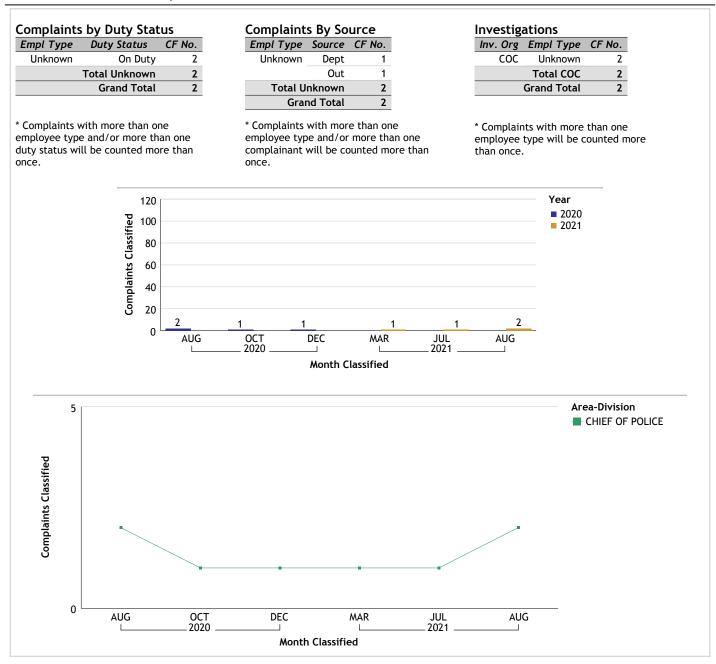

#### CHIEF OF POLICE...total complaints for month: 2

#### CHIEF OF STAFF...total complaints for month: 3