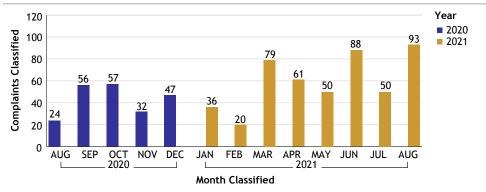

## For Classification Date AUGUST, 2021 Department Totals

**Complaints by Duty Status** 

| Empl Type | Duty Status     | CF No. |
|-----------|-----------------|--------|
| Civilian  | Off Duty        | 1      |
|           | On Duty         | 15     |
|           | Overtime Detail | 1      |
|           | Total Civilian  | 17     |
| Sworn     | Off Duty        | 12     |
|           | On Duty         | 251    |
|           | Overtime Detail | 10     |
|           | Unk Duty        | 6      |
|           | Total Sworn     | 279    |
| Unknown   | Off Duty        | 2      |
|           | On Duty         | 84     |
|           | Unk Duty        | 63     |
|           | Total Unknown   | 149    |
|           | Grand Total     | 445    |
|           |                 |        |