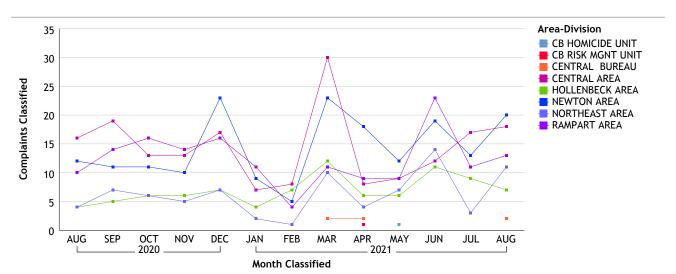

## For Classification Date AUGUST, 2021 Department Totals

**Complaints by Duty Status** 

| Empl Type | Duty Status     | CF No. |
|-----------|-----------------|--------|
| Civilian  | Off Duty        | 1      |
|           | On Duty         | 15     |
|           | Overtime Detail | 1      |
|           | Total Civilian  | 17     |
| Sworn     | Off Duty        | 12     |
|           | On Duty         | 251    |
|           | Overtime Detail | 10     |
|           | Unk Duty        | 6      |
|           | Total Sworn     | 279    |
| Unknown   | Off Duty        | 2      |
|           | On Duty         | 84     |
|           | Unk Duty        | 63     |
|           | Total Unknown   | 149    |
|           | Grand Total     | 445    |
|           |                 |        |

| Empl Type     | Source   | CF No. |
|---------------|----------|--------|
| Civilian      | Dept     | 6      |
|               | Out      | 11     |
| Total         | Civilian | 17     |
| Sworn         | Dept     | 75     |
|               | Out      | 203    |
| Tota          | l Sworn  | 278    |
| Unknown       | Dept     | 13     |
|               | Out      | 134    |
| Total Unknown |          | 147    |
| Gran          | nd Total | 442    |

**Complaints By Source** 

| Investigations |             |        |
|----------------|-------------|--------|
| Inv. Org       | Empl Type   | CF No. |
| COC            | Civilian    | 13     |
|                | Sworn       | 174    |
|                | Unknown     | 68     |
|                | Total COC   | 255    |
| IAG            | Civilian    | 4      |
|                | Sworn       | 104    |
|                | Unknown     | 79     |
|                | Total IAG   | 187    |
|                | Grand Total | 442    |