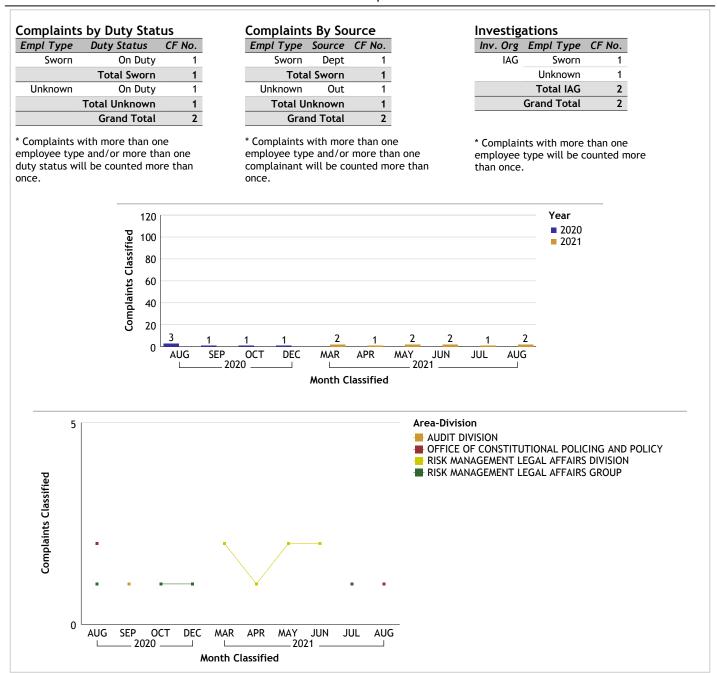

#### OFFICE OF CONSTITUTIONAL POLICING AND POLICY...total complaints for month: 2