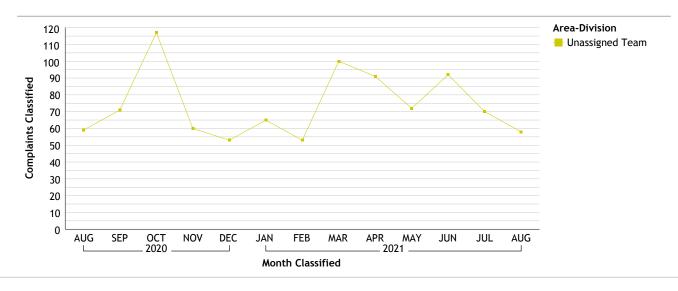

#### VALLEY BUREAU...total complaints for month: 64

| Complaints by Duty Status |                |        |
|---------------------------|----------------|--------|
| Empl Type                 | Duty Status    | CF No. |
| Civilian                  | On Duty        | 1      |
|                           | Total Civilian | 1      |
| Sworn                     | Off Duty       | 4      |
|                           | On Duty        | 47     |
|                           | Total Sworn    | 51     |
| Unknown                   | On Duty        | 9      |
|                           | Unk Duty       | 5      |
|                           | Total Unknown  | 14     |
|                           | Grand Total    | 66     |