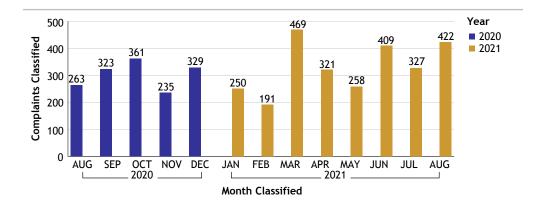

## For Classification Date AUGUST, 2021 Department Totals

**Complaints by Duty Status** 

| Empl Type | Duty Status     | CF No. |
|-----------|-----------------|--------|
| Civilian  | Off Duty        | 1      |
|           | On Duty         | 15     |
|           | Overtime Detail | 1      |
|           | Total Civilian  | 17     |
| Sworn     | Off Duty        | 12     |
|           | On Duty         | 251    |
|           | Overtime Detail | 10     |
|           | Unk Duty        | 6      |
|           | Total Sworn     | 279    |
| Unknown   | Off Duty        | 2      |
|           | On Duty         | 84     |
|           | Unk Duty        | 63     |
|           | Total Unknown   | 149    |
|           | Grand Total     | 445    |
|           |                 |        |

## For Classification Date AUGUST, 2021