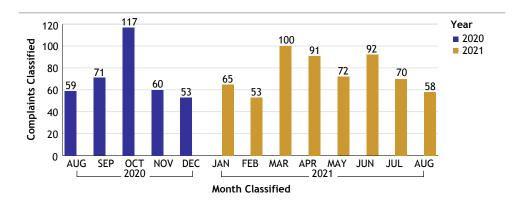

#### For Classification Date AUGUST, 2021

95

#### SOUTH BUREAU...total complaints for month: 93

| Complaints by Duty Status |                 |        |
|---------------------------|-----------------|--------|
| Empl Type                 | Duty Status     | CF No. |
| Sworn                     | Off Duty        | 2      |
|                           | On Duty         | 76     |
|                           | Overtime Detail | 1      |
|                           | Total Sworn     | 79     |
| Unknown                   | On Duty         | 9      |
|                           | Unk Duty        | 7      |
|                           | Total Unknown   | 16     |
|                           | Grand Total     | 95     |