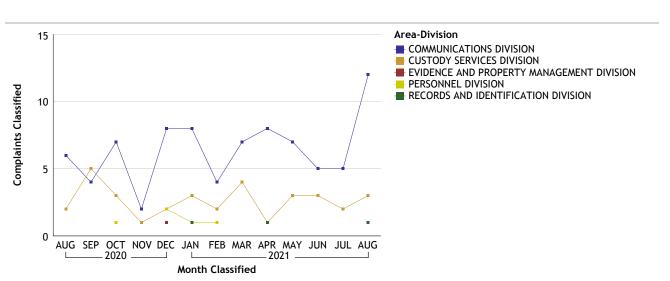

| vept     | 3  |
|---------------|----------|----|
|               | Out      | 10 |
| Total         | Civilian | 13 |
| Unknown       | Out      | 3  |
| Total Unknown |          | 3  |
| Gran          | nd Total | 16 |

<sup>\*</sup> Complaints with more than one employee type and/or more than one complainant will be counted more than once.

#### Investigations

| Inv. Org | Empl Type          | CF No. |
|----------|--------------------|--------|
| COC      | Civilian           | 11     |
|          | Unknown            | 3      |
|          | Total COC          | 14     |
| IAG      | Civilian           | 2      |
|          | Total IAG          | 2      |
|          | <b>Grand Total</b> | 16     |

\* Complaints with more than one employee type will be counted more than once.







#### For Classification Date AUGUST, 2021

76

#### CENTRAL BUREAU...total complaints for month: 71

#### **Complaints by Duty Status** Empl Type **Duty Status** CF No. On Duty 57 Sworn **Unk Duty** 3 **Total Sworn** 60 Unknown Off Duty 1 On Duty 7 **Unk Duty** 9 **Total Unknown** 17 **Grand Total** 77

\* Complaints with more than one employee type and/or more than one duty status will be counted more than once.

# Complaints By Source Empl Type Source CF No. Sworn Dept 19 Out 41 Total Sworn 60 Unknown Dept 1 Out 15 Total Unknown 16

**Grand Total** 

\* Complaints with more than one employee type and/or more than one complainant will be counted more than once.

| Investigations |             |        |
|----------------|-------------|--------|
| Inv. Org       | Empl Type   | CF No.