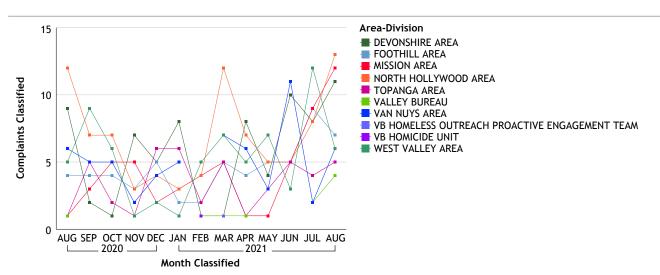

#### VALLEY BUREAU...total complaints for month: 64

| Complaints by Duty Status |                |        |
|---------------------------|----------------|--------|
| Empl Type                 | Duty Status    | CF No. |
| Civilian                  | On Duty        | 1      |
|                           | Total Civilian | 1      |
| Sworn                     | Off Duty       | 4      |
|                           | On Duty        | 47     |
|                           | Total Sworn    | 51     |
| Unknown                   | On Duty        | 9      |
|                           | Unk Duty       | 5      |
|                           | Total Unknown  | 14     |
|                           | Grand Total    | 66     |