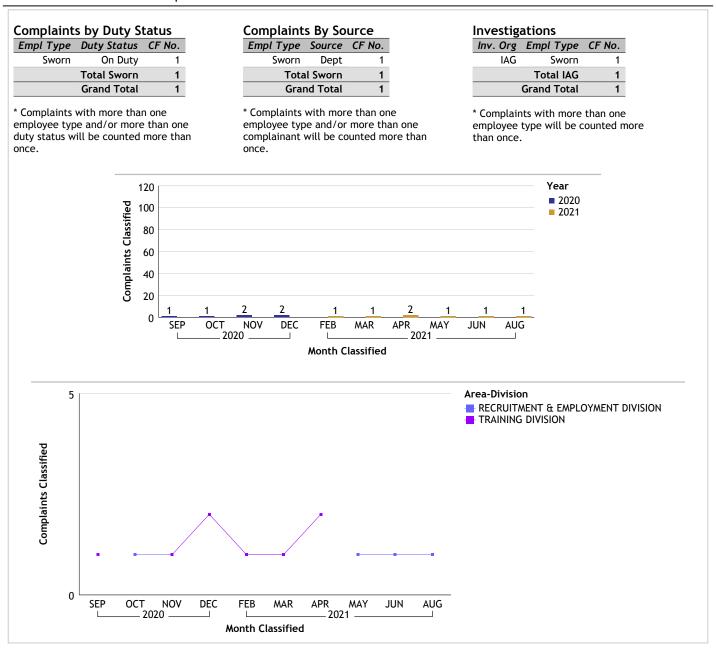

## For Classification Date AUGUST, 2021 Department Totals

**Complaints by Duty Status** 

| Empl Type | Duty Status     | CF No. |
|-----------|-----------------|--------|
| Civilian  | Off Duty        | 1      |
|           | On Duty         | 15     |
|           | Overtime Detail | 1      |
|           | Total Civilian  | 17     |
| Sworn     | Off Duty        | 12     |
|           | On Duty         | 251    |
|           | Overtime Detail | 10     |
|           | Unk Duty        | 6      |
|           | Total Sworn     | 279    |
| Unknown   | Off Duty        | 2      |
|           | On Duty         | 84     |
|           | Unk Duty        | 63     |
|           | Total Unknown   | 149    |
|           | Grand Total     | 445    |
|           |                 |        |

| Empl Type     | Source   | CF No. |
|---------------|----------|--------|
| Civilian      | Dept     | 6      |
|               | Out      | 11     |
| Total         | Civilian | 17     |
| Sworn         | Dept     | 75     |
|               | Out      | 203    |
| Tota          | l Sworn  | 278    |
| Unknown       | Dept     | 13     |
|               | Out      | 134    |
| Total Unknown |          | 147    |
| Gran          | nd Total | 442    |

**Complaints By Source** 

| Investigations |             |        |
|----------------|-------------|--------|
| Inv. Org       | Empl Type   | CF No. |
| COC            | Civilian    | 13     |
|                | Sworn       | 174    |
|                | Unknown     | 68     |
|                | Total COC   | 255    |
| IAG            | Civilian    | 4      |
|                | Sworn       | 104    |
|                | Unknown     | 79     |
|                | Total IAG   | 187    |
|                | Grand Total | 442    |

<sup>\*</sup> Complaints with more than one employee type will be counted more than once.

<sup>\*</sup> Complaints with more than one employee type and/or more than one duty status will be counted more than once.

<sup>\*</sup> Complaints with more than one employee type and/or more than one complainant will be counted more than once.