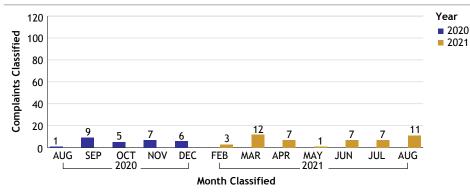

#### COUNTER TERRORISM AND SPECIAL OPERATIONS BUREAU...total complaints for month: 11