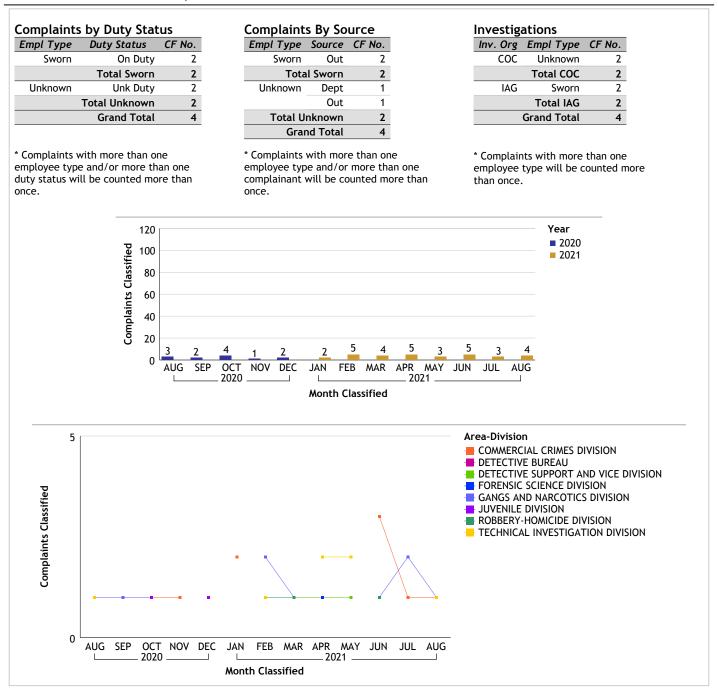

| al Sworn | 7  |
| Unknown       | Out      | 4  |
| Total Unknown |          | 4  |
| Grand Total   |          | 12 |

\* Complaints with more than one employee type and/or more than one complainant will be counted more than once.

#### Investigations

| Inv. Org | Empl Type   | CF No. |
|----------|-------------|--------|
| COC      | Civilian    | 1      |
|          | Sworn       | 3      |
|          | Unknown     | 3      |
|          | Total COC   | 7      |
| IAG      | Sworn       | 4      |
|          | Unknown     | 1      |
|          | Total IAG   | 5      |
|          | Grand Total | 12     |

\* Complaints with more than one employee type will be counted more than once.







#### For Classification Date AUGUST, 2021

#### DETECTIVE BUREAU...total complaints for month: 4





## For Classification Date AUGUST, 2021

#### INFORMATION TECHNOLOGY BUREAU...total complaints for month: 2





#### For Classification Date AUGUST, 2021

#### OFFICE OF CONSTITUTIONAL POLICING AND POLICY...total complaints for month: 2





#### For Classification Date AUGUST, 2021

95

#### SOUTH BUREAU...total complaints for month: 93

| Complaints by Duty Status |                 |        |
|---------------------------|-----------------|--------|
| Empl Type                 | Duty Status     | CF No. |
| Sworn                     | Off Duty        | 2      |
|                           | On Duty         | 76     |
|                           | Overtime Detail | 1      |
|                           | Total Sworn     | 79     |
| Unknown                   | On Duty         | 9