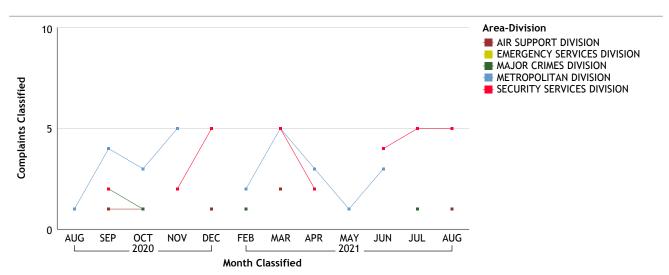

n1SwornDept2Out5

|               | Out      | 5  |
|---------------|----------|----|
| Tot           | al Sworn | 7  |
| Unknown       | Out      | 4  |
| Total Unknown |          | 4  |
| Grand Total   |          | 12 |

\* Complaints with more than one employee type and/or more than one complainant will be counted more than once.

#### Investigations

| Inv. Org | Empl Type   | CF No. |
|----------|-------------|--------|
| COC      | Civilian    | 1      |
|          | Sworn       | 3      |
|          | Unknown     | 3      |
|          | Total COC   | 7      |
| IAG      | Sworn       | 4      |
|          | Unknown     | 1      |
|          | Total IAG   | 5      |
|          | Grand Total | 12     |

\* Complaints with more than one employee type will be counted more than once.







#### For Classification Date AUGUST, 2021

#### DETECTIVE BUREAU...total complaints for month: 4





## For Classification Date AUGUST, 2021

#### INFORMATION TECHNOLOGY BUREAU...total complaints for month: 2





#### For Classification Date AUGUST, 2021

#### OFFICE OF CONSTITUTIONAL POLICING AND POLICY...total complaints for month: 2





#### For Classification Date AUGUST, 2021

95

#### SOUTH BUREAU...total complaints for month: 93

| Complaints by Duty Status |                 |        |
|---------------------------|-----------------|--------|
| Empl Type                 | Duty Status     | CF No. |
| Sworn                     | Off Duty        | 2      |
|                           | On Duty         | 76     |
|                           | Overtime Detail | 1      |
|