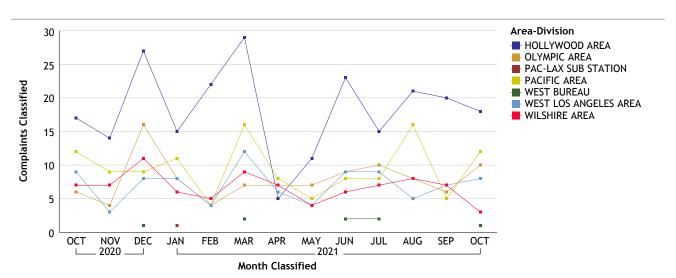

#### WEST BUREAU...total complaints for month: 52

| Complaints by Duty Status |               |        |  |  |  |
|---------------------------|---------------|--------|--|--|--|
| Empl Type                 | Duty Status   | CF No. |  |  |  |
| Sworn                     | Off Duty      | 2      |  |  |  |
|                           | On Duty       | 33     |  |  |  |
|                           | Unk Duty      | 1      |  |  |  |
|                           | Total Sworn   | 36     |  |  |  |
| Unknown                   | On Duty       | 14     |  |  |  |
|                           | Unk Duty      | 4      |  |  |  |
|                           | Total Unknown | 18     |  |  |  |
|                           | Grand Total   | 54     |  |  |  |

# Complaints By Source Empl Type Source CF No. Sworn Dept 7 Out 29 Total Sworn 36 Unknown Out 17 Total Unknown 17 Grand Total 53

#### Investigations Inv. Org Empl Type CF No. coc 24 Sworn Unknown 14 **Total COC** 38 IAG Sworn 12 Unknown 3 Total IAG 15 **Grand Total** 53

<sup>\*</sup> Complaints with more than one employee type will be counted more than once.