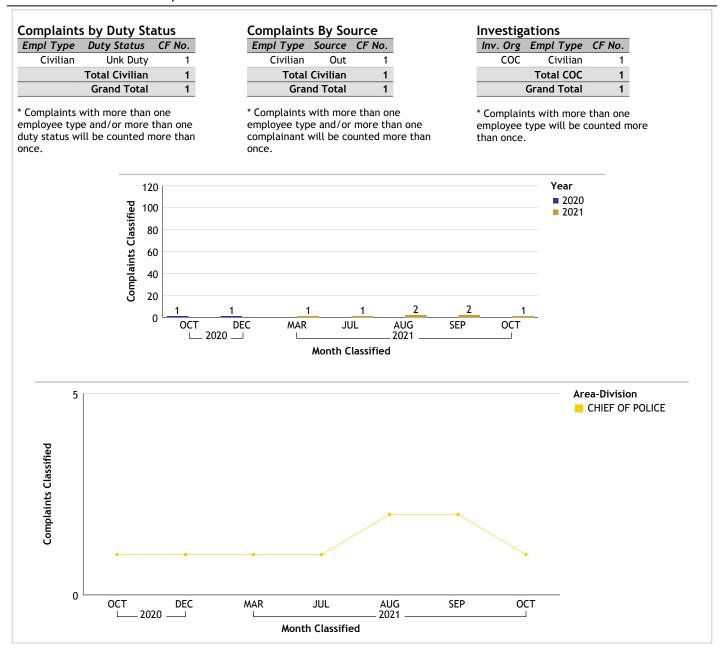

d Total    | 50     |  |  |  |

<sup>\*</sup> Complaints with more than one employee type and/or more than one duty status will be counted more than once.

#### **Complaints By Source** Empl Type Source CF No. Civilian Out 2 **Total Civilian** 2 Sworn Dept 11 Out 27 **Total Sworn** 38 Unknown Out 9 Total Unknown 9 **Grand Total** 49

#### Investigations Inv. Org Empl Type CF No. 30 Sworn 8 Unknown **Total COC** 38 IAG Civilian 2 Sworn 8 Unknown 1 Total IAG 11 **Grand Total** 49

<sup>\*</sup> Complaints with more than one employee type will be counted more than once.





<sup>\*</sup> Complaints with more than one employee type and/or more than one complainant will be counted more than once.



# For Classification Date OCTOBER, 2021

#### CHIEF OF POLICE...total complaints for month: 1





# For Classification Date OCTOBER, 2021

#### COMMUNITY SAFETY PARTNERSHIP BUREAU...total complaints for month: 2





# For Classification Date OCTOBER, 2021

#### COUNTER TERRORISM AND SPECIAL OPERATIONS BUREAU...total complaints for month: 6

#### **Complaints by Duty Status** Empl Type Duty Status CF No. On Duty Sworn 3 **Total Sworn** 3 Unknown On Duty 2 Total Unknown 2 On Duty 1 Total 1 **Grand Total** 6 \* Complaints with more than one employee type and/or more than one duty status will be counted more than once.

#### Investigations Inv. Org Empl Type CF No. coc Sworn 2 Unknown 1 **Total COC** IAG Sworn 2 Total IAG 2

**Grand Total** 

6

\* Complaints with more than one employee type will be counted more than once.

Year

**2020** 

**2021** 





**Complaints By Source** Empl