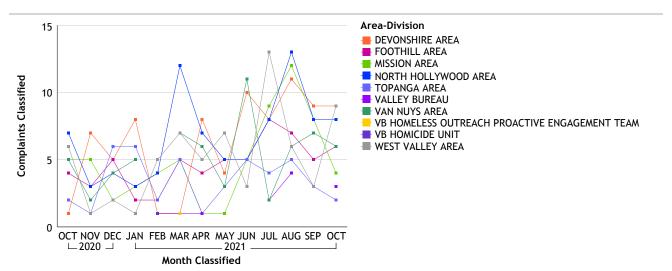

#### VALLEY BUREAU...total complaints for month: 47

| Complaints by Duty Status |               |        |  |  |  |
|---------------------------|---------------|--------|--|--|--|
| Empl Type                 | Duty Status   | CF No. |  |  |  |
| Sworn                     | On Duty       | 37     |  |  |  |
|                           | Unk Duty      | 1      |  |  |  |
|                           | Total Sworn   | 38     |  |  |  |
| Unknown                   | On Duty       | 5      |  |  |  |
|                           | Unk Duty      | 8      |  |  |  |
|                           | Total Unknown | 13     |  |  |  |
|                           | Grand Total   | 51     |  |  |  |

#### **Complaints By Source** Empl Type Source CF No. Dept Sworn 6 Out 32 **Total Sworn** 38 Unknown Dept 1 12 Total Unknown 13 **Grand Total**

#### Investigations Inv. Org Empl Type CF No. 30 Sworn 10 Unknown Total COC 40 IAG Sworn 8 Unknown 3 Total IAG 11 **Grand Total**

<sup>\*</sup> Complaints with more than one employee type will be counted more than once.