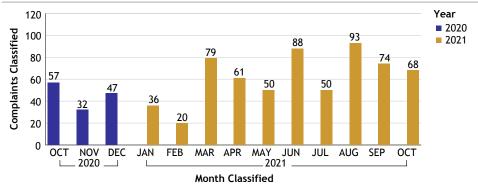

#### SOUTH BUREAU...total complaints for month: 68

| Complaints by Duty Status |                |        |  |  |
|---------------------------|----------------|--------|--|--|
| Empl Type                 | Duty Status    | CF No. |  |  |
| Civilian                  | On Duty        | 1      |  |  |
|                           | Total Civilian | 1      |  |  |
| Sworn                     | Off Duty       | 1      |  |  |
|                           | On Duty        | 58     |  |  |
|                           | Unk Duty       | 1      |  |  |
|                           | Total Sworn    | 60     |  |  |
| Unknown                   | On Duty        | 7      |  |  |
|                           | Unk Duty       | 2      |  |  |
|                           | Total Unknown  | 9      |  |  |
|                           | Grand Total    | 70     |  |  |

#### TRANSIT SERVICES BUREAU...total complaints for month: 26

|                       | ints | by Duty Sta                                         | tus     |              |           | By Sour                             |               |        | Inv   | estiga                       | ations                                                                 |                                                                                                         |
|-----------------------|------|-----------------------------------------------------|---------|--------------|-----------|-------------------------------------|---------------|--------|-------|------------------------------|------------------------------------------------------------------------|---------------------------------------------------------------------------------------------------------|
| Empl Ty               |      | Duty Status                                         | CF No.  | Empl         | Type So   | ource C                             | F No.         |        | In    | v. Org                       | Empl Type                                                              | CF No.                                                                                                  |
| Swo                   | orn  | Off Duty                                            |         |              | Sworn     | Dept                                | 6             |        |       | COC                          | Sworn                                                                  | 17                                                                                                      |
|                       |      | On Duty                                             |         |              |           | Out                                 | 20            |        |       |                              | Total COC                                                              | 17                                                                                                      |
|                       | (    | Overtime Detail                                     |         |              | Total S   |                                     | 26            |        |       | IAG                          | Sworn                                                                  |                                                                                                         |
|                       |      | Total Sworn                                         |         |              | Grand     | Total                               | 26            |        |       |                              | Total IAG                                                              | 9                                                                                                       |
|                       |      | Grand Tota                                          | 26      |              |           |                                     |               |        |       |                              | Grand Total                                                            | 26                                                                                                      |
| mployee               | type | rith more than o<br>and/or more t<br>l be counted m | han one | emplo        | ee type a | th more t<br>and/or m<br>Il be cour | ore than      |        | em    | omplair<br>ployee<br>n once. |                                                                        | e than one<br>counted more                                                                              |
|                       |      | 120                                                 | ) [     |              |           |                                     |               |        |       |                              | Year                                                                   |                                                                                                         |
|                       |      |                                                     |         |              |           |                                     |               |        |       |                              | <b>2020</b>                                                            |                                                                                                         |
|                       |      | ₩ 100                                               |         |              |           |                                     |               |        |       |                              | <b>2021</b>                                                            |                                                                                                         |
|                       |      | 80 <b>88</b>                                        |         |              |           |                                     |               |        |       |                              |                                                                        |                                                                                                         |
|                       |      | Complaints Classified                               |         |              |           |                                     |               |        |       |                              |                                                                        |                                                                                                         |
|                       |      | olaint<br>95                                        |         |              |           | 42                                  |               |        | 35    |                              |                                                                        |                                                                                                         |
|                       |      | <u>d</u> 40                                         | 22      | <u>26</u> 22 |           | 27                                  |               | 24 26  | 33    |                              | 26                                                                     |                                                                                                         |
|                       |      | <u>5</u> 20                                         | 16      | 12           | 14        |                                     | 13            | 24 20  |       | 16                           |                                                                        |                                                                                                         |
|                       |      | <b>3</b> 20                                         | OCT NO  | / DEC JAN    |           | AR APR                              | MAY J         | UN JUL | AUG S |                              |                                                                        |                                                                                                         |
|                       |      |                                                     | OCT NO  |              | FEB M     |                                     | MAY J<br>2021 | UN JUL | AUG S | 16                           |                                                                        |                                                                                                         |
|                       |      |                                                     | OCT NO  | / DEC JAN    | FEB M     | AR APR                              | MAY J<br>2021 | UN JUL | AUG S | 16                           |                                                                        |                                                                                                         |
|                       | 15   |                                                     | OCT NO  | / DEC JAN    | FEB M     |                                     | MAY J<br>2021 | UN JUL | AUG S | EP OC                        | T<br>Area-Divisio                                                      |                                                                                                         |
|                       | 15   |                                                     | OCT NO  | / DEC JAN    | FEB M     |                                     | MAY J<br>2021 | UN JUL | AUG S | EP OC                        | Area-Divisio                                                           | TRAFFIC DIVISION                                                                                        |
|                       | 15   |                                                     | OCT NO  | / DEC JAN    | FEB M     |                                     | MAY J<br>2021 | UN JUL | AUG S | EP OC                        | Area-Divisio                                                           | TRAFFIC DIVISION<br>RAFFIC DIVISION                                                                     |
| Pe                    | 15   |                                                     | OCT NO  | / DEC JAN    | FEB M     |                                     | MAY J<br>2021 | UN JUL | AUG S | EP OC                        | Area-Division CENTRAL SOUTH TR TRAFFIC C                               | TRAFFIC DIVISION<br>RAFFIC DIVISION<br>GROUP<br>SERVICES BUREAU                                         |
| sified                | 15   |                                                     | OCT NO  | / DEC JAN    | FEB M     |                                     | MAY J<br>2021 | UN JUL | AUG S | EP OC                        | Area-Division CENTRAL SOUTH TR TRAFFIC C TRANSIT S                     | TRAFFIC DIVISION<br>RAFFIC DIVISION<br>GROUP<br>SERVICES BUREAU<br>SERVICES DIVISION                    |
| Jassified             |      |                                                     | OCT NO  | / DEC JAN    | FEB M     |                                     | MAY J<br>2021 | UN JUL | AUG S | EP OC                        | Area-Division CENTRAL SOUTH TR TRAFFIC C TRANSIT S TRANSIT S VALLEY TE | TRAFFIC DIVISION<br>RAFFIC DIVISION<br>GROUP<br>SERVICES BUREAU                                         |
| ts Classified         |      |                                                     | OCT NO  | / DEC JAN    | FEB M     |                                     | MAY J<br>2021 | UN JUL | AUG S | EP OC                        | Area-Division CENTRAL SOUTH TR TRAFFIC C TRANSIT S TRANSIT S VALLEY TE | TRAFFIC DIVISION<br>RAFFIC DIVISION<br>GROUP<br>SERVICES BUREAU<br>SERVICES DIVISION<br>RAFFIC DIVISION |
| aints Classified      |      |                                                     | OCT NO  | / DEC JAN    | FEB M     |                                     | MAY J<br>2021 | UN JUL | AUG S | EP OC                        | Area-Division CENTRAL SOUTH TR TRAFFIC C TRANSIT S TRANSIT S VALLEY TE | TRAFFIC DIVISION<br>RAFFIC DIVISION<br>GROUP<br>SERVICES BUREAU<br>SERVICES DIVISION<br>RAFFIC DIVISION |
| mplaints Classified   | 10   |                                                     | OCT NO  | / DEC JAN    | FEB M     |                                     | MAY J<br>2021 | UN JUL | AUG S | EP OC                        | Area-Division CENTRAL SOUTH TR TRAFFIC C TRANSIT S TRANSIT S VALLEY TE | TRAFFIC DIVISION<br>RAFFIC DIVISION<br>GROUP<br>SERVICES BUREAU<br>SERVICES DIVISION<br>RAFFIC DIVISION |
| Complaints Classified |      |                                                     | OCT NO  | / DEC JAN    | FEB M     |                                     | MAY J<br>2021 | UN JUL | AUG S | EP OC                        | Area-Division CENTRAL SOUTH TR TRAFFIC C TRANSIT S TRANSIT S VALLEY TE | TRAFFIC DIVISION<br>RAFFIC DIVISION<br>GROUP<br>SERVICES BUREAU<br>SERVICES DIVISION<br>RAFFIC DIVISION |
| Complaints Classified | 10   |                                                     | OCT NO  | / DEC JAN    | FEB M     |                                     | MAY J<br>2021 | UN JUL | AUG S | EP OC                        | Area-Division CENTRAL SOUTH TR TRAFFIC C TRANSIT S TRANSIT S VALLEY TE | TRAFFIC DIVISION<br>RAFFIC DIVISION<br>GROUP<br>SERVICES BUREAU<br>SERVICES DIVISION<br>RAFFIC DIVISION |
| Complaints Classified | 10   |                                                     | OCT NO  | / DEC JAN    | FEB M     |                                     | MAY J<br>2021 | UN JUL | AUG S | EP OC                        | Area-Division CENTRAL SOUTH TR TRAFFIC C TRANSIT S TRANSIT S VALLEY TE | TRAFFIC DIVISION<br>RAFFIC DIVISION<br>GROUP<br>SERVICES BUREAU<br>SERVICES DIVISION<br>RAFFIC DIVISION |
| Complaints Classified | 10   |                                                     | OCT NO  | / DEC JAN    | FEB M     |                                     | MAY J<br>2021 | UN JUL | AUG S | EP OC                        | Area-Division CENTRAL SOUTH TR TRAFFIC C TRANSIT S TRANSIT S VALLEY TE | TRAFFIC DIVISION<br>RAFFIC DIVISION<br>GROUP<br>SERVICES BUREAU<br>SERVICES DIVISION<br>RAFFIC DIVISION |