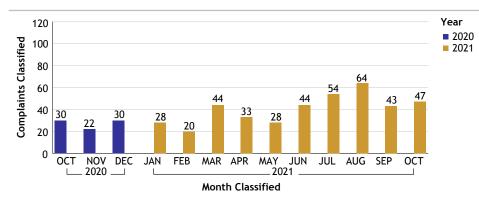

# For Classification Date OCTOBER, 2021

#### VALLEY BUREAU...total complaints for month: 47

| Complaints by Duty Status |               |        |  |  |  |
|---------------------------|---------------|--------|--|--|--|
| Empl Type                 | Duty Status   | CF No. |  |  |  |
| Sworn                     | On Duty       | 37     |  |  |  |
|                           | Unk Duty      | 1      |  |  |  |
|                           | Total Sworn   | 38     |  |  |  |
| Unknown                   | On Duty       | 5      |  |  |  |
|                           | Unk Duty      | 8      |  |  |  |
|                           | Total Unknown | 13     |  |  |  |
|                           | Grand Total   | 51     |  |  |  |