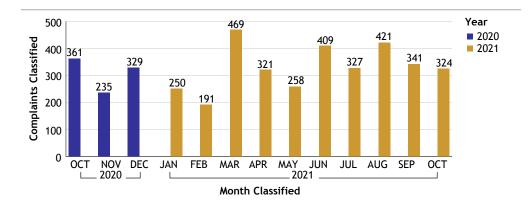

# For Classification Date OCTOBER, 2021 Department Totals

336

Complaints by Duty Status

| Empl<br>Type | Duty Status                    | CF<br>No. |
|--------------|--------------------------------|-----------|
| Civilian     | Off Duty Outside<br>Employment | 1         |
|              | On Duty                        | 12        |
|              | Unk Duty                       | 4         |
|              | Total Civilian                 | 17        |
| Sworn        | Off Duty                       | 11        |
|              | Off Duty Outside<br>Employment | 1         |
|              | On Duty                        | 197       |
|              | Overtime Detail                | 5         |
|              | Unk Duty                       | 5         |
|              | Total Sworn                    | 219       |
| Unknown      | On Duty                        | 55        |
|              | Overtime Detail                | 1         |
|              | Unk Duty                       | 46        |
|              | Total Unknown                  | 102       |
|              | On Duty                        | 1         |
|              | Total                          | 1         |
|              | Grand Total                    | 339       |

Complaints By Source Empl Type Source CF No. Civilian Out 15 **Total Civilian** 17 Sworn Dept 46 Out 173 **Total Sworn** 219 Unknown 5 Dept 94 Out Total Unknown 99 Out 1 Total 1

**Grand Total** 

| Investigations |             |        |  |  |  |
|----------------|-------------|--------|--|--|--|
| Inv. Org       | Empl Type   | CF No. |  |  |  |
| COC            | Civilian    | 15     |  |  |  |
|                | Sworn       | 146    |  |  |  |
|                | Unknown     | 65     |  |  |  |
|                |             | 1      |  |  |  |
|                | Total COC   | 227    |  |  |  |
| IAG            | Civilian    | 2      |  |  |  |
|                | Sworn       | 73     |  |  |  |
|                | Unknown     | 34     |  |  |  |
|                | Total IAG   | 109    |  |  |  |
|                | Grand Total | 336    |  |  |  |
|                |             |        |  |  |  |

<sup>\*</sup> Complaints with more than one employee type will be counted more than once.

<sup>\*</sup> Complaints with more than one employee type and/or more than one duty status will be counted more than once.

<sup>\*</sup> Complaints with more than one employee type and/or more than one complainant will be counted more than once.