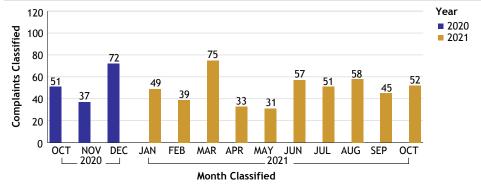

#### VALLEY BUREAU...total complaints for month: 47

| Complaints by Duty Status |               |        |  |  |  |
|---------------------------|---------------|--------|--|--|--|
| Empl Type                 | Duty Status   | CF No. |  |  |  |
| Sworn                     | On Duty       | 37     |  |  |  |
|                           | Unk Duty      | 1      |  |  |  |
|                           | Total Sworn   | 38     |  |  |  |
| Unknown                   | On Duty       | 5      |  |  |  |
|                           | Unk Duty      | 8      |  |  |  |
|                           | Total Unknown | 13     |  |  |  |
|                           | Grand Total   | 51     |  |  |  |