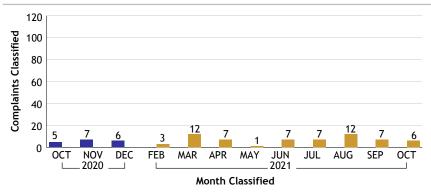

#### COUNTER TERRORISM AND SPECIAL OPERATIONS BUREAU...total complaints for month: 6

#### **Complaints by Duty Status** Empl Type Duty Status CF No. On Duty Sworn 3 **Total Sworn** 3 Unknown On Duty 2 Total Unknown 2 On Duty 1 Total 1 **Grand Total** 6 \* Complaints with more than one employee type and/or more than one duty status will be counted more than once.

#### Investigations Inv. Org Empl Type CF No. coc Sworn 2 Unknown 1 **Total COC** IAG Sworn 2 Total IAG 2

**Grand Total** 

6

\* Complaints with more than one employee type will be counted more than once.

Year

**2020** 

**2021** 

**Complaints By Source** Empl Type Source CF No. Dept Sworn Out 2 **Total Sworn** 3 Unknown 2 **Total Unknown** 2 Out 1 Total **Grand Total** 6

<sup>\*</sup> Complaints with more than one employee type and/or more than one complainant will be counted more than once.