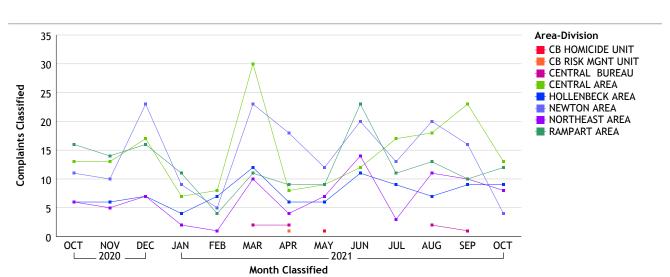

#### CENTRAL BUREAU...total complaints for month: 46

| Complaints by Duty Status |                |        |  |  |  |
|---------------------------|----------------|--------|--|--|--|
| Empl Type                 | Duty Status    | CF No. |  |  |  |
| Civilian                  | On Duty        | 1      |  |  |  |
|                           | Unk Duty       | 1      |  |  |  |
|                           | Total Civilian | 2      |  |  |  |
| Sworn                     | Off Duty       | 2      |  |  |  |
|                           | On Duty        | 36     |  |  |  |
|                           | Total Sworn    | 38     |  |  |  |
| Unknown                   | On Duty        | 6      |  |  |  |
|                           | Unk Duty       | 4      |  |  |  |
|                           | Total Unknown  | 10     |  |  |  |
|                           | Grand Total    | 50     |  |  |  |

<sup>\*</sup> Complaints with more than one employee type and/or more than one duty status will be counted more than once.

#### **Complaints By Source** Empl Type Source CF No. Civilian Out 2 **Total Civilian** 2 Sworn Dept 11 Out 27 **Total Sworn** 38 Unknown Out 9 Total Unknown 9 **Grand Total** 49

#### Investigations Inv. Org Empl Type CF No. 30 Sworn 8 Unknown **Total COC** 38 IAG Civilian 2 Sworn 8 Unknown 1 Total IAG 11 **Grand Total** 49

<sup>\*</sup> Complaints with more than one employee type will be counted more than once.

<sup>\*</sup> Complaints with more than one employee type and/or more than one complainant will be counted more than once.