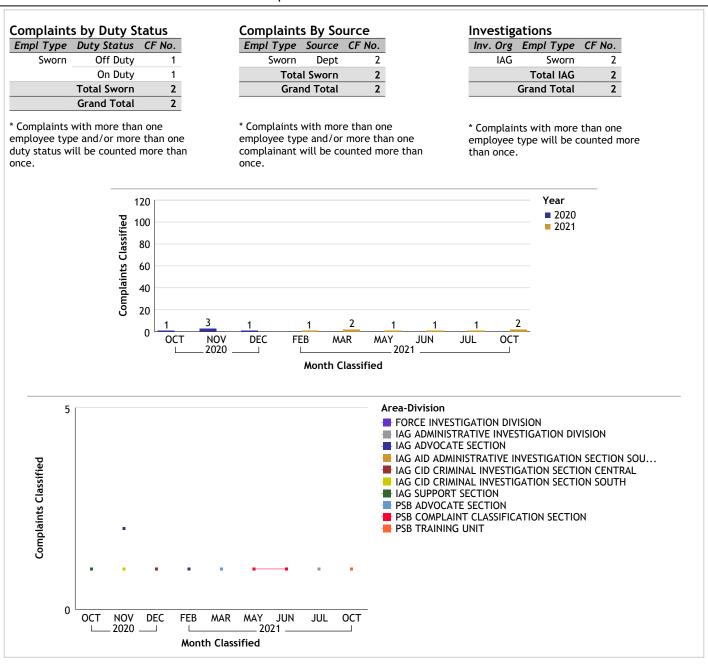

#### OFFICE OF OPERATIONS...total complaints for month: 2

| mpl Type              | Duty Status                                               | CF No. | Complaints By Source  Empl Type Source CF No.                                                               | Investiga<br>Inv. Org | Empl Type CF No.                                 |
|-----------------------|-----------------------------------------------------------|--------|-------------------------------------------------------------------------------------------------------------|-----------------------|--------------------------------------------------|
| Sworn                 | Off Duty                                                  | 1      | Sworn Dept 1                                                                                                | COC                   | Sworn 1                                          |
|                       | Total Sworn                                               | 1      | Total Sworn 1                                                                                               |                       | Total COC 1                                      |
| Unknown               | On Duty                                                   | 1      | Unknown Out 1                                                                                               | IAG                   | Unknown 1                                        |
|                       | Total Unknown                                             | 1      | Total Unknown 1                                                                                             |                       | Total IAG 1                                      |
|                       | Grand Total                                               | 2      | Grand Total 2                                                                                               |                       | Grand Total 2                                    |
| mployee type          | vith more than or<br>e and/or more th<br>Il be counted mo | an one | * Complaints with more than on<br>employee type and/or more that<br>complainant will be counted mo<br>once. | an one employee t     | s with more than one<br>ype will be counted more |
|                       | 120                                                       |        |                                                                                                             |                       | Year                                             |
|                       |                                                           |        |                                                                                                             |                       | <b>2021</b>                                      |
|                       | iii                                                       |        |                                                                                                             |                       |                                                  |
|                       | lass 80                                                   |        |                                                                                                             |                       |                                                  |
|                       | ম 60<br>ত                                                 |        |                                                                                                             |                       |                                                  |
|                       | olain<br>40                                               |        |                                                                                                             |                       |                                                  |
|                       | Ē                                                         |        |                                                                                                             |                       |                                                  |
|                       | <u>3</u> 20                                               | 2      | 4                                                                                                           | 2                     |                                                  |
|                       | 0                                                         | MAF    |                                                                                                             | OCT                   | _                                                |
|                       |                                                           | MAP    | 2021                                                                                                        |                       |                                                  |
|                       |                                                           |        | Month Classified                                                                                            |                       |                                                  |
|                       |                                                           |        |                                                                                                             |                       |                                                  |
|                       |                                                           |        |                                                                                                             | Area-Division         | CLL G. DEVELOPMENT DIVISIO                       |
| 5                     |                                                           |        |                                                                                                             | OFFICE OF OPERATION   |                                                  |
|                       |                                                           |        |                                                                                                             |                       |                                                  |
| Complaints Classified |                                                           |        |                                                                                                             |                       |                                                  |
|                       | · ·                                                       |        | IIIN OCT                                                                                                    |                       | CH & DEVELOPMENT DIVISIONS                       |
| Complaints Classified | -<br>MAR                                                  |        | JUN OCT 2021                                                                                                |                       |                                                  |