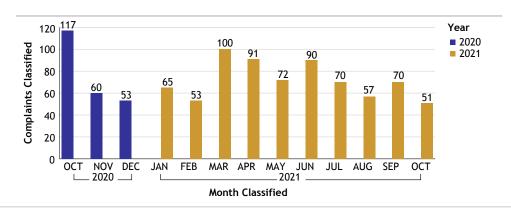

# For Classification Date OCTOBER, 2021 Department Totals

336

Complaints by Duty Status

| Empl<br>Type | Duty Status                    | CF<br>No. |
|--------------|--------------------------------|-----------|
| Civilian     | Off Duty Outside<br>Employment | 1         |
|              | On Duty                        | 12        |
|              | Unk Duty                       | 4         |
|              | Total Civilian                 | 17        |
| Sworn        | Off Duty                       | 11        |
|              | Off Duty Outside<br>Employment | 1         |
|              | On Duty                        | 197       |
|              | Overtime Detail                | 5         |
|              | Unk Duty                       | 5         |
|              | Total Sworn                    | 219       |
| Unknown      | On Duty                        | 55        |
|              | Overtime Detail                | 1         |
|              | Unk Duty                       | 46        |
|              | Total Unknown                  | 102       |
|              | On Duty                        | 1         |
|              | Total                          | 1         |
|              | Grand Total                    | 339       |

Complaints By Source Empl Type Source CF No. Civilian Out 15 **Total Civilian** 17 Sworn Dept 46 Out 173 **Total Sworn** 219 Unknown 5 Dept 94 Out Total Unknown 99 Out 1 Total 1

**Grand Total** 

| Investigations |             |        |  |  |  |
|----------------|-------------|--------|--|--|--|
| Inv. Org       | Empl Type   | CF No. |  |  |  |
| COC            | Civilian    | 15     |  |  |  |
|                | Sworn       | 146    |  |  |  |
|                | Unknown     | 65     |  |  |  |
|                |             | 1      |  |  |  |
|                | Total COC   | 227    |  |  |  |
| IAG            | Civilian    | 2      |  |  |  |
|                | Sworn       | 73     |  |  |  |
|                | Unknown     | 34     |  |  |  |
|                | Total IAG   | 109    |  |  |  |
|                | Grand Total | 336    |  |  |  |
|                |             |        |  |  |  |

<sup>\*</sup> Complaints with more than one employee type will be counted more than once.

<sup>\*</sup> Complaints with more than one employee type and/or more than one duty status will be counted more than once.