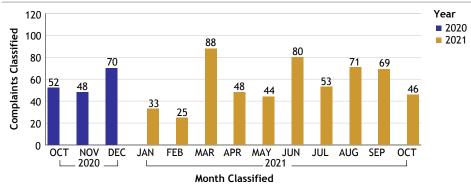

#### WEST BUREAU...total complaints for month: 52

| Complaints by Duty Status |               |        |  |  |  |
|---------------------------|---------------|--------|--|--|--|
| Empl Type                 | Duty Status   | CF No. |  |  |  |
| Sworn                     | Off Duty      | 2      |  |  |  |
|                           | On Duty       | 33     |  |  |  |
|                           | Unk Duty      | 1      |  |  |  |
|                           | Total Sworn   | 36     |  |  |  |
| Unknown                   | On Duty       | 14     |  |  |  |
|                           | Unk Duty      | 4      |  |  |  |
|                           | Total Unknown | 18     |  |  |  |
|                           | Grand Total   | 54     |  |  |  |