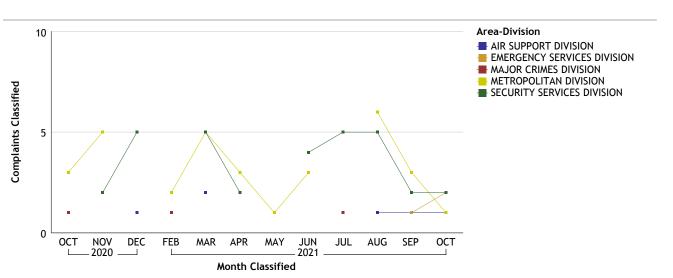

#### CHIEF OF POLICE...total complaints for month: 1

#### COMMUNITY SAFETY PARTNERSHIP BUREAU...total complaints for month: 2

#### COUNTER TERRORISM AND SPECIAL OPERATIONS BUREAU...total complaints for month: 6