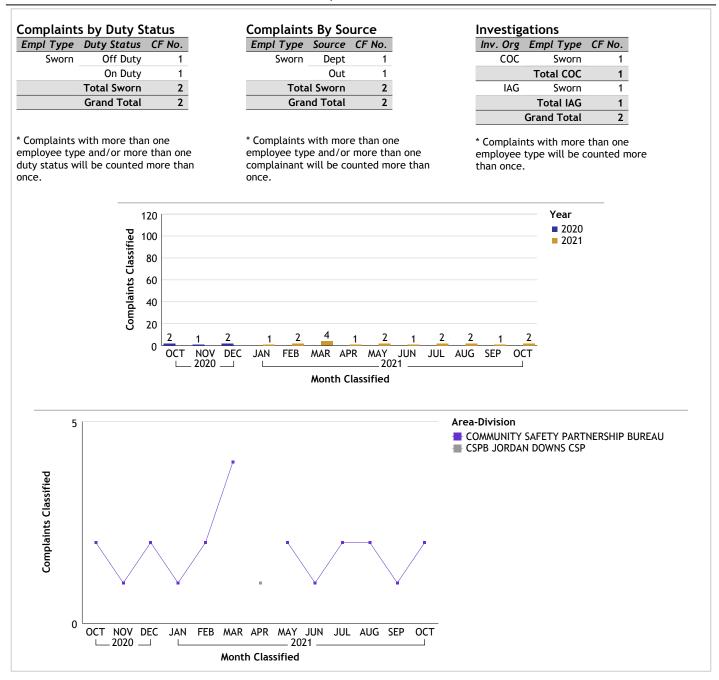

tus will be counted more than once.

#### **Complaints By Source** Empl Type Source CF No. Civilian Out 2 **Total Civilian** 2 Sworn Dept 11 Out 27 **Total Sworn** 38 Unknown Out 9 Total Unknown 9 **Grand Total** 49

#### Investigations Inv. Org Empl Type CF No. 30 Sworn 8 Unknown **Total COC** 38 IAG Civilian 2 Sworn 8 Unknown 1 Total IAG 11 **Grand Total** 49

<sup>\*</sup> Complaints with more than one employee type will be counted more than once.





<sup>\*</sup> Complaints with more than one employee type and/or more than one complainant will be counted more than once.



# For Classification Date OCTOBER, 2021

#### CHIEF OF POLICE...total complaints for month: 1





# For Classification Date OCTOBER, 2021

#### COMMUNITY SAFETY PARTNERSHIP BUREAU...total complaints for month: 2





# For Classification Date OCTOBER, 2021

#### COUNTER TERRORISM AND SPECIAL OPERATIONS BUREAU...total complaints for month: 6

#### **Complaints by Duty Status** Empl Type Duty Status CF No. On Duty Sworn 3 **Total Sworn** 3 Unknown On Duty 2 Total Unknown 2 On Duty 1 Total 1 **Grand Total** 6 \* Complaints with more than one employee type and/or more than one duty status will be counted more than once.

#### Investigations Inv. Org Empl Type CF No. coc Sworn 2 Unknown 1 **Total COC** IAG Sworn 2 Total IAG 2

**Grand Total** 

6

\* Complaints with more than one employee type will be counted more than once.

Year

**2020** 

**2021** 





**Complaints By Source** Empl Type Source CF No. Dept Sworn Out 2 **Total Sworn** 3 Unknown 2 **Total Unknown** 2 Out 1 Total **Grand Total** 6

<su