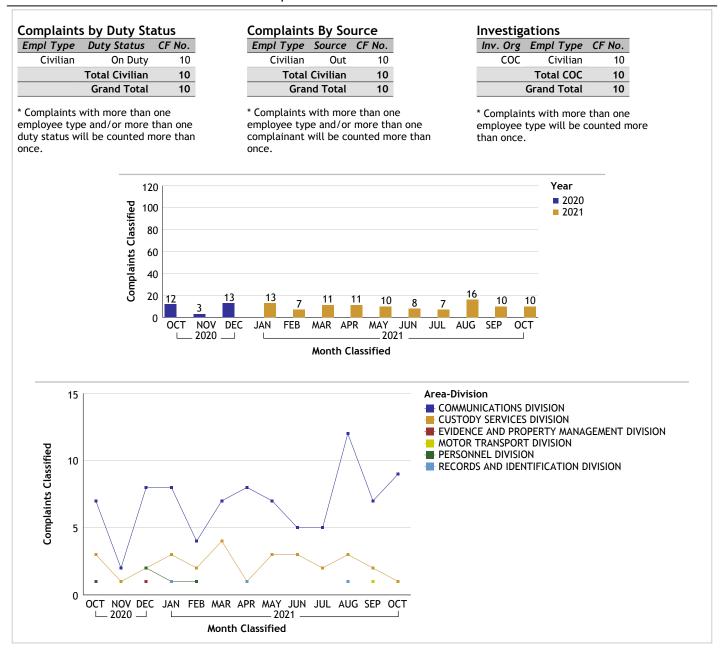

ian    | 2      |  |  |  |
|                | Sworn       | 73     |  |  |  |
|                | Unknown     | 34     |  |  |  |
|                | Total IAG   | 109    |  |  |  |
|                | Grand Total | 336    |  |  |  |
|                |             |        |  |  |  |

<sup>\*</sup> Complaints with more than one employee type will be counted more than once.



<sup>\*</sup> Complaints with more than one employee type and/or more than one duty status will be counted more than once.

<sup>\*</sup> Complaints with more than one employee type and/or more than one complainant will be counted more than once.



# For Classification Date OCTOBER, 2021 Department Totals





# For Classification Date OCTOBER, 2021

#### ADMINISTRATIVE SERVICES BUREAU...total complaints for month: 10





# For Classification Date OCTOBER, 2021

#### CENTRAL BUREAU...total complaints for month: 46

| Complaints by Duty Status |                |        |  |  |  |
|---------------------------|----------------|--------|--|--|--|
| Empl Type                 | Duty Status    | CF No. |  |  |  |
| Civilian                  | On Duty        | 1      |  |  |  |
|                           | Unk Duty       | 1      |  |  |  |
|                           | Total Civilian | 2      |  |  |  |
| Sworn                     | Off Duty       | 2      |  |  |  |
|                           | On Duty        | 36     |  |  |  |
|                           | Total Sworn    | 38     |  |  |  |
| Unknown                   | On Duty        | 6      |  |  |  |
|                           | Unk Duty       | 4