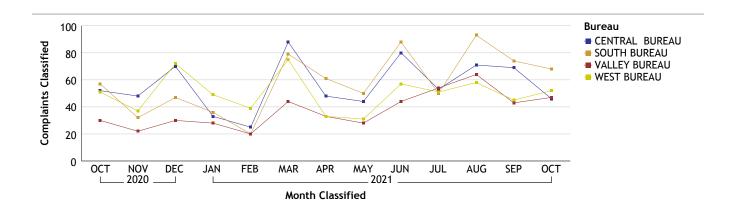

|             | 1      |  |  |  |
|                | Total COC   | 227    |  |  |  |
| IAG            | Civilian    | 2      |  |  |  |
|                | Sworn       | 73     |  |  |  |
|                | Unknown     | 34     |  |  |  |
|                | Total IAG   | 109    |  |  |  |
|                | Grand Total | 336    |  |  |  |
|                |             |        |  |  |  |

<sup>\*</sup> Complaints with more than one employee type will be counted more than once.



<sup>\*</sup> Complaints with more than one employee type and/or more than one duty status will be counted more than once.

<sup>\*</sup> Complaints with more than one employee type and/or more than one complainant will be counted more than once.



# For Classification Date OCTOBER, 2021 Department Totals





# For Classification Date OCTOBER, 2021

#### ADMINISTRATIVE SERVICES BUREAU...total complaints for month: 10





# For Classification Date OCTOBER, 2021

#### CENTRAL BUREAU...total complaints for month: 46

| Complaints by Duty Status |                |        |  |  |  |
|---------------------------|----------------|--------|--|--|--|
| Empl Type                 | Duty Status    | CF No. |  |  |  |
| Civilian                  | On Duty        | 1      |  |  |  |
|                           | Unk Duty       | 1      |  |  |  |
|                           | Total Civilian | 2      |  |  |  |
| Sworn                     | Off Duty       | 2      |  |  |  |
|                           | On Duty        | 36     |  |  |  |
|                           | Total Sworn    | 38     |  |  |  |
|