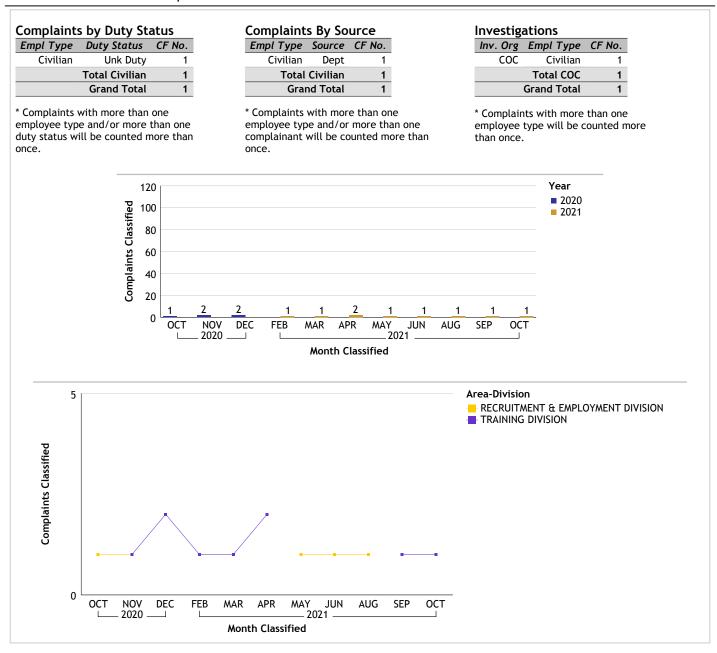

# For Classification Date OCTOBER, 2021

#### PROFESSIONAL STANDARDS BUREAU...total complaints for month: 2