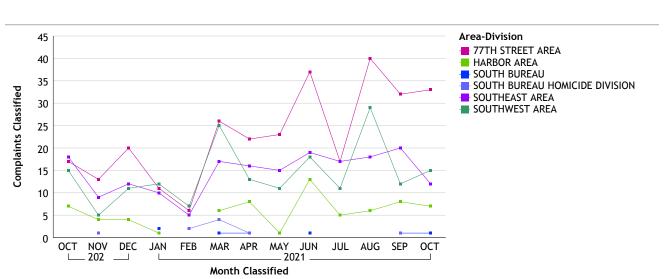

#### SOUTH BUREAU...total complaints for month: 68

| Complaints by Duty Status |                |        |  |  |
|---------------------------|----------------|--------|--|--|
| Empl Type                 | Duty Status    | CF No. |  |  |
| Civilian                  | On Duty        | 1      |  |  |
|                           | Total Civilian | 1      |  |  |
| Sworn                     | Off Duty       | 1      |  |  |
|                           | On Duty        | 58     |  |  |
|                           | Unk Duty       | 1      |  |  |
|                           | Total Sworn    | 60     |  |  |
| Unknown                   | On Duty        | 7      |  |  |
|                           | Unk Duty       | 2      |  |  |
|                           | Total Unknown  | 9      |  |  |
|                           | Grand Total    | 70     |  |  |

#### VALLEY BUREAU...total complaints for month: 47

| Complaints by Duty Status |               |        |  |  |  |
|---------------------------|---------------|--------|--|--|--|
| Empl Type                 | Duty Status   | CF No. |  |  |  |
| Sworn                     | On Duty       | 37     |  |  |  |
|                           | Unk Duty      | 1      |  |  |  |
|                           | Total Sworn   | 38     |  |  |  |
| Unknown                   | On Duty       | 5      |  |  |  |
|                           | Unk Duty      | 8      |  |  |  |
|                           | Total Unknown | 13     |  |  |  |
|                           | Grand Total   | 51     |  |  |  |

#### WEST BUREAU...total complaints for month: 52

| Complaints by Duty Status |               |        |  |  |  |
|---------------------------|---------------|--------|--|--|--|
| Empl Type                 | Duty Status   | CF No. |  |  |  |
| Sworn                     | Off Duty      | 2      |  |  |  |
|                           | On Duty       | 33     |  |  |  |
|                           | Unk Duty      | 1      |  |  |  |
|                           | Total Sworn   | 36     |  |  |  |
| Unknown                   | On Duty       | 14     |  |  |  |
|                           | Unk Duty      | 4      |  |  |  |
|                           | Total Unknown | 18     |  |  |  |
|                           | Grand Total   | 54     |  |  |  |