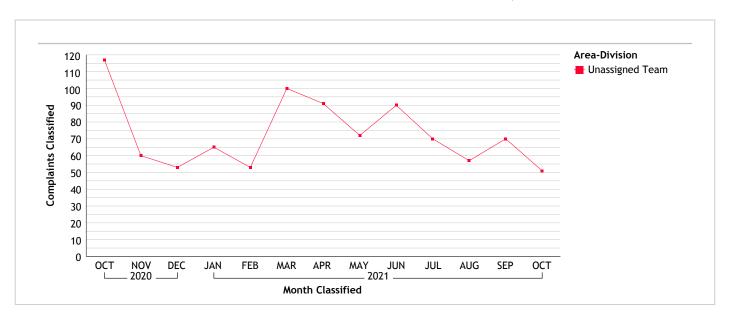

# For Classification Date OCTOBER, 2021 Department Totals

336

Complaints by Duty Status

| Empl<br>Type | Duty Status                    | CF<br>No. |
|--------------|--------------------------------|-----------|
| Civilian     | Off Duty Outside<br>Employment | 1         |
|              | On Duty                        | 12        |
|              | Unk Duty                       | 4         |
|              | Total Civilian                 | 17        |
| Sworn        | Off Duty                       | 11        |
|              | Off Duty Outside<br>Employment | 1         |
|              | On Duty                        | 197       |
|              | Overtime Detail                | 5         |
|              | Unk Duty                       | 5         |
|              | Total Sworn                    | 219       |
| Unknown      | On Duty                        | 55        |
|              | Overtime Detail                | 1         |
|              | Unk Duty                       | 46        |
|              | Total Unknown                  | 102       |
|              | On Duty                        | 1         |
|              | Total                          | 1         |
|              | Grand Total                    | 339       |

Complaints By Source Empl Type Source CF No. Civilian Out 15 **Total Civilian** 17 Sworn Dept 46 Out 173 **Total Sworn** 219 Unknown 5 Dept 94 Out Total Unknown 99 Out 1 Total 1

**Grand Total** 

| Investigations |             |        |  |  |  |
|----------------|-------------|--------|--|--|--|
| Inv. Org       | Empl Type   | CF No. |  |  |  |
| COC            | Civilian    | 15     |  |  |  |
|                | Sworn       | 146    |  |  |  |
|                | Unknown     | 65     |  |  |  |
|                |             | 1      |  |  |  |
|                | Total COC   | 227    |  |  |  |
| IAG            | Civilian    | 2      |  |  |  |
|                | Sworn       | 73     |  |  |  |
|                | Unknown     | 34     |  |  |  |
|                | Total IAG   | 109    |  |  |  |
|                | Grand Total | 336    |  |  |  |
|                |             |        |  |  |  |

<sup>\*</sup> Complaints with more than one employee type will be counted more than once.

<sup>\*</sup> Complaints with more than one employee type and/or more than one duty status will be counted more than once.