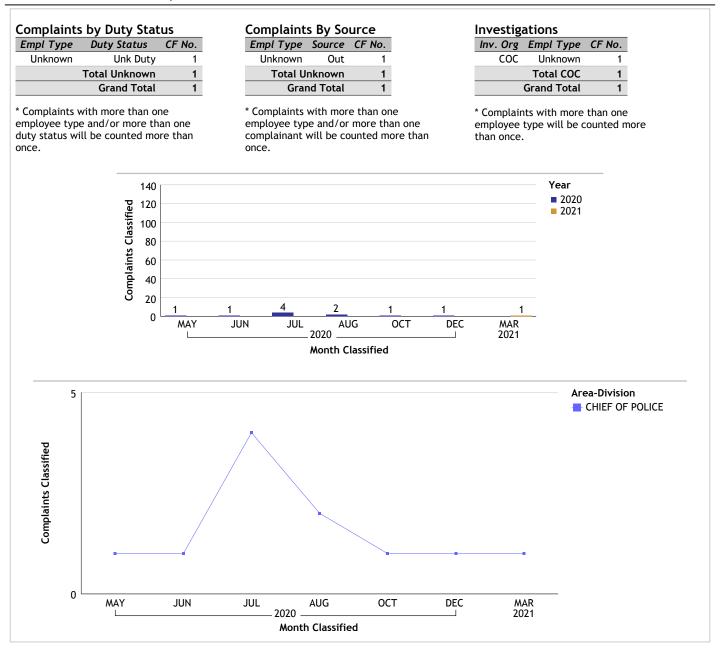

|  |
|                           | Total Sworn     | 70     |  |
| Unknown                   | On Duty         | 9      |  |
|                           | Unk Duty        | 11     |  |
|                           | Total Unknown   | 20     |  |
|                           | Grand Total     | 90     |  |
|                           |                 |        |  |

<sup>\*</sup> Complaints with more than one employee type and/or more than one duty status will be counted more than once.



<sup>\*</sup> Complaints with more than one employee type and/or more than one complainant will be counted more than once.



\* Complaints with more than one employee type will be counted more than once.







## For Classification Date MARCH, 2021

#### CHIEF OF POLICE...total complaints for month: 1



## For Classification Date MARCH, 2021

#### COMMUNITY SAFETY PARTNERSHIP BUREAU...total complaints for month: 4

#### **Complaints by Duty Status Complaints By Source** Investigations CF No. Empl Type Duty Status CF No. Empl Type Source CF No. Inv. Org Empl Type Sworn On Duty COC Sworn Out 3 2 3 Sworn Total Sworn **Total COC** 3 **Total Sworn** 3 2 Unknown **Unk Duty** Unknown IAG 1 Out 1 Sworn 1 Total Unknown 1 Total Unknown Unknown 1 **Grand Total** 4 **Grand Total** 4 Total IAG 2 **Grand Total** \* Complaints with more than one \* Complaints with more than one \* Complaints with more than one employee type and/or more than one employee type and/or more than one employee type will be counted more duty status will be counted more than complainant will be counted more than than once. on