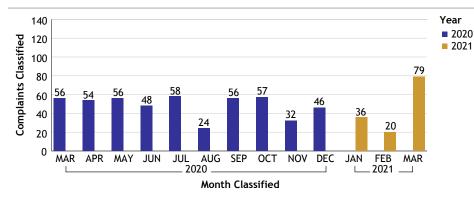

## For Classification Date MARCH, 2021 Department Totals

482

Complaints by Duty Status

| Empl<br>Type | Duty Status                    | CF<br>No. |
|--------------|--------------------------------|-----------|
| Civilian     | Off Duty                       | 2         |
|              | On Duty                        | 6         |
|              | Total Civilian                 | 8         |
| Sworn        | Off Duty                       | 16        |
|              | Off Duty Outside<br>Employment | 1         |
|              | On Duty                        | 269       |
|              | Overtime Detail                | 4         |
|              | Unk Duty                       | 7         |
|              | Total Sworn                    | 297       |
| Unknown      | Off Duty                       | 4         |
|              | Off Duty Outside<br>Employment | 2         |
|              | On Duty                        | 94        |
|              | Unk Duty                       | 80        |
|              | Total Unknown                  | 180       |
|              | Off Duty                       | 1         |
|              | Total                          | 1         |
|              | Grand Total                    | 486       |