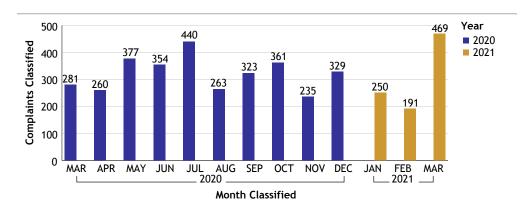

## For Classification Date MARCH, 2021 Department Totals

#### For Classification Date MARCH, 2021

CF No.

5

4

9

1

10

Civilian

Sworn

Year

**2020** 

**2021** 