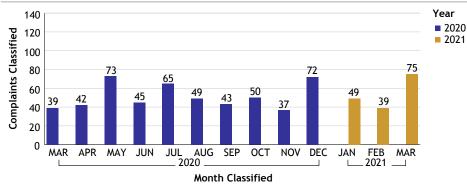

## For Classification Date MARCH, 2021

WEST BUREAU...total complaints for month: 75

| Complaints by Duty Status |               |        |
|---------------------------|---------------|--------|
| Empl Type                 | Duty Status   | CF No. |
| Sworn                     | Off Duty      | 2      |
|                           | On Duty       | 55     |
|                           | Unk Duty      | 2      |
|                           | Total Sworn   | 59     |
| Unknown                   | On Duty       | 16     |
|                           | Unk Duty      | 4      |
|                           | Total Unknown | 20     |
|                           | Grand Total   | 79     |