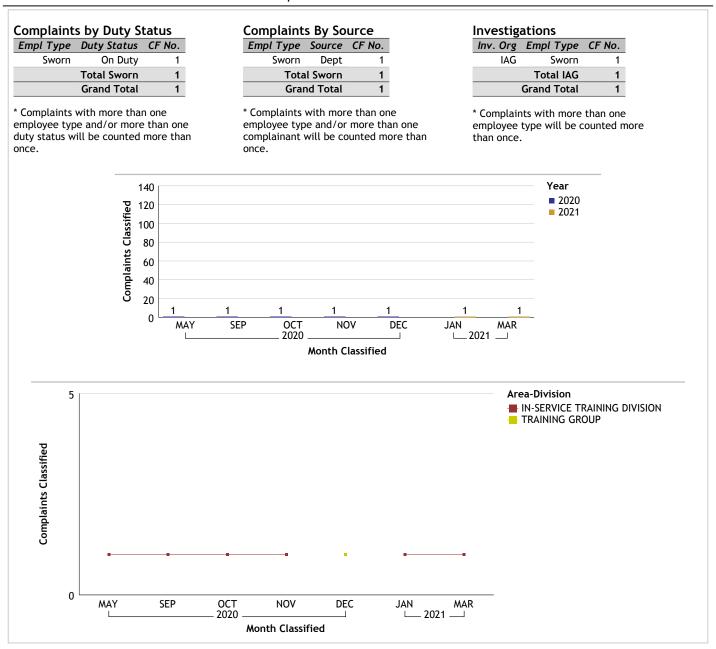

#### PERSONNEL AND TRAINNING BUREAU...total complaints for month: 1

#### TRAINING BUREAU...total complaints for month: 1