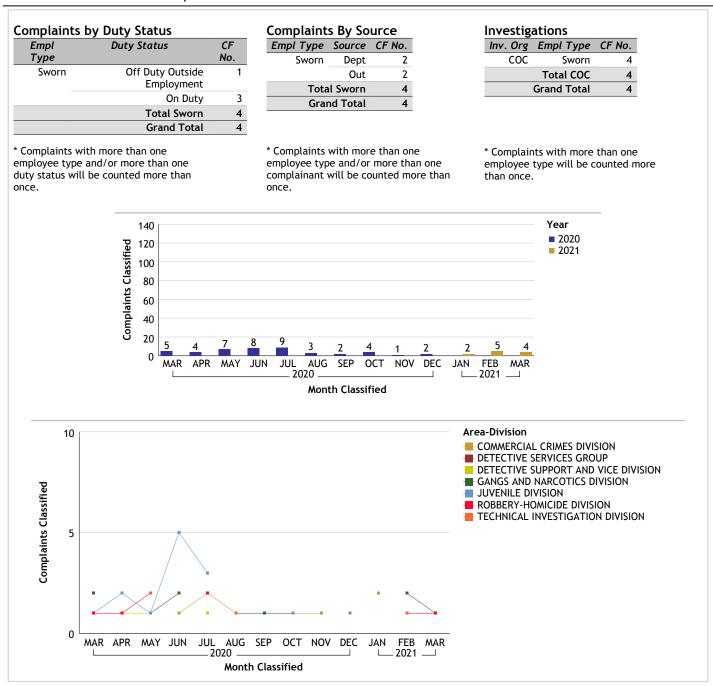

## For Classification Date MARCH, 2021

COUNTER TERRORISM AND SPECIAL OPERATIONS BUREAU...total complaints for month: 12

| mplaints   | by Duty Stat                     | us             | Complai | ints By So                  | ource         |            |            | Investig         | ations                                                       |                                              |
|------------|----------------------------------|----------------|---------|-----------------------------|---------------|------------|------------|------------------|--------------------------------------------------------------|----------------------------------------------|
| npl Type   | Duty Status                      | CF No.         |         | pe Source                   |               |            |            |                  | Empl Type                                                    | CF No.                                       |
| Civilian   | On Duty                          | 2              | Civili  | an Out                      | 2             |            |            | COC              | Civilian                                                     | 2                                            |
|            | Total Civilian                   | 2              | То      | tal Civilian                | 2             |            |            |                  | Sworn                                                        | 1                                            |
| Sworn      | On Duty                          | 7              | Swo     | rn Dept                     | 4             |            |            |                  | Unknown                                                      | 1                                            |
|            | Unk Duty                         | 1              |         | Out                         | 4             |            |            |                  |                                                              | 1                                            |
|            | Total Sworn                      | 8              | Т       | otal Sworn                  | 8             |            |            |                  | Total COC                                                    | 5                                            |
| Unknown    | Unk Duty                         | 1              | Unknov  | vn Out                      | 1             |            |            | IAG              | Sworn                                                        | 7                                            |
|            | Total Unknown                    | 1              | Tota    | ıl Unknown                  | 1             |            |            |                  | Total IAG                                                    | 7                                            |
|            | Off Duty                         | 1              |         | Dept                        | 1             |            |            |                  | <b>Grand Total</b>                                           | 12                                           |
|            | Total                            | 1              |         | Total                       | 1             |            |            |                  |                                                              |                                              |
|            | Grand Total                      | 12             | C       | Grand Total                 | 12            |            |            |                  |                                                              |                                              |
|            | e and/or more the                |                |         | type and/o<br>ant will be c |               |            |            | than once        | type will be o                                               |                                              |
|            | 140                              |                |         |                             |               |            |            |                  | Year                                                         |                                              |
|            | ₽ 120                            |                |         |                             |               |            |            |                  | ■ 2020                                                       |                                              |
|            | iffie                            |                |         |                             |               |            |            |                  | <b>2021</b>                                                  |                                              |
|            | 100                              |                |         |                             |               |            |            |                  |                                                              |                                              |
|            | 2 80                             |                |         |                             |               |            |            |                  |                                                              |                                              |
|            | . <u>‡</u> 60                    |                |         |                             |               |            |            |                  |                                                              |                                              |
|            | <u> </u>                         |                |         |                             |               |            |            |                  |                                                              |                                              |
|            | ₽ 40                             |                |         |                             |               |            |            |                  |                                                              |                                              |
|            | Complaints Classified 80 00 00 0 | 6 2<br>MAR APR | J J     | 11<br>1<br>JUL AUG          | 9 5<br>SEP OC | 7<br>CT NO | 6<br>V DEC | 3<br>FEB MA      |                                                              |                                              |
|            | 20                               |                | J J     | 1<br>JUL AUG<br>2020        | SEP OC        |            |            |                  | AR                                                           |                                              |
|            | 20                               |                | J J     | 1<br>JUL AUG<br>2020        |               |            |            | FEB MA           | AR                                                           |                                              |
|            | 20                               |                | J J     | 1<br>JUL AUG<br>2020        | SEP OC        |            |            | FEB MA<br>L 2021 | AR                                                           |                                              |
| 10 l       | 20                               |                | J J     | 1<br>JUL AUG<br>2020        | SEP OC        |            |            | FEB M            | ea-Division AIR SUPPORT EMERGENCY S MAJOR CRIMES METROPOLITA | SERVICES DIVISION                            |
|            | 20                               |                | J J     | 1<br>JUL AUG<br>2020        | SEP OC        |            |            | FEB M            | ea-Division AIR SUPPORT EMERGENCY S MAJOR CRIMES METROPOLITA | ERVICES DIVISIO<br>S DIVISION<br>AN DIVISION |
| Classified | 20                               |                | J J     | 1<br>JUL AUG<br>2020        | SEP OC        |            |            | FEB M            | ea-Division AIR SUPPORT EMERGENCY S MAJOR CRIMES METROPOLITA | ERVICES DIVISIO<br>S DIVISION<br>AN DIVISION |

**Month Classified** 