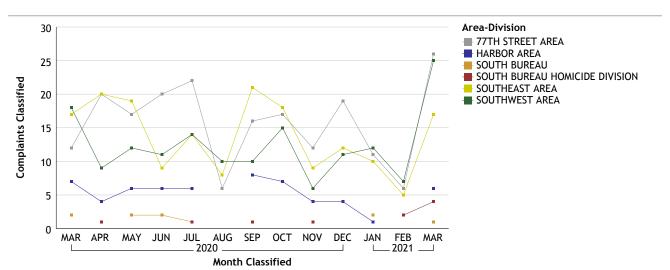

## For Classification Date MARCH, 2021 Department Totals

482

Complaints by Duty Status

| Empl<br>Type | Duty Status                    | CF<br>No. |
|--------------|--------------------------------|-----------|
| Civilian     | Off Duty                       | 2         |
|              | On Duty                        | 6         |
|              | Total Civilian                 | 8         |
| Sworn        | Off Duty                       | 16        |
|              | Off Duty Outside<br>Employment | 1         |
|              | On Duty                        | 269       |
|              | Overtime Detail                | 4         |
|              | Unk Duty                       | 7         |
|              | Total Sworn                    | 297       |
| Unknown      | Off Duty                       | 4         |
|              | Off Duty Outside<br>Employment | 2         |
|              | On Duty                        | 94        |
|              | Unk Duty                       | 80        |
|              | Total Unknown                  | 180       |
|              | Off Duty                       | 1         |
|              | Total                          | 1         |
|              | Grand Total                    | 486       |