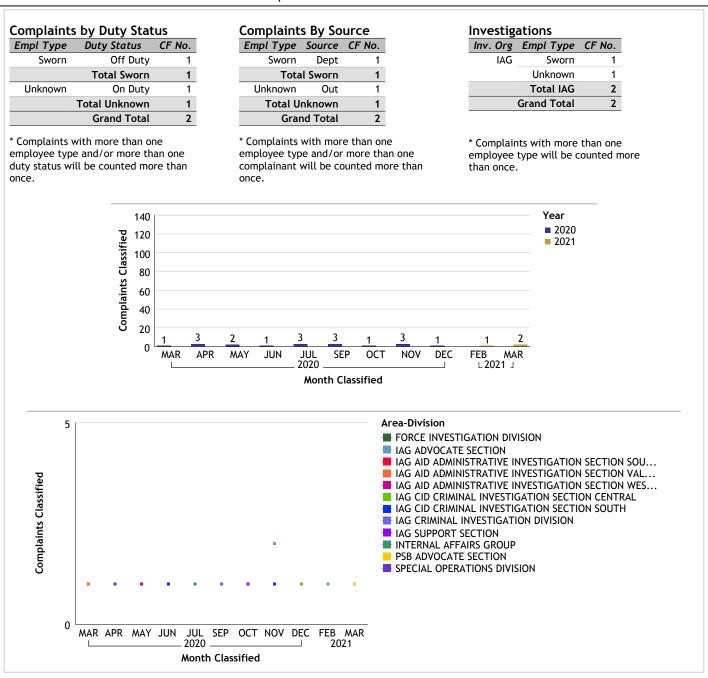

| ea-Division AIR SUPPORT EMERGENCY S MAJOR CRIMES METROPOLITA | ERVICES DIVISIO<br>S DIVISION<br>AN DIVISION |

**Month Classified** 

## For Classification Date MARCH, 2021

#### DETECTIVE BUREAU...total complaints for month: 4





## For Classification Date MARCH, 2021

#### INFORMATION TECHNOLOGY BUREAU...total complaints for month: 1



## For Classification Date MARCH, 2021

#### OFFICE OF CONSTITUTIONAL POLICING AND POLICY...total complaints for month: 2





## For Classification Date MARCH, 2021

#### OFFICE OF OPERATIONS...total complaints for month: 1





## For Classification Date MARCH, 2021

#### PERSONNEL AND TRAINNING BUREAU...total complaints for month: 1



## For Classification Date MARCH, 2021

#### PROFESSIONAL STANDARDS BUREAU...total complaints for month: 2



## For Classification Date MARCH, 2021

SOUTH BUREAU...total complaints for month: 79

| Complaints by Duty Status |                |        |  |
|---------------------------|----------------|--------|--|
| Empl Type                 | Duty Status    | CF No. |  |
| Civilian                  | Off Duty       | 1      |  |
|                           | Total Civilian | 1      |  |
| Sworn                     | Off Duty       | 2      |  |
|                           | On Duty        | 64     |  |
|                           | Unk Duty       | 2      |  |
|                           | Total Sworn    | 68     |  |
| Unknown                   | On Duty        | 7      |  |
|                           | Unk Duty       | 7      |  |
|                           | Total Unknown  | 14     |  |
|