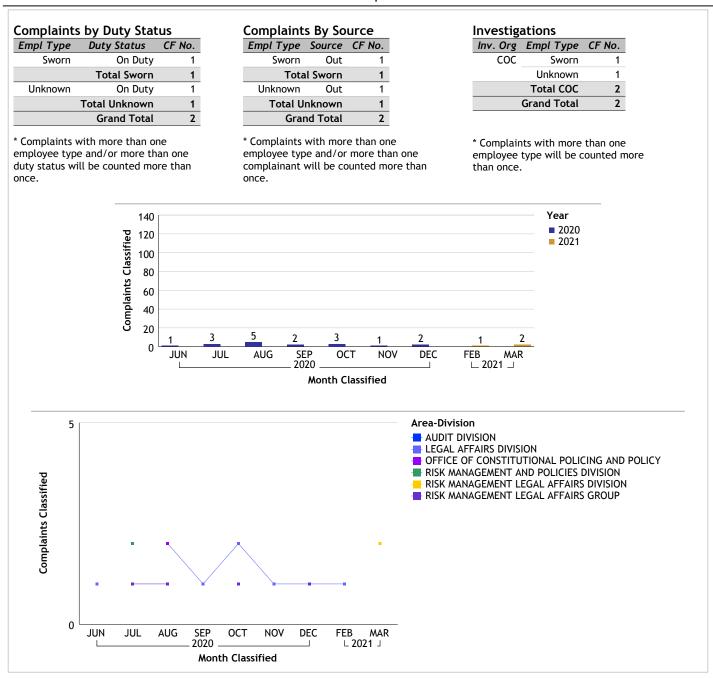

#### OFFICE OF CONSTITUTIONAL POLICING AND POLICY...total complaints for month: 2