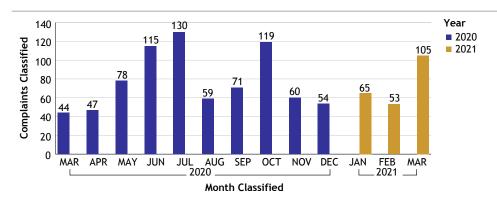

## For Classification Date MARCH, 2021

Unknown Bureau...total complaints for month: 105

| Empl<br>Type | Duty Status                    | CF<br>No. |
|--------------|--------------------------------|-----------|
| Sworn        | Off Duty                       | 2         |
|              | On Duty                        | 3         |
|              | Total Sworn                    | 5         |
| Unknown      | Off Duty                       | 4         |
|              | Off Duty Outside<br>Employment | 2         |
|              | On Duty                        | 47        |
|              | Unk Duty                       | 49        |
|              | Total Unknown                  | 102       |
|              | Grand Total                    | 107       |