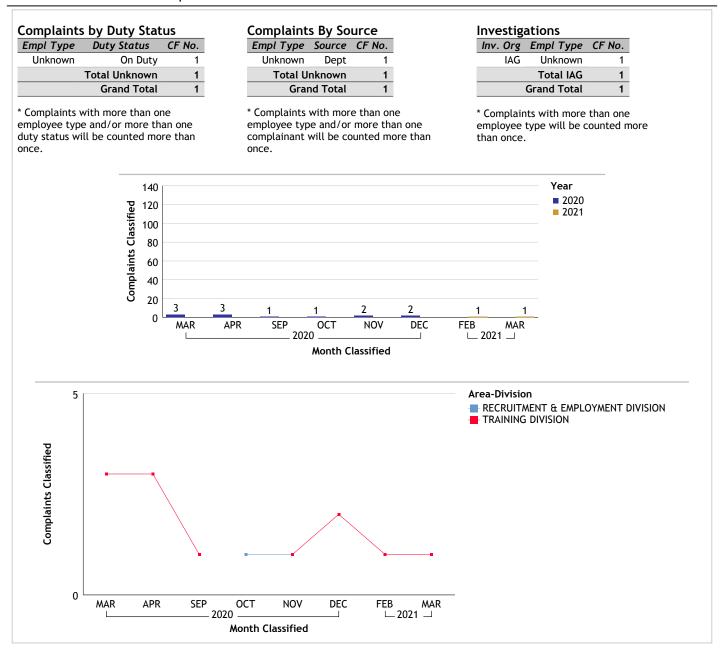

#### PERSONNEL AND TRAINNING BUREAU...total complaints for month: 1

#### TRAINING BUREAU...total complaints for month: 1