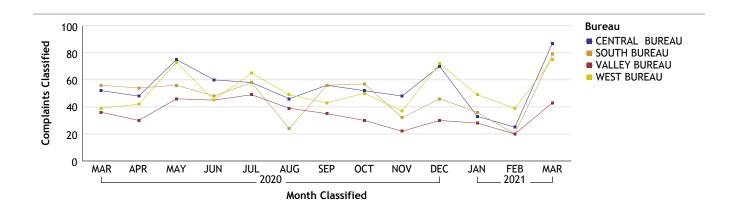

## For Classification Date MARCH, 2021 Department Totals

#### For Classification Date MARCH, 2021

CF No.

5

4

9

1

10

Civilian

Sworn

Year

**2020** 

**2021** 