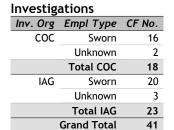

## For Classification Date MARCH, 2021

TRANSIT SERVICES BUREAU...total complaints for month: 41

| Complaints by Duty Status |                 |        |  |
|---------------------------|-----------------|--------|--|
| Empl Type                 | Duty Status     | CF No. |  |
| Sworn                     | Off Duty        | 2      |  |
|                           | On Duty         | 31     |  |
|                           | Overtime Detail | 2      |  |
|                           | Unk Duty        | 1      |  |
|                           | Total Sworn     | 36     |  |
| Unknown                   | On Duty         | 5      |  |
|                           | Unk Duty        | 1      |  |
|                           | Total Unknown   | 6      |  |
|                           | Grand Total     | 42     |  |
|                           |                 |        |  |