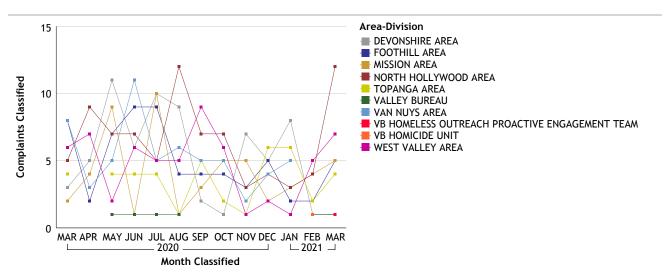

## For Classification Date MARCH, 2021

Unknown Bureau...total complaints for month: 105

| Empl<br>Type | Duty Status                    | CF<br>No. |
|--------------|--------------------------------|-----------|
| Sworn        | Off Duty                       | 2         |
|              | On Duty                        | 3         |
|              | Total Sworn                    | 5         |
| Unknown      | Off Duty                       | 4         |
|              | Off Duty Outside<br>Employment | 2         |
|              | On Duty                        | 47        |
|              | Unk Duty                       | 49        |
|              | Total Unknown                  | 102       |
|              | Grand Total                    | 107       |

## For Classification Date MARCH, 2021

VALLEY BUREAU...total complaints for month: 43

| Complaints by Duty Status |               |        |  |
|---------------------------|---------------|--------|--|
| Empl Type                 | Duty Status   | CF No. |  |
| Sworn                     | Off Duty      | 6      |  |
|                           | On Duty       | 32     |  |
|                           | Total Sworn   | 38     |  |
| Unknown                   | On Duty       | 5      |  |
|                           | Unk Duty      | 2      |  |
|                           | Total Unknown | 7      |  |
|                           | Grand Total   | 45     |  |
|                           |               |        |  |