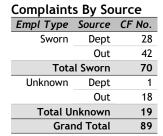

Complaints By Source

 Empl Type
 Source
 CF No.

 Civilian
 Dept
 2

 Out
 6

 Total Civilian
 8

 Sworn
 Dept
 74

 Out
 223

 Total Sworn
 297

| Sworn   | Dept    | 74  |
|---------|---------|-----|
|         | Out     | 223 |
| Tota    | l Sworn | 297 |
| Unknown | Dept    | 14  |
|         | Out     | 162 |
| Total U | nknown  | 176 |
|         | Dept    | 1   |
|         | Total   | 1   |