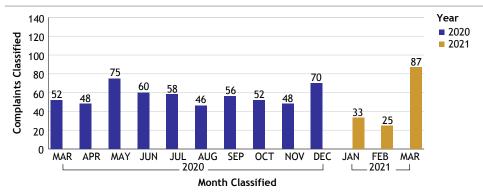

## For Classification Date MARCH, 2021 Department Totals

482

Complaints by Duty Status

| Empl<br>Type | Duty Status                    | CF<br>No. |
|--------------|--------------------------------|-----------|
| Civilian     | Off Duty                       | 2         |
|              | On Duty                        | 6         |
|              | Total Civilian                 | 8         |
| Sworn        | Off Duty                       | 16        |
|              | Off Duty Outside<br>Employment | 1         |
|              | On Duty                        | 269       |
|              | Overtime Detail                | 4         |
|              | Unk Duty                       | 7         |
|              | Total Sworn                    | 297       |
| Unknown      | Off Duty                       | 4         |
|              | Off Duty Outside<br>Employment | 2         |
|              | On Duty                        | 94        |
|              | Unk Duty                       | 80        |
|              | Total Unknown                  | 180       |
|              | Off Duty                       | 1         |
|              | Total                          | 1         |
|              | Grand Total                    | 486       |