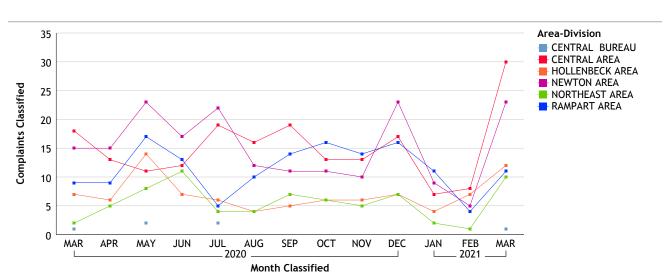

## For Classification Date MARCH, 2021 Department Totals

482

Complaints by Duty Status

| Empl<br>Type | Duty Status                    | CF<br>No. |
|--------------|--------------------------------|-----------|
| Civilian     | Off Duty                       | 2         |
|              | On Duty                        | 6         |
|              | Total Civilian                 | 8         |
| Sworn        | Off Duty                       | 16        |
|              | Off Duty Outside<br>Employment | 1         |
|              | On Duty                        | 269       |
|              | Overtime Detail                | 4         |
|              | Unk Duty                       | 7         |
|              | Total Sworn                    | 297       |
| Unknown      | Off Duty                       | 4         |
|              | Off Duty Outside<br>Employment | 2         |
|              | On Duty                        | 94        |
|              | Unk Duty                       | 80        |
|              | Total Unknown                  | 180       |
|              | Off Duty                       | 1         |
|              | Total                          | 1         |
|              | Grand Total                    | 486       |