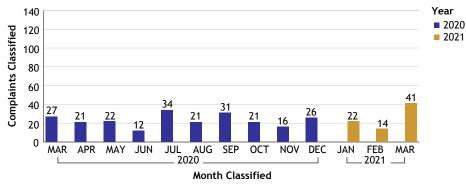

## For Classification Date MARCH, 2021

TRANSIT SERVICES BUREAU...total complaints for month: 41

| Complaints by Duty Status |                 |        |  |
|---------------------------|-----------------|--------|--|
| Empl Type                 | Duty Status     | CF No. |  |
| Sworn                     | Off Duty        | 2      |  |
|                           | On Duty         | 31     |  |
|                           | Overtime Detail | 2      |  |
|                           | Unk Duty        | 1      |  |
|                           | Total Sworn     | 36     |  |
| Unknown                   | On Duty         | 5      |  |
|                           | Unk Duty        | 1      |  |
|                           | Total Unknown   | 6      |  |
|                           | Grand Total     | 42     |  |
|                           |                 |        |  |