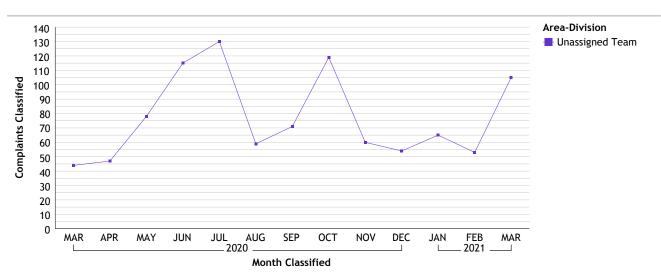

## For Classification Date MARCH, 2021

Unknown Bureau...total complaints for month: 105

| Empl<br>Type | Duty Status                    | CF<br>No. |
|--------------|--------------------------------|-----------|
| Sworn        | Off Duty                       | 2         |
|              | On Duty                        | 3         |
|              | Total Sworn                    | 5         |
| Unknown      | Off Duty                       | 4         |
|              | Off Duty Outside<br>Employment | 2         |
|              | On Duty                        | 47        |
|              | Unk Duty                       | 49        |
|              | Total Unknown                  | 102       |
|              | Grand Total                    | 107       |