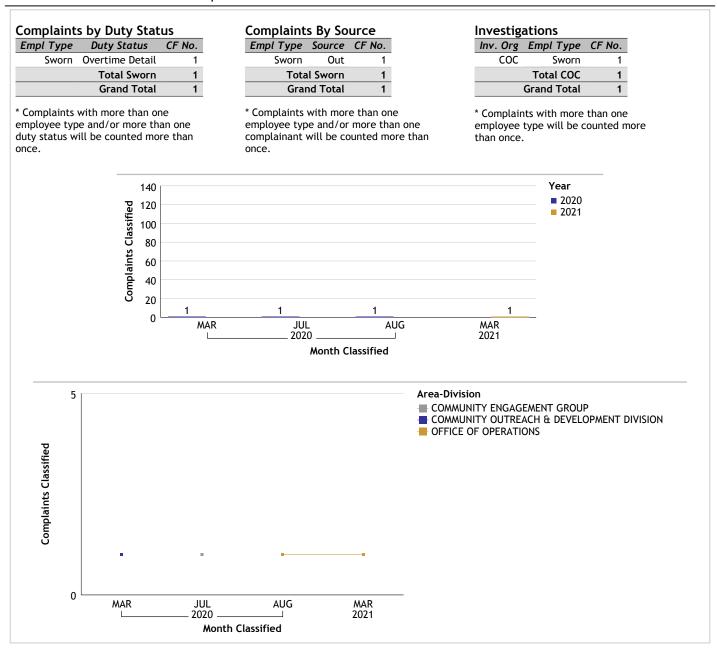

S METROPOLITA | ERVICES DIVISIO<br>S DIVISION<br>AN DIVISION |
| Classified | 20                               |                | J J     | 1<br>JUL AUG<br>2020        | SEP OC        |            |            | FEB M            | ea-Division AIR SUPPORT EMERGENCY S MAJOR CRIMES METROPOLITA | ERVICES DIVISIO<br>S DIVISION<br>AN DIVISION |

**Month Classified** 

## For Classification Date MARCH, 2021

#### DETECTIVE BUREAU...total complaints for month: 4





## For Classification Date MARCH, 2021

#### INFORMATION TECHNOLOGY BUREAU...total complaints for month: 1



## For Classification Date MARCH, 2021

#### OFFICE OF CONSTITUTIONAL POLICING AND POLICY...total complaints for month: 2





## For Classification Date MARCH, 2021

#### OFFICE OF OPERATIONS...total complaints for month: 1





## For Classification Date MARCH, 2021

#### PERSONNEL AND TRAINNING BUREAU...total complaints for month: 1



## For Classification Date MARCH, 2021

#### PROFESSIONAL STANDARDS BUREAU...total complaints for month: 2



## For Classification Date MARCH, 2021

SOUTH BUREAU...total complaints for month: 79

| Complaints by Duty Status |                |        |  |
|---------------------------|----------------|--------|--|
| Empl Type                 | Duty Status    | CF No. |  |
| Civilian                  | Off Duty       | 1      |  |
|                           | Total Civilian | 1      |  |
| Sworn                     | Off Duty       | 2      |  |
|                           | On Duty        | 64     |  |
|                           | Unk Duty       | 2      |  |
|