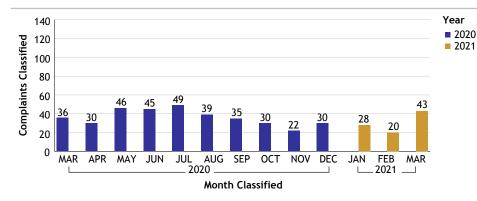

## For Classification Date MARCH, 2021

VALLEY BUREAU...total complaints for month: 43

| Complaints by Duty Status |               |        |  |
|---------------------------|---------------|--------|--|
| Empl Type                 | Duty Status   | CF No. |  |
| Sworn                     | Off Duty      | 6      |  |
|                           | On Duty       | 32     |  |
|                           | Total Sworn   | 38     |  |
| Unknown                   | On Duty       | 5      |  |
|                           | Unk Duty      | 2      |  |
|                           | Total Unknown | 7      |  |
|                           | Grand Total   | 45     |  |
|                           |               |        |  |