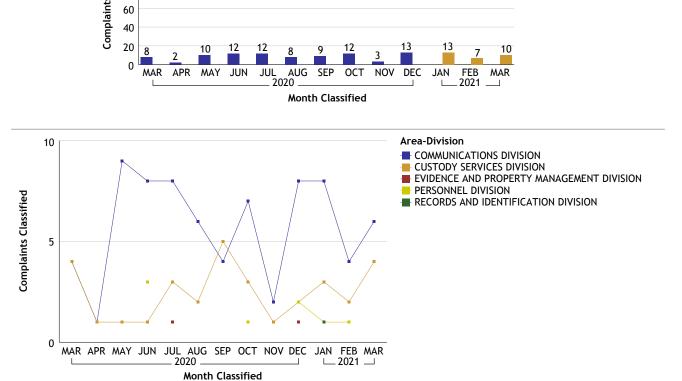

#### ADMINISTRATIVE SERVICES BUREAU...total complaints for month: 10

#### **Complaints by Duty Status Complaints By Source** Investigations Empl Type **Duty Status** CF No. Empl Type Source CF No. Inv. Org Empl Type Civilian Off Duty Civilian Dept On Duty 4 Out 4 Unknown **Total Civilian** 5 **Total Civilian** 5 **Total COC** Sworn On Duty 1 Sworn Dept 1 IAG **Total Sworn** 1 **Total Sworn Total IAG** Unknown On Duty 1 Unknown Dept 1 **Grand Total** Unk Duty 3 Out 3 Total Unknown Total Unknown 4 4 **Grand Total** 10 **Grand Total** 10 \* Complaints with more than one \* Complaints with more than one \* Complaints with more than one employee type and/or more than one employee type and/or more than one employee type will be counted more duty status will be counted more than complainant will be counted more than than once. once. once. 140 Complaints Classified 120 100 80 60 40 20 13 13 12 12