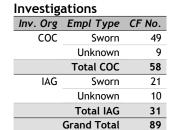

**Grand Total** 

Investigations

| Inv. Org | Empl Type   | CF No. |
|----------|-------------|--------|
| COC      | Civilian    | 7      |
|          | Sworn       | 177    |
|          | Unknown     | 77     |
|          |             | 1      |
|          | Total COC   | 262    |
| IAG      | Civilian    | 1      |
|          | Sworn       | 120    |
|          | Unknown     | 99     |
|          | Total IAG   | 220    |
|          | Grand Total | 482    |