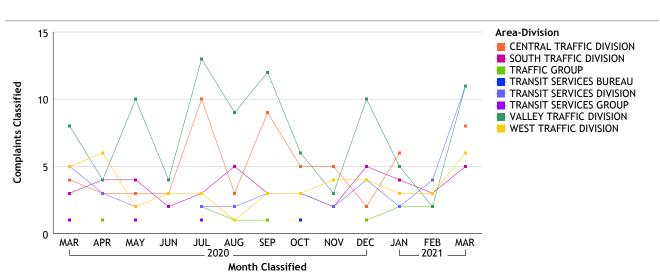

## For Classification Date MARCH, 2021

TRANSIT SERVICES BUREAU...total complaints for month: 41

| Complaints by Duty Status |                 |        |  |
|---------------------------|-----------------|--------|--|
| Empl Type                 | Duty Status     | CF No. |  |
| Sworn                     | Off Duty        | 2      |  |
|                           | On Duty         | 31     |  |
|                           | Overtime Detail | 2      |  |
|                           | Unk Duty        | 1      |  |
|                           | Total Sworn     | 36     |  |
| Unknown                   | On Duty         | 5      |  |
|                           | Unk Duty        | 1      |  |
|                           | Total Unknown   | 6      |  |
|                           | Grand Total     | 42     |  |
|                           |                 |        |  |