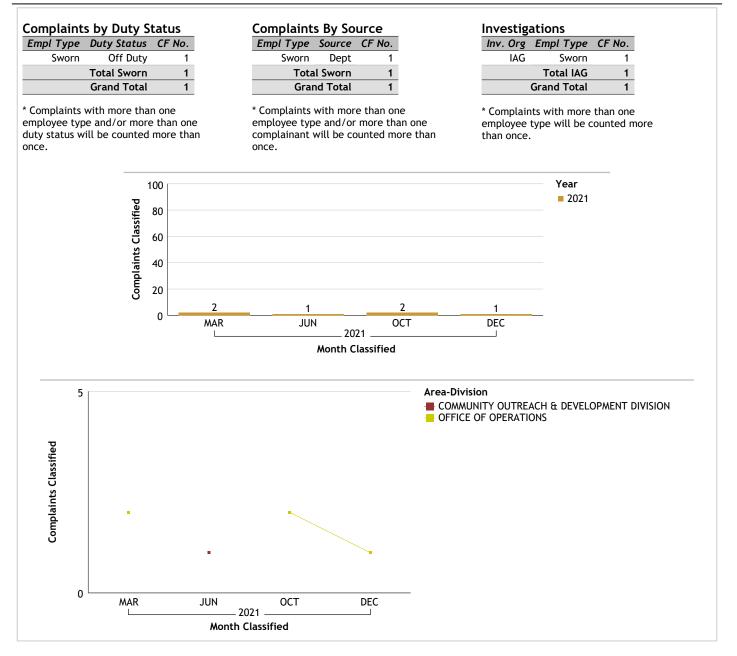

| 6       |        |  |
| Gran                 | 11      |        |  |

\* Complaints with more than one employee type and/or more than one complainant will be counted more than once.

| Investigations |           |        |  |  |
|----------------|-----------|--------|--|--|
| Inv. Org       | Empl Type | CF No. |  |  |
| COC            | Sworn     | 2      |  |  |
|                | Unknown   | 3      |  |  |
|                | Total COC | 5      |  |  |
| IAG            | Sworn     | 3      |  |  |
|                | Unknown   | 3      |  |  |
|                | Total IAG | 6      |  |  |
| Grand Total 11 |           |        |  |  |





OFFICE OF CONSTITUTIONAL POLICING AND POLICY...total complaints for month: 3





#### OFFICE OF OPERATIONS...total complaints for month: 1





#### SOUTH BUREAU...total complaints for month: 48

| Complaints by Duty Status |               |        |  |  |
|---------------------------|---------------|--------|--|--|
| Empl Type                 | Duty Status   | CF No. |  |  |
| Sworn                     | Off Duty      | 3      |  |  |
|                           | On Duty       | 36     |  |  |
|                           | Total Sworn   | 39     |  |  |
| Unknown                   | Off Duty      | 2      |  |  |
|                           | On Duty       | 3      |  |  |
|                           | Unk Duty      | 4      |  |  |
|                           | Total Unknown | 9      |  |  |
|                           | Grand Total   | 48     |  |  |

\* Complaints with more than one employee type and/or more than one duty