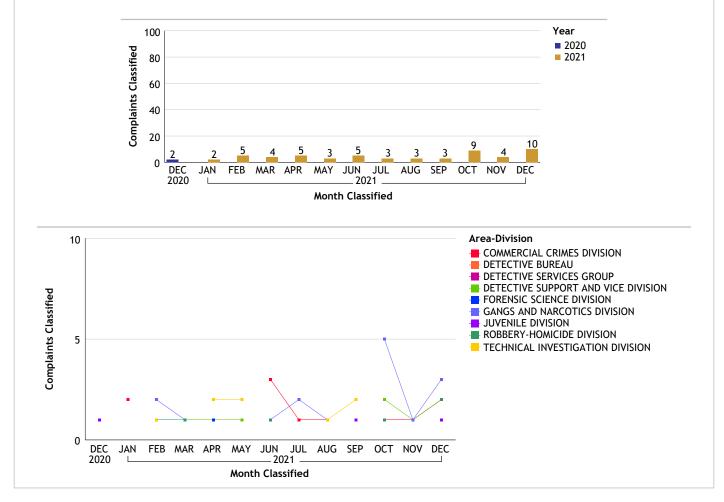

#### DETECTIVE BUREAU...total complaints for month: 10

| Complaints by Duty Status |               |        |  |  |  |
|---------------------------|---------------|--------|--|--|--|
| Empl Type                 | Duty Status   | CF No. |  |  |  |
| Sworn                     | Off Duty      | 1      |  |  |  |
|                           | On Duty       | 4      |  |  |  |
|                           | Total Sworn   | 5      |  |  |  |
| Unknown                   | On Duty       | 6      |  |  |  |
|                           | Total Unknown | 6      |  |  |  |
|                           | Grand Total   | 11     |  |  |  |

\* Complaints with more than one employee type and/or more than one duty status will be counted more than once.

| Complaints By Source |         |        |  |
|----------------------|---------|--------|--|
| Empl Type            | Source  | CF No. |  |
| Sworn                | Dept    | 1      |  |
|                      | Out     | 4      |  |
| Tota                 | l Sworn | 5      |  |
| Unknown              | Dept    | 1      |  |
|                      | Out     | 5      |  |
| Total U              | 6       |        |  |
| Gran                 | 11      |        |  |

\* Complaints with more than one employee type and/or more than one complainant will be counted more than once.

| Investigations |           |        |  |  |
|----------------|-----------|--------|--|--|
| Inv. Org       | Empl Type | CF No. |  |  |
| COC            | Sworn     | 2      |  |  |
|                | Unknown   | 3      |  |  |
|                | Total COC | 5      |  |  |
| IAG            | Sworn     | 3      |  |  |
|                | Unknown   | 3      |  |  |
|                | Total IAG | 6      |  |  |
| Grand Total 11 |           |        |  |  |