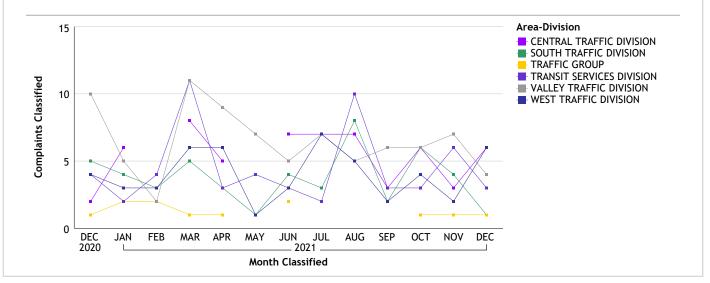

#### TRANSIT SERVICES BUREAU...total complaints for month: 21

| Complaints by Duty Status |                 |    |  |  |
|---------------------------|-----------------|----|--|--|
| Empl Type                 | CF No.          |    |  |  |
| Sworn                     | On Duty         | 16 |  |  |
|                           | Overtime Detail | 3  |  |  |
|                           | Total Sworn     | 19 |  |  |
| Unknown                   | On Duty         | 1  |  |  |
|                           | Overtime Detail | 1  |  |  |
|                           | Unk Duty        | 1  |  |  |
|                           | Total Unknown   | 3  |  |  |
|                           | Grand Total     | 22 |  |  |