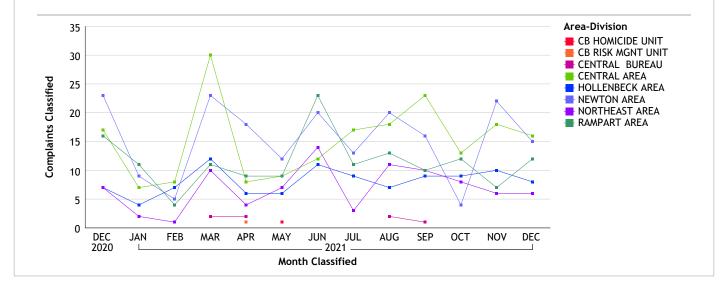

#### WEST BUREAU...total complaints for month: 58

| Complaints by Duty Status |               |        |  |  |  |
|---------------------------|---------------|--------|--|--|--|
| Empl Type                 | Duty Status   | CF No. |  |  |  |
| Sworn                     | Off Duty      | 1      |  |  |  |
|                           | On Duty       | 44     |  |  |  |
|                           | Total Sworn   | 45     |  |  |  |
| Unknown                   | Off Duty      | 1      |  |  |  |
|                           | On Duty       | 13     |  |  |  |
|                           | Unk Duty      | 4      |  |  |  |
|                           | Total Unknown | 18     |  |  |  |
|                           | Grand Total   | 63     |  |  |  |

\* Complaints with more than one employee type and/or more than one duty status will be counted more than once.

| Complaints By Source |             |        |  |  |
|----------------------|-------------|--------|--|--|
| Empl Type            | Source      | CF No. |  |  |
| Sworn                | Dept        | 7      |  |  |
|                      | Out         | 38     |  |  |
| Tota                 | Total Sworn |        |  |  |
| Unknown              | Dept        | 1      |  |  |
|                      | Out         | 15     |  |  |
| Total U              | 16          |        |  |  |
| Gran                 | 61          |        |  |  |

\* Complaints with more than one employee type and/or more than one complainant will be counted more than once.

| Investigations |           |        |  |  |
|----------------|-----------|--------|--|--|
| Inv. Org       | Empl Type | CF No. |  |  |
| COC            | Sworn     | 33     |  |  |
|                | Unknown   | 14     |  |  |
|                | Total COC | 47     |  |  |
| IAG            | Sworn     | 12     |  |  |
|                | Unknown   | 2      |  |  |
|                | Total IAG | 14     |  |  |
| Grand Total 61 |           |        |  |  |