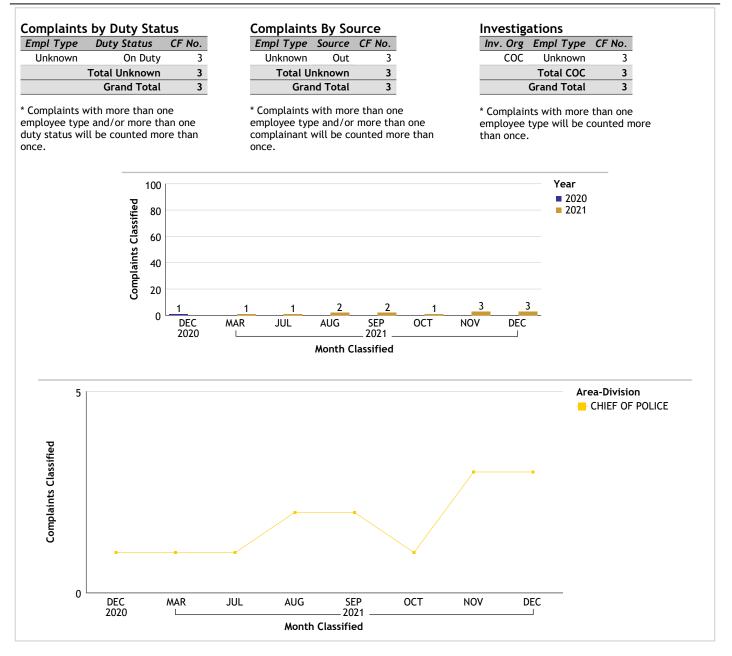

#### CHIEF OF POLICE...total complaints for month: 3

COMMUNITY SAFETY PARTNERSHIP BUREAU...total complaints for month: 3