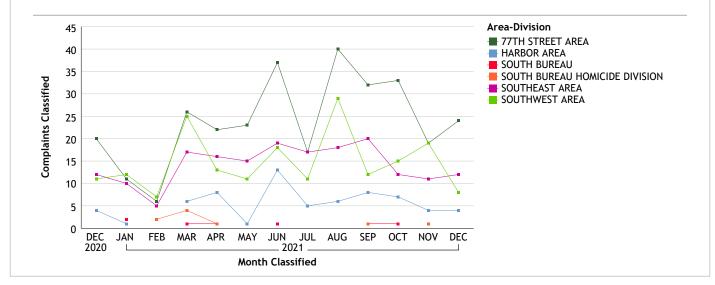

### Month and Year-To-Date Complaint Count

# For Classification Date DECEMBER, 2021 Department Totals

| Complaints by Duty Status |                        |        |  |  |
|---------------------------|------------------------|--------|--|--|
| Empl Type                 | Duty Status            | CF No. |  |  |
| Civilian                  | On Duty                | 6      |  |  |
|                           | Total Civilian         | 6      |  |  |
| Sworn                     | Off Duty               | 15     |  |  |
|                           | On Duty                | 177    |  |  |
|                           | <b>Overtime Detail</b> | 5      |  |  |
|                           | Unk Duty               | 1      |  |  |
|                           | Total Sworn            | 198    |  |  |
| Unknown                   | Off Duty               | 4      |  |  |
|                           | On Duty                | 81     |  |  |
|                           | <b>Overtime Detail</b> | 1      |  |  |
|                           | Unk Duty               | 54     |  |  |
|                           | Total Unknown          | 140    |  |  |
|                           | Grand Total            | 344    |  |  |
|                           |                        |        |  |  |