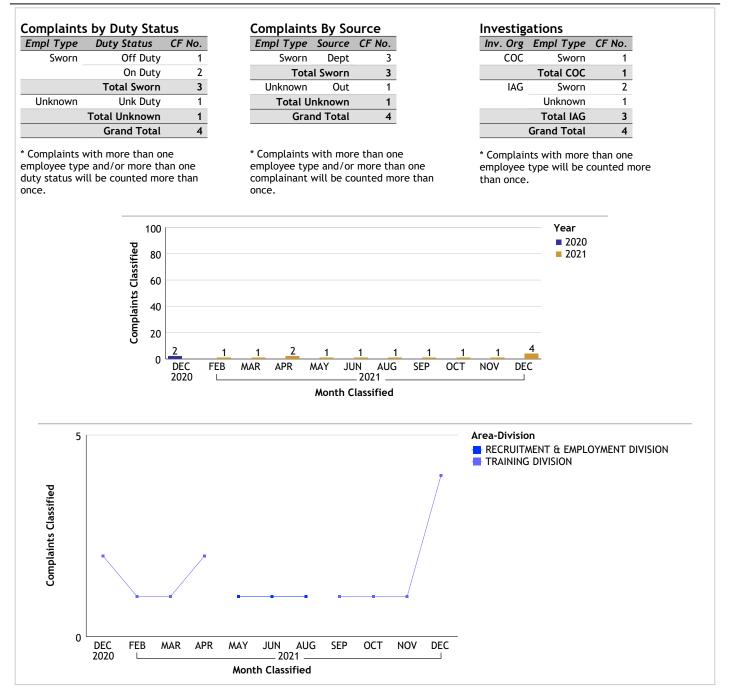

|  |
|                      | Out           | 6      |  |
| Total U              | Total Unknown |        |  |
| Gran                 | 48            |        |  |

\* Complaints with more than one employee type and/or more than one complainant will be counted more than once.

| Investigations |           |        |  |  |
|----------------|-----------|--------|--|--|
| Inv. Org       | Empl Type | CF No. |  |  |
| COC            | Sworn     | 23     |  |  |
|                | Unknown   | 6      |  |  |
|                | Total COC | 29     |  |  |
| IAG            | Sworn     | 16     |  |  |
|                | Unknown   | 3      |  |  |
|                | Total IAG | 19     |  |  |
| Grand Total 48 |           |        |  |  |







#### TRAINING BUREAU...total complaints for month: 4





#### TRANSIT SERVICES BUREAU...total complaints for month: 21

| Complaints by Duty Status |                 |    |  |  |
|---------------------------|-----------------|----|--|--|
| Empl Type                 | CF No.          |    |  |  |
| Sworn                     | On Duty         | 16 |  |  |
|                           | Overtime Detail | 3  |  |  |
|                           | Total Sworn     | 19 |  |  |
| Unknown                   | On Duty         | 1  |  |  |
|                           | Overtime Detail | 1  |  |  |
|                           | Unk Duty        | 1  |  |  |
|                           | Total Unknown   | 3  |  |  |
|                           | Grand Total     | 22 |  |  |

\* Complaints with more than one employee type and/or more than one duty status wil