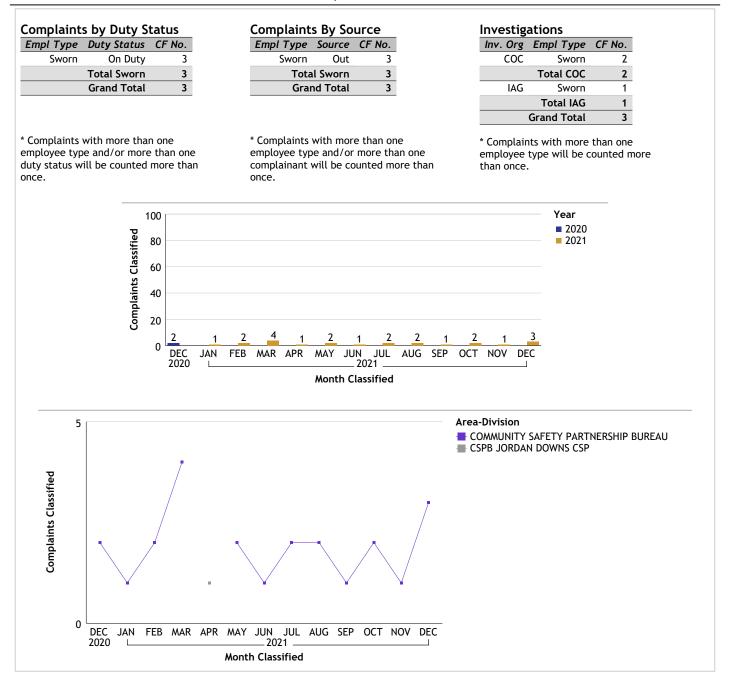

#### CHIEF OF POLICE...total complaints for month: 3

COMMUNITY SAFETY PARTNERSHIP BUREAU...total complaints for month: 3