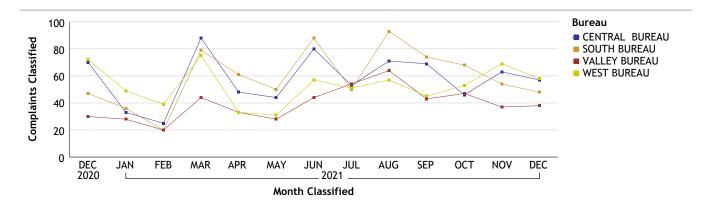

#### CENTRAL BUREAU...total complaints for month: 57

| Complaints by Duty Status |               |        |  |  |  |
|---------------------------|---------------|--------|--|--|--|
| Empl Type                 | Duty Status   | CF No. |  |  |  |
| Sworn                     | Off Duty      | 3      |  |  |  |
|                           | On Duty       | 47     |  |  |  |
|                           | Total Sworn   | 50     |  |  |  |
| Unknown                   | On Duty       | 6      |  |  |  |
|                           | Unk Duty      | 3      |  |  |  |
|                           | Total Unknown | 9      |  |  |  |
|                           | Grand Total   | 59     |  |  |  |

#### SOUTH BUREAU...total complaints for month: 48

| Complaints by Duty Status |               |        |  |  |
|---------------------------|---------------|--------|--|--|
| Empl Type                 | Duty Status   | CF No. |  |  |
| Sworn                     | Off Duty      | 3      |  |  |
|                           | On Duty       | 36     |  |  |
|                           | Total Sworn   | 39     |  |  |
| Unknown                   | Off Duty      | 2      |  |  |
|                           | On Duty       | 3      |  |  |
|                           | Unk Duty      | 4      |  |  |
|                           | Total Unknown | 9      |  |  |
|                           | Grand Total   | 48     |  |  |

#### VALLEY BUREAU...total complaints for month: 38

| Complaints by Duty Status |                 |        |  |  |  |
|---------------------------|-----------------|--------|--|--|--|
| Empl Type                 | Duty Status     | CF No. |  |  |  |
| Sworn                     | Off Duty        | 4      |  |  |  |
|                           | On Duty         | 19     |  |  |  |
|                           | Overtime Detail | 1      |  |  |  |
|                           | Total Sworn     | 24     |  |  |  |
| Unknown                   | On Duty         | 11     |  |  |  |
|                           | Unk Duty        | 4      |  |  |  |
|                           | Total Unknown   | 15     |  |  |  |
|                           | Grand Total     | 39     |  |  |  |

#### WEST BUREAU...total complaints for month: 58

| Complaints by Duty Status |               |        |  |  |  |
|---------------------------|---------------|--------|--|--|--|
| Empl Type                 | Duty Status   | CF No. |  |  |  |
| Sworn                     | Off Duty      | 1      |  |  |  |
|                           | On Duty       | 44     |  |  |  |
|                           | Total Sworn   | 45     |  |  |  |
| Unknown                   | Off Duty      | 1      |  |  |  |
|                           | On Duty       | 13     |  |  |  |
|                           | Unk Duty      | 4      |  |  |  |
|                           | Total Unknown | 18     |  |  |  |
|                           | Grand Total   | 63     |  |  |  |