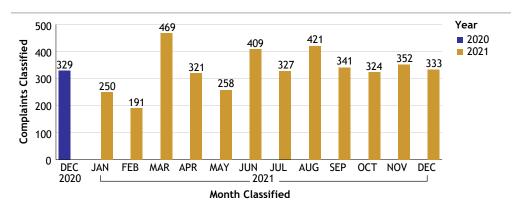

### Month and Year-To-Date Complaint Count

# For Classification Date DECEMBER, 2021 Department Totals

| Complaints by Duty Status |                        |        |  |  |
|---------------------------|------------------------|--------|--|--|
| Empl Type                 | Duty Status            | CF No. |  |  |
| Civilian                  | On Duty                | 6      |  |  |
|                           | Total Civilian         | 6      |  |  |
| Sworn                     | Off Duty               | 15     |  |  |
|                           | On Duty                | 177    |  |  |
|                           | <b>Overtime Detail</b> | 5      |  |  |
|                           | Unk Duty               | 1      |  |  |
|                           | Total Sworn            | 198    |  |  |
| Unknown                   | Off Duty               | 4      |  |  |
|                           | On Duty                | 81     |  |  |
|                           | <b>Overtime Detail</b> | 1      |  |  |
|                           | Unk Duty               | 54     |  |  |
|                           | Total Unknown          | 140    |  |  |
|                           | Grand Total            | 344    |  |  |
|                           |                        |        |  |  |

## Month and Year-To-Date Complaint Count

## For Classification Date DECEMBER, 2021