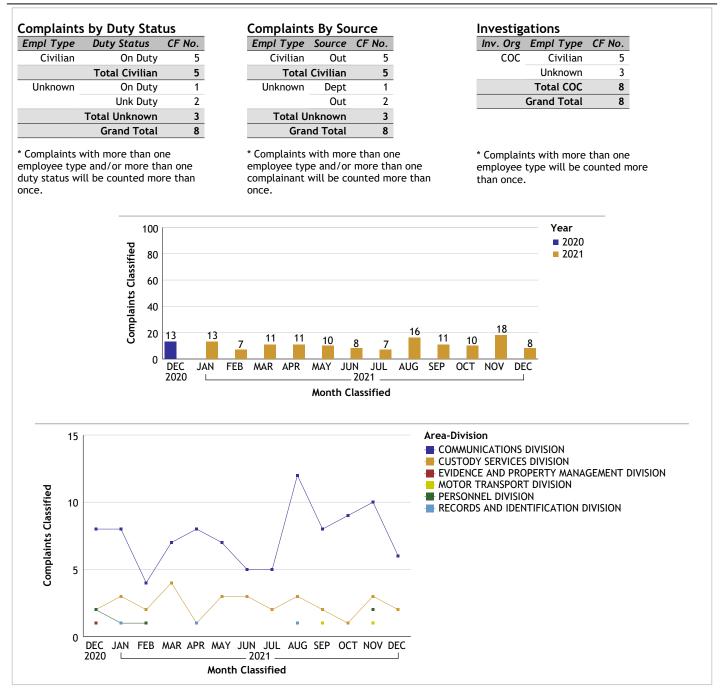

wn |        |  |  |  |
| Gran                 | nd Total      | 340    |  |  |  |

| Investigations |             |        |  |  |
|----------------|-------------|--------|--|--|
| Inv. Org       | Empl Type   | CF No. |  |  |
| COC            | Civilian    | 6      |  |  |
|                | Sworn       | 135    |  |  |
|                | Unknown     | 78     |  |  |
|                | Total COC   | 219    |  |  |
| IAG            | Sworn       | 61     |  |  |
|                | Unknown     | 59     |  |  |
|                | Total IAG   | 120    |  |  |
|                | Grand Total | 339    |  |  |

\* Complaints with more than one employee type and/or more than one complainant will be counted more than once.







#### ADMINISTRATIVE SERVICES BUREAU...total complaints for month: 8





#### CENTRAL BUREAU...total complaints for month: 57

| Complaints by Duty Status |               |        |  |  |  |
|---------------------------|---------------|--------|--|--|--|
| Empl Type                 | Duty Status   | CF No. |  |  |  |
| Sworn                     | Off Duty      | 3      |  |  |  |
|                           | On Duty       | 47     |  |  |  |
|                           | Total Sworn   | 50     |  |  |  |
| Unknown                   | On Duty       | 6      |  |  |  |
|                           | Unk Duty      | 3      |  |  |  |
|                           | Total Unknown | 9      |  |  |  |
|                           | Grand Total   | 59     |  |  |  |

\* Complaints with more than one employee type and/or more than one duty status will be counted more