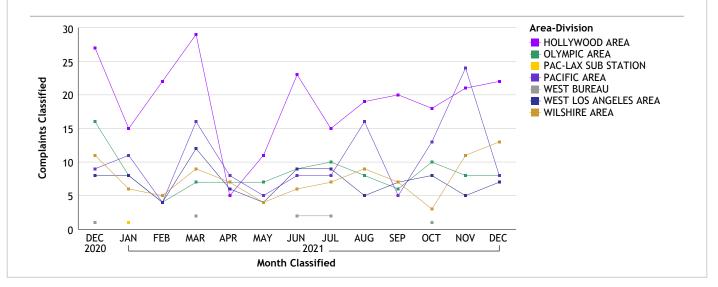

#### WEST BUREAU...total complaints for month: 58

| Complaints by Duty Status |               |        |  |  |  |
|---------------------------|---------------|--------|--|--|--|
| Empl Type                 | Duty Status   | CF No. |  |  |  |
| Sworn                     | Off Duty      | 1      |  |  |  |
|                           | On Duty       | 44     |  |  |  |
|                           | Total Sworn   | 45     |  |  |  |
| Unknown                   | Off Duty      | 1      |  |  |  |
|                           | On Duty       | 13     |  |  |  |
|                           | Unk Duty      | 4      |  |  |  |
|                           | Total Unknown | 18     |  |  |  |
|                           | Grand Total   | 63     |  |  |  |