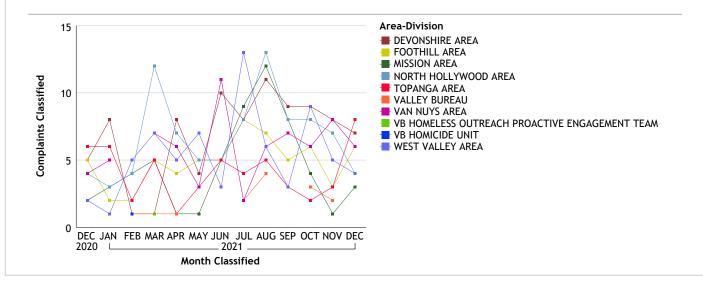

#### VALLEY BUREAU...total complaints for month: 38

| Complaints by Duty Status |                 |        |  |  |  |
|---------------------------|-----------------|--------|--|--|--|
| Empl Type                 | Duty Status     | CF No. |  |  |  |
| Sworn                     | Off Duty        | 4      |  |  |  |
|                           | On Duty         | 19     |  |  |  |
|                           | Overtime Detail | 1      |  |  |  |
|                           | Total Sworn     | 24     |  |  |  |
| Unknown                   | On Duty         | 11     |  |  |  |
|                           | Unk Duty        | 4      |  |  |  |
|                           | Total Unknown   | 15     |  |  |  |
|                           | Grand Total     | 39     |  |  |  |