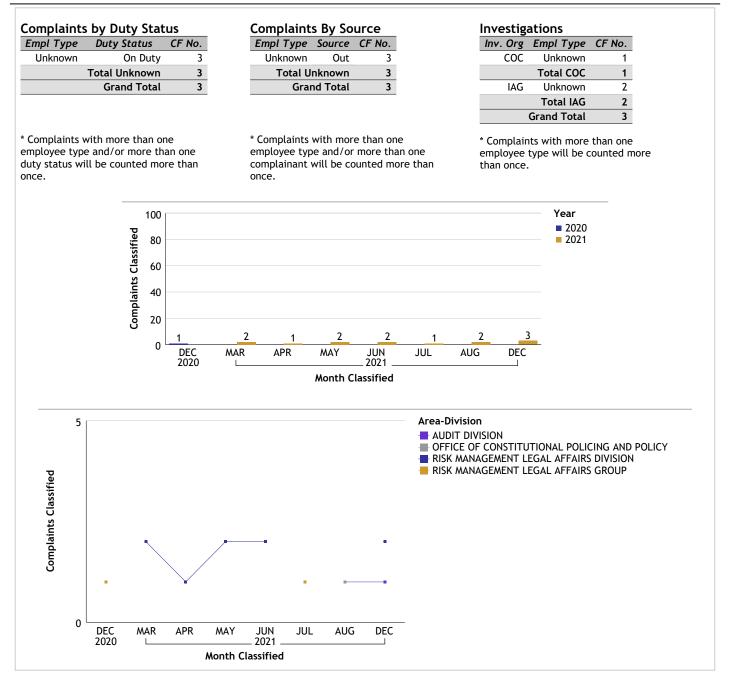

|
|                      | Out     | 5      |  |
| Total U              | 6       |        |  |
| Gran                 | 11      |        |  |

\* Complaints with more than one employee type and/or more than one complainant will be counted more than once.

| Investigations |           |        |  |  |
|----------------|-----------|--------|--|--|
| Inv. Org       | Empl Type | CF No. |  |  |
| COC            | Sworn     | 2      |  |  |
|                | Unknown   | 3      |  |  |
|                | Total COC | 5      |  |  |
| IAG            | Sworn     | 3      |  |  |
|                | Unknown   | 3      |  |  |
|                | Total IAG | 6      |  |  |
| Grand Total 11 |           |        |  |  |





OFFICE OF CONSTITUTIONAL POLICING AND POLICY...total complaints for month: 3





#### OFFICE OF OPERATIONS...total complaints for month: 1





#### SOUTH BUREAU...total complaints for month: 48

| Complaints by Duty Status |               |        |  |  |
|---------------------------|---------------|--------|--|--|
| Empl Type                 | Duty Status   | CF No. |  |  |
| Sworn                     | Off Duty      | 3      |  |  |
|                           | On Duty       | 36     |  |  |
|                           | Total Sworn   | 39     |  |  |
| Unknown                   | Off Duty      | 2      |  |  |
|                           | On Duty       | 3      |  |  |
|                           | Unk Duty      | 4      |  |  |
|                           | Total Unknown | 9      |  |  |
|                           | Grand Total   | 48     |  |  |

\* Compla