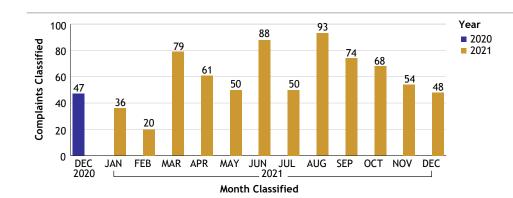

### Month and Year-To-Date Complaint Count

# For Classification Date DECEMBER, 2021 Department Totals

| Complaints by Duty Status |                        |        |  |  |
|---------------------------|------------------------|--------|--|--|
| Empl Type                 | Duty Status            | CF No. |  |  |
| Civilian                  | On Duty                | 6      |  |  |
|                           | Total Civilian         | 6      |  |  |
| Sworn                     | Off Duty               | 15     |  |  |
|                           | On Duty                | 177    |  |  |
|                           | <b>Overtime Detail</b> | 5      |  |  |
|                           | Unk Duty               | 1      |  |  |
|                           | Total Sworn            | 198    |  |  |
| Unknown                   | Off Duty               | 4      |  |  |
|                           | On Duty                | 81     |  |  |
|                           | <b>Overtime Detail</b> | 1      |  |  |
|                           | Unk Duty               | 54     |  |  |
|                           | Total Unknown          | 140    |  |  |
|                           | Grand Total            | 344    |  |  |
|                           |                        |        |  |  |