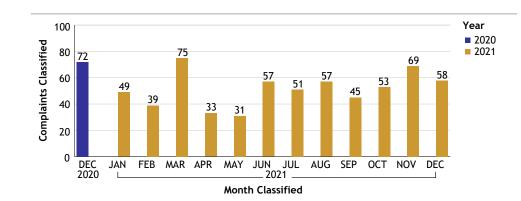

#### Unknown Bureau...total complaints for month: 72

| mpl Type                                                                     | Duty Ctatura                                                    |                   |                                   | nts By Sour<br>e Source Cl                       |             |          | Investig<br>Inv. Org               |         |             | ENo                              |
|------------------------------------------------------------------------------|-----------------------------------------------------------------|-------------------|-----------------------------------|--------------------------------------------------|-------------|----------|------------------------------------|---------|-------------|----------------------------------|
| Sworn                                                                        |                                                                 | CF No.            | Empl Type<br>Swort                |                                                  |             |          | Inv. Org<br>COC                    |         |             | F No.                            |
| Sworn                                                                        | Off Duty                                                        | 1                 | Sworl                             |                                                  | 1           |          | LUL                                |         | Sworn       | 1                                |
|                                                                              | On Duty                                                         | 2                 | -                                 | Out                                              | 4           |          |                                    |         | known       | 26                               |
|                                                                              | Overtime Detail                                                 | 1                 |                                   | tal Sworn                                        | 5           |          |                                    |         | al COC      | 27                               |
|                                                                              | Unk Duty                                                        | 1                 | Unknow                            |                                                  | 5           |          | IAG                                |         | Sworn       | 4                                |
|                                                                              | Total Sworn                                                     | 5                 |                                   | Out                                              | 64          |          |                                    |         | known       | 42                               |
| Unknown                                                                      | Off Duty                                                        | 1                 |                                   | Unknown                                          | 69          |          |                                    |         | al IAG      | 46                               |
|                                                                              | On Duty                                                         | 33                | Gr                                | and Total                                        | 74          |          |                                    | Grand   | Total       | 73                               |
|                                                                              | Unk Duty                                                        | 34                |                                   |                                                  |             |          |                                    |         |             |                                  |
|                                                                              | Total Unknown                                                   | 68                |                                   |                                                  |             |          |                                    |         |             |                                  |
|                                                                              | Grand Total                                                     | 73                |                                   |                                                  |             |          |                                    |         |             |                                  |
| nployee typ                                                                  | with more than on-<br>be and/or more tha<br>vill be counted mor | n one             | employee t<br>complainan<br>once. | s with more t<br>ype and/or mo<br>t will be coun | ore than or |          | * Complai<br>employee<br>than once | type w  | vill be cou | inted more                       |
|                                                                              | 100 [                                                           |                   | 100                               |                                                  |             |          |                                    | - γ     | <b>fear</b> |                                  |
|                                                                              |                                                                 |                   | 9                                 | 1 90                                             |             |          |                                    |         | 2020        |                                  |
|                                                                              | 196 E                                                           |                   |                                   | 72                                               | 70          | (0       |                                    |         | 2021        |                                  |
|                                                                              | 09 Classi                                                       | 65                |                                   |                                                  | 70          | 69<br>8  | 67                                 |         |             |                                  |
|                                                                              | Complaints Classified                                           |                   |                                   |                                                  |             |          |                                    |         |             |                                  |
|                                                                              | 0                                                               | DEC JAN<br>2020 L | FEB MAR APR                       | 20                                               | 21          | G SEP OO | CT NOV D                           | EC      |             |                                  |
|                                                                              | 0                                                               |                   | FEB MAR APR                       |                                                  | 21          | G SEP OO | LT NOV D                           | EC      |             |                                  |
| 120                                                                          | 0                                                               |                   | FEB MAR APR                       | 20                                               | 21          | G SEP OC | CT NOV D                           | EC<br>J |             | Division                         |
| 120                                                                          |                                                                 |                   | FEB MAR APR                       | 20                                               | 21          | G SEP OC | CT NOV D                           | EC<br>J |             | <b>Division</b><br>assigned Team |
|                                                                              |                                                                 |                   | FEB MAR APR                       | 20                                               | 21          | G SEP OC | CT NOV D                           | EC      |             |                                  |
| 110<br>100                                                                   |                                                                 |                   | FEB MAR APR                       | 20                                               | 21          | G SEP OC | CT NOV D                           | EC      |             |                                  |
| 110<br>100                                                                   |                                                                 |                   | FEB MAR APR                       | 20                                               | 21          | G SEP OC | CT NOV D                           | EC      |             |                                  |
| 110<br>100                                                                   |                                                                 |                   | FEB MAR APR                       | 20                                               | 21          | G SEP OC | CT NOV D                           | EC      |             |                                  |
| 110<br>100                                                                   |                                                                 |                   | FEB MAR APR                       | 20                                               | 21          | G SEP OC | CT NOV D                           | EC      |             |                                  |
| 110<br>100                                                                   |                                                                 |                   | FEB MAR APR                       | 20                                               | 21          | G SEP OC | CT NOV D                           | EC      |             |                                  |
| 110<br>100                                                                   |                                                                 |                   | FEB MAR APR                       | 20                                               | 21          | G SEP OC | CT NOV D                           | EC      |             |                                  |
| 110<br>100                                                                   |                                                                 |                   | FEB MAR APR                       | 20                                               | 21          | G SEP OC | CT NOV D                           | EC      |             |                                  |
| 110<br>100<br>00<br>00<br>00<br>00<br>00<br>00<br>00                         |                                                                 |                   | FEB MAR APR                       | 20                                               | 21          | G SEP OC | CT NOV D                           | EC      |             |                                  |
| 110<br>100<br>00<br>00<br>00<br>00<br>00<br>00<br>00<br>00<br>00<br>00<br>00 |                                                                 |                   | FEB MAR APR                       | 20                                               | 21          | G SEP OC | CT NOV D                           |         |             |                                  |
| 110<br>100<br>00<br>00<br>00<br>00<br>30<br>30<br>20                         |                                                                 |                   | FEB MAR APR                       | 20                                               | 21          | G SEP OC | CT NOV D                           |         |             |                                  |
| 110<br>100<br>90<br>80<br>70<br>50<br>40<br>30<br>20<br>20<br>10             |                                                                 |                   | FEB MAR APR                       | 20                                               | 21          | G SEP OC | CT NOV D                           |         |             |                                  |
| 110<br>100<br>00<br>00<br>00<br>00<br>30<br>30<br>20                         |                                                                 |                   | FEB MAR APR                       | 20                                               | 21sified    | G SEP OC |                                    | EC      |             |                                  |