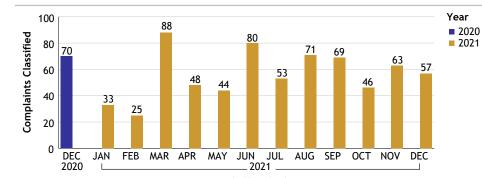

#### SOUTH BUREAU...total complaints for month: 48

| Complaints by Duty Status |               |        |  |  |
|---------------------------|---------------|--------|--|--|
| Empl Type                 | Duty Status   | CF No. |  |  |
| Sworn                     | Off Duty      | 3      |  |  |
|                           | On Duty       | 36     |  |  |
|                           | Total Sworn   | 39     |  |  |
| Unknown                   | Off Duty      | 2      |  |  |
|                           | On Duty       | 3      |  |  |
|                           | Unk Duty      | 4      |  |  |
|                           | Total Unknown | 9      |  |  |
|                           | Grand Total   | 48     |  |  |