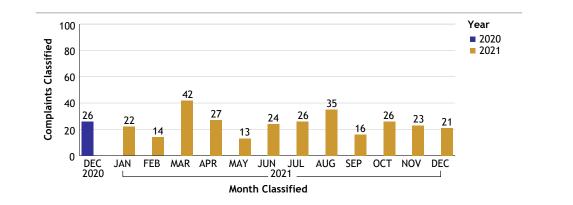

#### CENTRAL BUREAU...total complaints for month: 57

| Complaints by Duty Status |               |        |  |  |  |
|---------------------------|---------------|--------|--|--|--|
| Empl Type                 | Duty Status   | CF No. |  |  |  |
| Sworn                     | Off Duty      | 3      |  |  |  |
|                           | On Duty       | 47     |  |  |  |
|                           | Total Sworn   | 50     |  |  |  |
| Unknown                   | On Duty       | 6      |  |  |  |
|                           | Unk Duty      | 3      |  |  |  |
|                           | Total Unknown | 9      |  |  |  |
|                           | Grand Total   | 59     |  |  |  |