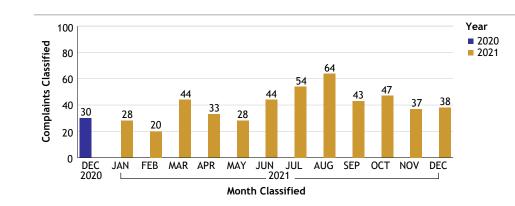

#### SOUTH BUREAU...total complaints for month: 48

| Complaints by Duty Status |               |        |  |  |
|---------------------------|---------------|--------|--|--|
| Empl Type                 | Duty Status   | CF No. |  |  |
| Sworn                     | Off Duty      | 3      |  |  |
|                           | On Duty       | 36     |  |  |
|                           | Total Sworn   | 39     |  |  |
| Unknown                   | Off Duty      | 2      |  |  |
|                           | On Duty       | 3      |  |  |
|                           | Unk Duty      | 4      |  |  |
|                           | Total Unknown | 9      |  |  |
|                           | Grand Total   | 48     |  |  |