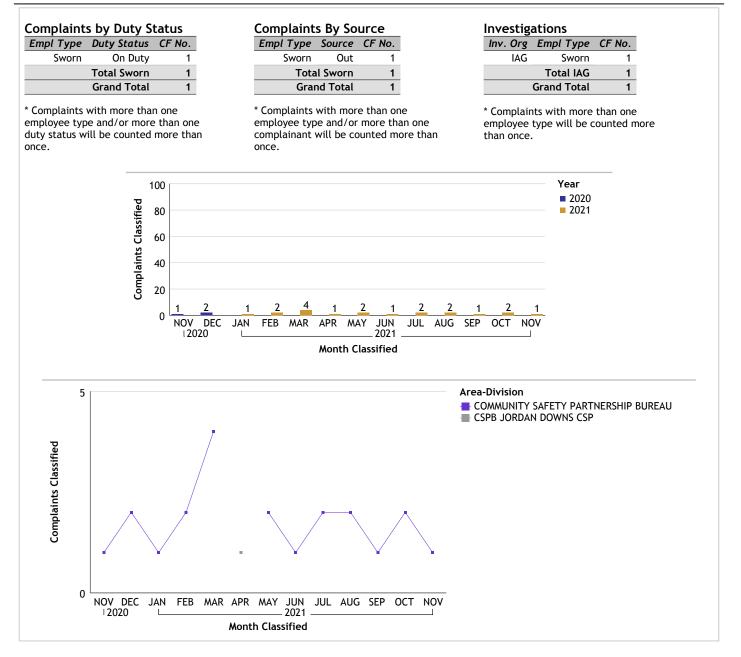

known              | Out      | 1      |  |
| Total Unknown 1      |          | 1      |  |
| Grand Total 3        |          | 3      |  |

\* Complaints with more than one employee type and/or more than one complainant will be counted more than once.

| Investigations |               |        |  |
|----------------|---------------|--------|--|
| Inv. Org       | Empl Type     | CF No. |  |
| COC            | Civilian      | 1      |  |
|                | Unknown       | 1      |  |
|                | Total COC     | 2      |  |
| IAG            | Sworn         | 1      |  |
| Total IAG 1    |               |        |  |
|                | Grand Total 3 |        |  |





### For Classification Date NOVEMBER, 2021

#### COMMUNITY SAFETY PARTNERSHIP BUREAU...total complaints for month: 1





## For Classification Date NOVEMBER, 2021

#### COUNTER TERRORISM AND SPECIAL OPERATIONS BUREAU...total complaints for month: 10

| pl Type               | ts by Duty Stat<br>Duty Status                                                        | CF No.         | Complaint<br>Empl Type               |            |                     |            |             |         | ations<br>Empl Type                                                    | CF No.                         |
|-----------------------|---------------------------------------------------------------------------------------|----------------|--------------------------------------|------------|---------------------|------------|-------------|---------|------------------------------------------------------------------------|----