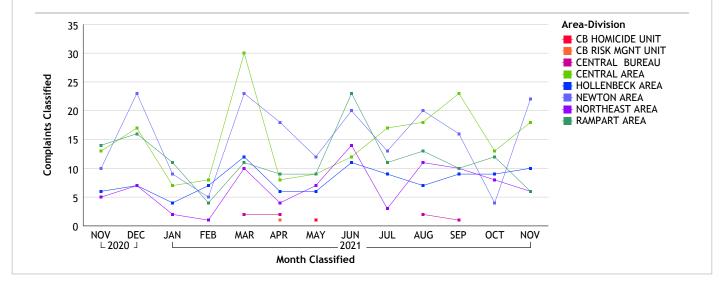

#### CENTRAL BUREAU...total complaints for month: 62

| Complaints by Duty Status |               |        |  |
|---------------------------|---------------|--------|--|
| Empl Type                 | Duty Status   | CF No. |  |
| Sworn                     | Off Duty      | 1      |  |
|                           | On Duty       | 48     |  |
| Total Sworn 49            |               |        |  |
| Unknown                   | On Duty       | 11     |  |
|                           | Unk Duty      | 3      |  |
|                           | Total Unknown | 14     |  |
|                           | Grand Total   | 63     |  |

\* Complaints with more than one employee type and/or more than one duty status will be counted more than once.

| Complaints By Source |        |        |  |
|----------------------|--------|--------|--|
| Empl Type            | Source | CF No. |  |
| Sworn                | Dept   | 12     |  |
|                      | Out    | 37     |  |
| Total Sworn          |        | 49     |  |
| Unknown              | Dept   | 1      |  |
|                      | Out    | 13     |  |
| Total Unknown        |        | 14     |  |
| Grand Total          |        | 63     |  |

\* Complaints with more than one employee type and/or more than one complainant will be counted more than once.

| Investigations |           |        |  |
|----------------|-----------|--------|--|
| Inv. Org       | Empl Type | CF No. |  |
| COC            | Sworn     | 37     |  |
|                | Unknown   | 9      |  |
|                | Total COC | 46     |  |
| IAG            | Sworn     | 12     |  |
|                | Unknown   | 5      |  |
| Total IAG 17   |           |        |  |
| Grand Total 63 |           |        |  |