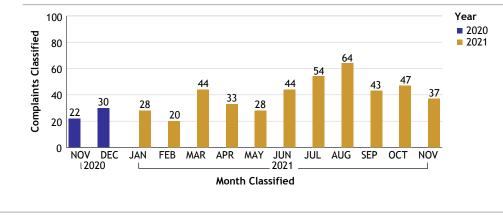

#### VALLEY BUREAU...total complaints for month: 37

| Empl<br>Type | Duty Status                    | CF<br>No. |
|--------------|--------------------------------|-----------|
| Sworn        | Off Duty                       | 2         |
|              | Off Duty Outside<br>Employment | 1         |
|              | On Duty                        | 29        |
|              | Overtime Detail                | 1         |
|              | Unk Duty                       |           |
|              | Total Sworn                    | 34        |
| Unknown      | On Duty                        | -         |
|              | Unk Duty                       |           |
|              | Total Unknown                  | 4         |
|              | Grand Total                    | 38        |

\* Complaints with more than one employee type and/or more than one duty status will be counted more than once. **Complaints By Source** Empl Type Source CF No. 9 Sworn Dept Out 25 **Total Sworn** 34 Unknown Out 4 Total Unknown 4 Grand Total 38