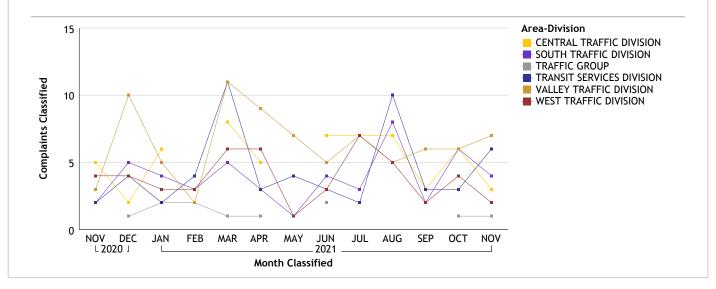

#### TRANSIT SERVICES BUREAU...total complaints for month: 23

| mpl Type     | Duty Status                                                 | CF No. | Empl Type                                            | Source   | CF No.    |        | Inv. Org | Empl Type                       | CF No. |
|--------------|-------------------------------------------------------------|--------|------------------------------------------------------|----------|-----------|--------|----------|---------------------------------|--------|
| Sworn        | Off Duty                                                    | 1      | Sworn                                                | Dept     | 7         |        | COC      | Sworn                           | 11     |
|              | On Duty                                                     | 14     |                                                      | Out      | 12        |        |          | Unknown                         | 3      |
|              | Overtime Detail                                             | 3      | Tota                                                 | l Sworn  | 19        |        |          | Total COC                       | 14     |
|              | Unk Duty                                                    | 1      | Unknown                                              | Out      | 4         |        | IAG      | Sworn                           | 8      |
|              | Total Sworn                                                 | 19     | Total U                                              | nknown   | 4         |        |          | Unknown                         | 1      |
| Unknown      | On Duty                                                     | 1      | Grai                                                 | nd Total | 23        |        |          | Total IAG                       | 9      |
|              | Unk Duty                                                    | 3      |                                                      |          |           |        |          | Grand Total                     | 23     |
|              | Total Unknown                                               | 4      |                                                      |          |           |        |          |                                 |        |
|              | Grand Total                                                 | 23     |                                                      |          |           |        |          |                                 |        |
| employee typ | with more than or<br>e and/or more tha<br>ill be counted mo | an one | * Complaints<br>employee typ<br>complainant<br>once. | e and/or | more that | an one |          | nts with more<br>type will be c |        |