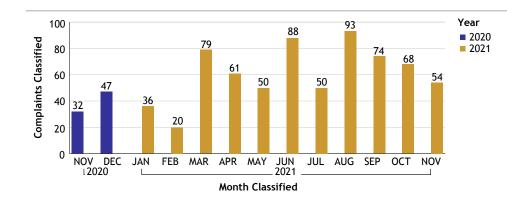

# For Classification Date NOVEMBER, 2021 Department Totals

### For Classification Date NOVEMBER, 2021