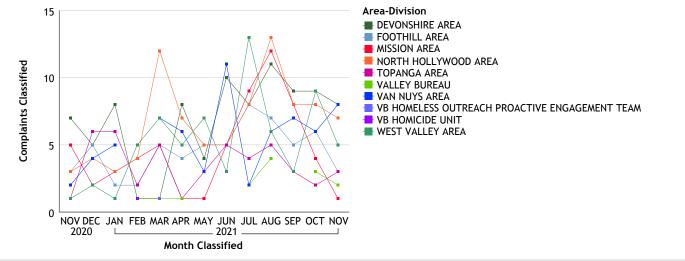

#### VALLEY BUREAU...total complaints for month: 37

| Empl<br>Type | Duty Status                    | CF<br>No. |
|--------------|--------------------------------|-----------|
| Sworn        | Off Duty                       | 2         |
|              | Off Duty Outside<br>Employment | 1         |
|              | On Duty                        | 29        |
|              | Overtime Detail                | 1         |
|              | Unk Duty                       |           |
|              | Total Sworn                    | 34        |
| Unknown      | On Duty                        | -         |
|              | Unk Duty                       |           |
|              | Total Unknown                  | 4         |
|              | Grand Total                    | 38        |

\* Complaints with more than one employee type and/or more than one duty status will be counted more than once. **Complaints By Source** Empl Type Source CF No. 9 Sworn Dept Out 25 **Total Sworn** 34 Unknown Out 4 Total Unknown 4 Grand Total 38