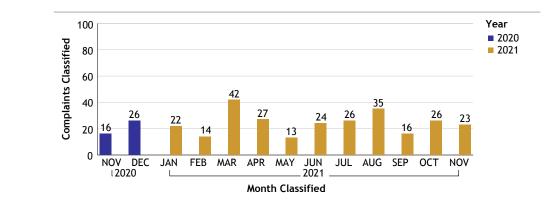

#### TRANSIT SERVICES BUREAU...total complaints for month: 23

| mpl Type     | Duty Status                                                 | CF No. | Empl Type                                            | Source   | CF No.    |        | Inv. Org | Empl Type                       | CF No. |
|--------------|-------------------------------------------------------------|--------|------------------------------------------------------|----------|-----------|--------|----------|---------------------------------|--------|
| Sworn        | Off Duty                                                    | 1      | Sworn                                                | Dept     | 7         |        | COC      | Sworn                           | 11     |
|              | On Duty                                                     | 14     |                                                      | Out      | 12        |        |          | Unknown                         | 3      |
|              | Overtime Detail                                             | 3      | Tota                                                 | l Sworn  | 19        |        |          | Total COC                       | 14     |
|              | Unk Duty                                                    | 1      | Unknown                                              | Out      | 4         |        | IAG      | Sworn                           | 8      |
|              | Total Sworn                                                 | 19     | Total U                                              | nknown   | 4         |        |          | Unknown                         | 1      |
| Unknown      | On Duty                                                     | 1      | Grai                                                 | nd Total | 23        |        |          | Total IAG                       | 9      |
|              | Unk Duty                                                    | 3      |                                                      |          |           |        |          | Grand Total                     | 23     |
|              | Total Unknown                                               | 4      |                                                      |          |           |        |          |                                 |        |
|              | Grand Total                                                 | 23     |                                                      |          |           |        |          |                                 |        |
| employee typ | with more than or<br>e and/or more tha<br>ill be counted mo | an one | * Complaints<br>employee typ<br>complainant<br>once. | e and/or | more that | an one |          | nts with more<br>type will be c |        |