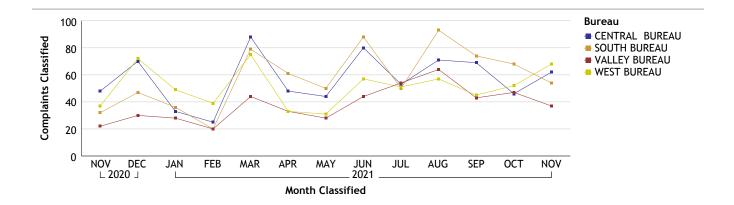

#### CENTRAL BUREAU...total complaints for month: 62

| Complaints by Duty Status |               |        |  |
|---------------------------|---------------|--------|--|
| Empl Type                 | Duty Status   | CF No. |  |
| Sworn                     | Off Duty      | 1      |  |
|                           | On Duty       | 48     |  |
| Total Sworn 49            |               |        |  |
| Unknown                   | On Duty       | 11     |  |
|                           | Unk Duty      | 3      |  |
|                           | Total Unknown | 14     |  |
|                           | Grand Total   | 63     |  |

#### SOUTH BUREAU...total complaints for month: 54

| Complaints by Duty Status |               |        |  |  |  |
|---------------------------|---------------|--------|--|--|--|
| Empl Type                 | Duty Status   | CF No. |  |  |  |
| Sworn                     | Off Duty      | 2      |  |  |  |
|                           | On Duty       | 40     |  |  |  |
|                           | Total Sworn   | 42     |  |  |  |
| Unknown                   | Off Duty      | 1      |  |  |  |
|                           | On Duty       | 7      |  |  |  |
|                           | Unk Duty      | 6      |  |  |  |
|                           | Total Unknown | 14     |  |  |  |
|                           | Grand Total   | 56     |  |  |  |

#### VALLEY BUREAU...total complaints for month: 37

| Empl<br>Type | Duty Status                    | CF<br>No. |
|--------------|--------------------------------|-----------|
| Sworn        | Off Duty                       | 2         |
|              | Off Duty Outside<br>Employment | 1         |
|              | On Duty                        | 29        |
|              | Overtime Detail                | 1         |
|              | Unk Duty                       |           |
|              | Total Sworn                    | 34        |
| Unknown      | On Duty                        | -         |
|              | Unk Duty                       |           |
|              | Total Unknown                  | 4         |
|              | Grand Total                    | 38        |

#### WEST BUREAU...total complaints for month: 68

| Complaints by Duty Status |                                |           |  |  |  |
|---------------------------|--------------------------------|-----------|--|--|--|
| Empl<br>Type              | Duty Status                    | CF<br>No. |  |  |  |
| Sworn                     | Off Duty                       | 1         |  |  |  |
|                           | On Duty                        | 42        |  |  |  |
|                           | Unk Duty                       | 1         |  |  |  |
|                           | Total Sworn                    | 44        |  |  |  |
| Unknown                   | Off Duty Outside<br>Employment | 1         |  |  |  |
|                           | On Duty                        | 18        |  |  |  |
|                           | Unk Duty                       | 8         |  |  |  |
|                           | Total Unknown                  | 27        |  |  |  |
|                           | Grand Total                    | 71        |  |  |  |