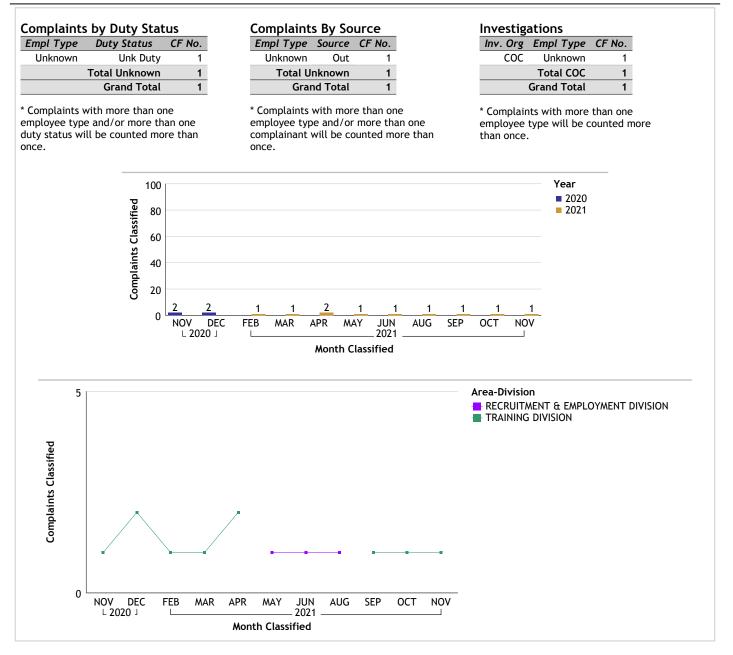

|           | Out                  | 12     |  |  |  |
| Total U   | Total Unknown        |        |  |  |  |
| Grai      | Grand Total          |        |  |  |  |

\* Complaints with more than one employee type and/or more than one complainant will be counted more than once.

| Investigations |           |        |  |  |
|----------------|-----------|--------|--|--|
| Inv. Org       | Empl Type | CF No. |  |  |
| COC            | Sworn     | 34     |  |  |
|                | Unknown   | 7      |  |  |
|                | Total COC | 41     |  |  |
| IAG            | Sworn     | 8      |  |  |
|                | Unknown   | 7      |  |  |
|                | Total IAG | 15     |  |  |
| Grand Total 56 |           |        |  |  |







#### TRAINING BUREAU...total complaints for month: 1





#### TRANSIT SERVICES BUREAU...total complaints for month: 23

| mpl Type     | Duty Status                                                 | CF No. | Empl Type                                            | Source   | CF No.    |        | Inv. Org | Empl Type                       | CF No. |
|--------------|-------------------------------------------------------------|--------|------------------------------------------------------|----------|-----------|--------|----------|---------------------------------|--------|
| Sworn        | Off Duty                                                    | 1      | Sworn                                                | Dept     | 7         |        | COC      | Sworn                           | 11     |
|              | On Duty