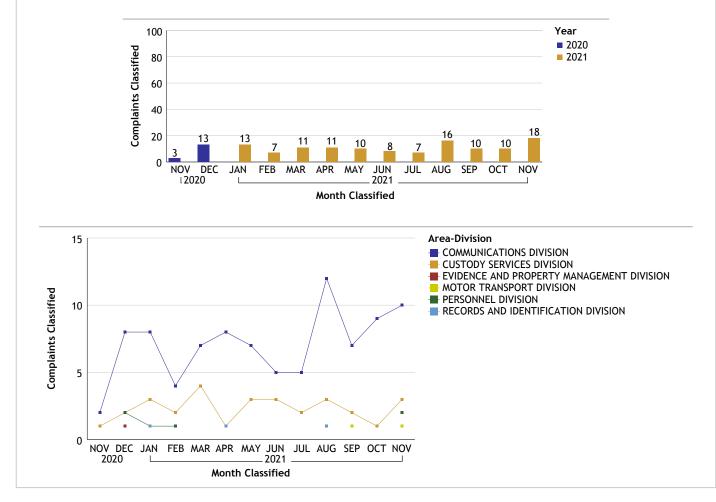

#### COUNTER TERRORISM AND SPECIAL OPERATIONS BUREAU...total complaints for month: 10

| pl Type               | ts by Duty Stat<br>Duty Status                                                        | CF No.         | Complaint<br>Empl Type               |            |                     |            |             |         | ations<br>Empl Type                                                    | CF No.                         |
|-----------------------|---------------------------------------------------------------------------------------|----------------|--------------------------------------|------------|---------------------|------------|-------------|---------|------------------------------------------------------------------------|--------------------------------|
| Civilian              | Off Duty                                                                              | 1              | Civilian                             | Out        | 1                   |            |             | COC     | Sworn                                                                  | 4                              |
|                       | Total Civilian                                                                        | 1              |                                      | Civilian   | 1                   |            |             |         | Total COC                                                              | 4                              |
| Sworn                 | On Duty                                                                               | 6              | Sworn                                | Dept       | 2                   |            | _           | IAG     | Civilian                                                               | 1                              |
|                       | Unk Duty                                                                              | 1              |                                      | Out        | 5                   |            |             |         | Sworn                                                                  | 3                              |
|                       | Total Sworn                                                                           | 7              | Tota                                 | l Sworn    | 7                   |            |             |         | Unknown                                                                | 2                              |
| Unknown               | On Duty                                                                               | 2              | Unknown                              | Out        | 2                   |            |             |         | Total IAG                                                              | 6                              |
|                       | Total Unknown                                                                         | 2              | Total U                              | nknown     | 2                   |            |             |         | Grand Total                                                            | 10                             |
|                       | Grand Total                                                                           | 10             | Grai                                 | nd Total   | 10                  |            |             |         |                                                                        |                                |
|                       | pe and/or more the<br>vill be counted more<br>100<br>80<br>80<br>80<br>60<br>40<br>20 |                | employee typ<br>complainant<br>once. |            |                     |            |             | n once. |                                                                        | counted more                   |
|                       |                                                                                       | 7 6<br>NOV DEC | 12<br>3<br>FEB MAR APP               | 7<br>R MAY | 7<br>JUN JU<br>2021 | 7<br>L AUG | 7<br>SEP OC | 0       | 10<br>V                                                                |                                |
|                       | -                                                                                     |                | 3                                    | 1          | JUN JU<br>2021      | 7          |             | 0       |                                                                        |                                |
| Complaints Classified | )                                                                                     | NOV DEC        | 3                                    | 1<br>R MAY | JUN JU<br>2021      | 7          |             | - Are   | a-Division<br>AIR SUPPORT<br>MERGENCY S<br>MAJOR CRIMES<br>METROPOLITA | ERVICES DIVISION<br>S DIVISION |