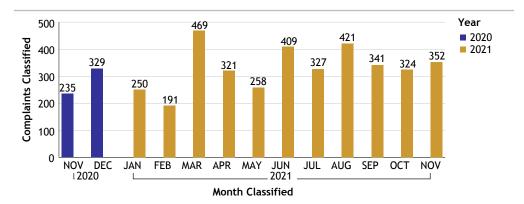

## For Classification Date NOVEMBER, 2021 Department Totals

| On Duty     1       On Duty     1       Total Civilian     1       Sworn     Off Duty     1       Off Duty     1       Off Duty     1       Off Duty     1       On Duty     19       Overtime Detail     0       Unk Duty     1       Unknown     Off Duty       Off Duty Outside     1       Employment     0       Off Duty Outside     1       Employment     0       On Duty     7       Unk Duty     5       Total Unknown     13 | Complaints by Duty Status |                 |     |  |
|-----------------------------------------------------------------------------------------------------------------------------------------------------------------------------------------------------------------------------------------------------------------------------------------------------------------------------------------------------------------------------------------------------------------------------------------|---------------------------|-----------------|-----|--|
| On Duty     1       On Duty     1       Total Civilian     1       Sworn     Off Duty     1       Off Duty Outside     Employment     1       On Duty     19     0     19       Overtime Detail     Unk Duty     1       Unknown     Off Duty Outside     21       Unknown     Off Duty Outside     21       On Duty     17     10       Unknown     Off Duty Outside     21       On Duty     13     13                                |                           | Duty Status     |     |  |
| Total Civilian     1       Sworn     Off Duty     1       Off Duty Outside     Employment     1       On Duty     19       Overtime Detail     1       Unk Duty     1       Unknown     Off Duty Outside       Employment     21       Unknown     Off Duty       Off Duty Outside     1       Employment     0       Off Duty Outside     1       Unk Duty     5       Total Unknown     13                                            | Civilian                  | Off Duty        | 1   |  |
| Sworn Off Duty 1<br>Off Duty Outside<br>Employment<br>On Duty 19<br>Overtime Detail<br>Unk Duty<br>Total Sworn 21<br>Unknown Off Duty<br>Off Duty Outside<br>Employment<br>On Duty 7<br>Unk Duty 5<br>Total Unknown 13                                                                                                                                                                                                                  |                           | On Duty         | 10  |  |
| Off Duty Outside<br>Employment<br>On Duty 19<br>Overtime Detail<br>Unk Duty<br>Overtime Detail<br>Unknown 21<br>Unknown 21<br>Off Duty Outside<br>Employment<br>On Duty 7<br>Unk Duty 5<br>Total Unknown 13                                                                                                                                                                                                                             |                           | Total Civilian  | 11  |  |
| Employment<br>On Duty 19<br>Overtime Detail<br>Unk Duty<br>Unknown Off Duty<br>Off Duty Outside<br>Employment<br>On Duty 7<br>Unk Duty 5<br>Total Unknown 13                                                                                                                                                                                                                                                                            | Sworn                     | Off Duty        | 11  |  |
| Overtime Detail       Unk Duty       Total Sworn     21       Unknown     Off Duty       Off Duty Outside       Employment       On Duty     7       Unk Duty     5       Total Unknown     13                                                                                                                                                                                                                                          |                           | ,               | 1   |  |
| Unk Duty Total Sworn 21 Unknown Off Duty Off Duty Outside Employment On Duty 7 Unk Duty 5 Total Unknown 13                                                                                                                                                                                                                                                                                                                              |                           | On Duty         | 194 |  |
| Total Sworn         21           Unknown         Off Duty           Off Duty Outside         Employment           On Duty         7           Unkn Duty         5           Total Unknown         13                                                                                                                                                                                                                                    |                           | Overtime Detail | 4   |  |
| Unknown Off Duty<br>Off Duty Outside<br>Employment<br>On Duty 7<br>Unk Duty 5<br>Total Unknown 13                                                                                                                                                                                                                                                                                                                                       |                           | Unk Duty        | 6   |  |
| Off Duty Outside<br>Employment<br>On Duty 7<br>Unk Duty 5<br>Total Unknown 13                                                                                                                                                                                                                                                                                                                                                           |                           | Total Sworn     | 216 |  |
| Employment<br>On Duty 7<br>Unk Duty 5<br>Total Unknown 13                                                                                                                                                                                                                                                                                                                                                                               | Unknown                   | Off Duty        | 1   |  |
| Unk Duty 5<br>Total Unknown 13                                                                                                                                                                                                                                                                                                                                                                                                          |                           | ,               | 1   |  |
| Total Unknown 13                                                                                                                                                                                                                                                                                                                                                                                                                        |                           | On Duty         | 78  |  |
|                                                                                                                                                                                                                                                                                                                                                                                                                                         |                           | Unk Duty        | 57  |  |
| Grand Total 36                                                                                                                                                                                                                                                                                                                                                                                                                          |                           | Total Unknown   | 137 |  |
|                                                                                                                                                                                                                                                                                                                                                                                                                                         |                           | Grand Total     | 364 |  |

# For Classification Date NOVEMBER, 2021 Department Totals