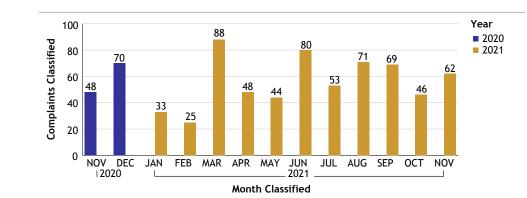

#### TRANSIT SERVICES BUREAU...total complaints for month: 23

| mpl Type     | Duty Status                                                 | CF No. | Empl Type                                            | Source   | CF No.    |        | Inv. Org | Empl Type                       | CF No. |
|--------------|-------------------------------------------------------------|--------|------------------------------------------------------|----------|-----------|--------|----------|---------------------------------|--------|
| Sworn        | Off Duty                                                    | 1      | Sworn                                                | Dept     | 7         |        | COC      | Sworn                           | 11     |
|              | On Duty                                                     | 14     |                                                      | Out      | 12        |        |          | Unknown                         | 3      |
|              | Overtime Detail                                             | 3      | Tota                                                 | l Sworn  | 19        |        |          | Total COC                       | 14     |
|              | Unk Duty                                                    | 1      | Unknown                                              | Out      | 4         |        | IAG      | Sworn                           | 8      |
|              | Total Sworn                                                 | 19     | Total U                                              | nknown   | 4         |        |          | Unknown                         | 1      |
| Unknown      | On Duty                                                     | 1      | Grai                                                 | nd Total | 23        |        |          | Total IAG                       | 9      |
|              | Unk Duty                                                    | 3      |                                                      |          |           |        |          | Grand Total                     | 23     |
|              | Total Unknown                                               | 4      |                                                      |          |           |        |          |                                 |        |
|              | Grand Total                                                 | 23     |                                                      |          |           |        |          |                                 |        |
| employee typ | with more than or<br>e and/or more tha<br>ill be counted mo | an one | * Complaints<br>employee typ<br>complainant<br>once. | e and/or | more that | an one |          | nts with more<br>type will be c |        |