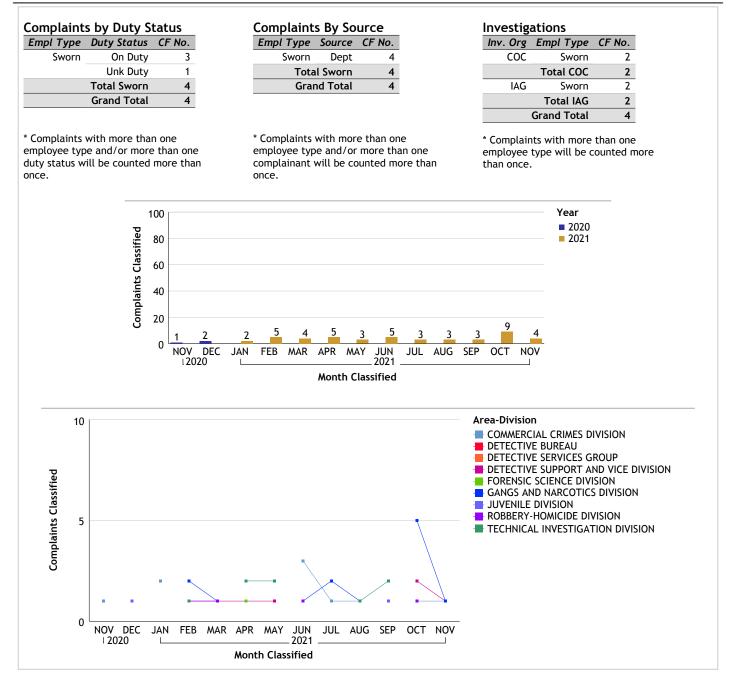

|                                |
|                       | -                                                                                     |                | 3                                    | 1          | JUN JU<br>2021      | 7          |             | 0       |                                                                        |                                |
| Complaints Classified | )                                                                                     | NOV DEC        | 3                                    | 1<br>R MAY | JUN JU<br>2021      | 7          |             | - Are   | a-Division<br>AIR SUPPORT<br>MERGENCY S<br>MAJOR CRIMES<br>METROPOLITA | ERVICES DIVISION<br>S DIVISION |



#### DETECTIVE BUREAU...total complaints for month: 4





#### For Classification Date NOVEMBER, 2021

#### PROFESSIONAL STANDARDS BUREAU...total complaints for month: 2





#### SOUTH BUREAU...total complaints for month: 54

| Complaints by Duty Status |               |        |  |  |  |
|---------------------------|---------------|--------|--|--|--|
| Empl Type                 | Duty Status   | CF No. |  |  |  |
| Sworn                     | Off Duty      | 2      |  |  |  |
|                           | On Duty       | 40     |  |  |  |
|                           | Total Sworn   | 42     |  |  |  |
| Unknown                   | Off Duty      | 1      |  |  |  |
|                           | On Duty       | 7      |  |  |  |
|                           | Unk Duty      | 6      |  |  |  |
|                           | Total Unknown | 14