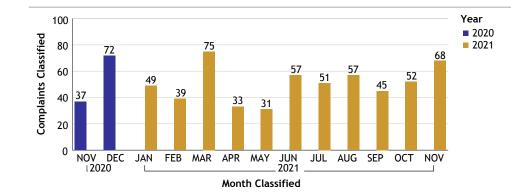

#### WEST BUREAU...total complaints for month: 68

| Complaints by Duty Status |                                |           |  |  |  |
|---------------------------|--------------------------------|-----------|--|--|--|
| Empl<br>Type              | Duty Status                    | CF<br>No. |  |  |  |
| Sworn                     | Off Duty                       | 1         |  |  |  |
|                           | On Duty                        | 42        |  |  |  |
|                           | Unk Duty                       | 1         |  |  |  |
|                           | Total Sworn                    | 44        |  |  |  |
| Unknown                   | Off Duty Outside<br>Employment | 1         |  |  |  |
|                           | On Duty                        | 18        |  |  |  |
|                           | Unk Duty                       | 8         |  |  |  |
|                           | Total Unknown                  | 27        |  |  |  |
|                           | Grand Total                    | 71        |  |  |  |

**Complaints By Source** Empl Type Source CF No. Sworn Dept 6 Out 38 **Total Sworn** 44 Unknown Out 26 Total Unknown 26 Grand Total 70

| Investigations |             |        |  |  |
|----------------|-------------|--------|--|--|
| Inv. Org       | Empl Type   | CF No. |  |  |
| COC            | Sworn       | 39     |  |  |
|                | Unknown     | 21     |  |  |
|                | Total COC   | 60     |  |  |
| IAG            | Sworn       | 5      |  |  |
|                | Unknown     | 5      |  |  |
|                | Total IAG   | 10     |  |  |
|                | Grand Total | 70     |  |  |