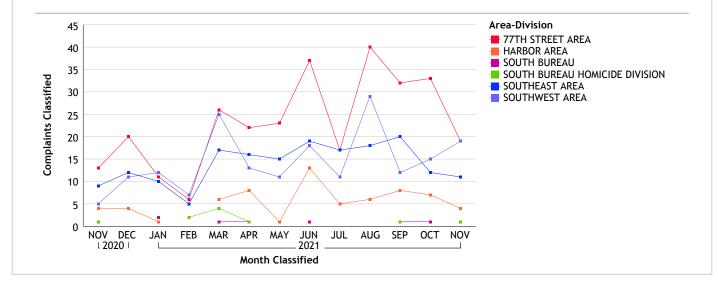

#### SOUTH BUREAU...total complaints for month: 54

| Complaints by Duty Status |               |        |  |  |  |
|---------------------------|---------------|--------|--|--|--|
| Empl Type                 | Duty Status   | CF No. |  |  |  |
| Sworn                     | Off Duty      | 2      |  |  |  |
|                           | On Duty       | 40     |  |  |  |
|                           | Total Sworn   | 42     |  |  |  |
| Unknown                   | Off Duty      | 1      |  |  |  |
|                           | On Duty       | 7      |  |  |  |
|                           | Unk Duty      | 6      |  |  |  |
|                           | Total Unknown | 14     |  |  |  |
|                           | Grand Total   | 56     |  |  |  |

\* Complaints with more than one employee type and/or more than one duty status will be counted more than once.

| Complaint | Complaints By Source |        |  |  |  |
|-----------|----------------------|--------|--|--|--|
| Empl Type | Source               | CF No. |  |  |  |
| Sworn     | Dept                 | 7      |  |  |  |
|           | Out                  | 35     |  |  |  |
| Tota      | l Sworn              | 42     |  |  |  |
| Unknown   | Dept                 | 2      |  |  |  |
|           | Out                  | 12     |  |  |  |
| Total U   | Total Unknown        |        |  |  |  |
| Grai      | Grand Total          |        |  |  |  |

\* Complaints with more than one employee type and/or more than one complainant will be counted more than once.

| Investigations |           |        |  |  |
|----------------|-----------|--------|--|--|
| Inv. Org       | Empl Type | CF No. |  |  |
| COC            | Sworn     | 34     |  |  |
|                | Unknown   | 7      |  |  |
|                | Total COC | 41     |  |  |
| IAG            | Sworn     | 8      |  |  |
|                | Unknown   | 7      |  |  |
|                | Total IAG | 15     |  |  |
| Grand Total 56 |           |        |  |  |