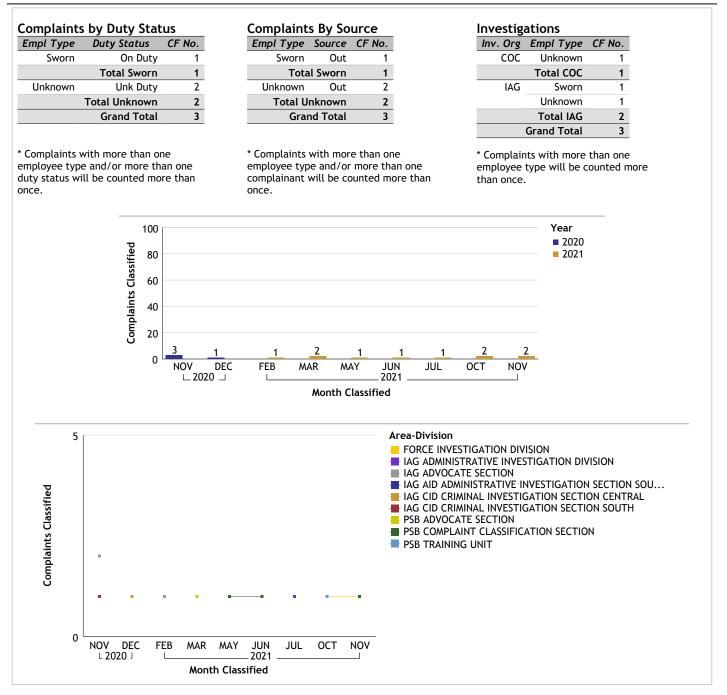

#### COMMUNITY SAFETY PARTNERSHIP BUREAU...total complaints for month: 1

## For Classification Date NOVEMBER, 2021