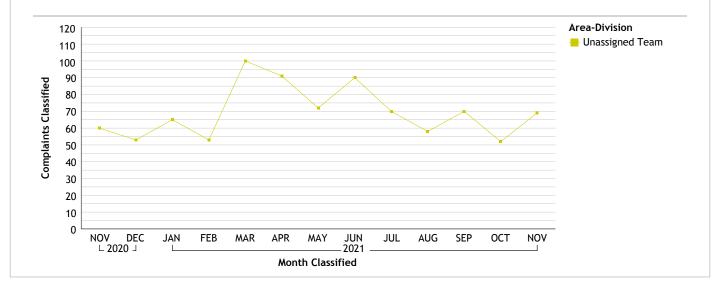

#### Unknown Bureau...total complaints for month: 69

| Complaints by Duty Status |               |        |  |  |
|---------------------------|---------------|--------|--|--|
| Empl Type                 | Duty Status   | CF No. |  |  |
| Sworn                     | Off Duty      | 3      |  |  |
|                           | On Duty       | 6      |  |  |
|                           | Total Sworn   | 9      |  |  |
| Unknown                   | On Duty       | 32     |  |  |
|                           | Unk Duty      | 31     |  |  |
|                           | Total Unknown | 63     |  |  |
|                           | Grand Total   | 72     |  |  |