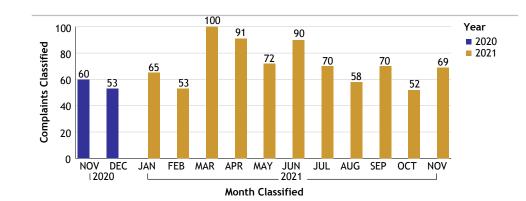

#### Unknown Bureau...total complaints for month: 69

| Complaints by Duty Status |               |        |  |  |
|---------------------------|---------------|--------|--|--|
| Empl Type                 | Duty Status   | CF No. |  |  |
| Sworn                     | Off Duty      | 3      |  |  |
|                           | On Duty       | 6      |  |  |
|                           | Total Sworn   | 9      |  |  |
| Unknown                   | On Duty       | 32     |  |  |
|                           | Unk Duty      | 31     |  |  |
|                           | Total Unknown | 63     |  |  |
|                           | Grand Total   | 72     |  |  |