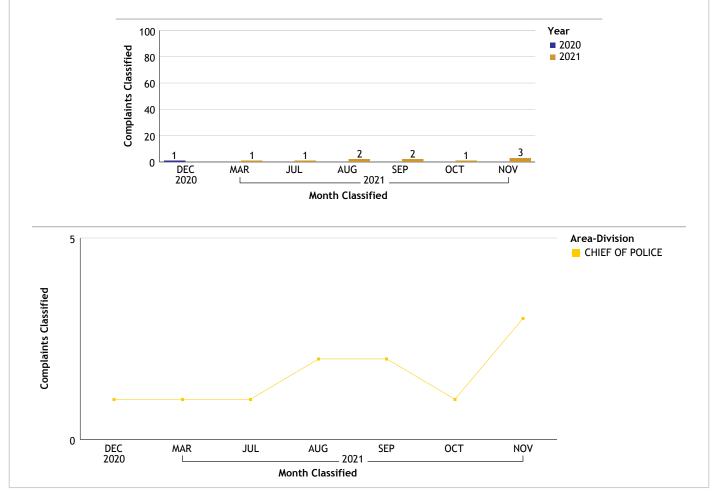

#### CHIEF OF POLICE...total complaints for month: 3

| Complaints by Duty Status |                |        |  |
|---------------------------|----------------|--------|--|
| Empl Type                 | Duty Status    | CF No. |  |
| Civilian                  | On Duty        | 1      |  |
|                           | Total Civilian | 1      |  |
| Sworn                     | On Duty        | 1      |  |
|                           | Total Sworn    | 1      |  |
| Unknown                   | On Duty        | 1      |  |
|                           | Total Unknown  | 1      |  |
|                           | Grand Total    | 3      |  |

\* Complaints with more than one employee type and/or more than one duty status will be counted more than once.

| Complaints By Source |          |        |  |
|----------------------|----------|--------|--|
| Empl Type            | Source   | CF No. |  |
| Civilian             | Out      | 1      |  |
| Total                | Civilian | 1      |  |
| Sworn                | Out      | 1      |  |
| Tota                 | 1        |        |  |
| Unknown              | Out      | 1      |  |
| Total Unknown 1      |          | 1      |  |
| Grand Total 3        |          | 3      |  |

\* Complaints with more than one employee type and/or more than one complainant will be counted more than once.

| Investigations |               |        |  |
|----------------|---------------|--------|--|
| Inv. Org       | Empl Type     | CF No. |  |
| COC            | Civilian      | 1      |  |
|                | Unknown       | 1      |  |
|                | Total COC     | 2      |  |
| IAG            | Sworn         | 1      |  |
| Total IAG 1    |               |        |  |
|                | Grand Total 3 |        |  |