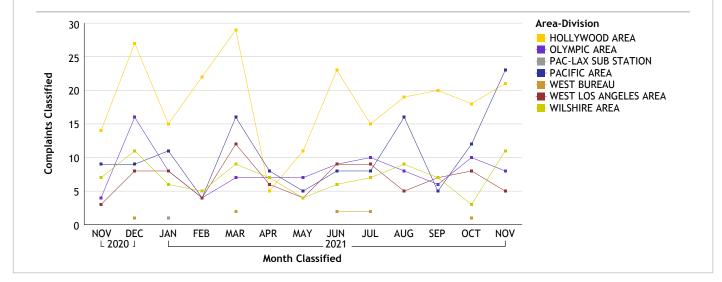

#### WEST BUREAU...total complaints for month: 68

| Complaints by Duty Status |                                |           |  |  |  |
|---------------------------|--------------------------------|-----------|--|--|--|
| Empl<br>Type              | Duty Status                    | CF<br>No. |  |  |  |
| Sworn                     | Off Duty                       | 1         |  |  |  |
|                           | On Duty                        | 42        |  |  |  |
|                           | Unk Duty                       | 1         |  |  |  |
|                           | Total Sworn                    | 44        |  |  |  |
| Unknown                   | Off Duty Outside<br>Employment | 1         |  |  |  |
|                           | On Duty                        | 18        |  |  |  |
|                           | Unk Duty                       | 8         |  |  |  |
|                           | Total Unknown                  | 27        |  |  |  |
|                           | Grand Total                    | 71        |  |  |  |

**Complaints By Source** Empl Type Source CF No. Sworn Dept 6 Out 38 **Total Sworn** 44 Unknown Out 26 Total Unknown 26 Grand Total 70

| Investigations |             |        |  |  |
|----------------|-------------|--------|--|--|
| Inv. Org       | Empl Type   | CF No. |  |  |
| COC            | Sworn       | 39     |  |  |
|                | Unknown     | 21     |  |  |
|                | Total COC   | 60     |  |  |
| IAG            | Sworn       | 5      |  |  |
|                | Unknown     | 5      |  |  |
|                | Total IAG   | 10     |  |  |
|                | Grand Total | 70     |  |  |