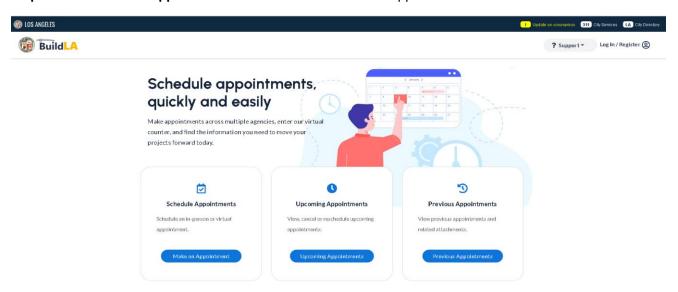

## **Zoning and Use Clearance Form Procedure**

Please use the following steps to complete your Zoning and Use Clearance Form:

**Step 1:** Make a "New Submittal" appointment with LADBS, using the following BuildLA link: <a href="https://appointments.lacity.org/apptsys/Public/Account">https://appointments.lacity.org/apptsys/Public/Account</a>

Step 2: Click "Make an Appointment" located in the "Schedule Appointment" Tab

**Step 3:** In the "Lets Get Started" dialog box make the following selections:

Agency/Department-Building and Safety (LADBS)