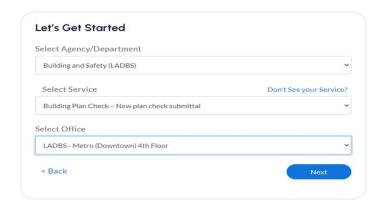

Step 2: Click "Make an Appointment" located in the "Schedule Appointment" Tab

**Step 3:** In the "Lets Get Started" dialog box make the following selections:

Agency/Department-Building and Safety (LADBS)

Select Service-Building Plan Check - New plan check submittal

Select Office- LADBS - Metro (Downtown) 4th Floor

At your appointment time, LADBS will screen your request and documents and assign them to a LADBS engineer to review your request for approval. Additional documents may be requested.