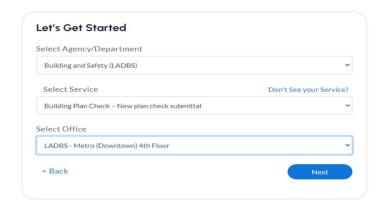

Step 2: Click "Make an Appointment" located in the "Schedule Appointment" Tab

**Step 3:** In the "Lets Get Started" dialog box make the following selections:

Agency/Department-Building and Safety (LADBS)

Select Service-Building Plan Check - New plan check submittal

Select Office- LADBS - Metro (Downtown) 4th Floor

At your appointment time, LADBS will screen your request and documents and assign them to a LADBS engineer to review your request for approval. Additional documents may be requested.