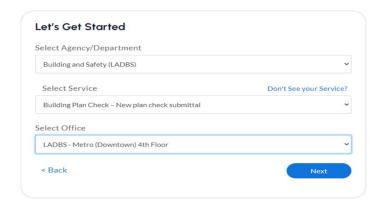

Step 2: Click "Make an Appointment" located in the "Schedule Appointment" Tab

**Step 3:** In the "Lets Get Started" dialog box make the following selections:

Agency/Department-Building and Safety (LADBS)

Select Service-Building Plan Check - New plan check submittal

Select Office- LADBS - Metro (Downtown) 4th Floor

At your appointment time, LADBS will screen your request and documents and assign them to a LADBS engineer to review your request for approval. Additional documents may be requested.