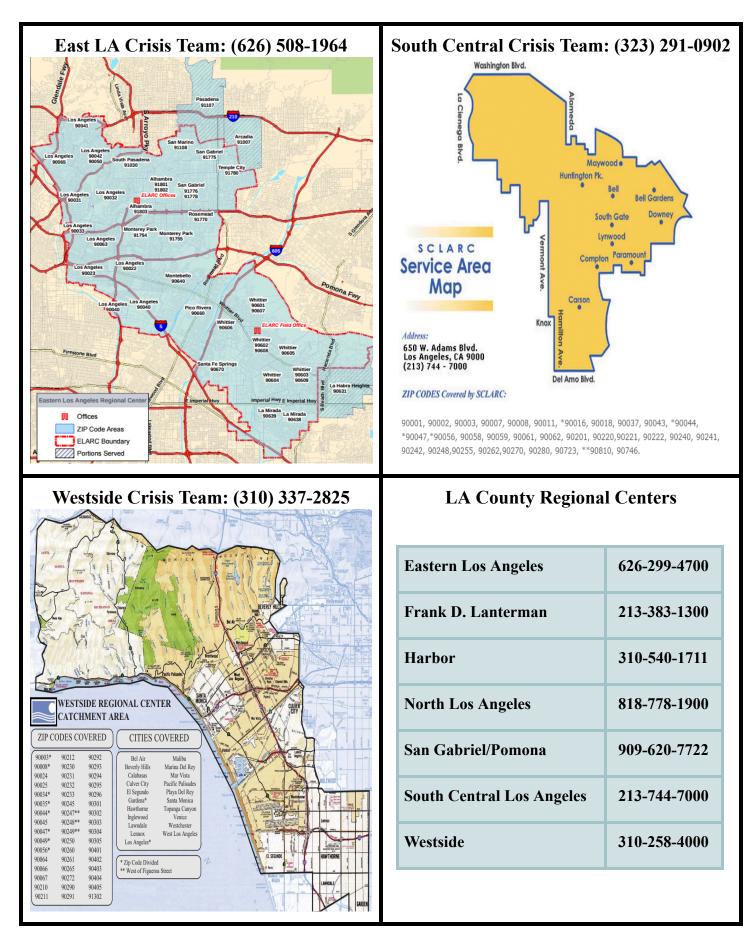

#### How can I contact CRP?

| East LA Crisis Team                                                           | South Central Crisis Team    |
|-------------------------------------------------------------------------------|------------------------------|
| 24/7 Hotline: (626) 508-1964                                                  | 24/7 Hotline: (323) 291-0902 |
| Email: crpela@ciwp.org                                                        | Email: crpscla@ciwp.org      |
| Westside Crisis Team<br>24/7 Hotline: (310) 337-2825<br>Email: crpla@ciwp.org | www.ciwp.org                 |

#### **Crisis Response Project: Service Area Maps**