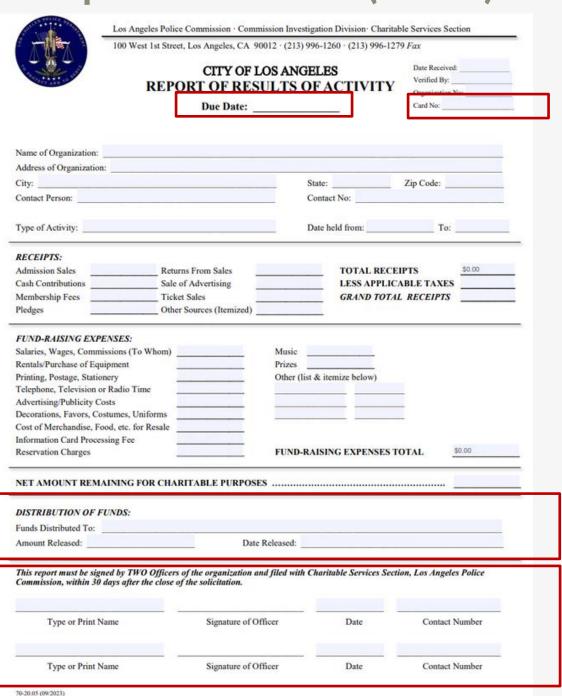

#### CITY OF LOS ANGELES NOTICE OF INTENTION APPLICATION CHECKLIST

(In accordance to LAMC, Section 44.10)

This helpful Charitable Services Section (CSS) checklist is intended for first time Notice of Intention (NOI) filers or for existing agencies with updates on previously submitted documents. Ensure all sections requiring signatures, initials, dates, and fees are filled out. Incomplete fields and/or missing fee will render the application incomplete and cause delays. As of April 18, 2024, the cost for an Information Card processing fee is \$42.

FORM, DOCUMENT OR OTHER AT CSS \* Organization's founding documents are required from organizations if filing for the first time. (1) II fields of the Notice of Intention (NOI) Application must be complete he application must be signed by two current officers of the organization opy of the Articles of Incorporation, constitution or other rules of operation, including fo nincorporated associations (All amendments must be included.)\* opy of Internal Revenue Service Exemption Letter opy of Current Year California State Franchise Tax Exemption Letter (ftb.ca.gov/file) alifornia Office of the Attorney General, Registry of Charities and Fundraisers Registration umber (oag.ca.gov/charities) written statement/letter of authority from the organization, if the solicitation is on behalf ny other organization. The provided document must be authorized and signed by two officer nd must state "granting permission to use the organization's name." nformation Card processing fee of \$42 made payable to "City of Los Angeles." Payments ust be in the form of check or money order only. Mail or drop off with NOI. lame(s) of person(s) or any current agent or employee(s) engaging in solicitation of funds Upon request of the Charitable Services Section: a Statement of Accomplishment for the prior calendar year, Names of all authorized signers, and Name and address of the bank where the organization's account(s) is/are held.