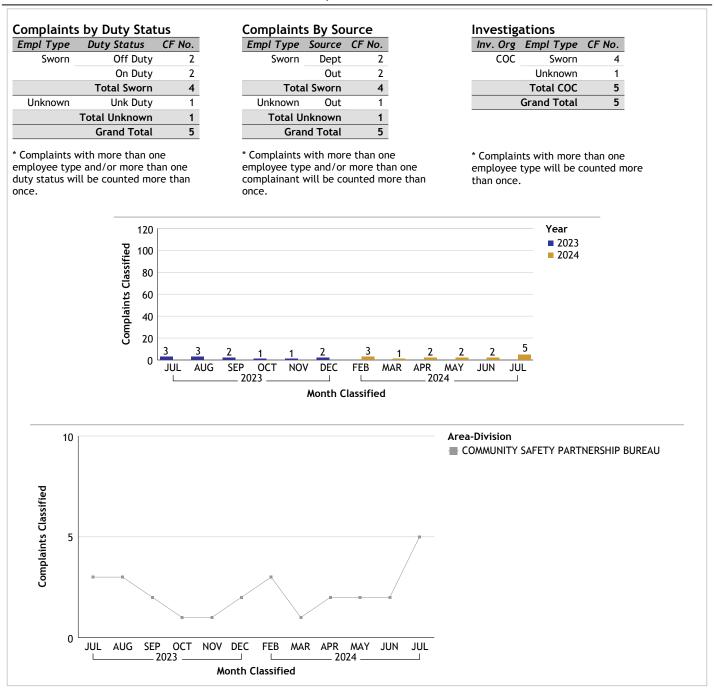

## For Classification Date JULY, 2024

#### COMMUNITY SAFETY PARTNERSHIP BUREAU...total complaints for month: 5