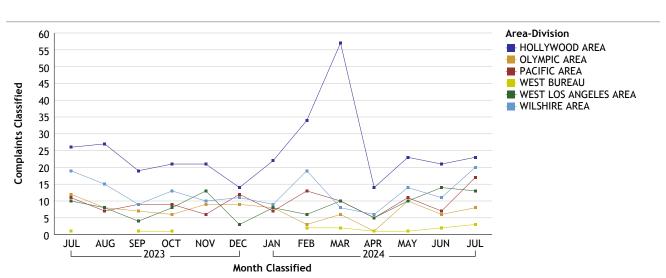

#### WEST BUREAU...total complaints for month: 84

| Complaints by Duty Status |                 |        |
|---------------------------|-----------------|--------|
| Empl Type                 | Duty Status     | CF No. |
| Sworn                     | Off Duty        | 2      |
|                           | On Duty         | 66     |
|                           | Overtime Detail | 2      |
|                           | Unk Duty        | 3      |
|                           | Total Sworn     | 73     |
| Unknown                   | On Duty         | 9      |
|                           | Unk Duty        | 6      |
|                           | Total Unknown   | 15     |
|                           | Grand Total     | 88     |
|                           |                 |        |