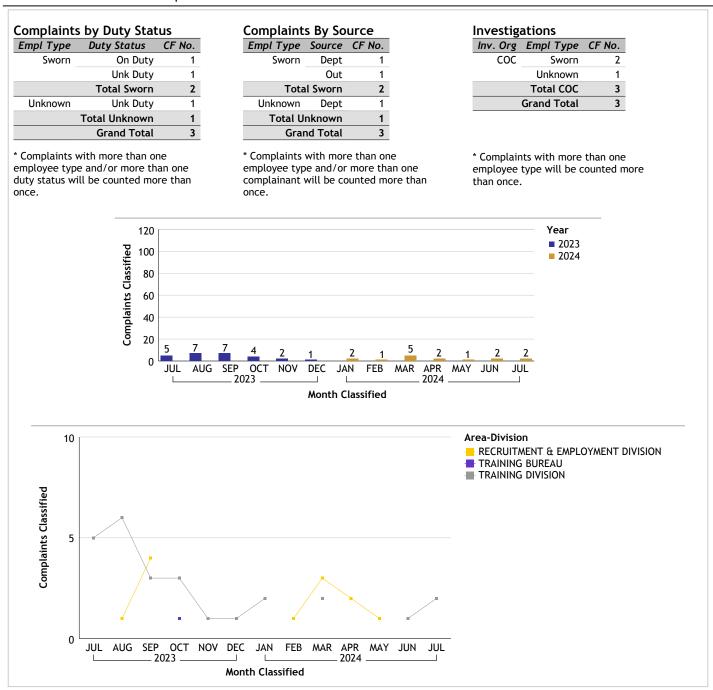

#### ADMINISTRATIVE SERVICES BUREAU...total complaints for month: 8

JUL AUG SEP

OCT NOV DEC

JAN FEB

Month Classified

#### **Complaints by Duty Status Complaints By Source** Investigations Empl Type Duty Status CF No. Empl Type Source CF No. Inv. Org Empl Type CF No. Civilian Civilian coc On Duty Out Civilian 1 2 **Total Civilian Total Civilian** Sworn 1 On Duty 2 Unknown 5 Sworn Sworn Dept 1 **Total Sworn** 2 Out 1 Total COC 8 Unknown On Duty 4 **Total Sworn** 2 **Grand Total** 8 **Unk Duty** 1 Unknown Dept 2 Out 3 Total Unknown 5 **Grand Total** 8 Total Unknown 5 **Grand Total** 8 \* Complaints with more than one \* Complaints with more than one \* Complaints with more than one employee type and/or more than one employee type and/or more than one employee type will be counted more duty status will be counted more than complainant will be counted more than than once. once. once. Year 120 **2023** Complaints Classified 100 **2024** 80 60 40 21 20 12 0 P OCT 2023 AUG SEP NOV DEC JAN FEB MAR APR $\mathsf{MAY}$ JUN JUL Month Classified Area-Division 20 ADMINISTRATIVE SERVICES BUREAU COMMUNICATIONS DIVISION **CUSTODY SERVICES DIVISION** EVIDENCE AND PROPERTY MANAGEMENT DIVISION 15 Complaints Classified ■ FACILITIES MANAGEMENT DIVISION MOTOR TRANSPORT DIVISION PERSONNEL DIVISION RECORDS AND IDENTIFICATION DIVISION 10 5

JUL

MAR APR MAY JUN

2024