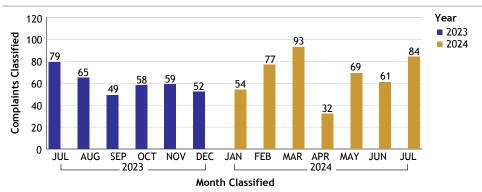

#### VALLEY BUREAU...total complaints for month: 66

| Complaints by Duty Status |                 |        |
|---------------------------|-----------------|--------|
| Empl Type                 | Duty Status     | CF No. |
| Sworn                     | Off Duty        | 5      |
|                           | On Duty         | 54     |
|                           | Overtime Detail | 1      |
|                           | Total Sworn     | 60     |
| Unknown                   | On Duty         | 2      |
|                           | Unk Duty        | 7      |
|                           | Total Unknown   | 9      |
|                           | Grand Total     | 69     |
|                           |                 |        |