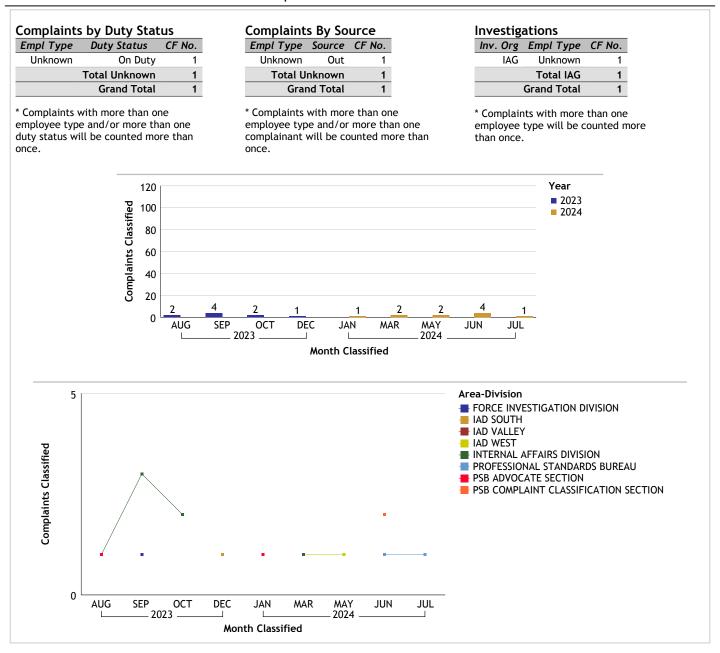

## For Classification Date JULY, 2024

#### CHIEF OF POLICE...total complaints for month: 1