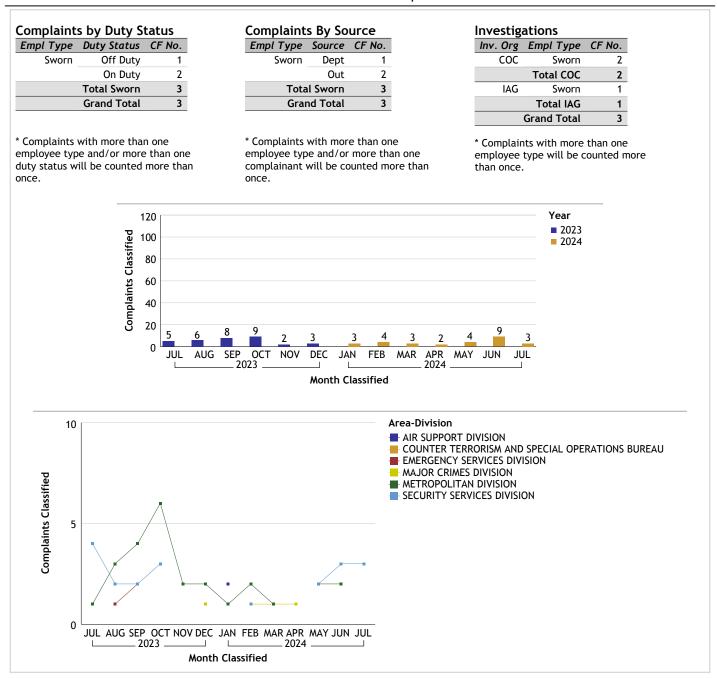

## For Classification Date JULY, 2024

#### COUNTER TERRORISM AND SPECIAL OPERATIONS BUREAU...total complaints for month: 3