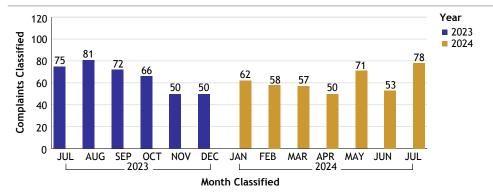

## For Classification Date JULY, 2024

79

#### CENTRAL BUREAU...total complaints for month: 78