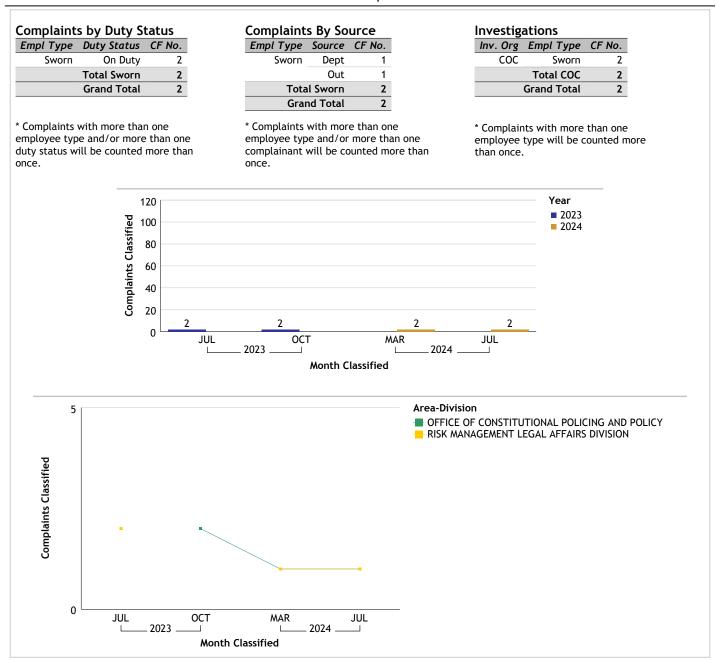

## For Classification Date JULY, 2024

#### OFFICE OF CONSTITUTIONAL POLICING AND POLICY...total complaints for month: 2

#### OFFICE OF SUPPORT SERVICES...total complaints for month: 1