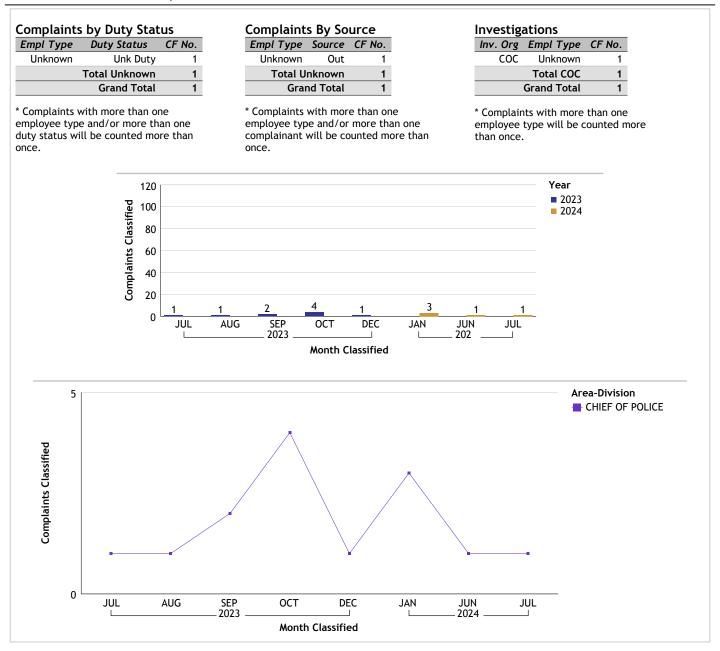

## For Classification Date JULY, 2024

#### CHIEF OF POLICE...total complaints for month: 1