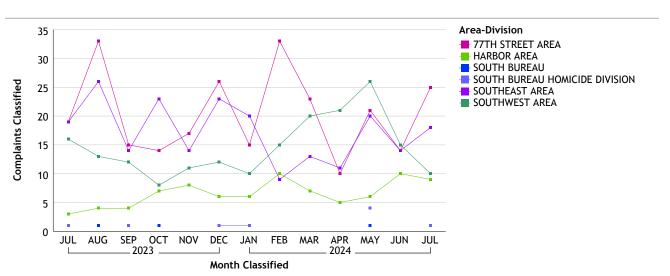

#### SOUTH BUREAU...total complaints for month: 63

| Complaints by Duty Status |                 |        |
|---------------------------|-----------------|--------|
| Empl Type                 | Duty Status     | CF No. |
| Sworn                     | Off Duty        | 2      |
|                           | On Duty         | 54     |
|                           | Overtime Detail | 1      |
|                           | Total Sworn     | 57     |
| Unknown                   | On Duty         | 6      |
|                           | Unk Duty        | 1      |
|                           | Total Unknown   | 7      |
|                           | Grand Total     | 64     |