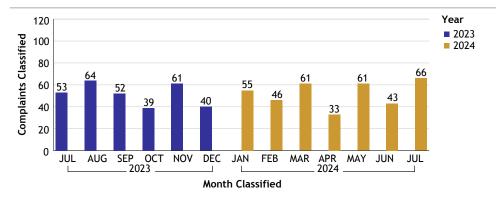

#### SOUTH BUREAU...total complaints for month: 63

| Complaints by Duty Status |                 |        |
|---------------------------|-----------------|--------|
| Empl Type                 | Duty Status     | CF No. |
| Sworn                     | Off Duty        | 2      |
|                           | On Duty         | 54     |
|                           | Overtime Detail | 1      |
|                           | Total Sworn     | 57     |
| Unknown                   | On Duty         | 6      |
|                           | Unk Duty        | 1      |
|                           | Total Unknown   | 7      |
|                           | Grand Total     | 64     |