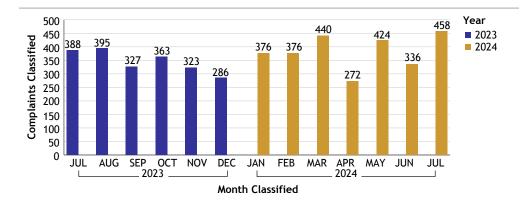

## For Classification Date JULY, 2024

79

#### CENTRAL BUREAU...total complaints for month: 78