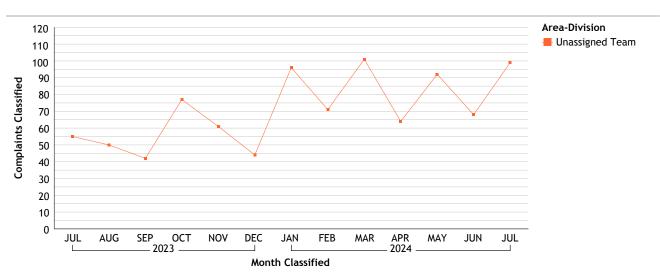

#### Unknown Bureau...total complaints for month: 99

| Complaints by Duty Status |                 |        |
|---------------------------|-----------------|--------|
| Empl Type                 | Duty Status     | CF No. |
| Civilian                  | On Duty         | 1      |
|                           | Total Civilian  | 1      |
| Sworn                     | On Duty         | 8      |
|                           | Overtime Detail | 3      |
|                           | Unk Duty        | 1      |
|                           | Total Sworn     | 12     |
| Unknown                   | Off Duty        | 1      |
|                           | On Duty         | 40     |
|                           | Unk Duty        | 49     |
|                           | Total Unknown   | 90     |
|                           | Grand Total     | 103    |