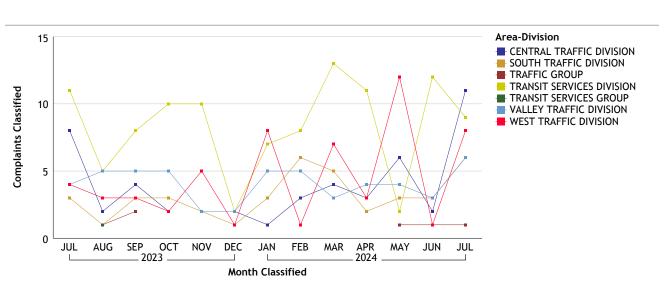

#### TRANSIT SERVICES BUREAU...total complaints for month: 41

| Complaints by Duty Status |                 |        |
|---------------------------|-----------------|--------|
| Empl Type                 | Duty Status     | CF No. |
| Civilian                  | On Duty         | 1      |
|                           | Total Civilian  | 1      |
| Sworn                     | On Duty         | 29     |
|                           | Overtime Detail | 7      |
|                           | Total Sworn     | 36     |
| Unknown                   | On Duty         | 3      |
|                           | Unk Duty        | 3      |
|                           | Total Unknown   | 6      |
|                           | Grand Total     | 43     |
|                           |                 |        |

#### VALLEY BUREAU...total complaints for month: 66

| Complaints by Duty Status |                 |        |
|---------------------------|-----------------|--------|
| Empl Type                 | Duty Status     | CF No. |
| Sworn                     | Off Duty        | 5      |
|                           | On Duty         | 54     |
|                           | Overtime Detail | 1      |
|                           | Total Sworn     | 60     |
| Unknown                   | On Duty         | 2      |
|                           | Unk Duty        | 7      |
|                           | Total Unknown   | 9      |
|                           | Grand Total     | 69     |
|                           |                 |        |

#### WEST BUREAU...total complaints for month: 84

| Complaints by Duty Status |                 |        |
|---------------------------|-----------------|--------|
| Empl Type                 | Duty Status     | CF No. |
| Sworn                     | Off Duty        | 2      |
|                           | On Duty         | 66     |
|                           | Overtime Detail | 2      |
|                           | Unk Duty        | 3      |
|                           | Total Sworn     | 73     |
| Unknown                   | On Duty         | 9      |
|                           | Unk Duty        | 6      |
|                           | Total Unknown   | 15     |
|                           | Grand Total     | 88     |
|                           |                 |        |