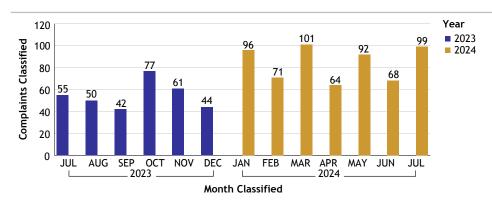

#### Unknown Bureau...total complaints for month: 99

| Complaints by Duty Status |                 |        |
|---------------------------|-----------------|--------|
| Empl Type                 | Duty Status     | CF No. |
| Civilian                  | On Duty         | 1      |
|                           | Total Civilian  | 1      |
| Sworn                     | On Duty         | 8      |
|                           | Overtime Detail | 3      |
|                           | Unk Duty        | 1      |
|                           | Total Sworn     | 12     |
| Unknown                   | Off Duty        | 1      |
|                           | On Duty         | 40     |
|                           | Unk Duty        | 49     |
|                           | Total Unknown   | 90     |
|                           | Grand Total     | 103    |