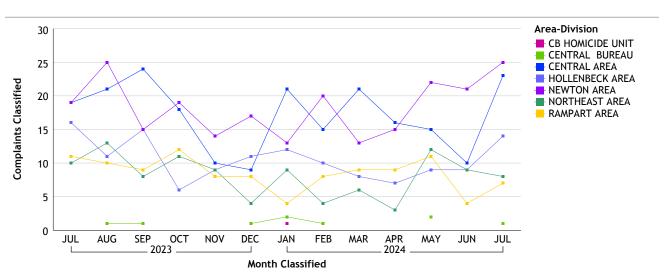

## For Classification Date JULY, 2024

79

#### CENTRAL BUREAU...total complaints for month: 78