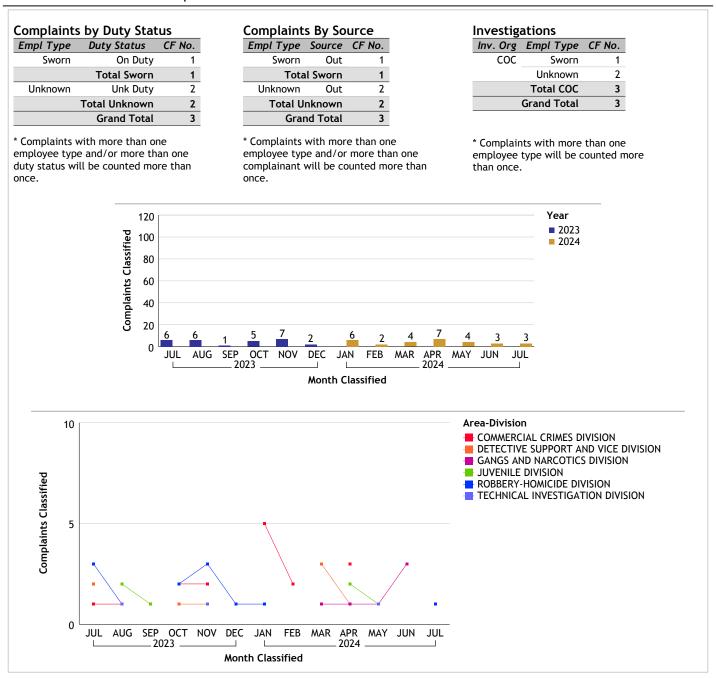

## For Classification Date JULY, 2024

#### **DETECTIVE BUREAU...total complaints for month: 3**