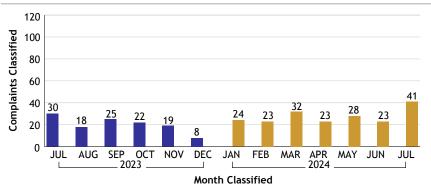

#### TRANSIT SERVICES BUREAU...total complaints for month: 41

| Complaints by Duty Status |                 |        |
|---------------------------|-----------------|--------|
| Empl Type                 | Duty Status     | CF No. |
| Civilian                  | On Duty         | 1      |
|                           | Total Civilian  | 1      |
| Sworn                     | On Duty         | 29     |
|                           | Overtime Detail | 7      |
|                           | Total Sworn     | 36     |
| Unknown                   | On Duty         | 3      |
|                           | Unk Duty        | 3      |
|                           | Total Unknown   | 6      |
|                           | Grand Total     | 43     |
|                           |                 |        |