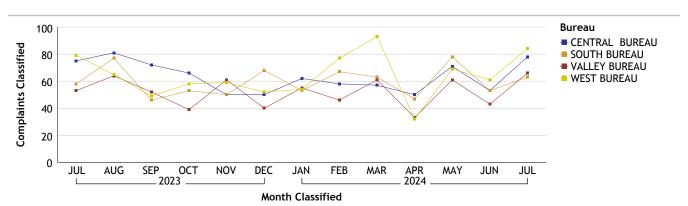

## For Classification Date JULY, 2024

79

#### CENTRAL BUREAU...total complaints for month: 78

#### SOUTH BUREAU...total complaints for month: 63

| Complaints by Duty Status |                 |        |
|---------------------------|-----------------|--------|
| Empl Type                 | Duty Status     | CF No. |
| Sworn                     | Off Duty        | 2      |
|                           | On Duty         | 54     |
|                           | Overtime Detail | 1      |
|                           | Total Sworn     | 57     |
| Unknown                   | On Duty         | 6      |
|                           | Unk Duty        | 1      |
|                           | Total Unknown   | 7      |
|                           | Grand Total     | 64     |

#### VALLEY BUREAU...total complaints for month: 66

| Complaints by Duty Status |                 |        |
|---------------------------|-----------------|--------|
| Empl Type                 | Duty Status     | CF No. |
| Sworn                     | Off Duty        | 5      |
|                           | On Duty         | 54     |
|                           | Overtime Detail | 1      |
|                           | Total Sworn     | 60     |
| Unknown                   | On Duty         | 2      |
|                           | Unk Duty        | 7      |
|                           | Total Unknown   | 9      |
|                           | Grand Total     | 69     |
|                           |                 |        |

#### WEST BUREAU...total complaints for month: 84

| Complaints by Duty Status |                 |        |
|---------------------------|-----------------|--------|
| Empl Type                 | Duty Status     | CF No. |
| Sworn                     | Off Duty        | 2      |
|                           | On Duty         | 66     |
|                           | Overtime Detail | 2      |
|                           | Unk Duty        | 3      |
|                           | Total Sworn     | 73     |
| Unknown                   | On Duty         | 9      |
|                           | Unk Duty        | 6      |
|                           | Total Unknown   | 15     |
|                           | Grand Total     | 88     |
|                           |                 |        |