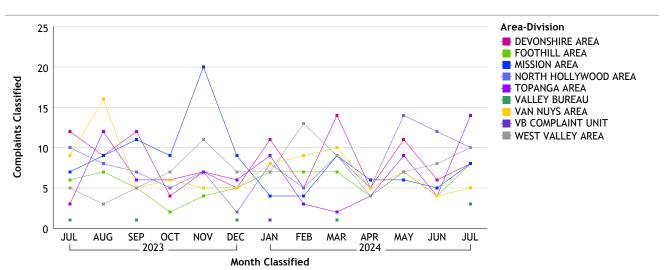

#### VALLEY BUREAU...total complaints for month: 66

| Complaints by Duty Status |                 |        |
|---------------------------|-----------------|--------|
| Empl Type                 | Duty Status     | CF No. |
| Sworn                     | Off Duty        | 5      |
|                           | On Duty         | 54     |
|                           | Overtime Detail | 1      |
|                           | Total Sworn     | 60     |
| Unknown                   | On Duty         | 2      |
|                           | Unk Duty        | 7      |
|                           | Total Unknown   | 9      |
|                           | Grand Total     | 69     |
|                           |                 |        |