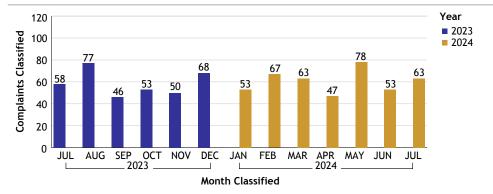

#### SOUTH BUREAU...total complaints for month: 63

| Complaints by Duty Status |                 |        |
|---------------------------|-----------------|--------|
| Empl Type                 | Duty Status     | CF No. |
| Sworn                     | Off Duty        | 2      |
|                           | On Duty         | 54     |
|                           | Overtime Detail | 1      |
|                           | Total Sworn     | 57     |
| Unknown                   | On Duty         | 6      |
|                           | Unk Duty        | 1      |
|                           | Total Unknown   | 7      |
|                           | Grand Total     | 64     |