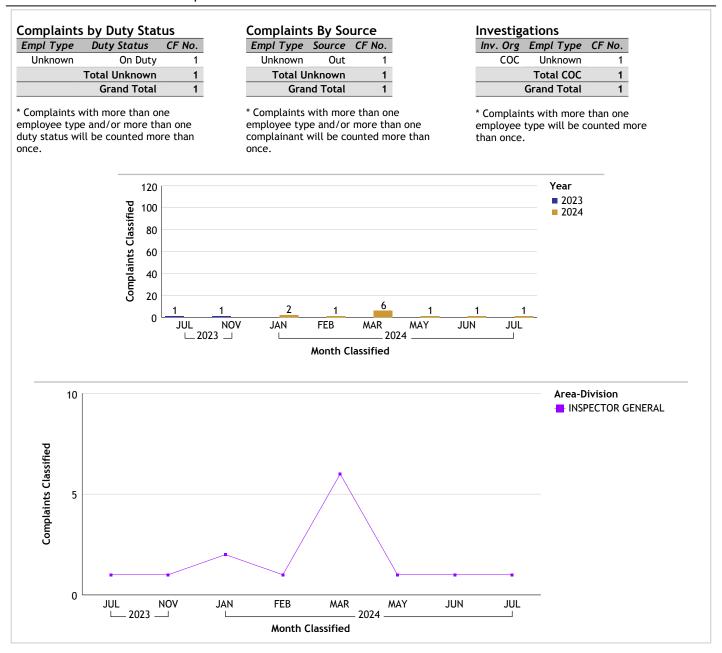

## For Classification Date JULY, 2024

#### INSPECTOR GENERAL...total complaints for month: 1