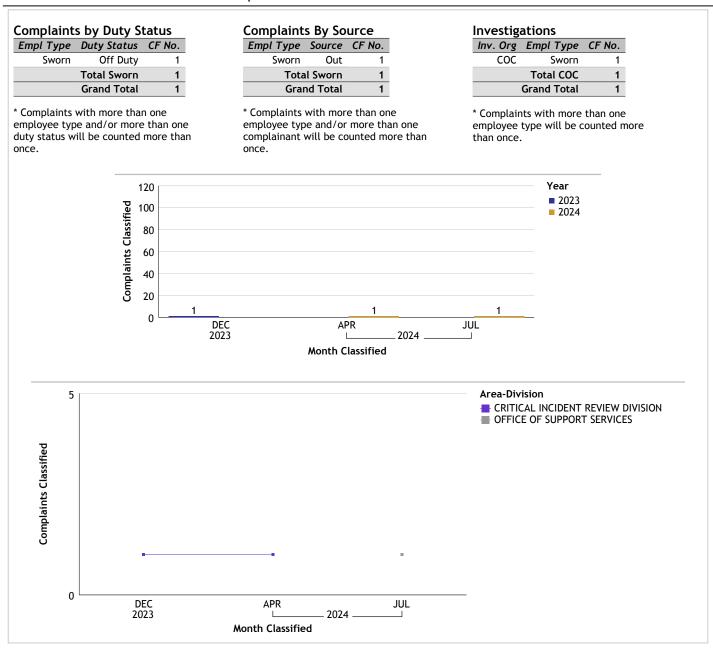

## For Classification Date JULY, 2024

#### PROFESSIONAL STANDARDS BUREAU...total complaints for month: 1