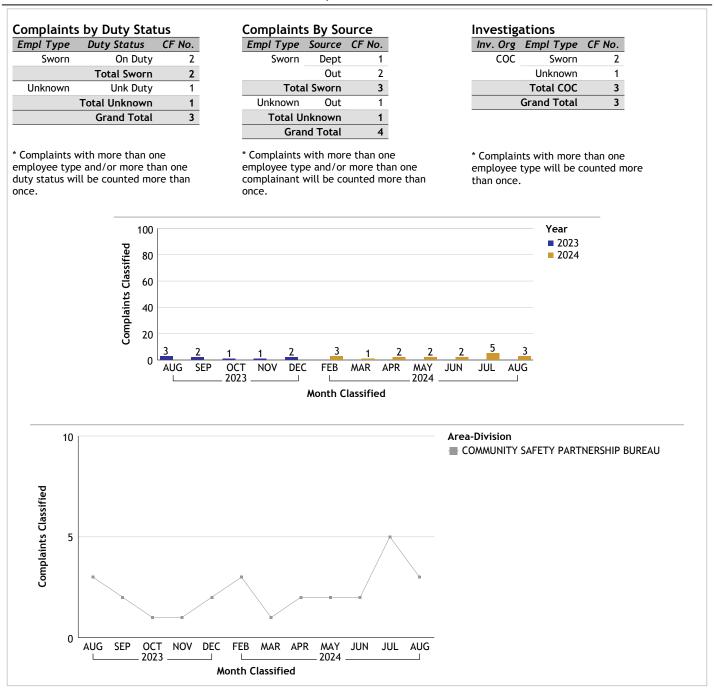

an one employee type and/or more than one duty status will be counted more than once.

# Complaints By Source Empl Type Source CF No. Sworn Dept 10 Out 71 Total Sworn 81 Unknown Dept 3 Out 16 Total Unknown 19

**Grand Total** 

100

#### Investigations Inv. Org Empl Type CF No. 73 Sworn 19 Unknown **Total COC** 92 IAG Sworn 8 **Total IAG** 8 **Grand Total** 100

<sup>\*</sup> Complaints with more than one employee type will be counted more than once.





<sup>\*</sup> Complaints with more than one employee type and/or more than one complainant will be counted more than once.



## For Classification Date AUGUST, 2024

#### CHIEF OF POLICE...total complaints for month: 3





## For Classification Date AUGUST, 2024

#### COMMUNITY SAFETY PARTNERSHIP BUREAU...total complaints for month: 3





## For Classification Date AUGUST, 2024

#### COUNTER TERRORISM AND SPECIAL OPERATIONS BUREAU...total complaints for month: 6

#### **Complaints by Duty Status** Empl Type Duty Status CF No. Civilian On Duty 1 **Total Civilian** 1 Sworn On Duty 4 Overtime Detail 1 **Unk Duty** 1 **Total Sworn** 6 On Duty 1 Total 1 **Grand Total** 8

\* Complaints with more than one employee type and/or more than one duty status will be counted more than once.

#### **Complaints By Source** Empl Type Source CF No. Civilian Out **Total Civilian** 3 Sworn Dept Out 3 **Total Sworn** 6 Out 1 Total **Grand Total** 8

\* Complaints with more than one employee type and/or more than one complainant will be counted more than once.



\* Complaints with more than one employee type will be counted more than once.