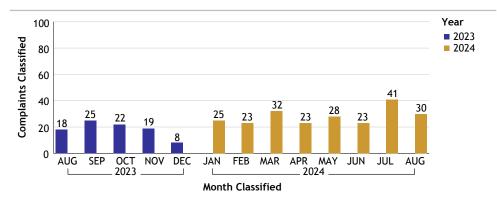

#### CENTRAL BUREAU...total complaints for month: 98

| Complaints by Duty Status |                 |        |
|---------------------------|-----------------|--------|
| Empl Type                 | Duty Status     | CF No. |
| Sworn                     | Off Duty        | 2      |
|                           | On Duty         | 78     |
|                           | Overtime Detail | 2      |
|                           | Total Sworn     | 82     |
| Unknown                   | On Duty         | 10     |
|                           | Unk Duty        | 9      |
|                           | Total Unknown   | 19     |
|                           | Grand Total     | 101    |