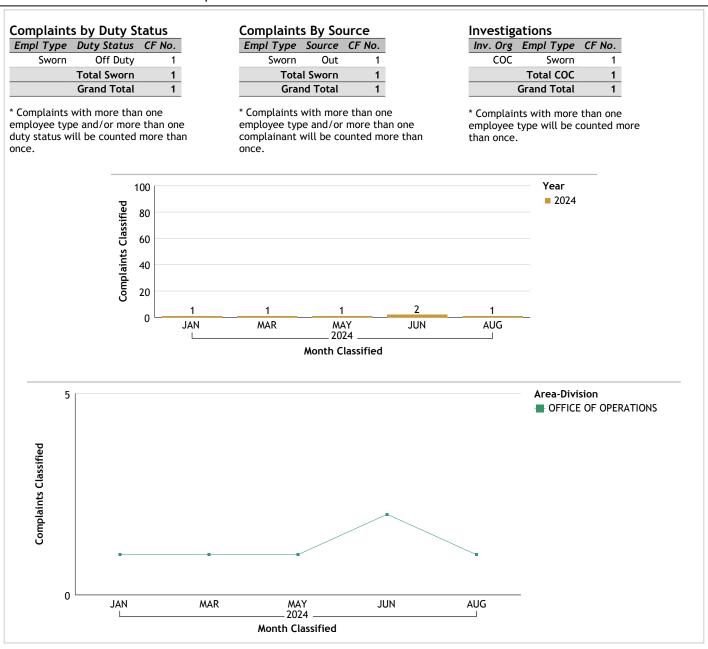

#### **Complaints by Duty Status Complaints By Source** Investigations Empl Type Duty Status CF No. Empl Type Source CF No. Inv. Org Empl Type CF No. Civilian Off Duty Civilian coc Dept Civilian 1 Sworn 2 **Total Civilian Total Civilian** 1 Off Duty Unknown Sworn 1 Sworn Dept 1 1 On Duty 1 Out 1 Total COC 4 **Total Sworn** 2 **Total Sworn** 2 **Grand Total** 4 Unknown On Duty 1 Unknown Out 1 Total Unknown Total Unknown 1 **Grand Total** 4 **Grand Total** 4 \* Complaints with more than one \* Complaints with more than one \* Complaints with more than one employee type and/or more than one employee type and/or more than one employee type will be counted more duty status will be counted more than complainant will be counted more than than once. once. once. Year 100 **2023** Complaints Classified **2024** 80 60 40 20 0 NOV DEC JAN FEB APR MAY JUN JUL AUG OCT MAR AUG 2024 Month Classified Area-Division 10 COMMERCIAL CRIMES DIVISION DETECTIVE SUPPORT AND VICE DIVISION FORENSIC SCIENCE DIVISION GANGS AND NARCOTICS DIVISION Complaints Classified JUVENILE DIVISION ROBBERY-HOMICIDE DIVISION TECHNICAL INVESTIGATION DIVISION AUG OCT NOV DEC JAN FEB MAR APR MAY JUL AUG 2024 Month Classified

#### OFFICE OF OPERATIONS...total complaints for month: 1