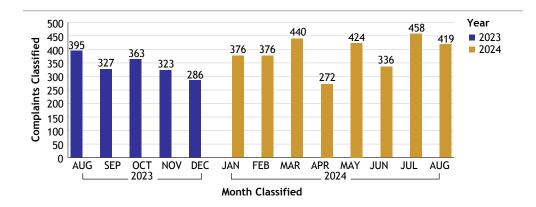

## For Classification Date AUGUST, 2024 Department Totals

**Complaints by Duty Status** 

| Empl Type | Duty Status     | CF No. |
|-----------|-----------------|--------|
| Civilian  | Off Duty        | 2      |
|           | On Duty         | 12     |
|           | Overtime Detail | 1      |
|           | Unk Duty        | 1      |
|           | Total Civilian  | 16     |
| Sworn     | Off Duty        | 11     |
|           | On Duty         | 263    |
|           | Overtime Detail | 18     |
|           | Unk Duty        | 5      |
|           | Total Sworn     | 297    |
| Unknown   | On Duty         | 57     |
|           | Unk Duty        | 70     |
|           | Total Unknown   | 127    |
|           | On Duty         | 1      |
|           | Total           | 1      |
|           | Grand Total     | 441    |

## For Classification Date AUGUST, 2024