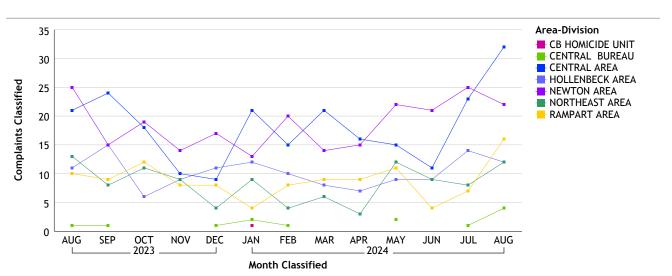

#### CENTRAL BUREAU...total complaints for month: 98

| Complaints by Duty Status |                 |        |
|---------------------------|-----------------|--------|
| Empl Type                 | Duty Status     | CF No. |
| Sworn                     | Off Duty        | 2      |
|                           | On Duty         | 78     |
|                           | Overtime Detail | 2      |
|                           | Total Sworn     | 82     |
| Unknown                   | On Duty         | 10     |
|                           | Unk Duty        | 9      |
|                           | Total Unknown   | 19     |
|                           | Grand Total     | 101    |

<sup>\*</sup> Complaints with more than one employee type and/or more than one duty status will be counted more than once.

# Complaints By Source Empl Type Source CF No. Sworn Dept 10 Out 71 Total Sworn 81 Unknown Dept 3 Out 16 Total Unknown 19

**Grand Total** 

100

#### Investigations Inv. Org Empl Type CF No. 73 Sworn 19 Unknown **Total COC** 92 IAG Sworn 8 **Total IAG** 8 **Grand Total** 100

<sup>\*</sup> Complaints with more than one employee type will be counted more than once.

<sup>\*</sup> Complaints with more than one employee type and/or more than one complainant will be counted more than once.