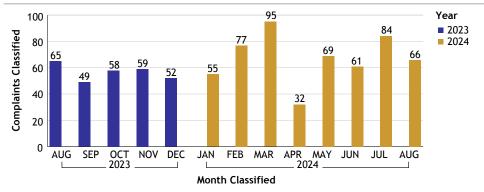

#### VALLEY BUREAU...total complaints for month: 52

| Complaints by Duty Status |                 |        |
|---------------------------|-----------------|--------|
| Empl Type                 | Duty Status     | CF No. |
| Civilian                  | Off Duty        | 1      |
|                           | Total Civilian  | 1      |
| Sworn                     | Off Duty        | 1      |
|                           | On Duty         | 37     |
|                           | Overtime Detail | 2      |
|                           | Total Sworn     | 40     |
| Unknown                   | On Duty         | 8      |
|                           | Unk Duty        | 7      |
|                           | Total Unknown   | 15     |
|                           | Grand Total     | 56     |