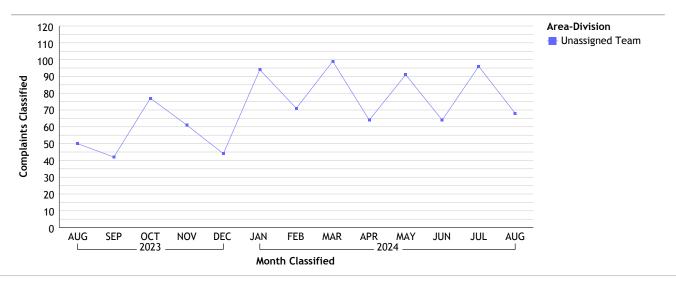

#### Unknown Bureau...total complaints for month: 68

| Complaints by Duty Status |                 |        |
|---------------------------|-----------------|--------|
| Empl Type                 | Duty Status     | CF No. |
| Sworn                     | Off Duty        | 1      |
|                           | On Duty         | 5      |
|                           | Overtime Detail | 1      |
|                           | Unk Duty        | 1      |
|                           | Total Sworn     | 8      |
| Unknown                   | On Duty         | 23     |
|                           | Unk Duty        | 40     |
|                           | Total Unknown   | 63     |
|                           | Grand Total     | 71     |
|                           |                 |        |