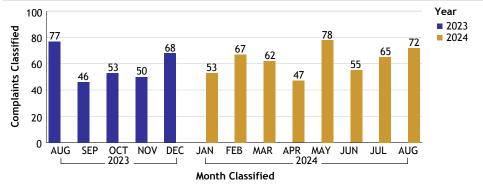

| Off Duty        | 3      |
|                           | On Duty         | 64     |
|                           | Overtime Detail | 1      |
|                           | Total Sworn     | 68     |
| Unknown                   | On Duty         | 2      |
|                           | Unk Duty        | 3      |
|                           | Total Unknown   | 5      |
|                           | Grand Total     | 73     |

<sup>\*</sup> Complaints with more than one employee type and/or more than one duty status will be counted more than once.

#### **Complaints By Source** Empl Type Source CF No. Dept Sworn Out 60 68 **Total Sworn** Unknown Dept 1 4 **Total Unknown** 5 **Grand Total** 73

#### 

<sup>\*</sup> Complaints with more than one employee type will be counted more than once.





<sup>\*</sup> Complaints with more than one employee type and/or more than one complainant will be counted more than once.



## For Classification Date AUGUST, 2024

31

#### TRANSIT SERVICES BUREAU...total complaints for month: 30

| Complaints by Duty Status |                 |        |
|---------------------------|-----------------|--------|
| Empl Type                 | Duty Status     | CF No. |
| Sworn                     | On Duty         | 18     |
|                           | Overtime Detail | 11     |
|                           | Total Sworn     | 29     |
| Unknown                   | On Duty         | 1      |
|                           | Unk Duty        | 2      |
|                           | Total Unknown   | 3      |
|                           | Grand Total     | 3