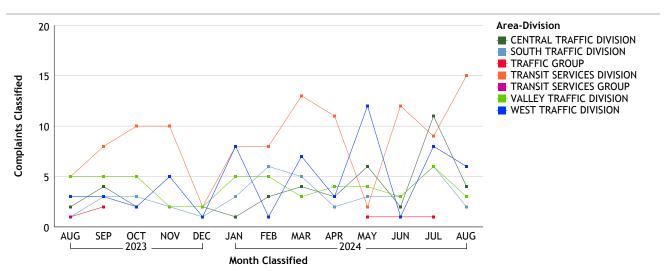

## For Classification Date AUGUST, 2024

31

#### TRANSIT SERVICES BUREAU...total complaints for month: 30

| Complaints by Duty Status |                 |        |
|---------------------------|-----------------|--------|
| Empl Type                 | Duty Status     | CF No. |
| Sworn                     | On Duty         | 18     |
|                           | Overtime Detail | 11     |
|                           | Total Sworn     | 29     |
| Unknown                   | On Duty         | 1      |
|                           | Unk Duty        | 2      |
|                           | Total Unknown   | 3      |
|                           | Grand Total     | 32     |