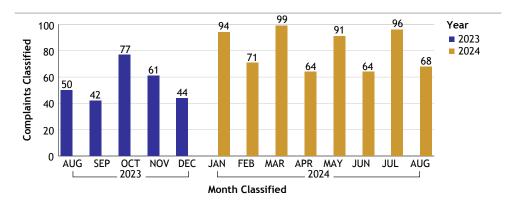

## For Classification Date AUGUST, 2024

31

#### TRANSIT SERVICES BUREAU...total complaints for month: 30

| Complaints by Duty Status |                 |        |
|---------------------------|-----------------|--------|
| Empl Type                 | Duty Status     | CF No. |
| Sworn                     | On Duty         | 18     |
|                           | Overtime Detail | 11     |
|                           | Total Sworn     | 29     |
| Unknown                   | On Duty         | 1      |
|                           | Unk Duty        | 2      |
|                           | Total Unknown   | 3      |
|                           | Grand Total     | 32     |