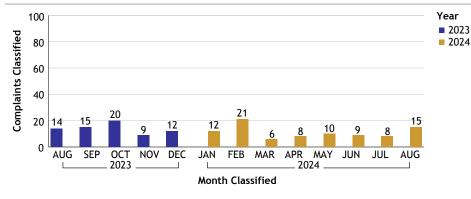

#### ADMINISTRATIVE SERVICES BUREAU...total complaints for month: 15

| Complaints by Duty Status |                 |        |
|---------------------------|-----------------|--------|
| Empl Type                 | Duty Status     | CF No. |
| Civilian                  | On Duty         | 11     |
|                           | Overtime Detail | 1      |
|                           | Unk Duty        | 1      |
|                           | Total Civilian  | 13     |
| Sworn                     | On Duty         | 2      |
|                           | Unk Duty        | 1      |
|                           | Total Sworn     | 3      |
| Unknown                   | Unk Duty        | 1      |
|                           | Total Unknown   | 1      |
|                           | Grand Total     | 17     |