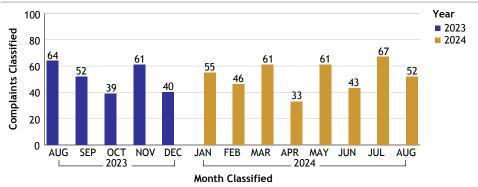

#### WEST BUREAU...total complaints for month: 66

| Duty Status   | CF No.                                                               |
|---------------|----------------------------------------------------------------------|
|               | CF NO.                                                               |
| Off Duty      | 2                                                                    |
| On Duty       | 51                                                                   |
| Unk Duty      | 2                                                                    |
| Total Sworn   | 55                                                                   |
| On Duty       | 9                                                                    |
| Unk Duty      | 7                                                                    |
| Total Unknown | 16                                                                   |
| Grand Total   | 71                                                                   |
|               | Off Duty On Duty Unk Duty Total Sworn On Duty Unk Duty Fotal Unknown |