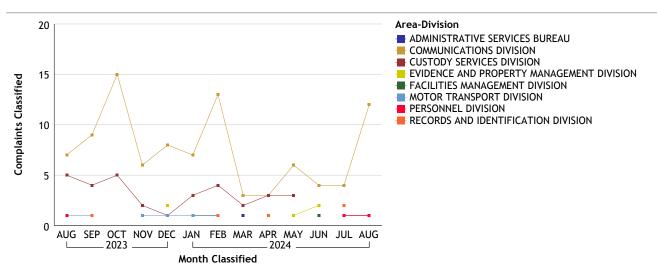

#### ADMINISTRATIVE SERVICES BUREAU...total complaints for month: 15

| Complaints by Duty Status |                 |        |
|---------------------------|-----------------|--------|
| Empl Type                 | Duty Status     | CF No. |
| Civilian                  | On Duty         | 11     |
|                           | Overtime Detail | 1      |
|                           | Unk Duty        | 1      |
|                           | Total Civilian  | 13     |
| Sworn                     | On Duty         | 2      |
|                           | Unk Duty        | 1      |
|                           | Total Sworn     | 3      |
| Unknown                   | Unk Duty        | 1      |
|                           | Total Unknown   | 1      |
|                           | Grand Total     | 17     |