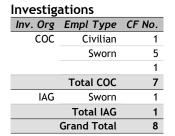

#### COUNTER TERRORISM AND SPECIAL OPERATIONS BUREAU...total complaints for month: 6

#### **Complaints by Duty Status** Empl Type Duty Status CF No. Civilian On Duty 1 **Total Civilian** 1 Sworn On Duty 4 Overtime Detail 1 **Unk Duty** 1 **Total Sworn** 6 On Duty 1 Total 1 **Grand Total** 8

#### **Complaints By Source** Empl Type Source CF No. Civilian Out **Total Civilian** 3 Sworn Dept Out 3 **Total Sworn** 6 Out 1 Total **Grand Total** 8

\* Complaints with more than one employee type and/or more than one complainant will be counted more than once.

\* Complaints with more than one employee type will be counted more than once.