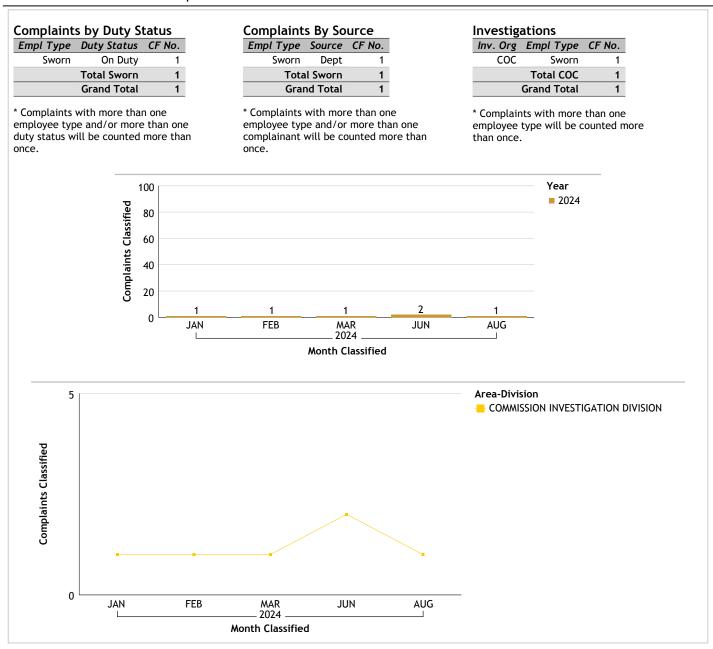

#### POLICE COMMISSION...total complaints for month: 1

## For Classification Date AUGUST, 2024