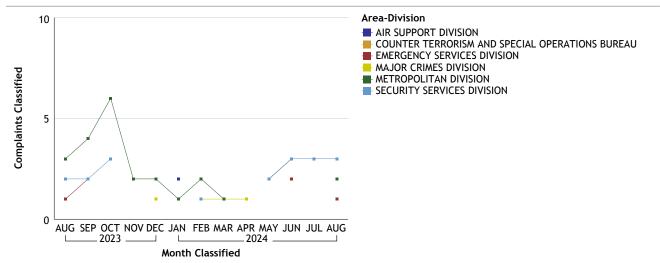

#### COUNTER TERRORISM AND SPECIAL OPERATIONS BUREAU...total complaints for month: 6