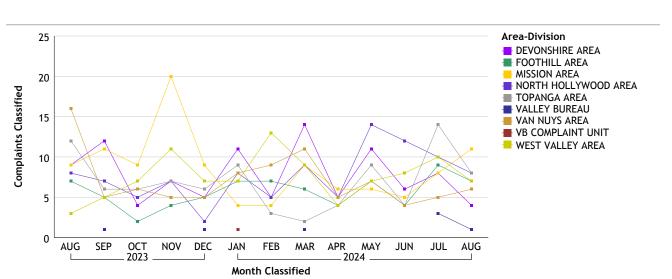

#### VALLEY BUREAU...total complaints for month: 52

| Complaints by Duty Status |                 |        |
|---------------------------|-----------------|--------|
| Empl Type                 | Duty Status     | CF No. |
| Civilian                  | Off Duty        | 1      |
|                           | Total Civilian  | 1      |
| Sworn                     | Off Duty        | 1      |
|                           | On Duty         | 37     |
|                           | Overtime Detail | 2      |
|                           | Total Sworn     | 40     |
| Unknown                   | On Duty         | 8      |
|                           | Unk Duty        | 7      |
|                           | Total Unknown   | 15     |
|                           | Grand Total     | 56     |