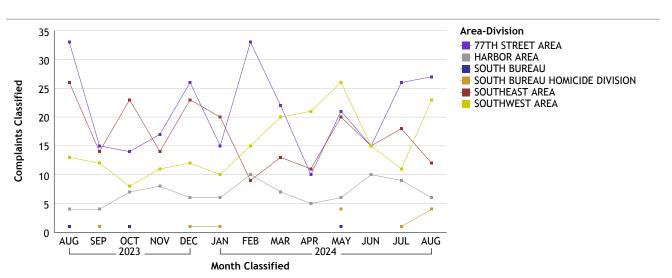

#### **Complaints by Duty Status Complaints By Source** Investigations Empl Type Duty Status CF No. Empl Type Source CF No. Inv. Org Empl Type CF No. Civilian Off Duty Civilian coc Dept Civilian 1 Sworn 2 **Total Civilian Total Civilian** 1 Off Duty Unknown Sworn 1 Sworn Dept 1 1 On Duty 1 Out 1 Total COC 4 **Total Sworn** 2 **Total Sworn** 2 **Grand Total** 4 Unknown On Duty 1 Unknown Out 1 Total Unknown Total Unknown 1 **Grand Total** 4 **Grand Total** 4 \* Complaints with more than one \* Complaints with more than one \* Complaints with more than one employee type and/or more than one employee type and/or more than one employee type will be counted more duty status will be counted more than complainant will be counted more than than once. once. once. Year 100 **2023** Complaints Classified **2024** 80 60 40 20 0 NOV DEC JAN FEB APR MAY JUN JUL AUG OCT MAR AUG 2024 Month Classified Area-Division 10 COMMERCIAL CRIMES DIVISION DETECTIVE SUPPORT AND VICE DIVISION FORENSIC SCIENCE DIVISION GANGS AND NARCOTICS DIVISION Complaints Classified JUVENILE DIVISION ROBBERY-HOMICIDE DIVISION TECHNICAL INVESTIGATION DIVISION AUG OCT NOV DEC JAN FEB MAR APR MAY JUL AUG 2024 Month Classified