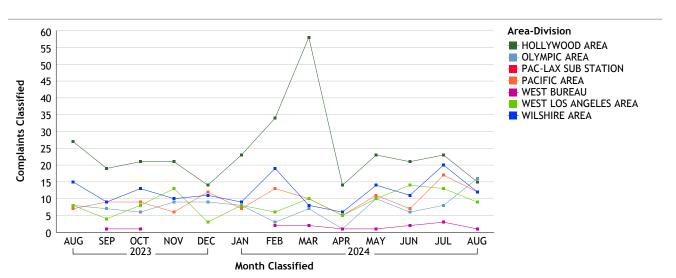

#### WEST BUREAU...total complaints for month: 66

| Duty Status   | CF No.                                                               |
|---------------|----------------------------------------------------------------------|
|               | CF NO.                                                               |
| Off Duty      | 2                                                                    |
| On Duty       | 51                                                                   |
| Unk Duty      | 2                                                                    |
| Total Sworn   | 55                                                                   |
| On Duty       | 9                                                                    |
| Unk Duty      | 7                                                                    |
| Total Unknown | 16                                                                   |
| Grand Total   | 71                                                                   |
|               | Off Duty On Duty Unk Duty Total Sworn On Duty Unk Duty Fotal Unknown |