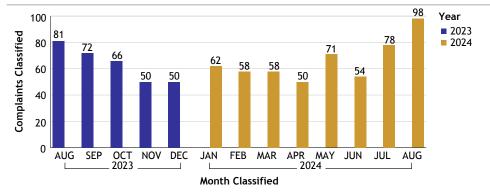

## For Classification Date AUGUST, 2024 Department Totals

**Complaints by Duty Status** 

| Empl Type | Duty Status     | CF No. |
|-----------|-----------------|--------|
| Civilian  | Off Duty        | 2      |
|           | On Duty         | 12     |
|           | Overtime Detail | 1      |
|           | Unk Duty        | 1      |
|           | Total Civilian  | 16     |
| Sworn     | Off Duty        | 11     |
|           | On Duty         | 263    |
|           | Overtime Detail | 18     |
|           | Unk Duty        | 5      |
|           | Total Sworn     | 297    |
| Unknown   | On Duty         | 57     |
|           | Unk Duty        | 70     |
|           | Total Unknown   | 127    |
|           | On Duty         | 1      |
|           | Total           | 1      |
|           | Grand Total     | 441    |

Civilian
 Dept
 6

 Out
 9

 Total Civilian
 15

 Sworn
 Dept
 46

 Out
 249

 Total Sworn
 295

 Unknown
 Dept
 14

**Complaints By Source** 

Empl Type Source CF No.

| Unknown  | Dept   | 14  |
|----------|--------|-----|
|          | Out    | 110 |
| Total Ur | nknown | 124 |
|          | Out    | 1   |

Total 1
Grand Total 435

Investigations

| Inv. Org | Empl Type   | CF No. |
|----------|-------------|--------|
| COC      | Civilian    | 14     |
|          | Sworn       | 275    |
|          | Unknown     | 106    |
|          |             | 1      |
|          | Total COC   | 396    |
| IAG      | Civilian    | 1      |
|          | Sworn       | 19     |
|          | Unknown     | 18     |
|          | Total IAG   | 38     |
|          | Grand Total | 434    |

<sup>\*</sup> Complaints with more than one employee type will be counted more than once.

<sup>\*</sup> Complaints with more than one employee type and/or more than one duty status will be counted more than once

<sup>\*</sup> Complaints with more than one employee type and/or more than one complainant will be counted more than once

## For Classification Date AUGUST, 2024