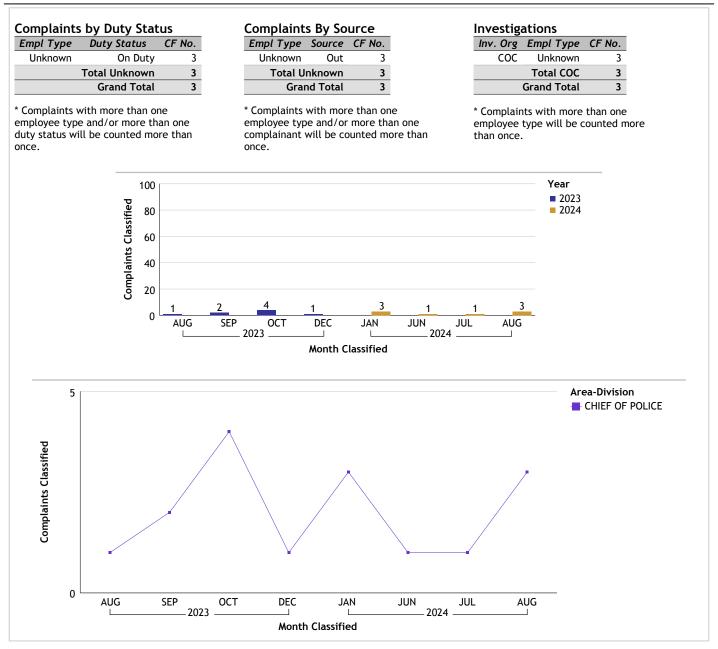

al Unknown   | 19     |
|                           | Grand Total     | 101    |

<sup>\*</sup> Complaints with more than one employee type and/or more than one duty status will be counted more than once.

# Complaints By Source Empl Type Source CF No. Sworn Dept 10 Out 71 Total Sworn 81 Unknown Dept 3 Out 16 Total Unknown 19

**Grand Total** 

100

#### Investigations Inv. Org Empl Type CF No. 73 Sworn 19 Unknown **Total COC** 92 IAG Sworn 8 **Total IAG** 8 **Grand Total** 100

<sup>\*</sup> Complaints with more than one employee type will be counted more than once.





<sup>\*</sup> Complaints with more than one employee type and/or more than one complainant will be counted more than once.



## For Classification Date AUGUST, 2024

#### CHIEF OF POLICE...total complaints for month: 3





## For Classification Date AUGUST, 2024

#### COMMUNITY SAFETY PARTNERSHIP BUREAU...total complaints for month: 3





## For Classification Date AUGUST, 2024

#### COUNTER TERRORISM AND SPECIAL OPERATIONS BUREAU...total complaints for month: 6

#### **Complaints by Duty Status** Empl Type Duty Status CF No. Civilian On Duty 1 **Total Civilian** 1 Sworn On Duty 4 Overtime Detail 1 **Unk Duty** 1 **Total Sworn** 6 On Duty 1 Total 1 **Grand Total** 8

\* Complaints with more than one employee type and/or more than one duty status will be counted more than once.

#### **Complaints By Source** Empl Type Source CF No. Civilian Out **Total Civilian** 3 Sworn Dept Out 3 **Total Sworn** 6 Out 1 Total **Grand Total** 8

\* Complaints with more than one employee type and/or more than one complai