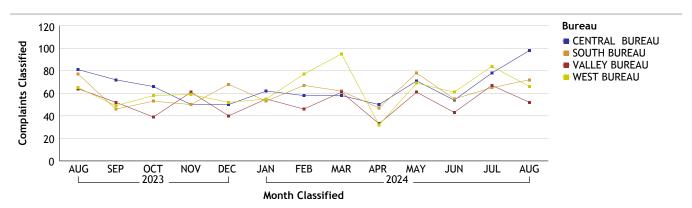

#### CENTRAL BUREAU...total complaints for month: 98

| Complaints by Duty Status |                 |        |
|---------------------------|-----------------|--------|
| Empl Type                 | Duty Status     | CF No. |
| Sworn                     | Off Duty        | 2      |
|                           | On Duty         | 78     |
|                           | Overtime Detail | 2      |
|                           | Total Sworn     | 82     |
| Unknown                   | On Duty         | 10     |
|                           | Unk Duty        | 9      |
|                           | Total Unknown   | 19     |
|                           | Grand Total     | 101    |

#### SOUTH BUREAU...total complaints for month: 72

| Complaints by Duty Status |                 |        |
|---------------------------|-----------------|--------|
| Empl Type                 | Duty Status     | CF No. |
| Sworn                     | Off Duty        | 3      |
|                           | On Duty         | 64     |
|                           | Overtime Detail | 1      |
|                           | Total Sworn     | 68     |
| Unknown                   | On Duty         | 2      |
|                           | Unk Duty        | 3      |
|                           | Total Unknown   | 5      |
|                           | Grand Total     | 73     |

#### VALLEY BUREAU...total complaints for month: 52

| Complaints by Duty Status |                 |        |
|---------------------------|-----------------|--------|
| Empl Type                 | Duty Status     | CF No. |
| Civilian                  | Off Duty        | 1      |
|                           | Total Civilian  | 1      |
| Sworn                     | Off Duty        | 1      |
|                           | On Duty         | 37     |
|                           | Overtime Detail | 2      |
|                           | Total Sworn     | 40     |
| Unknown                   | On Duty         | 8      |
|                           | Unk Duty        | 7      |
|                           | Total Unknown   | 15     |
|                           | Grand Total     | 56     |

#### WEST BUREAU...total complaints for month: 66

| Duty Status   | CF No.                                                               |
|---------------|----------------------------------------------------------------------|
|               | CF NO.                                                               |
| Off Duty      | 2                                                                    |
| On Duty       | 51                                                                   |
| Unk Duty      | 2                                                                    |
| Total Sworn   | 55                                                                   |
| On Duty       | 9                                                                    |
| Unk Duty      | 7                                                                    |
| Total Unknown | 16                                                                   |
| Grand Total   | 71                                                                   |
|               | Off Duty On Duty Unk Duty Total Sworn On Duty Unk Duty Fotal Unknown |