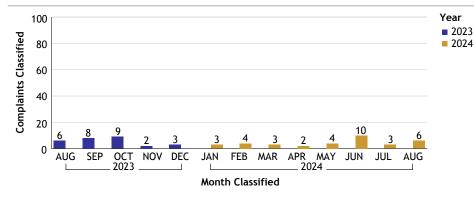

#### COUNTER TERRORISM AND SPECIAL OPERATIONS BUREAU...total complaints for month: 6