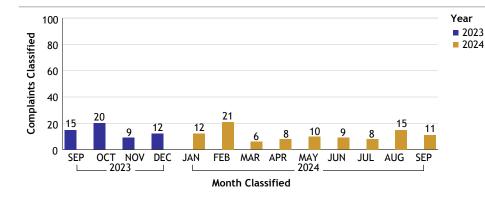

#### ADMINISTRATIVE SERVICES BUREAU...total complaints for month: 11

| Complaints by Duty Status |                |        |
|---------------------------|----------------|--------|
| Empl Type                 | Duty Status    | CF No. |
| Civilian                  | On Duty        | 6      |
|                           | Total Civilian | 6      |
| Sworn                     | Unk Duty       | 1      |
|                           | Total Sworn    | 1      |
| Unknown                   | On Duty        | 1      |
|                           | Unk Duty       | 2      |
|                           | Total Unknown  | 3      |
|                           | Off Duty       | 1      |
|                           | Total          | 1      |
|                           | Grand Total    | 11     |