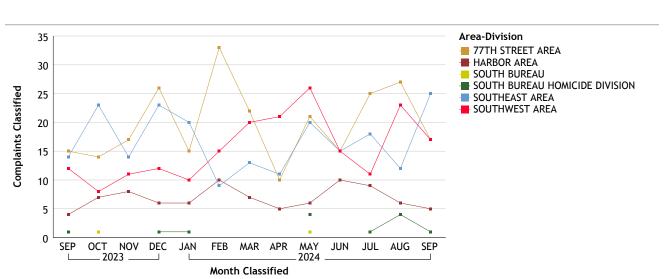

#### SOUTH BUREAU...total complaints for month: 66

| Complaints by Duty Status |                |        |
|---------------------------|----------------|--------|
| Empl Type                 | Duty Status    | CF No. |
| Civilian                  | On Duty        | 1      |
|                           | Total Civilian | 1      |
| Sworn                     | Off Duty       | 1      |
|                           | On Duty        | 54     |
|                           | Unk Duty       | 2      |
|                           | Total Sworn    | 57     |
| Unknown                   | On Duty        | 4      |
|                           | Unk Duty       | 5      |
|                           | Total Unknown  | 9      |
|                           | Grand Total    | 67     |