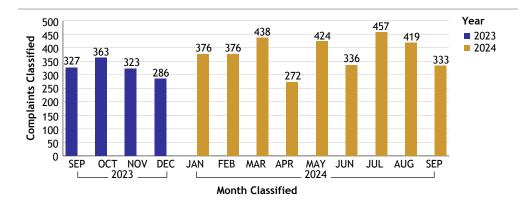

## For Classification Date SEPTEMBER, 2024 Department Totals

**Complaints by Duty Status** 

| Empl<br>Type | Duty Status                    | CF<br>No. |
|--------------|--------------------------------|-----------|
| Civilian     | On Duty                        | 12        |
|              | Total Civilian                 | 12        |
| Sworn        | Off Duty                       | 7         |
|              | Off Duty Outside<br>Employment | 1         |
|              | On Duty                        | 200       |
|              | Overtime Detail                | 7         |
|              | Unk Duty                       | 8         |
|              | Total Sworn                    | 223       |
| Unknown      | On Duty                        | 57        |
|              | Unk Duty                       | 57        |
|              | Total Unknown                  | 114       |
|              | Off Duty                       | 1         |
|              | Total                          | 1         |
|              | Grand Total                    | 350       |

## For Classification Date SEPTEMBER, 2024