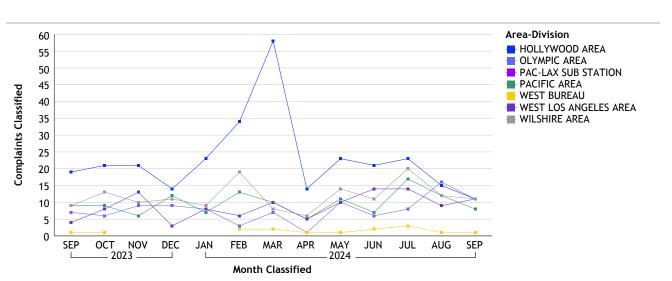

#### WEST BUREAU...total complaints for month: 53

| Complaints by Duty Status |               |        |  |
|---------------------------|---------------|--------|--|
| Empl Type                 | Duty Status   | CF No. |  |
| Sworn                     | On Duty       | 45     |  |
|                           | Unk Duty      | 2      |  |
|                           | Total Sworn   | 47     |  |
| Unknown                   | On Duty       | 5      |  |
|                           | Unk Duty      | 4      |  |
|                           | Total Unknown | 9      |  |
|                           | Grand Total   | 56     |  |