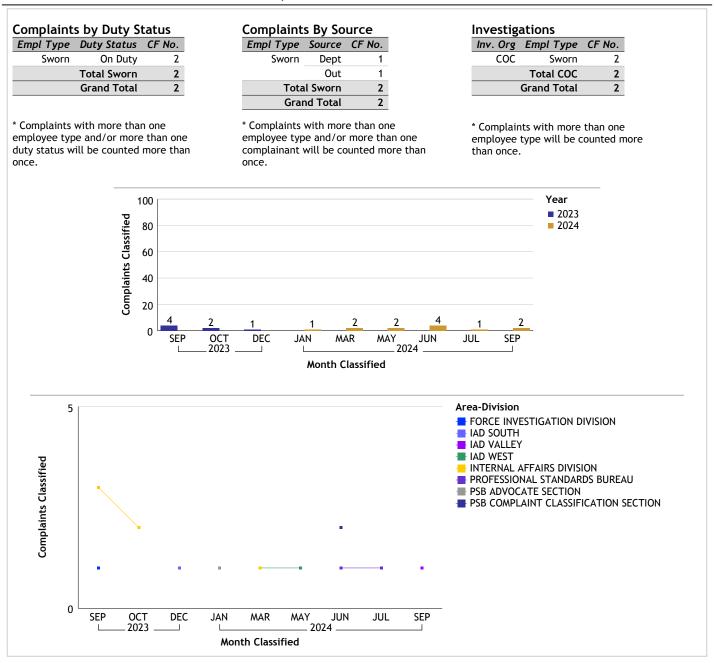

## For Classification Date SEPTEMBER, 2024

#### PROFESSIONAL STANDARDS BUREAU...total complaints for month: 2