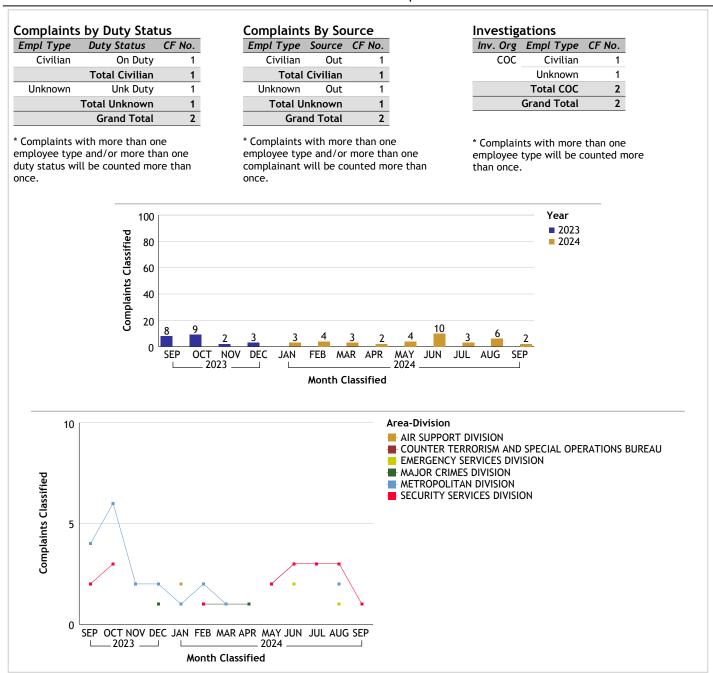

### For Classification Date SEPTEMBER, 2024

#### COUNTER TERRORISM AND SPECIAL OPERATIONS BUREAU...total complaints for month: 2