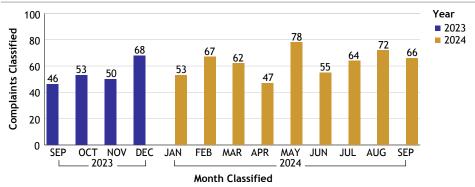

## For Classification Date SEPTEMBER, 2024 Department Totals

**Complaints by Duty Status** 

| Empl<br>Type | Duty Status                    | CF<br>No. |
|--------------|--------------------------------|-----------|
| Civilian     | On Duty                        | 12        |
|              | Total Civilian                 | 12        |
| Sworn        | Off Duty                       | 7         |
|              | Off Duty Outside<br>Employment | 1         |
|              | On Duty                        | 200       |
|              | Overtime Detail                | 7         |
|              | Unk Duty                       | 8         |
|              | Total Sworn                    | 223       |
| Unknown      | On Duty                        | 57        |
|              | Unk Duty                       | 57        |
|              | Total Unknown                  | 114       |
|              | Off Duty                       | 1         |
|              | Total                          | 1         |
|              | Grand Total                    | 350       |

## For Classification Date SEPTEMBER, 2024