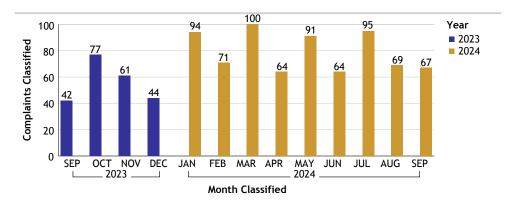

## For Classification Date SEPTEMBER, 2024

Unknown Bureau...total complaints for month: 67

| Complaints by Duty Status |               |        |
|---------------------------|---------------|--------|
| Empl Type                 | Duty Status   | CF No. |
| Sworn                     | On Duty       | 3      |
|                           | Total Sworn   | 3      |
| Unknown                   | On Duty       | 32     |
|                           | Unk Duty      | 32     |
|                           | Total Unknown | 64     |
|                           | Grand Total   | 67     |