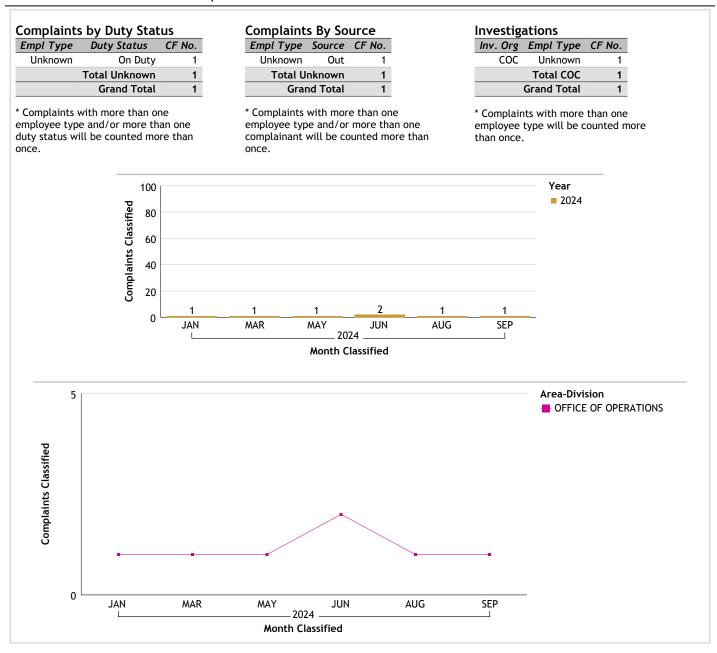

## For Classification Date SEPTEMBER, 2024

#### OFFICE OF OPERATIONS...total complaints for month: 1