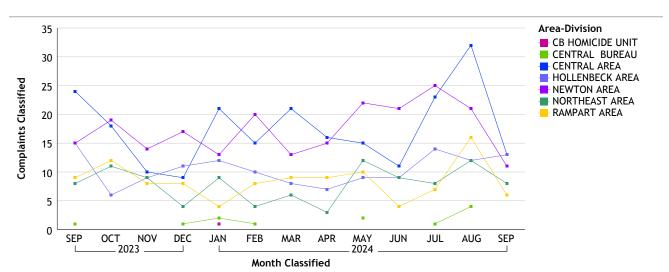

## For Classification Date SEPTEMBER, 2024 Department Totals

**Complaints by Duty Status** 

| Empl<br>Type | Duty Status                    | CF<br>No. |
|--------------|--------------------------------|-----------|
| Civilian     | On Duty                        | 12        |
|              | Total Civilian                 | 12        |
| Sworn        | Off Duty                       | 7         |
|              | Off Duty Outside<br>Employment | 1         |
|              | On Duty                        | 200       |
|              | Overtime Detail                | 7         |
|              | Unk Duty                       | 8         |
|              | Total Sworn                    | 223       |
| Unknown      | On Duty                        | 57        |
|              | Unk Duty                       | 57        |
|              | Total Unknown                  | 114       |
|              | Off Duty                       | 1         |
|              | Total                          | 1         |
|              | Grand Total                    | 350       |

**Complaints By Source** 

| Empl Type   | Source   | CF No. |
|-------------|----------|--------|
| Civilian    | Dept     | 4      |
|             | Out      | 8      |
| Total       | Civilian | 12     |
| Sworn       | Dept     | 36     |
|             | Out      | 186    |
| Total Sworn |          | 222    |
| Unknown     | Dept     | 8      |
|             | Out      | 103    |
| Total U     | nknown   | 111    |
|             | Out      | 1      |
|             | Total    | 1      |
| Gran        | nd Total | 346    |

Investigations

| Inv. Org | Empl Type   | CF No. |
|----------|-------------|--------|
| COC      | Civilian    | 12     |
|          | Sworn       | 211    |
|          | Unknown     | 80     |
|          |             | 1      |
|          | Total COC   | 304    |
| IAG      | Sworn       | 11     |
|          | Unknown     | 31     |
|          | Total IAG   | 42     |
|          | Grand Total | 346    |

## For Classification Date SEPTEMBER, 2024