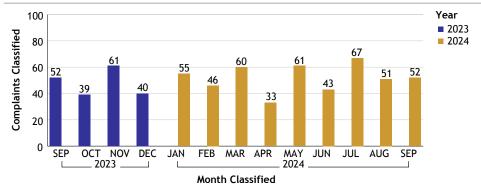

#### VALLEY BUREAU...total complaints for month: 52

| Complaints by Duty Status |                                |           |
|---------------------------|--------------------------------|-----------|
| Empl<br>Type              | Duty Status                    | CF<br>No. |
| Civilian                  | On Duty                        | 2         |
|                           | Total Civilian                 | 2         |
| Sworn                     | Off Duty                       | 4         |
|                           | Off Duty Outside<br>Employment | 1         |
|                           | On Duty                        | 37        |
|                           | Total Sworn                    | 42        |
| Unknown                   | On Duty                        | 5         |
|                           | Unk Duty                       | 7         |
|                           | Total Unknown                  | 12        |
|                           | Grand Total                    | 56        |