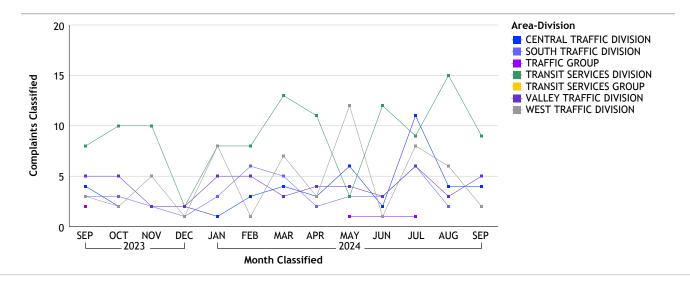

## For Classification Date SEPTEMBER, 2024

21

#### TRANSIT SERVICES BUREAU...total complaints for month: 20

| Complaints by Duty Status |                 |        |
|---------------------------|-----------------|--------|
| Empl Type                 | Duty Status     | CF No. |
| Sworn                     | On Duty         | 13     |
|                           | Overtime Detail | 7      |
|                           | Total Sworn     | 20     |
| Unknown                   | On Duty         | 1      |
|                           | Total Unknown   | 1      |
|                           | Grand Total     | 21     |