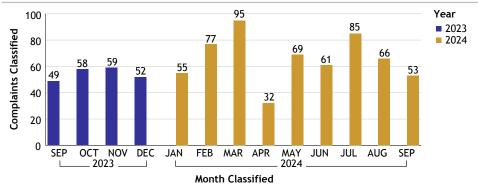

#### WEST BUREAU...total complaints for month: 53

| Complaints by Duty Status |               |        |  |
|---------------------------|---------------|--------|--|
| Empl Type                 | Duty Status   | CF No. |  |
| Sworn                     | On Duty       | 45     |  |
|                           | Unk Duty      | 2      |  |
|                           | Total Sworn   | 47     |  |
| Unknown                   | On Duty       | 5      |  |
|                           | Unk Duty      | 4      |  |
|                           | Total Unknown | 9      |  |
|                           | Grand Total   | 56     |  |