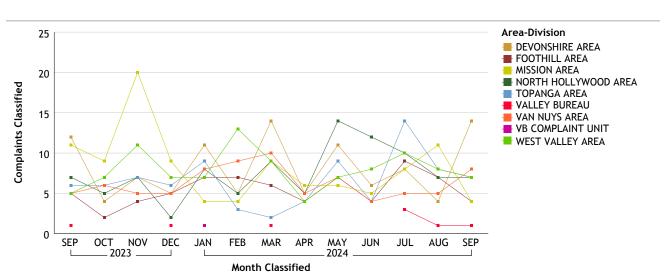

#### VALLEY BUREAU...total complaints for month: 52

| Complaints by Duty Status |                                |           |
|---------------------------|--------------------------------|-----------|
| Empl<br>Type              | Duty Status                    | CF<br>No. |
| Civilian                  | On Duty                        | 2         |
|                           | Total Civilian                 | 2         |
| Sworn                     | Off Duty                       | 4         |
|                           | Off Duty Outside<br>Employment | 1         |
|                           | On Duty                        | 37        |
|                           | Total Sworn                    | 42        |
| Unknown                   | On Duty                        | 5         |
|                           | Unk Duty                       | 7         |
|                           | Total Unknown                  | 12        |
|                           | Grand Total                    | 56        |