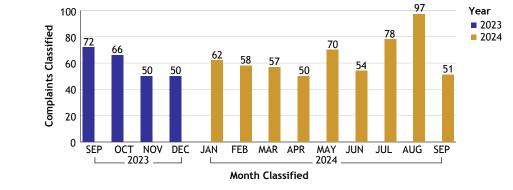

## For Classification Date SEPTEMBER, 2024 Department Totals

**Complaints by Duty Status** 

| Empl<br>Type | Duty Status                    | CF<br>No. |
|--------------|--------------------------------|-----------|
| Civilian     | On Duty                        | 12        |
|              | Total Civilian                 | 12        |
| Sworn        | Off Duty                       | 7         |
|              | Off Duty Outside<br>Employment | 1         |
|              | On Duty                        | 200       |
|              | Overtime Detail                | 7         |
|              | Unk Duty                       | 8         |
|              | Total Sworn                    | 223       |
| Unknown      | On Duty                        | 57        |
|              | Unk Duty                       | 57        |
|              | Total Unknown                  | 114       |
|              | Off Duty                       | 1         |
|              | Total                          | 1         |
|              | Grand Total                    | 350       |

**Complaints By Source** 

| Empl Type   | Source   | CF No. |
|-------------|----------|--------|
| Civilian    | Dept     | 4      |
|             | Out      | 8      |
| Total       | Civilian | 12     |
| Sworn       | Dept     | 36     |
|             | Out      | 186    |
| Total Sworn |          | 222    |
| Unknown     | Dept     | 8      |
|             | Out      | 103    |
| Total U     | nknown   | 111    |
|             | Out      | 1      |
|             | Total    | 1      |
| Gran        | nd Total | 346    |

Investigations

| Inv. Org | Empl Type   | CF No. |
|----------|-------------|--------|
| COC      | Civilian    | 12     |
|          | Sworn       | 211    |
|          | Unknown     | 80     |
|          |             | 1      |
|          | Total COC   | 304    |
| IAG      | Sworn       | 11     |
|          | Unknown     | 31     |
|          | Total IAG   | 42     |
|          | Grand Total | 346    |

## For Classification Date SEPTEMBER, 2024