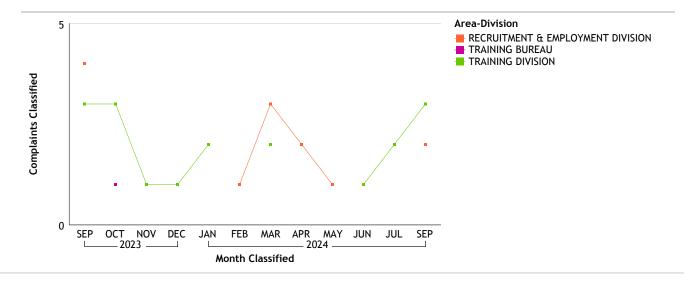

2 **Grand Total** 5

\* Complaints with more than one employee type and/or more than one duty status will be counted more than once.

## Complaints By Source Empl Type Source CF No. Sworn Dept 1 Out 2 Total Sworn 3 Unknown Dept 1 Out 1

Total Unknown

**Grand Total** 

\* Complaints with more than one employee type and/or more than one complainant will be counted more than once.

#### Investigations

| Inv. Org      | Empl Type | CF No. |
|---------------|-----------|--------|
| COC           | Sworn     | 2      |
|               | Unknown   | 2      |
|               | Total COC | 4      |
| IAG           | Sworn     | 1      |
|               | Total IAG | 1      |
| Grand Total 5 |           | 5      |

\* Complaints with more than one employee type will be counted more than once.







## For Classification Date SEPTEMBER, 2024

21

#### TRANSIT SERVICES BUREAU...total complaints for month: 20

| Complaints by Duty Status |                 |        |
|---------------------------|-----------------|--------|
| Empl Type                 | Duty Status     | CF No. |
| Sworn                     | On Duty         | 13     |
|                           | Overtime Detail | 7      |
|                           | Total Sworn     | 20     |
| Unknown                   | On Duty         | 1      |
|                           | Total Unknown   | 1      |
|                           | Grand Total     | 21     |

<sup>\*</sup> Complaints with more than one employee type and/or more than one duty status will be counted more than once.

## Complaints By Source Empl Type Source CF No.