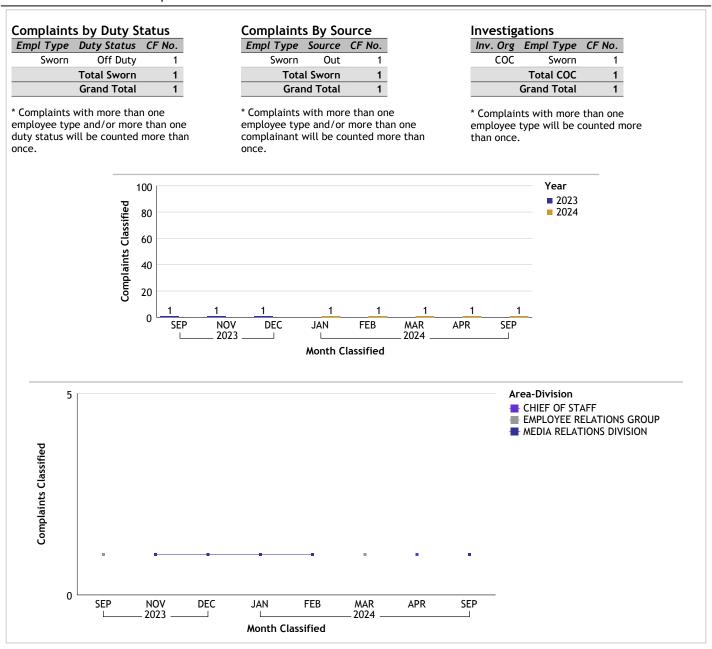

## For Classification Date SEPTEMBER, 2024

#### CHIEF OF STAFF...total complaints for month: 1