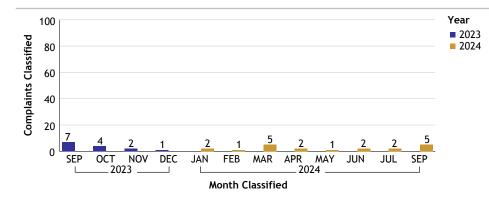

#### COUNTER TERRORISM AND SPECIAL OPERATIONS BUREAU...total complaints for month: 2