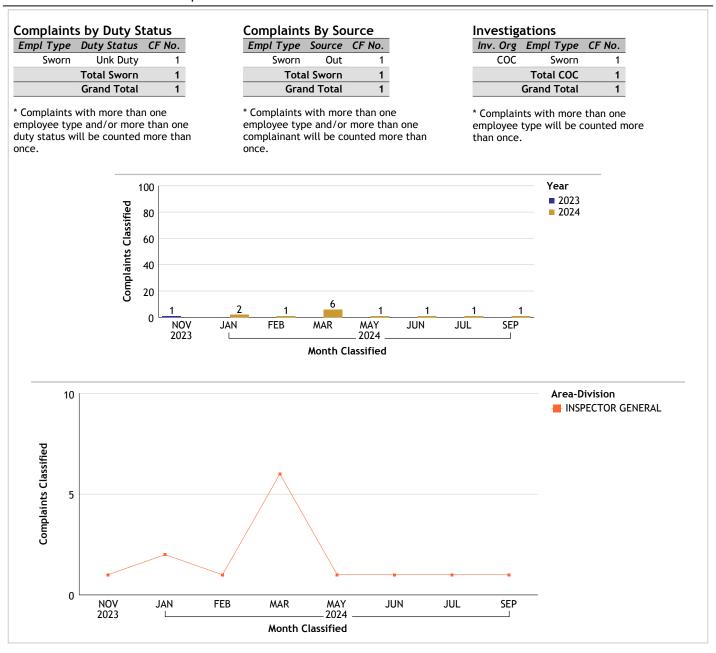

## For Classification Date SEPTEMBER, 2024

#### INSPECTOR GENERAL...total complaints for month: 1