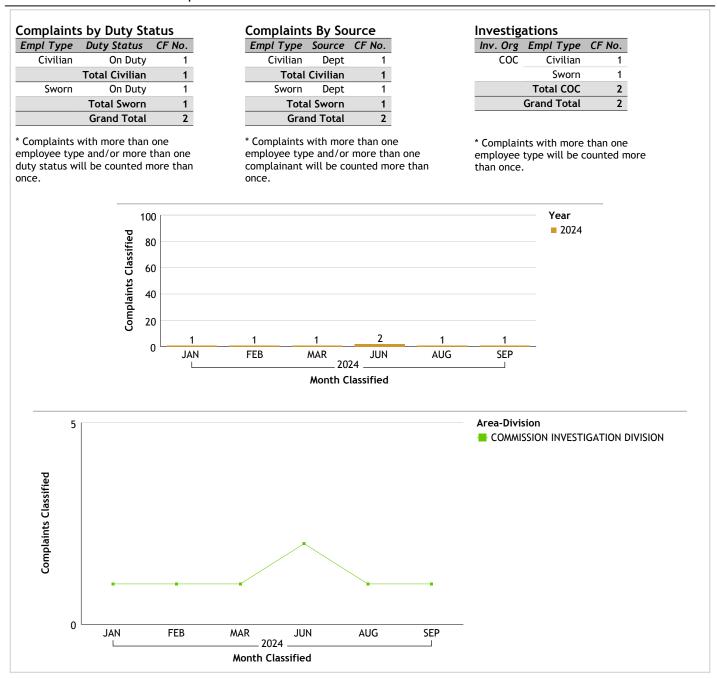

## For Classification Date SEPTEMBER, 2024

#### POLICE COMMISSION...total complaints for month: 1