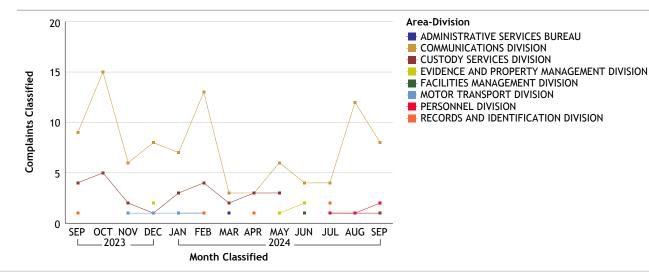

|
|                           | Unk Duty       | 2      |
|                           | Total Unknown  | 3      |
|                           | Off Duty       | 1      |
|                           | Total          | 1      |
|                           | Grand Total    | 11     |

<sup>\*</sup> Complaints with more than one employee type and/or more than one duty status will be counted more than once.

#### **Complaints By Source** Empl Type Source CF No. Civilian Out 6 **Total Civilian** 6 Sworn Dept 1 **Total Sworn** Unknown Out 3 **Total Unknown** 3 1 Out Total **Grand Total**

## Investigations Inv. Org Empl Type CF No. COC Civilian 6 Sworn 1 Unknown 3 1 Total COC

**Grand Total** 

11

<sup>\*</sup> Complaints with more than one employee type will be counted more than once.





<sup>\*</sup> Complaints with more than one employee type and/or more than one complainant will be counted more than once.



## For Classification Date SEPTEMBER, 2024

#### CENTRAL BUREAU...total complaints for month: 51

| Complaints by Duty Status |                |        |
|---------------------------|----------------|--------|
| Empl Type                 | Duty Status    | CF No. |
| Civilian                  | On Duty        | 1      |
|                           | Total Civilian | 1      |
| Sworn                     | Off Duty       | 1      |
|                           | On Duty        | 42     |
|                           | Unk Duty       | 2      |
|                           | Total Sworn    | 45     |
| Unknown                   | On Duty        | 7      |
|