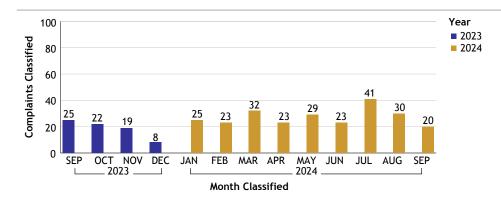

## For Classification Date SEPTEMBER, 2024

21

#### TRANSIT SERVICES BUREAU...total complaints for month: 20

| Complaints by Duty Status |                 |        |
|---------------------------|-----------------|--------|
| Empl Type                 | Duty Status     | CF No. |
| Sworn                     | On Duty         | 13     |
|                           | Overtime Detail | 7      |
|                           | Total Sworn     | 20     |
| Unknown                   | On Duty         | 1      |
|                           | Total Unknown   | 1      |
|                           | Grand Total     | 21     |