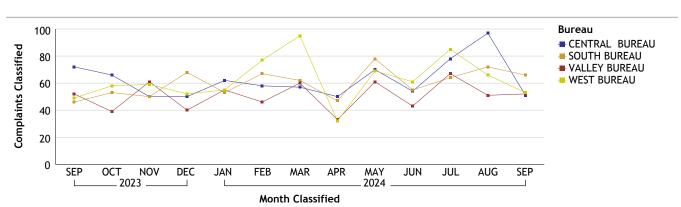

#### CENTRAL BUREAU...total complaints for month: 51

| Complaints by Duty Status |                |        |
|---------------------------|----------------|--------|
| Empl Type                 | Duty Status    | CF No. |
| Civilian                  | On Duty        | 1      |
|                           | Total Civilian | 1      |
| Sworn                     | Off Duty       | 1      |
|                           | On Duty        | 42     |
|                           | Unk Duty       | 2      |
|                           | Total Sworn    | 45     |
| Unknown                   | On Duty        | 7      |
|                           | Unk Duty       | 5      |
|                           | Total Unknown  | 12     |
|                           | Grand Total    | 58     |
|                           |                |        |

#### SOUTH BUREAU...total complaints for month: 66

| Complaints by Duty Status |                |        |
|---------------------------|----------------|--------|
| Empl Type                 | Duty Status    | CF No. |
| Civilian                  | On Duty        | 1      |
|                           | Total Civilian | 1      |
| Sworn                     | Off Duty       | 1      |
|                           | On Duty        | 54     |
|                           | Unk Duty       | 2      |
|                           | Total Sworn    | 57     |
| Unknown                   | On Duty        | 4      |
|                           | Unk Duty       | 5      |
|                           | Total Unknown  | 9      |
|                           | Grand Total    | 67     |

#### VALLEY BUREAU...total complaints for month: 52

| Complaints by Duty Status |                                |           |
|---------------------------|--------------------------------|-----------|
| Empl<br>Type              | Duty Status                    | CF<br>No. |
| Civilian                  | On Duty                        | 2         |
|                           | Total Civilian                 | 2         |
| Sworn                     | Off Duty                       | 4         |
|                           | Off Duty Outside<br>Employment | 1         |
|                           | On Duty                        | 37        |
|                           | Total Sworn                    | 42        |
| Unknown                   | On Duty                        | 5         |
|                           | Unk Duty                       | 7         |
|                           | Total Unknown                  | 12        |
|                           | Grand Total                    | 56        |

#### WEST BUREAU...total complaints for month: 53

| Complaints by Duty Status |               |        |  |
|---------------------------|---------------|--------|--|
| Empl Type                 | Duty Status   | CF No. |  |
| Sworn                     | On Duty       | 45     |  |
|                           | Unk Duty      | 2      |  |
|                           | Total Sworn   | 47     |  |
| Unknown                   | On Duty       | 5      |  |
|                           | Unk Duty      | 4      |  |
|                           | Total Unknown | 9      |  |
|                           | Grand Total   | 56     |  |