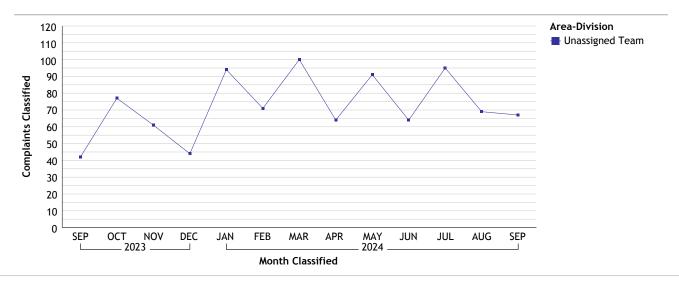

## For Classification Date SEPTEMBER, 2024

Unknown Bureau...total complaints for month: 67

| Complaints by Duty Status |               |        |
|---------------------------|---------------|--------|
| Empl Type                 | Duty Status   | CF No. |
| Sworn                     | On Duty       | 3      |
|                           | Total Sworn   | 3      |
| Unknown                   | On Duty       | 32     |
|                           | Unk Duty      | 32     |
|                           | Total Unknown | 64     |
|                           | Grand Total   | 67     |