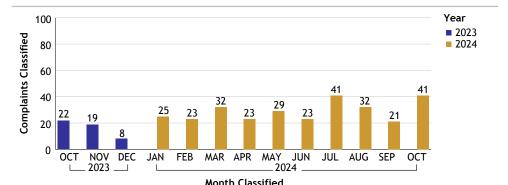

|  |
| Out                  | 5                                    |  |
| nown                 | 5                                    |  |
| Total                | 41                                   |  |
|                      | ource<br>Dept<br>Out<br>Sworn<br>Out |  |

\* Complaints with more than one employee type and/or more than one complainant will be counted more than once.

| Investigations |             |        |  |
|----------------|-------------|--------|--|
| Inv. Org       | Empl Type   | CF No. |  |
| COC            | Sworn       | 35     |  |
|                | Unknown     | 5      |  |
|                | Total COC   | 40     |  |
| IAG            | Sworn       | 1      |  |
|                | Total IAG 1 |        |  |
|                | Grand Total | 41     |  |



Month Classified





#### Unknown Bureau...total complaints for month: 79

| Complaints by Duty Status |                                |           |
|---------------------------|--------------------------------|-----------|
| Empl<br>Type              | Duty Status                    | CF<br>No. |
| Civilian                  | On Duty                        | 1         |
|                           | Total Civilian                 | 1         |
| Sworn                     | Off Duty                       | 2         |
|                           | Off Duty Outside<br>Employment | 1         |
|                           | On Duty                        | 4         |
|                           | Overtime Detail                | 2         |
|                           | Unk Duty