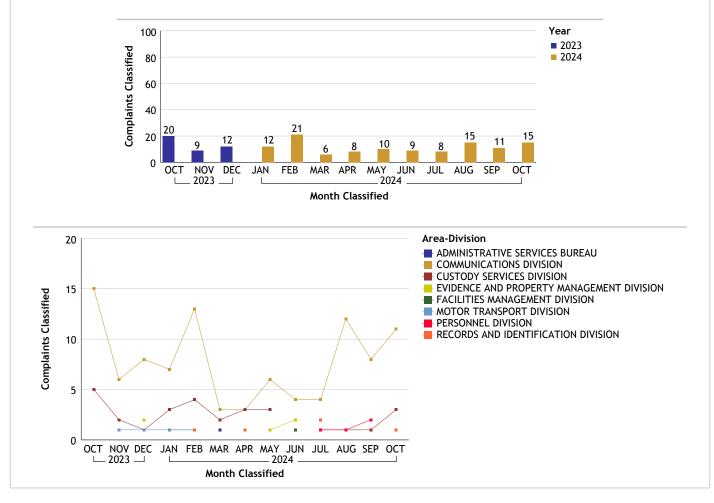

### COUNTER TERRORISM AND SPECIAL OPERATIONS BUREAU...total complaints for month: 5

| Empl Type             | Duty Status                                             | CF No. | Empl Type Sour                                                        | rce CF No.                                  |                                                                                               | Investig                                                       | Empl Type                              | CF No.                   |
|-----------------------|---------------------------------------------------------|--------|-----------------------------------------------------------------------|---------------------------------------------|-----------------------------------------------------------------------------------------------|----------------------------------------------------------------|----------------------------------------|--------------------------|
| Civilian              | On Duty                                                 | 1      |                                                                       | Dut 1                                       |                                                                                               | COC                                                            | Civilian                               | 1                        |
|                       | Total Civilian                                          | 1      | Total Civili                                                          | ian 1                                       |                                                                                               |                                                                | Sworn                                  | 2                        |
| Sworn                 | On Duty                                                 | 1      | Sworn De                                                              | ept 1                                       |                                                                                               |                                                                | Unknown                                | 3                        |
|                       | Unk Duty                                                | 1      | C                                                                     | Dut 1                                       |                                                                                               |                                                                | Total COC                              | 6                        |
|                       | Total Sworn                                             | 2      | Total Swo                                                             | orn 2                                       |                                                                                               |                                                                | Grand Total                            | 6                        |
| Unknown               | On Duty                                                 | 1      | Unknown C                                                             | Dut 3                                       |                                                                                               |                                                                |                                        |                          |
|                       | Unk Duty                                                | 2      | Total Unknow                                                          | wn 3                                        |                                                                                               |                                                                |                                        |                          |
|                       | Total Unknown                                           | 3      | Grand To                                                              | tal 6                                       |                                                                                               |                                                                |                                        |                          |
|                       | Grand Total                                             | 6      |                                                                       |                                             |                                                                                               |                                                                |                                        |                          |
| mployee type          | vith more than or<br>and/or more th<br>Il be counted mo | an one | * Complaints with<br>employee type and<br>complainant will b<br>once. | d/or more that                              | n one                                                                                         | * Complair<br>employee<br>than once.                           |                                        | than one<br>counted more |
|                       |                                                         |        |                                                                       |                                             |                                                                                               |                                                                |                                        |                          |
|                       | 100                                                     |        |                                                                       |                                             |                                                                                               |                                                                | — Year                                 |                          |
|                       | 80 lied                                                 |        |                                                                       |                                             |                                                                                               |                                                                | <ul> <li>2023</li> <li>2024</li> </ul> |                          |
|                       | ssif                                                    |        |                                                                       |                                             |                                                                                               |                                                                |                                        |                          |
|                       | 06 Cla                                                  |        |                                                                       |                                             |                                                                                               |                                                                |                                        |                          |
|                       | lts                                                     |        |                                                                       |                                             |                                                                                               |                                                                |                                        |                          |
|                       | lain 40                                                 |        |                                                                       |                                             |                                                                                               |                                                                |                                        |                          |
|                       | 08<br>08<br>08<br>08                                    | 9 2 3  | 3 4 3                                                                 | 2 4                                         | 10 3 6                                                                                        | 2                                                              | 5                                      |                          |
|                       | Ū                                                       |        | L                                                                     | APR MAY<br>202<br>APR MAY<br>202<br>APR MAY | JUN JUL AUC<br>4                                                                              | SEP OC                                                         | Т                                      |                          |
| 10                    |                                                         |        | L                                                                     | 202<br>th Classified                        | rea-Division                                                                                  | IVISION<br>ORISM AND                                           | SPECIAL OPE                            | RATIONS BUREAU           |
|                       |                                                         |        | L                                                                     | Logical Classified                          | rea-Division                                                                                  | IVISION<br>CORISM AND<br>RVICES DIVI<br>DIVISION<br>I DIVISION | SPECIAL OPE<br>SION                    | RATIONS BUREAU           |
| Complaints Classified |                                                         |        | L                                                                     | Logical Classified                          | rea-Division<br>AIR SUPPORT D<br>COUNTER TERP<br>EMERGENCY SE<br>MAJOR CRIMES<br>METROPOLITAN | IVISION<br>CORISM AND<br>RVICES DIVI<br>DIVISION<br>I DIVISION | SPECIAL OPE<br>SION                    | RATIONS BUREAU           |
| Complaints Classified |                                                         |        | L                                                                     | Logical Classified                          | rea-Division<br>AIR SUPPORT D<br>COUNTER TERP<br>EMERGENCY SE<br>MAJOR CRIMES<br>METROPOLITAN | IVISION<br>CORISM AND<br>RVICES DIVI<br>DIVISION<br>I DIVISION | SPECIAL OPE<br>SION                    | RATIONS BUREAU           |
| Complaints Classified |                                                         |        | L                                                                     | 202                                         | rea-Division<br>AIR SUPPORT D<br>COUNTER TERP<br>EMERGENCY SE<br>MAJOR CRIMES<br>METROPOLITAN | IVISION<br>CORISM AND<br>RVICES DIVI<br>DIVISION<br>I DIVISION | SPECIAL OPE<br>SION                    | RATIONS BUREAU           |