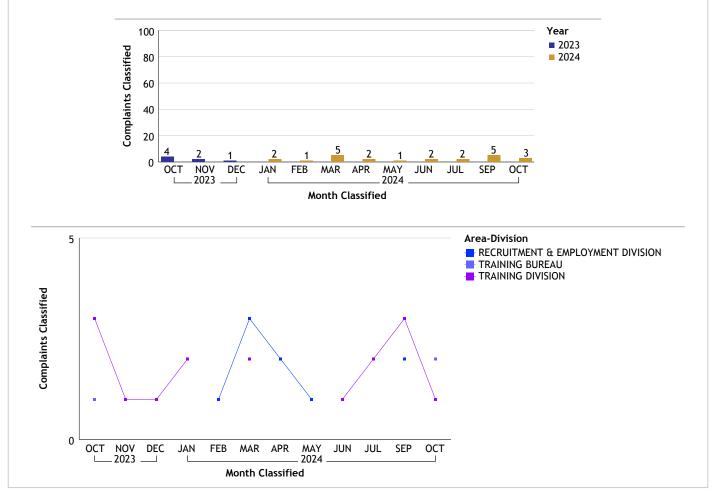

### TRAINING BUREAU...total complaints for month: 3

| Complaints by Duty Status |                |        |
|---------------------------|----------------|--------|
| Empl Type                 | Duty Status    | CF No. |
| Civilian                  | On Duty        | 1      |
|                           | Total Civilian | 1      |
| Sworn                     | On Duty        | 1      |
|                           | Total Sworn    | 1      |
| Unknown                   | On Duty        | 1      |
|                           | Total Unknown  | 1      |
|                           | Grand Total    | 3      |