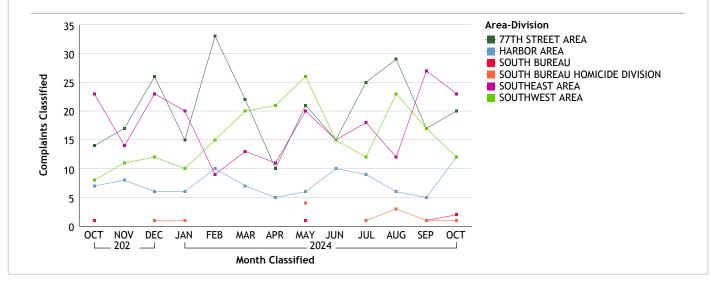

#### SOUTH BUREAU...total complaints for month: 70

| Complaints by Duty Status |               |        |
|---------------------------|---------------|--------|
| Empl Type                 | Duty Status   | CF No. |
| Sworn                     | Off Duty      | 2      |
|                           | On Duty       | 55     |
|                           | Unk Duty      | 2      |
|                           | Total Sworn   | 59     |
| Unknown                   | On Duty       | 8      |
|                           | Unk Duty      | 5      |
|                           | Total Unknown | 13     |
|                           | Grand Total   | 72     |