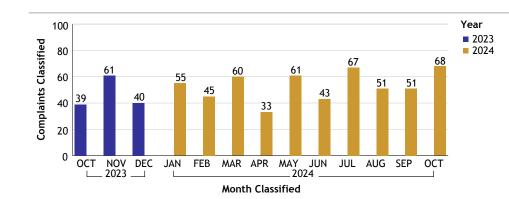

#### VALLEY BUREAU...total complaints for month: 68

| Complaints by Duty Status |               |        |
|---------------------------|---------------|--------|
| Empl Type                 | Duty Status   | CF No. |
| Sworn                     | Off Duty      | 2      |
|                           | On Duty       | 50     |
|                           | Unk Duty      | 1      |
|                           | Total Sworn   | 53     |
| Unknown                   | On Duty       | 10     |
|                           | Unk Duty      | 6      |
|                           | Total Unknown | 16     |
|                           | Grand Total   | 69     |