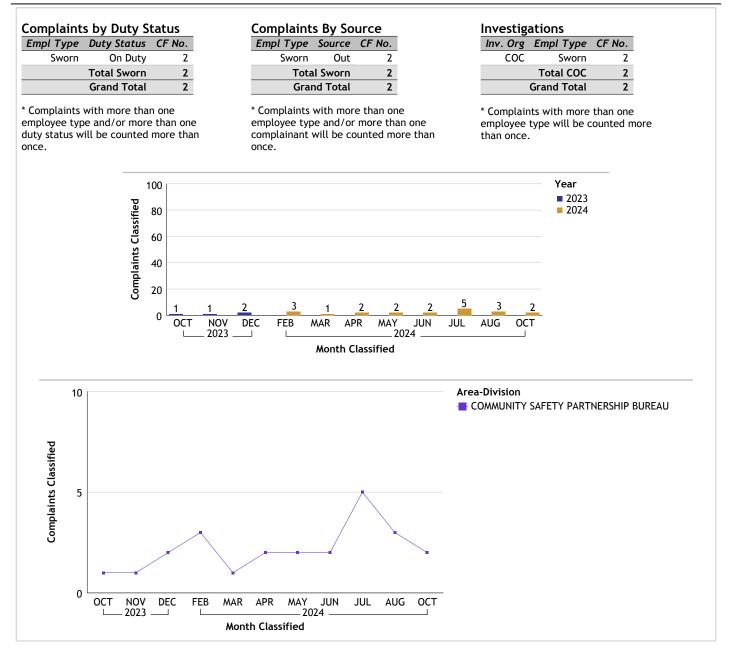

nknown              | Out      | 13     |  |  |
| Total Unknown        |          | 13     |  |  |
| Grand Total          |          | 78     |  |  |

\* Complaints with more than one employee type and/or more than one complainant will be counted more than once.

| Investigations |           |        |  |  |
|----------------|-----------|--------|--|--|
| Inv. Org       | Empl Type | CF No. |  |  |
| COC            | Civilian  | 1      |  |  |
|                | Sworn     | 59     |  |  |
|                | Unknown   | 13     |  |  |
|                | Total COC | 73     |  |  |
| IAG            | Sworn     | 5      |  |  |
|                | Total IAG | 5      |  |  |
| Grand Total 78 |           |        |  |  |







COMMUNITY SAFETY PARTNERSHIP BUREAU...total complaints for month: 2





### COUNTER TERRORISM AND SPECIAL OPERATIONS BUREAU...total complaints for month: 5

| Empl Type             | Duty Status                                             | CF No. | Empl Type Sour                                                        | rce CF No.                                  |                                                                                               | Investig                                                       | Empl Type                              | CF No.                   |
|-----------------------|---------------------------------------------------------|--------|-----------------------------------------------------------------------|---------------------------------------------|-------------------------------------------------------------