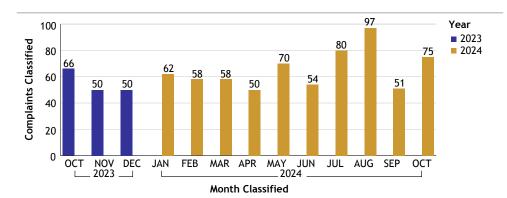

### CENTRAL BUREAU...total complaints for month: 75

| Complaints by Duty Status |                |        |  |  |
|---------------------------|----------------|--------|--|--|
| Empl Type                 | Duty Status    | CF No. |  |  |
| Civilian                  | On Duty        | 1      |  |  |
|                           | Total Civilian | 1      |  |  |
| Sworn                     | Off Duty       | 2      |  |  |
|                           | On Duty        | 62     |  |  |
|                           | Total Sworn    | 64     |  |  |
| Unknown                   | On Duty        | 4      |  |  |
|                           | Unk Duty       | 9      |  |  |
|                           | Total Unknown  | 13     |  |  |
|                           | Grand Total    | 78     |  |  |