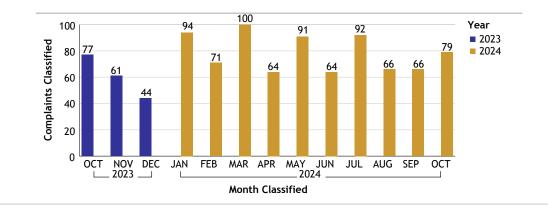

#### Unknown Bureau...total complaints for month: 79

| Complaints by Duty Status |                                |           |
|---------------------------|--------------------------------|-----------|
| Empl<br>Type              | Duty Status                    | CF<br>No. |
| Civilian                  | On Duty                        | 1         |
|                           | Total Civilian                 | 1         |
| Sworn                     | Off Duty                       | 2         |
|                           | Off Duty Outside<br>Employment | 1         |
|                           | On Duty                        | 4         |
|                           | Overtime Detail                | 2         |
|                           | Unk Duty                       | 1         |
|                           | Total Sworn                    | 10        |
| Unknown                   | Off Duty                       | 2         |
|                           | On Duty                        | 37        |
|                           | Unk Duty                       | 30        |
|                           | Total Unknown                  | 69        |
|                           | Grand Total                    | 80        |