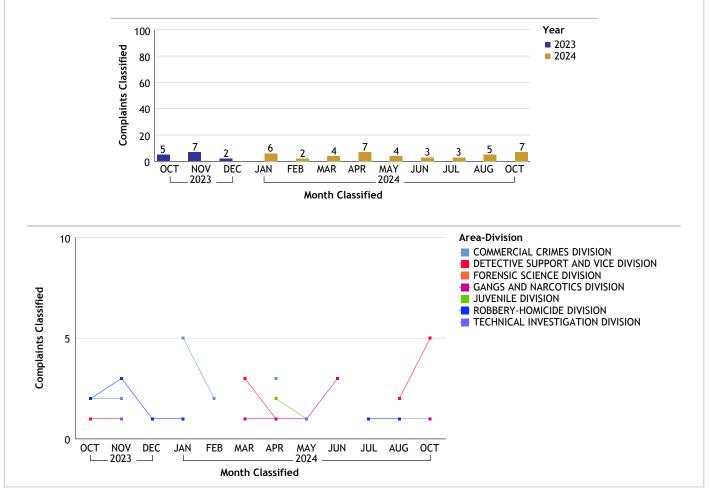

an one employee type and/or more than one duty status will be counted more than once.

| Complaints By Source |          |        |  |  |
|----------------------|----------|--------|--|--|
| Empl Type            | Source   | CF No. |  |  |
| Sworn                | Dept     | 2      |  |  |
|                      | Out      | 5      |  |  |
| Tota                 | l Sworn  | 7      |  |  |
| Unknown              | Out      | 2      |  |  |
| Total U              | nknown   | 2      |  |  |
| Gran                 | nd Total | 9      |  |  |
|                      |          |        |  |  |

\* Complaints with more than one employee type and/or more than one complainant will be counted more than once. Investigations Inv. Org Empl Type CF No. COC Sworn 7 Unknown 2 Total COC 9 Grand Total 9





#### INFORMATION TECHNOLOGY BUREAU...total complaints for month: 1





#### PROFESSIONAL STANDARDS BUREAU...total complaints for month: 1





#### SOUTH BUREAU...total complaints for month: 70

| Complaints by Duty Status |               |        |
|---------------------------|---------------|--------|
| Empl Type                 | Duty Status   | CF No. |
| Sworn                     | Off Duty      | 2      |
|                           | On Duty       | 55     |
|                           | Unk Duty      | 2      |
|                           | Total Sworn   | 59     |
| Unknown                   | On Duty       | 8      |
|                           | Unk Duty      | 5      |
|                           | Total Unknown | 13     |
|                           | Grand Total   | 72