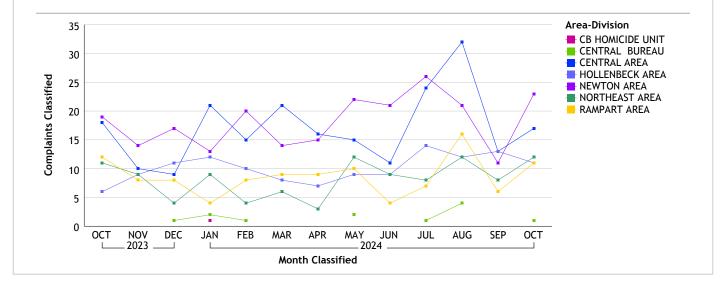

### CENTRAL BUREAU...total complaints for month: 75

| Complaints by Duty Status |                |        |  |  |
|---------------------------|----------------|--------|--|--|
| Empl Type                 | Duty Status    | CF No. |  |  |
| Civilian                  | On Duty        | 1      |  |  |
|                           | Total Civilian | 1      |  |  |
| Sworn                     | Off Duty       | 2      |  |  |
|                           | On Duty        | 62     |  |  |
|                           | Total Sworn    | 64     |  |  |
| Unknown                   | On Duty        | 4      |  |  |
|                           | Unk Duty       | 9      |  |  |
|                           | Total Unknown  | 13     |  |  |
|                           | Grand Total    | 78     |  |  |

\* Complaints with more than one employee type and/or more than one duty status will be counted more than once.

| Complaints By Source |          |        |  |  |
|----------------------|----------|--------|--|--|
| Empl Type            | Source   | CF No. |  |  |
| Civilian             | Out      | 1      |  |  |
| Total                | Civilian | 1      |  |  |
| Sworn                | Dept     | 7      |  |  |
|                      | Out      | 57     |  |  |
| Tota                 | l Sworn  | 64     |  |  |
| Unknown              | Out      | 13     |  |  |
| Total Unknown        |          | 13     |  |  |
| Grand Total          |          | 78     |  |  |

\* Complaints with more than one employee type and/or more than one complainant will be counted more than once.

| Investigations |           |        |  |  |
|----------------|-----------|--------|--|--|
| Inv. Org       | Empl Type | CF No. |  |  |
| COC            | Civilian  | 1      |  |  |
|                | Sworn     | 59     |  |  |
|                | Unknown   | 13     |  |  |
|                | Total COC | 73     |  |  |
| IAG            | Sworn     | 5      |  |  |
|                | Total IAG | 5      |  |  |
| Grand Total 78 |           |        |  |  |