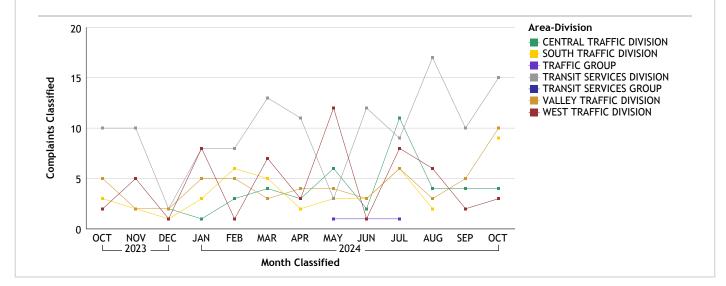

### COUNTER TERRORISM AND SPECIAL OPERATIONS BUREAU...total complaints for month: 5

| Empl Type             | Duty Status                                             | CF No. | Empl Type Sour                                                        | rce CF No.                                  |                                                                                               | Investig                                                       | Empl Type                              | CF No.                   |
|-----------------------|---------------------------------------------------------|--------|-----------------------------------------------------------------------|---------------------------------------------|-----------------------------------------------------------------------------------------------|----------------------------------------------------------------|----------------------------------------|--------------------------|
| Civilian              | On Duty                                                 | 1      |                                                                       | Dut 1                                       |                                                                                               | COC                                                            | Civilian                               | 1                        |
|                       | Total Civilian                                          | 1      | Total Civili                                                          | ian 1                                       |                                                                                               |                                                                | Sworn                                  | 2                        |
| Sworn                 | On Duty                                                 | 1      | Sworn De                                                              | ept 1                                       |                                                                                               |                                                                | Unknown                                | 3                        |
|                       | Unk Duty                                                | 1      | C                                                                     | Dut 1                                       |                                                                                               |                                                                | Total COC                              | 6                        |
|                       | Total Sworn                                             | 2      | Total Swo                                                             | orn 2                                       |                                                                                               |                                                                | Grand Total                            | 6                        |
| Unknown               | On Duty                                                 | 1      | Unknown C                                                             | Dut 3                                       |                                                                                               |                                                                |                                        |                          |
|                       | Unk Duty                                                | 2      | Total Unknow                                                          | wn 3                                        |                                                                                               |                                                                |                                        |                          |
|                       | Total Unknown                                           | 3      | Grand To                                                              | tal 6                                       |                                                                                               |                                                                |                                        |                          |
|                       | Grand Total                                             | 6      |                                                                       |                                             |                                                                                               |                                                                |                                        |                          |
| mployee type          | vith more than or<br>and/or more th<br>Il be counted mo | an one | * Complaints with<br>employee type and<br>complainant will b<br>once. | d/or more that                              | n one                                                                                         | * Complair<br>employee<br>than once.                           |                                        | than one<br>counted more |
|                       |                                                         |        |                                                                       |                                             |                                                                                               |                                                                |                                        |                          |
|                       | 100                                                     |        |                                                                       |                                             |                                                                                               |                                                                | — Year                                 |                          |
|                       | 80 lied                                                 |        |                                                                       |                                             |                                                                                               |                                                                | <ul> <li>2023</li> <li>2024</li> </ul> |                          |
|                       | ssif                                                    |        |                                                                       |                                             |                                                                                               |                                                                |                                        |                          |
|                       | 06 Cla                                                  |        |                                                                       |                                             |                                                                                               |                                                                |                                        |                          |
|                       | lts                                                     |        |                                                                       |                                             |                                                                                               |                                                                |                                        |                          |
|                       | lain 40                                                 |        |                                                                       |                                             |                                                                                               |                                                                |                                        |                          |
|                       | 08<br>08<br>08<br>08                                    | 9 2 3  | 3 4 3                                                                 | 2 4                                         | 10 3 6                                                                                        | 2                                                              | 5                                      |                          |
|                       | Ū                                                       |        | L                                                                     | APR MAY<br>202<br>APR MAY<br>202<br>APR MAY | JUN JUL AUC<br>4                                                                              | SEP OC                                                         | Т                                      |                          |
| 10                    |                                                         |        | L                                                                     | 202<br>th Classified                        | rea-Division                                                                                  | IVISION<br>ORISM AND                                           | SPECIAL OPE                            | RATIONS BUREAU           |
|                       |                                                         |        | L                                                                     | Logical Classified                          | rea-Division                                                                                  | IVISION<br>CORISM AND<br>RVICES DIVI<br>DIVISION<br>I DIVISION | SPECIAL OPE<br>SION                    | RATIONS BUREAU           |
| Complaints Classified |                                                         |        | L                                                                     | Logical Classified                          | rea-Division<br>AIR SUPPORT D<br>COUNTER TERP<br>EMERGENCY SE<br>MAJOR CRIMES<br>METROPOLITAN | IVISION<br>CORISM AND<br>RVICES DIVI<br>DIVISION<br>I DIVISION | SPECIAL OPE<br>SION                    | RATIONS BUREAU           |
| Complaints Classified |                                                         |        | L                                                                     | Logical Classified                          | rea-Division<br>AIR SUPPORT D<br>COUNTER TERP<br>EMERGENCY SE<br>MAJOR CRIMES<br>METROPOLITAN | IVISION<br>CORISM AND<br>RVICES DIVI<br>DIVISION<br>I DIVISION | SPECIAL OPE<br>SION                    | RATIONS BUREAU           |
| Complaints Classified |                                                         |        | L                                                                     | 202                                         | rea-Division<br>AIR SUPPORT D<br>COUNTER TERP<br>EMERGENCY SE<br>MAJOR CRIMES<br>METROPOLITAN | IVISION<br>CORISM AND<br>RVICES DIVI<br>DIVISION<br>I DIVISION | SPECIAL OPE<br>SION                    | RATIONS BUREAU           |