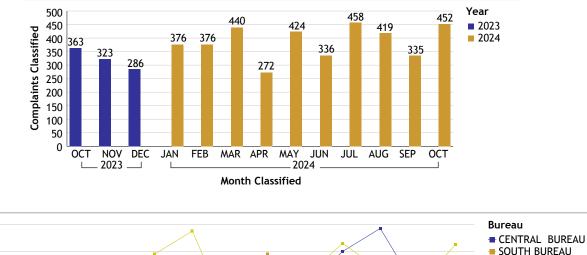

|          |        |  |  |

| Investigations |             |        |  |  |
|----------------|-------------|--------|--|--|
| Inv. Org       | Empl Type   | CF No. |  |  |
| COC            | Civilian    | 12     |  |  |
|                | Sworn       | 289    |  |  |
|                | Unknown     | 115    |  |  |
|                | Total COC   | 416    |  |  |
| IAG            | Civilian    | 2      |  |  |
|                | Sworn       | 13     |  |  |
|                | Unknown     | 30     |  |  |
|                | Total IAG   | 45     |  |  |
|                | Grand Total | 461    |  |  |

\* Complaints with more than one employee type and/or more than one complainant will be counted more than once.

\* Complaints with more than one employee type will be counted more than once.





WEST BUREAU



100

80



#### ADMINISTRATIVE SERVICES BUREAU...total complaints for month: 15

| Complaints by Duty Status |             |        |  |  |  |
|---------------------------|-------------|--------|--|--|--|
| Empl Type                 | Duty Status | CF No. |  |  |  |
| Civilian                  | On Duty     | 9      |  |  |  |
|                           | Unk Duty    | 1      |  |  |  |
| Total Civilian 10         |             |        |  |  |  |
| Unknown                   | On Duty     | 4      |  |  |  |
|                           | Unk Duty    | 2      |  |  |  |
| Total Unknown 6           |             |        |  |  |  |
|                           | Grand Total | 16     |  |  |  |

\* Complaints with more than one employee type and/or more than one duty status