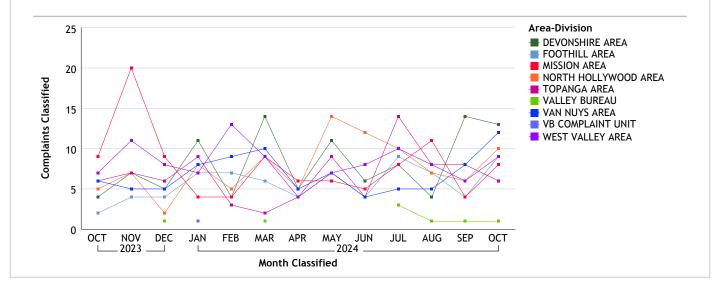

#### VALLEY BUREAU...total complaints for month: 68

| Complaints by Duty Status |               |        |
|---------------------------|---------------|--------|
| Empl Type                 | Duty Status   | CF No. |
| Sworn                     | Off Duty      | 2      |
|                           | On Duty       | 50     |
|                           | Unk Duty      | 1      |
|                           | Total Sworn   | 53     |
| Unknown                   | On Duty       | 10     |
|                           | Unk Duty      | 6      |
|                           | Total Unknown | 16     |
|                           | Grand Total   | 69     |