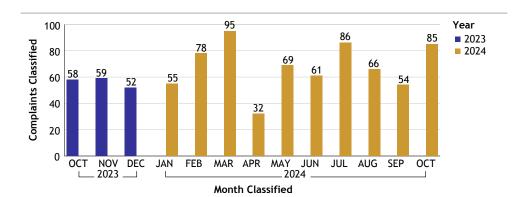

#### WEST BUREAU...total complaints for month: 85

| Complaints by Duty Status |               |        |
|---------------------------|---------------|--------|
| Empl Type                 | Duty Status   | CF No. |
| Sworn                     | Off Duty      | 5      |
|                           | On Duty       | 63     |
|                           | Unk Duty      | 1      |
|                           | Total Sworn   | 69     |
| Unknown                   | Off Duty      | 1      |
|                           | On Duty       | 9      |
|                           | Unk Duty      | 7      |
|                           | Total Unknown | 17     |
|                           | Grand Total   | 86     |