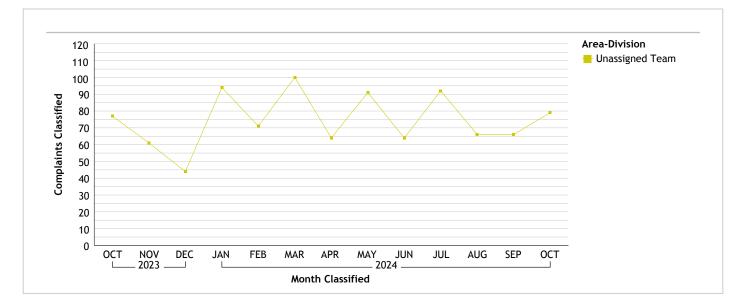

#### Unknown Bureau...total complaints for month: 79

| Complaints by Duty Status |                                |           |
|---------------------------|--------------------------------|-----------|
| Empl<br>Type              | Duty Status                    | CF<br>No. |
| Civilian                  | On Duty                        | 1         |
|                           | Total Civilian                 | 1         |
| Sworn                     | Off Duty                       | 2         |
|                           | Off Duty Outside<br>Employment | 1         |
|                           | On Duty                        | 4         |
|                           | Overtime Detail                | 2         |
|                           | Unk Duty                       | 1         |
|                           | Total Sworn                    | 10        |
| Unknown                   | Off Duty                       | 2         |
|                           | On Duty                        | 37        |
|                           | Unk Duty                       | 30        |
|                           | Total Unknown                  | 69        |
|                           | Grand Total                    | 80        |