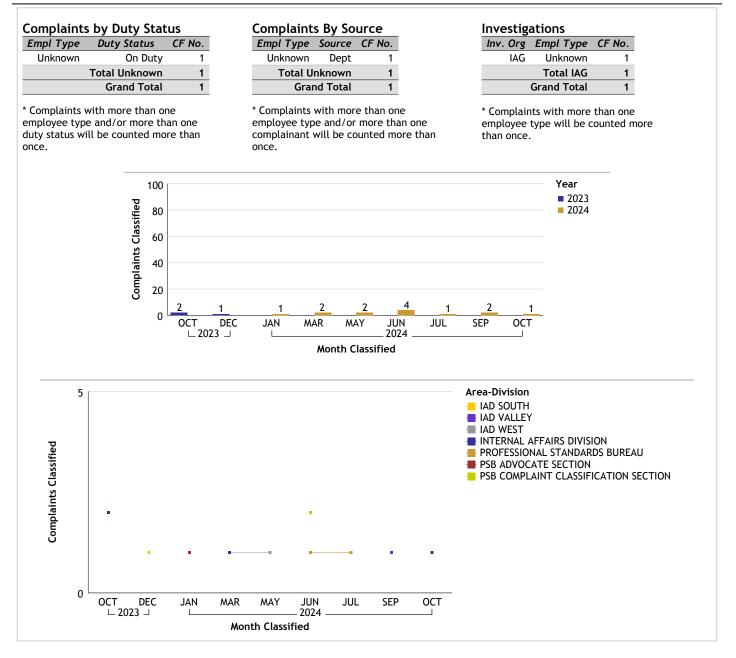

### Month and Year-To-Date Complaint Count

# For Classification Date OCTOBER, 2024 **Department Totals**

| Complaints by Duty Status |                                |           |  |  |
|---------------------------|--------------------------------|-----------|--|--|
| Empl<br>Type              | Duty Status                    | CF<br>No. |  |  |
| Civilian                  | On Duty                        | 13        |  |  |
|                           | Unk Duty                       | 1         |  |  |
|                           | Total Civilian                 | 14        |  |  |
| Sworn                     | Off Duty                       | 15        |  |  |
|                           | Off Duty Outside<br>Employment | 1         |  |  |
|                           | On Duty                        | 268       |  |  |
|                           | Overtime Detail                | 13        |  |  |
|                           | Unk Duty                       | 7         |  |  |
|                           | Total Sworn                    | 304       |  |  |
| Unknown                   | Off Duty                       | 3         |  |  |
|                           | On Duty                        | 78        |  |  |
|                           | Unk Duty                       | 66        |  |  |
|                           | Total Unknown                  | 147       |  |  |
|                           | Grand Total                    | 465       |  |  |

\* Complaints with more than one

once.

employee type and/or more than one

duty status will be counted more than

| Complaints By Source |          |        |  |  |
|----------------------|----------|--------|--|--|
| Empl Type            | Source   | CF No. |  |  |
| Civilian             | Dept     | 3      |  |  |
|                      | Out      | 11     |  |  |
| Total                | Civilian | 14     |  |  |
| Sworn                | Dept     | 41     |  |  |
|                      | Out      | 261    |  |  |
| Tota                 | l Sworn  | 302    |  |  |
| Unknown              | Dept     | 14     |  |  |
|                      | Out      | 131    |  |  |
| Total Unknown        |          | 145    |  |  |
| Grand Total          |          | 461    |  |  |
|                      |          |        |  |  |

| Investigations |             |        |  |  |
|----------------|-------------|--------|--|--|
| Inv. Org       | Empl Type   | CF No. |  |  |
| COC            | Civilian    | 12     |  |  |
|                | Sworn       | 289    |  |  |
|                | Unknown     | 115    |  |  |
|                | Total COC   | 416    |  |  |
| IAG            | Civilian    | 2      |  |  |
|                | Sworn       | 13     |  |  |
|                | Unknown     | 30     |  |  |
|                | Total IAG   | 45     |  |  |
|                | Grand Total | 461    |  |  |

\* Complaints with more than one employee type and/or more than one complainant will be counted more than once.

\* Complaints with more than one employee type will be counted more than once.

WEST BUREAU