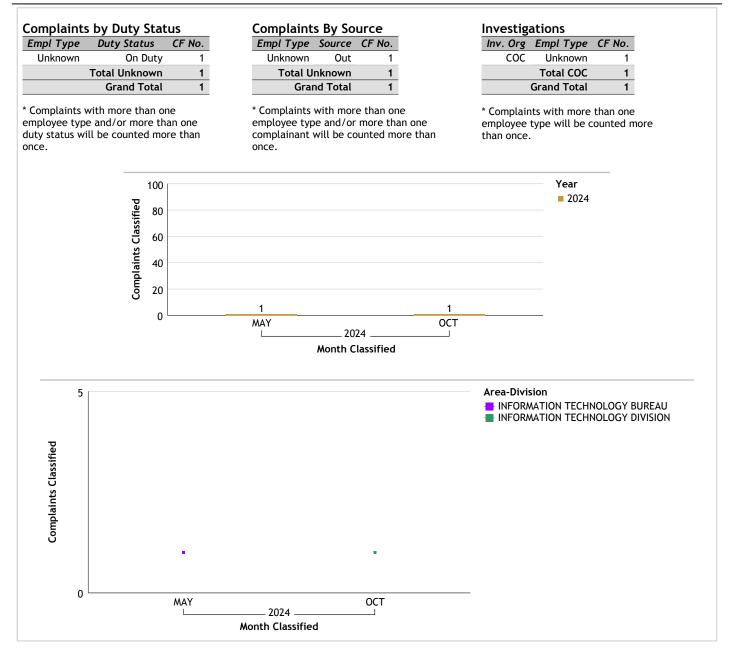

re than once.

| Complaints By Source |          |        |  |  |
|----------------------|----------|--------|--|--|
| Empl Type            | Source   | CF No. |  |  |
| Sworn                | Dept     | 2      |  |  |
|                      | Out      | 5      |  |  |
| Tota                 | l Sworn  | 7      |  |  |
| Unknown              | Out      | 2      |  |  |
| Total U              | nknown   | 2      |  |  |
| Gran                 | nd Total | 9      |  |  |
|                      |          |        |  |  |

\* Complaints with more than one employee type and/or more than one complainant will be counted more than once. Investigations Inv. Org Empl Type CF No. COC Sworn 7 Unknown 2 Total COC 9 Grand Total 9





#### INFORMATION TECHNOLOGY BUREAU...total complaints for month: 1





#### PROFESSIONAL STANDARDS BUREAU...total complaints for month: 1





#### SOUTH BUREAU...total complaints for month: 70

| Complaints by Duty Status |               |        |
|---------------------------|---------------|--------|
| Empl Type                 | Duty Status   | CF No. |
| Sworn                     | Off Duty      | 2      |
|                           | On Duty       | 55     |
|                           | Unk Duty      | 2      |
|                           | Total Sworn   | 59     |
| Unknown                   | On Duty       | 8      |
|                           | Unk Duty      | 5      |
|                           | Total Unknown | 13     |
|                           | Grand Total   | 72     |

\* Complaints with more than one employee type and/or more than on