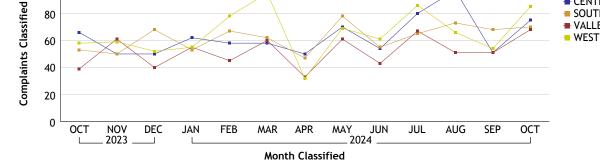

\* Complaints with more than one employee type and/or more than one complainant will be counted more than once.

\* Complaints with more than one employee type will be counted more than once.

WEST BUREAU