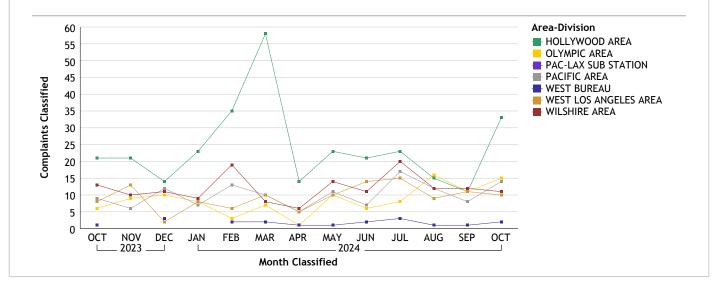

#### WEST BUREAU...total complaints for month: 85

| Complaints by Duty Status |               |        |
|---------------------------|---------------|--------|
| Empl Type                 | Duty Status   | CF No. |
| Sworn                     | Off Duty      | 5      |
|                           | On Duty       | 63     |
|                           | Unk Duty      | 1      |
|                           | Total Sworn   | 69     |
| Unknown                   | Off Duty      | 1      |
|                           | On Duty       | 9      |
|                           | Unk Duty      | 7      |
|                           | Total Unknown | 17     |
|                           | Grand Total   | 86     |