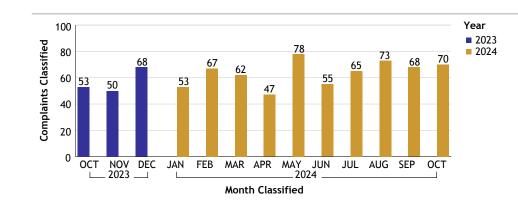

### CENTRAL BUREAU...total complaints for month: 75

| Complaints by Duty Status |                |        |  |  |
|---------------------------|----------------|--------|--|--|
| Empl Type                 | Duty Status    | CF No. |  |  |
| Civilian                  | On Duty        | 1      |  |  |
|                           | Total Civilian | 1      |  |  |
| Sworn                     | Off Duty       | 2      |  |  |
|                           | On Duty        | 62     |  |  |
|                           | Total Sworn    | 64     |  |  |
| Unknown                   | On Duty        | 4      |  |  |
|                           | Unk Duty       | 9      |  |  |
|                           | Total Unknown  | 13     |  |  |
|                           | Grand Total    | 78     |  |  |