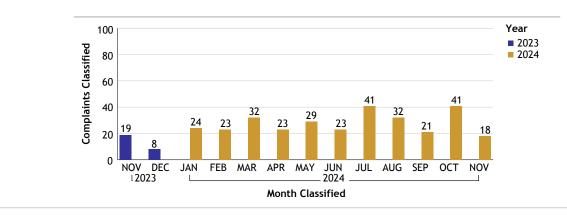

#### SOUTH BUREAU...total complaints for month: 33

| Complaints by Duty Status |                 |        |  |
|---------------------------|-----------------|--------|--|
| Empl Type                 | Duty Status     | CF No. |  |
| Sworn                     | Off Duty        | 3      |  |
|                           | On Duty         | 27     |  |
|                           | Overtime Detail | 1      |  |
|                           | Unk Duty        | 2      |  |
|                           | Total Sworn     | 33     |  |
| Unknown                   | Unk Duty        | 2      |  |
|                           | Total Unknown   | 2      |  |
|                           | Grand Total     | 35     |  |