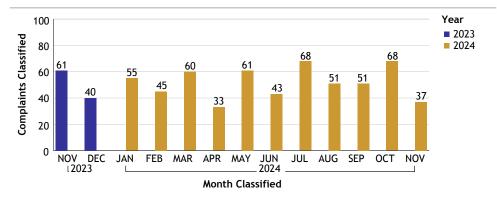

#### VALLEY BUREAU...total complaints for month: 37

| Complaints by Duty Status |               |        |  |
|---------------------------|---------------|--------|--|
| Empl Type                 | Duty Status   | CF No. |  |
| Sworn                     | Off Duty      | 2      |  |
|                           | On Duty       | 31     |  |
|                           | Unk Duty      | 1      |  |
|                           | Total Sworn   | 34     |  |
| Unknown                   | On Duty       | 7      |  |
|                           | Unk Duty      | 3      |  |
|                           | Total Unknown | 10     |  |
|                           | Grand Total   | 44     |  |
|                           |               |        |  |