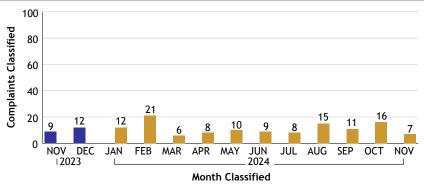

#### **DETECTIVE BUREAU...**total complaints for month: 5

| omplaint              | s by Duty Sta                                           | itus                                     | Complaints                                               | s By Sour     | ce          |          | Investig    | ations                          |                  |
|-----------------------|---------------------------------------------------------|------------------------------------------|----------------------------------------------------------|---------------|-------------|----------|-------------|---------------------------------|------------------|
| Empl Type             | Duty Status                                             | CF No.                                   | Empl Type                                                |               |             |          |             | Empl Type                       | CF No.           |
| Sworn                 | On Duty                                                 | , 2                                      | Sworn                                                    | Dept          | 1           |          | COC         | Sworn                           | 3                |
|                       | Unk Duty                                                | / 1                                      |                                                          | Out           | 2           |          |             | Unknown                         | 2                |
|                       | Total Sworr                                             | n 3                                      | Tota                                                     | l Sworn       | 3           |          |             | Total COC                       | 5                |
| Unknown               | On Duty                                                 | / 1                                      | Unknown                                                  | Out           | 2           |          |             | Grand Total                     | 5                |
|                       | Unk Duty                                                | / 1                                      | Total Ur                                                 | nknown        | 2           |          |             |                                 |                  |
|                       | Total Unknown                                           | 1 2                                      | Gran                                                     | nd Total      | 5           |          |             |                                 |                  |
|                       | Grand Tota                                              | l 5                                      |                                                          |               |             |          |             |                                 |                  |
| mployee typ           | with more than<br>be and/or more t<br>rill be counted m | han one                                  | * Complaints v<br>employee typ<br>complainant v<br>once. | e and/or m    | ore than or |          |             | nts with more<br>type will be o |                  |
|                       |                                                         |                                          |                                                          |               |             |          |             | Year                            |                  |
|                       | 100                                                     | ,                                        |                                                          |               |             |          |             | ■ 2023                          |                  |
|                       | lied<br>80                                              | ,                                        |                                                          |               |             |          |             | 2023                            |                  |
|                       | ssif                                                    |                                          |                                                          |               |             |          |             |                                 |                  |
|                       | <u>ප</u> 60                                             | )                                        |                                                          |               |             |          |             |                                 |                  |
|                       | uts .                                                   | _                                        |                                                          |               |             |          |             |                                 |                  |
|                       | lair<br>9                                               | )                                        |                                                          |               |             |          |             |                                 |                  |
|                       | Complaints Classified                                   | 1                                        |                                                          |               |             |          |             |                                 |                  |
|                       | 3 20                                                    | ' <u>7</u>                               | 6 2                                                      | 5 7           | 4 3         | 3 5      | 7           | 5                               |                  |
|                       | (                                                       | NOV DEC                                  |                                                          |               | AY JUN      | JUL AUG  | OCT NO      |                                 |                  |
|                       |                                                         | L 2023 J                                 | JAN ILD MAR                                              | AFK N         | _ 2024      | JUL AUG  | OCT IN      | ) V                             |                  |
|                       |                                                         |                                          |                                                          | Month Clas    | ssified     |          |             |                                 |                  |
|                       |                                                         |                                          |                                                          |               |             |          | <b>D.</b>   |                                 |                  |
| 10                    |                                                         |                                          |                                                          |               |             |          | rea-Divisio |                                 | IVICION          |
|                       |                                                         |                                          |                                                          |               |             |          | DETECTIV    | CIAL CRIMES D<br>/F BURFAU      | IVISION          |
|                       |                                                         |                                          |                                                          |               |             | 4        | ■ DETECTI\  | /E SUPPORT A                    | ND VICE DIVISION |
| P                     |                                                         |                                          |                                                          |               |             | 1        |             | SCIENCE DIV                     |                  |
| sific                 |                                                         |                                          |                                                          |               |             |          | JUVENILE    | ND NARCOTIC:                    | S DIVISION       |
| las                   |                                                         |                                          |                                                          |               |             |          |             | -HOMICIDE DI                    | VISION           |
| U                     |                                                         | _                                        |                                                          |               |             |          | TECHNIC     | AL INVESTIGAT                   | TION DIVISION    |
| y, 5                  |                                                         |                                          |                                                          |               | /\          | <b>\</b> |             |                                 |                  |
| 2 gints               |                                                         |                                          |                                                          |               | /           | \        |             |                                 |                  |
| nplaints<br>2         |                                                         |                                          |                                                          |               | /           |          |             |                                 |                  |
| Complaints            |                                                         |                                          | •                                                        | •             |             |          |             |                                 |                  |
| Complaints Classified |                                                         |                                          |                                                          | <i>-</i>      |             |          |             |                                 |                  |
| Complaints            |                                                         |                                          |                                                          | <i>,</i>      |             |          |             |                                 |                  |
| Complaints            |                                                         |                                          |                                                          | <i>,</i><br>- |             |          |             |                                 |                  |
| Complaints 0          | NOV PEC                                                 | -a - | AAD ADD HAY D                                            | ,             | AUC OCT     | NOV      |             |                                 |                  |
|                       | NOV DEC J                                               | AN FEB A                                 | MAR APR MAY JI 2024                                      | UN JUL        | AUG OCT     | NOV      |             |                                 |                  |