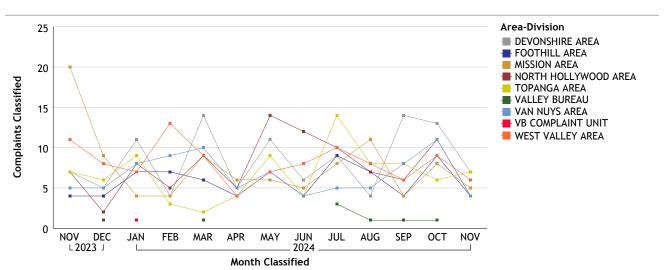

#### VALLEY BUREAU...total complaints for month: 37

| Complaints by Duty Status |               |        |  |
|---------------------------|---------------|--------|--|
| Empl Type                 | Duty Status   | CF No. |  |
| Sworn                     | Off Duty      | 2      |  |
|                           | On Duty       | 31     |  |
|                           | Unk Duty      | 1      |  |
|                           | Total Sworn   | 34     |  |
| Unknown                   | On Duty       | 7      |  |
|                           | Unk Duty      | 3      |  |
|                           | Total Unknown | 10     |  |
|                           | Grand Total   | 44     |  |
|                           |               |        |  |