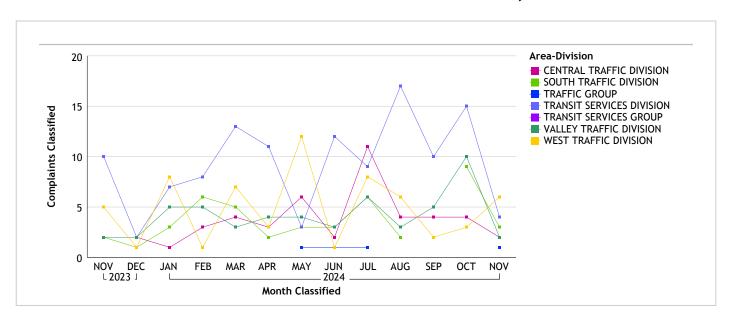

#### SOUTH BUREAU...total complaints for month: 33

| Complaints by Duty Status |                 |        |  |
|---------------------------|-----------------|--------|--|
| Empl Type                 | Duty Status     | CF No. |  |
| Sworn                     | Off Duty        | 3      |  |
|                           | On Duty         | 27     |  |
|                           | Overtime Detail | 1      |  |
|                           | Unk Duty        | 2      |  |
|                           | Total Sworn     | 33     |  |
| Unknown                   | Unk Duty        | 2      |  |
|                           | Total Unknown   | 2      |  |
|                           | Grand Total     | 35     |  |