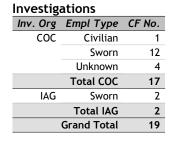

#### TRANSIT SERVICES BUREAU...total complaints for month: 18

| Empl<br>Type | Duty Status                    | CF<br>No. |
|--------------|--------------------------------|-----------|
| Civilian     | On Duty                        |           |
|              | Total Civilian                 |           |
| Sworn        | Off Duty                       |           |
|              | Off Duty Outside<br>Employment |           |
|              | On Duty                        | 1         |
|              | Overtime Detail                |           |
|              | Unk Duty                       |           |
|              | Total Sworn                    | 1         |
| Unknown      | On Duty                        |           |
|              | Unk Duty                       |           |
|              | Total Unknown                  |           |
|              | Grand Total                    | 1         |

**Complaints By Source** Empl Type Source CF No. Civilian Dept **Total Civilian** 1 Sworn Dept 1 Out 13 **Total Sworn** 14 Unknown Out 4 Total Unknown 19 **Grand Total** 

<sup>\*</sup> Complaints with more than one employee type will be counted more than once.