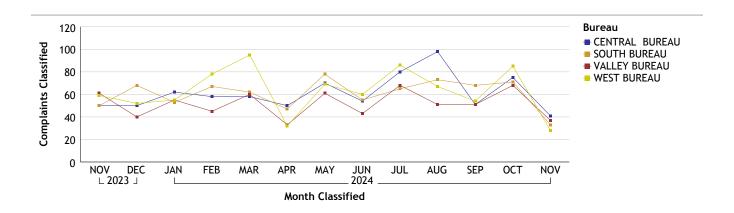

17                                                                           |  |
| Total IAG          | 33                                                                           |  |
| <b>Grand Total</b> | 219                                                                          |  |
|                    | Empl Type Civilian Sworn Unknown  Total COC Civilian Sworn Unknown Total IAG |  |

<sup>\*</sup> Complaints with more than one employee type will be counted more than once.



<sup>\*</sup> Complaints with more than one employee type and/or more than one duty status will be counted more than once.

<sup>\*</sup> Complaints with more than one employee type and/or more than one complainant will be counted more than once



# For Classification Date NOVEMBER, 2024 Department Totals





# For Classification Date NOVEMBER, 2024

#### ADMINISTRATIVE SERVICES BUREAU...total complaints for month: 7

| Complaints by Duty Status |                |        |  |
|---------------------------|----------------|--------|--|
| Empl Type                 | Duty Status    | CF No. |  |
| Civilian                  | On Duty        | 5      |  |
|                           | Total Civilian | 5      |  |
| Sworn                     | Off Duty       | 1      |  |
|                           | On Duty        | 1      |  |
|                           | Total Sworn    | 2      |  |
| Unknown                   | Unk Duty       | 1      |  |
|                           | Total Unknown  | 1      |  |
|                           | Grand Total    | 8      |  |

<sup>\*</sup> Complaints with more