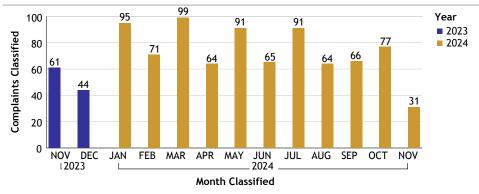

#### SOUTH BUREAU...total complaints for month: 33

| Complaints by Duty Status |                 |        |  |
|---------------------------|-----------------|--------|--|
| Empl Type                 | Duty Status     | CF No. |  |
| Sworn                     | Off Duty        | 3      |  |
|                           | On Duty         | 27     |  |
|                           | Overtime Detail | 1      |  |
|                           | Unk Duty        | 2      |  |
|                           | Total Sworn     | 33     |  |
| Unknown                   | Unk Duty        | 2      |  |
|                           | Total Unknown   | 2      |  |
|                           | Grand Total     | 35     |  |