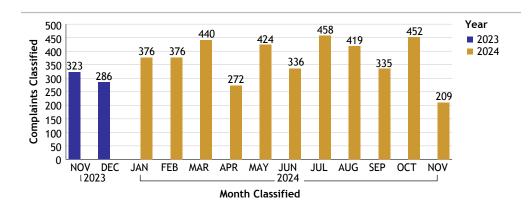

# For Classification Date NOVEMBER, 2024 Department Totals

# For Classification Date NOVEMBER, 2024