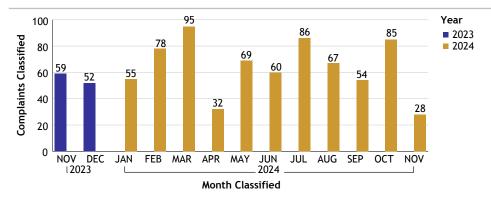

#### WEST BUREAU...total complaints for month: 28

| Complaints by Duty Status |               |        |
|---------------------------|---------------|--------|
| Empl Type                 | Duty Status   | CF No. |
| Sworn                     | Off Duty      | 1      |
|                           | On Duty       | 23     |
|                           | Total Sworn   | 24     |
| Unknown                   | On Duty       | 1      |
|                           | Unk Duty      | 3      |
|                           | Total Unknown | 4      |
|                           | Grand Total   | 28     |