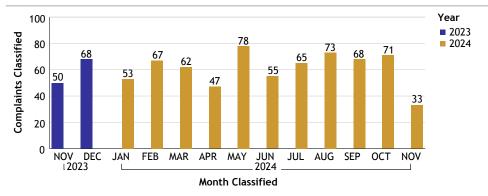

#### **DETECTIVE BUREAU...**total complaints for month: 5

| omplaint              | s by Duty Sta                                           | itus                                     | Complaints                                               | s By Sour     | ce          |          | Investig    | ations                          |                  |
|-----------------------|---------------------------------------------------------|------------------------------------------|----------------------------------------------------------|---------------|-------------|----------|-------------|---------------------------------|------------------|
| Empl Type             | Duty Status                                             | CF No.                                   | Empl Type                                                |               |             |          |             | Empl Type                       | CF No.           |
| Sworn                 | On Duty                                                 | , 2                                      | Sworn                                                    | Dept          | 1           |          | COC         | Sworn                           | 3                |
|                       | Unk Duty                                                | / 1                                      |                                                          | Out           | 2           |          |             | Unknown                         | 2                |
|                       | Total Sworr                                             | n 3                                      | Tota                                                     | l Sworn       | 3           |          |             | Total COC                       | 5                |
| Unknown               | On Duty                                                 | / 1                                      | Unknown                                                  | Out           | 2           |          |             | Grand Total                     | 5                |
|                       | Unk Duty                                                | / 1                                      | Total Ur                                                 | nknown        | 2           |          |             |                                 |                  |
|                       | Total Unknown                                           | 1 2                                      | Gran                                                     | nd Total      | 5           |          |             |                                 |                  |
|                       | Grand Tota                                              | l 5                                      |                                                          |               |             |          |             |                                 |                  |
| mployee typ           | with more than<br>be and/or more t<br>rill be counted m | han one                                  | * Complaints v<br>employee typ<br>complainant v<br>once. | e and/or m    | ore than or |          |             | nts with more<br>type will be o |                  |
|                       |                                                         |                                          |                                                          |               |             |          |             | Year                            |                  |
|                       | 100                                                     | ,                                        |                                                          |               |             |          |             | ■ 2023                          |                  |
|                       | lied<br>80                                              | ,                                        |                                                          |               |             |          |             | 2023                            |                  |
|                       | ssif                                                    |                                          |                                                          |               |             |          |             |                                 |                  |
|                       | <u>ප</u> 60                                             | )                                        |                                                          |               |             |          |             |                                 |                  |
|                       | uts .                                                   | _                                        |                                                          |               |             |          |             |                                 |                  |
|                       | lair<br>9                                               | )                                        |                                                          |               |             |          |             |                                 |                  |
|                       | Complaints Classified                                   | 1                                        |                                                          |               |             |          |             |                                 |                  |
|                       | 3 20                                                    | ' <u>7</u>                               | 6 2                                                      | 5 7           | 4 3         | 3 5      | 7           | 5                               |                  |
|                       | (                                                       | NOV DEC                                  |                                                          |               | AY JUN      | JUL AUG  | OCT NO      |                                 |                  |
|                       |                                                         | L 2023 J                                 | JAN ILD MAR                                              | AFK N         | _ 2024      | JUL AUG  | OCT IN      | ) V                             |                  |
|                       |                                                         |                                          |                                                          | Month Clas    | ssified     |          |             |                                 |                  |
|                       |                                                         |                                          |                                                          |               |             |          | <b>D.</b>   |                                 |                  |
| 10                    |                                                         |                                          |                                                          |               |             |          | rea-Divisio |                                 | IVICION          |
|                       |                                                         |                                          |                                                          |               |             |          | DETECTIV    | CIAL CRIMES D<br>/F BURFAU      | IVISION          |
|                       |                                                         |                                          |                                                          |               |             | 4        | ■ DETECTI\  | /E SUPPORT A                    | ND VICE DIVISION |
| P                     |                                                         |                                          |                                                          |               |             | 1        |             | SCIENCE DIV                     |                  |
| sific                 |                                                         |                                          |                                                          |               |             |          | JUVENILE    | ND NARCOTIC:                    | S DIVISION       |
| las                   |                                                         |                                          |                                                          |               |             |          |             | -HOMICIDE DI                    | VISION           |
| U                     |                                                         | _                                        |                                                          |               |             |          | TECHNIC     | AL INVESTIGAT                   | TION DIVISION    |
| y, 5                  |                                                         |                                          |                                                          |               | /\          | <b>\</b> |             |                                 |                  |
| 2 gints               |                                                         |                                          |                                                          |               | /           | \        |             |                                 |                  |
| nplaints<br>2         |                                                         |                                          |                                                          |               | /           |          |             |                                 |                  |
| Complaints            |                                                         |                                          | •                                                        | •             |             |          |             |                                 |                  |
| Complaints Classified |                                                         |                                          |                                                          | <i>-</i>      |             |          |             |                                 |                  |
| Complaints            |                                                         |                                          |                                                          | <i>,</i>      |             |          |             |                                 |                  |
| Complaints            |                                                         |                                          |                                                          | <i>,</i><br>- |             |          |             |                                 |                  |
| Complaints 0          | NOV PEC                                                 | -a - | AAD ADD HAY D                                            | ,             | AUC OCT     | NOV      |             |                                 |                  |
|                       | NOV DEC J                                               | AN FEB A                                 | MAR APR MAY JI 2024                                      | UN JUL        | AUG OCT     | NOV      |             |                                 |                  |

Month Classified