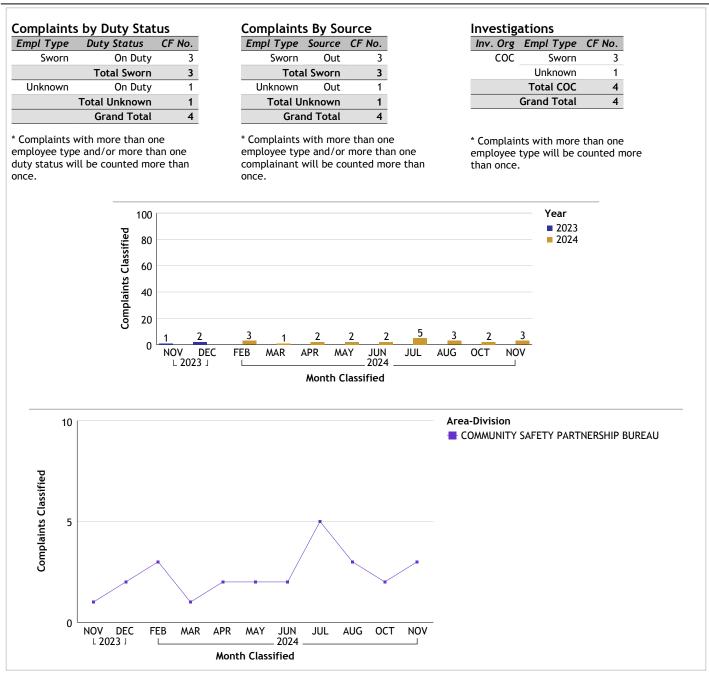

# For Classification Date NOVEMBER, 2024

#### COMMUNITY SAFETY PARTNERSHIP BUREAU...total complaints for month: 3