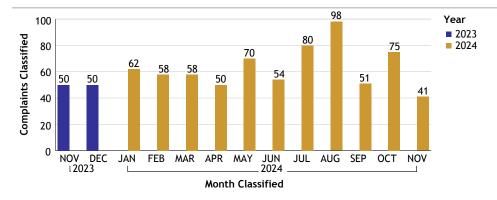

| 34     |  |
| Unknown                   | Off Duty      | 1      |  |
|                           | On Duty       | 5      |  |
|                           | Unk Duty      | 1      |  |
|                           | Total Unknown | 7      |  |
|                           | Grand Total   | 41     |  |

<sup>\*</sup> Complaints with more than one employee type and/or more than one duty status will be counted more than once.

#### **Complaints By Source** Empl Type Source CF No. Dept Sworn Out 30 **Total Sworn** 34 Unknown Dept 1 6 **Total Unknown** 7 **Grand Total** 41

#### Investigations Inv. Org Empl Type CF No. 32 Sworn 7 Unknown **Total COC** 39 IAG Sworn 2 **Total IAG** 2 **Grand Total** 41

<sup>\*</sup> Complaints with more than one employee type will be counted more than once.





<sup>\*</sup> Complaints with more than one employee type and/or more than one complainant will be counted more than once.



# For Classification Date NOVEMBER, 2024

#### COMMUNITY SAFETY PARTNERSHIP BUREAU...total complaints for month: 3





# For Classification Date NOVEMBER, 2024

#### COUNTER TERRORISM AND SPECIAL OPERATIONS BUREAU...total complaints for month: 4

#### **Complaints by Duty Status Complaints By Source** Investigations Empl Type Duty Status CF No. Empl Type Source CF No. Inv. Org Empl Type CF No. Civilian coc On Duty Civilian Civilian Dept 1 **Total Civilian Total Civilian** Sworn 1 Unknown Sworn On Duty 1 Sworn Dept 1 **Total Sworn Total Sworn** 1 Unknown Unk Duty 1 Unknown Dept 1 **Total COC** 4 Total Unknown Total Unknown **Grand Total** 4 1 Off Duty 1 Out Tota