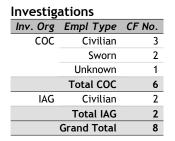

Investigations

| Empl Type          | CF No.                                                                       |  |
|--------------------|------------------------------------------------------------------------------|--|
| Civilian           | 6                                                                            |  |
| Sworn              | 136                                                                          |  |
| Unknown            | 43                                                                           |  |
|                    | 1                                                                            |  |
| Total COC          | 186                                                                          |  |
| Civilian           | 2                                                                            |  |
| Sworn              | 14                                                                           |  |
| Unknown            | 17                                                                           |  |
| Total IAG          | 33                                                                           |  |
| <b>Grand Total</b> | 219                                                                          |  |
|                    | Empl Type Civilian Sworn Unknown  Total COC Civilian Sworn Unknown Total IAG |  |