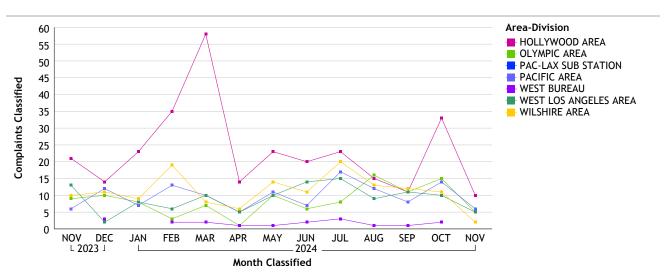

#### WEST BUREAU...total complaints for month: 28

| Complaints by Duty Status |               |        |
|---------------------------|---------------|--------|
| Empl Type                 | Duty Status   | CF No. |
| Sworn                     | Off Duty      | 1      |
|                           | On Duty       | 23     |
|                           | Total Sworn   | 24     |
| Unknown                   | On Duty       | 1      |
|                           | Unk Duty      | 3      |
|                           | Total Unknown | 4      |
|                           | Grand Total   | 28     |