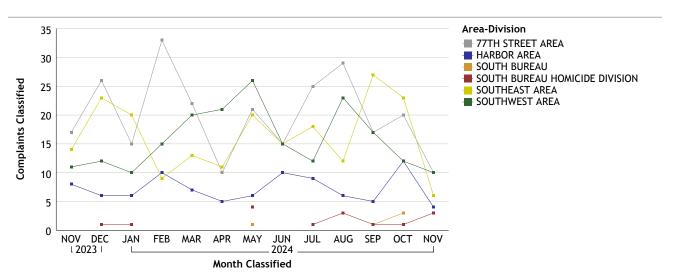

#### **DETECTIVE BUREAU...**total complaints for month: 5

| omplaint              | s by Duty Sta                                           | itus                                     | Complaints                                               | s By Sour     | ce          |          | Investig    | ations                          |                  |
|-----------------------|---------------------------------------------------------|------------------------------------------|----------------------------------------------------------|---------------|-------------|----------|-------------|---------------------------------|------------------|
| Empl Type             | Duty Status                                             | CF No.                                   | Empl Type                                                |               |             |          |             | Empl Type                       | CF No.           |
| Sworn                 | On Duty                                                 | , 2                                      | Sworn                                                    | Dept          | 1           |          | COC         | Sworn                           | 3                |
|                       | Unk Duty                                                | / 1                                      |                                                          | Out           | 2           |          |             | Unknown                         | 2                |
|                       | Total Sworr                                             | n 3                                      | Tota                                                     | l Sworn       | 3           |          |             | Total COC                       | 5                |
| Unknown               | On Duty                                                 | / 1                                      | Unknown                                                  | Out           | 2           |          |             | Grand Total                     | 5                |
|                       | Unk Duty                                                | / 1                                      | Total Ur                                                 | nknown        | 2           |          |             |                                 |                  |
|                       | Total Unknown                                           | 1 2                                      | Gran                                                     | nd Total      | 5           |          |             |                                 |                  |
|                       | Grand Tota                                              | l 5                                      |                                                          |               |             |          |             |                                 |                  |
| mployee typ           | with more than<br>be and/or more t<br>rill be counted m | han one                                  | * Complaints v<br>employee typ<br>complainant v<br>once. | e and/or m    | ore than or |          |             | nts with more<br>type will be o |                  |
|                       |                                                         |                                          |                                                          |               |             |          |             | Year                            |                  |
|                       | 100                                                     | ,                                        |                                                          |               |             |          |             | ■ 2023                          |                  |
|                       | lied<br>80                                              | ,                                        |                                                          |               |             |          |             | 2023                            |                  |
|                       | ssif                                                    |                                          |                                                          |               |             |          |             |                                 |                  |
|                       | <u>ප</u> 60                                             | )                                        |                                                          |               |             |          |             |                                 |                  |
|                       | uts .                                                   | _                                        |                                                          |               |             |          |             |                                 |                  |
|                       | lair<br>9                                               | )                                        |                                                          |               |             |          |             |                                 |                  |
|                       | Complaints Classified                                   | 1                                        |                                                          |               |             |          |             |                                 |                  |
|                       | 3 20                                                    | ' <u>7</u>                               | 6 2                                                      | 5 7           | 4 3         | 3 5      | 7           | 5                               |                  |
|                       | (                                                       | NOV DEC                                  |                                                          |               | AY JUN      | JUL AUG  | OCT NO      |                                 |                  |
|                       |                                                         | L 2023 J                                 | JAN ILD MAR                                              | AFK N         | _ 2024      | JUL AUG  | OCT IN      | ) V                             |                  |
|                       |                                                         |                                          |                                                          | Month Clas    | ssified     |          |             |                                 |                  |
|                       |                                                         |                                          |                                                          |               |             |          | <b>D.</b>   |                                 |                  |
| 10                    |                                                         |                                          |                                                          |               |             |          | rea-Divisio |                                 | IVICION          |
|                       |                                                         |                                          |                                                          |               |             |          | DETECTIV    | CIAL CRIMES D<br>/F BURFAU      | IVISION          |
|                       |                                                         |                                          |                                                          |               |             | 4        | ■ DETECTI\  | /E SUPPORT A                    | ND VICE DIVISION |
| P                     |                                                         |                                          |                                                          |               |             | 1        |             | SCIENCE DIV                     |                  |
| sific                 |                                                         |                                          |                                                          |               |             |          | JUVENILE    | ND NARCOTIC:                    | S DIVISION       |
| las                   |                                                         |                                          |                                                          |               |             |          |             | -HOMICIDE DI                    | VISION           |
| U                     |                                                         | _                                        |                                                          |               |             |          | TECHNIC     | AL INVESTIGAT                   | TION DIVISION    |
| y, 5                  |                                                         |                                          |                                                          |               | /\          | <b>\</b> |             |                                 |                  |
| 2 gints               |                                                         |                                          |                                                          |               | /           | \        |             |                                 |                  |
| nplaints<br>2         |                                                         |                                          |                                                          |               | /           |          |             |                                 |                  |
| Complaints            |                                                         |                                          | •                                                        | •             |             |          |             |                                 |                  |
| Complaints Classified |                                                         |                                          |                                                          | <i>-</i>      |             |          |             |                                 |                  |
| Complaints            |                                                         |                                          |                                                          | <i>,</i>      |             |          |             |                                 |                  |
| Complaints            |                                                         |                                          |                                                          | <i>,</i><br>- |             |          |             |                                 |                  |
| Complaints 0          | NOV PEC                                                 | -a - | AAD ADD HAY D                                            | ,             | AUC OCT     | NOV      |             |                                 |                  |
|                       | NOV DEC J                                               | AN FEB A                                 | MAR APR MAY JI 2024                                      | UN JUL        | AUG OCT     | NOV      |             |                                 |                  |

Month Classified