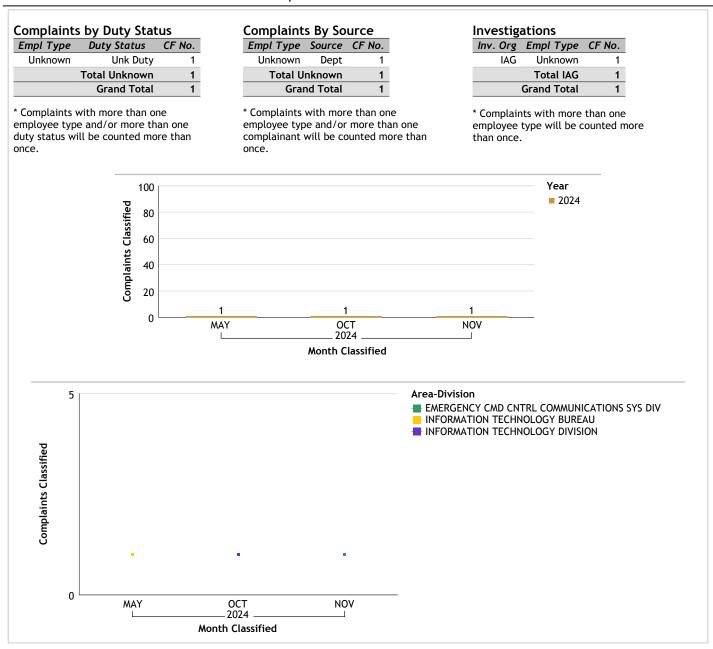

#### INFORMATION TECHNOLOGY BUREAU...total complaints for month: 1

<sup>\*</sup> Complaints with more than one employee type will be counted more than once.

<sup>\*</sup> Complaints with more than one employee type and/or more than one duty status will be counted more than once.

<sup>\*</sup> Complaints with more than one employee type and/or more than one complainant will be counted more than once