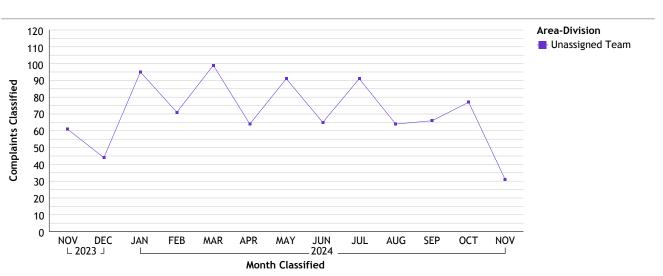

#### VALLEY BUREAU...total complaints for month: 37

| Complaints by Duty Status |               |        |  |
|---------------------------|---------------|--------|--|
| Empl Type                 | Duty Status   | CF No. |  |
| Sworn                     | Off Duty      | 2      |  |
|                           | On Duty       | 31     |  |
|                           | Unk Duty      | 1      |  |
|                           | Total Sworn   | 34     |  |
| Unknown                   | On Duty       | 7      |  |
|                           | Unk Duty      | 3      |  |
|                           | Total Unknown | 10     |  |
|                           | Grand Total   | 44     |  |
|                           |               |        |  |