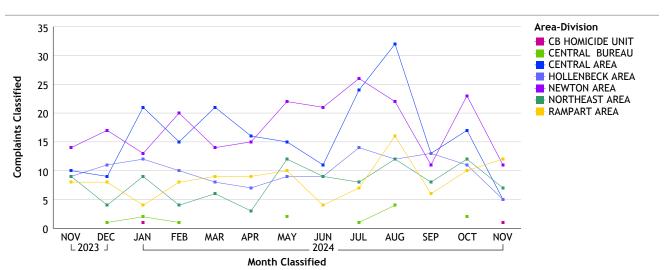

# For Classification Date NOVEMBER, 2024

#### CENTRAL BUREAU...total complaints for month: 41

| Complaints by Duty Status |               |        |  |
|---------------------------|---------------|--------|--|
| Empl Type                 | Duty Status   | CF No. |  |
| Sworn                     | Off Duty      | 3      |  |
|                           | On Duty       | 31     |  |
|                           | Total Sworn   | 34     |  |
| Unknown                   | Off Duty      | 1      |  |
|                           | On Duty       | 5      |  |
|                           | Unk Duty      | 1      |  |
|                           | Total Unknown | 7      |  |
|                           | Grand Total   | 41     |  |