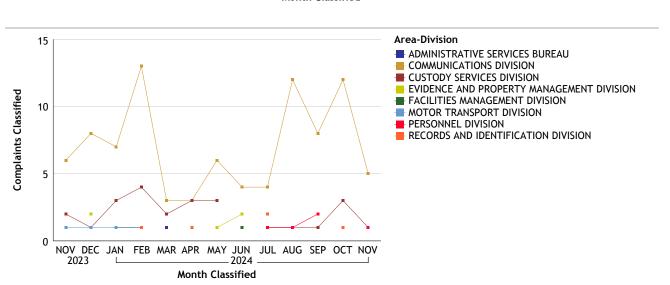

# For Classification Date NOVEMBER, 2024

#### ADMINISTRATIVE SERVICES BUREAU...total complaints for month: 7

| Complaints by Duty Status |                |        |  |
|---------------------------|----------------|--------|--|
| Empl Type                 | Duty Status    | CF No. |  |
| Civilian                  | On Duty        | 5      |  |
|                           | Total Civilian | 5      |  |
| Sworn                     | Off Duty       | 1      |  |
|                           | On Duty        | 1      |  |
|                           | Total Sworn    | 2      |  |
| Unknown                   | Unk Duty       | 1      |  |
|                           | Total Unknown  | 1      |  |
|                           | Grand Total    | 8      |  |