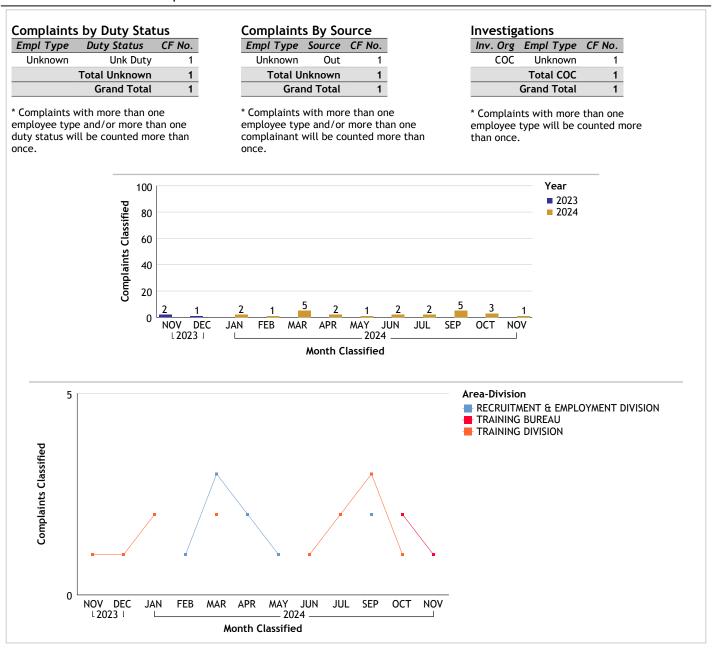

#### TRAINING BUREAU...total complaints for month: 1

<sup>\*</sup> Complaints with more than one employee type and/or more than one duty status will be counted more than once.

<sup>\*</sup> Complaints with more than one employee type will be counted more than once.

Year ■ 2023

**2024** 