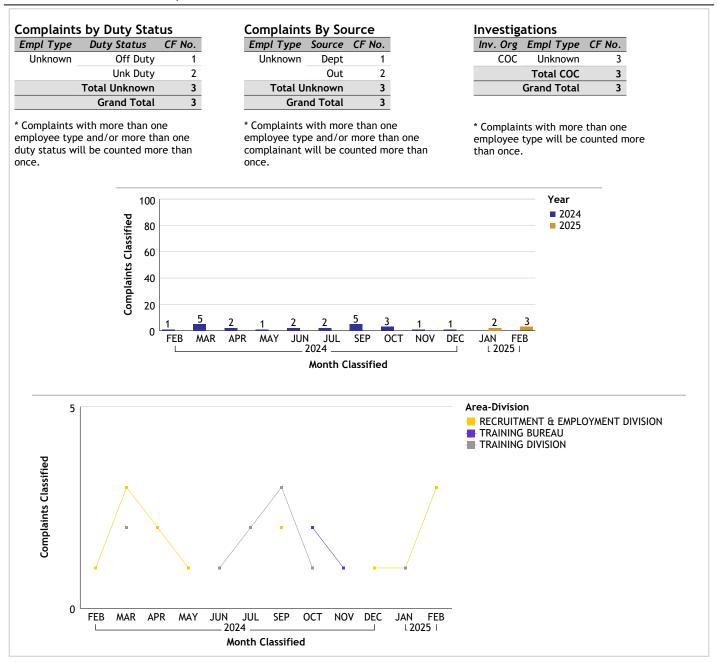

#### COMMUNITY SAFETY PARTNERSHIP BUREAU...total complaints for month: 4

#### **Complaints by Duty Status Complaints By Source** Investigations CF No. Empl Type Duty Status CF No. Empl Type Source CF No. Inv. Org Empl Type On Duty coc Sworn Sworn Out 3 3 3 Sworn 2 **Total Sworn** 3 **Total Sworn** 3 Unknown Unknown **Unk Duty** 2 Unknown 2 **Total COC** 5 Out Total Unknown 2 Total Unknown 2 **Grand Total** 5 **Grand Total** 5 **Grand Total** 5 \* Complaints with more than one \* Complaints with more than one \* Complaints with more than one employee type and/or more than one employee type and/or more than one employee type will be counted more duty status will be counted more than complainant will be counted more than than once. once. Year 100 **2024** Complaints Classified 80 **2025** 60 40 20 0 AN FEB ∟2025 ∣ MAR APR MAY JUN JUL AUG OCT NOV DEC JAN Month Classified Area-Division 10 COMMUNITY SAFETY PARTNERSHIP BUREAU Complaints Classified 5 FEB JUN JUL AUG OCT NOV DEC MAR APR MAY JAN FEB 2025 Month Classified

#### COUNTER TERRORISM AND SPECIAL OPERATIONS BUREAU...total complaints for month: 7

#### **Complaints by Duty Status Complaints By Source** Investigations Empl Type Duty Status CF No. Empl Type Source CF No. Inv. Org Empl Type CF No. Civilian On Duty Civilian coc Dept Civilian 1 Total Civilian Sworn 2 1 **Total Civilian** On Duty 2 2 Unknown 4 Sworn Sworn Dept **Total Sworn** 2 **Total Sworn** 2 Total COC 7 Unknown On Duty 3 Unknown **Grand Total** 7 **Unk Duty** 1 Total Unknown **Grand Total** Total Unknown **Grand Total** \* Complaints with more than one \* Complaints with more than one \* Complaints with more than one employee type and/or more than one employee type and/or more than one employee type will be counted more duty status will be counted more than complainant will be counted more than than once. once. once. Year 100 **2024 Complaints Classified 2025** 80 60 40 20 10 0 APR MAY JUL ОСТ NOV DEC MAR JUN AUG Month Classified Area-Division 5 AIR SUPPORT DIVISION COUNTER TERRORISM AND SPECIAL OPERATIONS BUREAU EMERGENCY SERVICES DIVISION MAJOR CRIMES DIVISION Complaints Classified METROPOLITAN DIVISION SECURITY SERVICES DIVISION FEB MAR APR MAY JUN JUL AUG SEP OCT NOV DEC JAN FEB