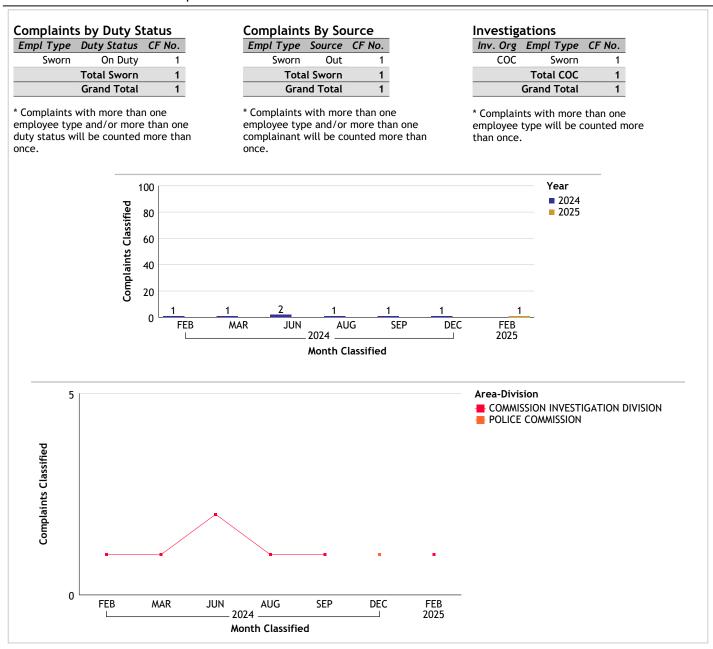

5 AIR SUPPORT DIVISION COUNTER TERRORISM AND SPECIAL OPERATIONS BUREAU EMERGENCY SERVICES DIVISION MAJOR CRIMES DIVISION Complaints Classified METROPOLITAN DIVISION SECURITY SERVICES DIVISION FEB MAR APR MAY JUN JUL AUG SEP OCT NOV DEC JAN FEB

Month Classified



## For Classification Date FEBRUARY, 2025

#### DETECTIVE BUREAU...total complaints for month: 2





## For Classification Date FEBRUARY, 2025

#### INFORMATION TECHNOLOGY BUREAU...total complaints for month: 1





## For Classification Date FEBRUARY, 2025

#### OFFICE OF OPERATIONS...total complaints for month; 2





## For Classification Date FEBRUARY, 2025

#### OFFICE OF SUPPORT SERVICES...total complaints for month: 1





## For Classification Date FEBRUARY, 2025

#### POLICE COMMISSION...total complaints for month: 1





## For Classification Date FEBRUARY, 2025

#### SOUTH BUREAU...total complaints for month: 58

| Complaints by Duty Status |               |        |
|---------------------------|---------------|--------|
| Empl Type                 | Duty Status   | CF No. |
| Sworn                     | Off Duty      | 3      |
|                           | On Duty       | 48     |
|                           | Total Sworn   | 51     |
| Unknown                   | On Duty       | 5      |
|                           | Unk Duty      | 2      |
|                           | Total Unknown | 7      |
|                           | Grand Total   | 58     |

<sup>\*</sup> Complaints with more than one employee type and/or more than one duty status will be counted more than once.

## Complaints By Source Em