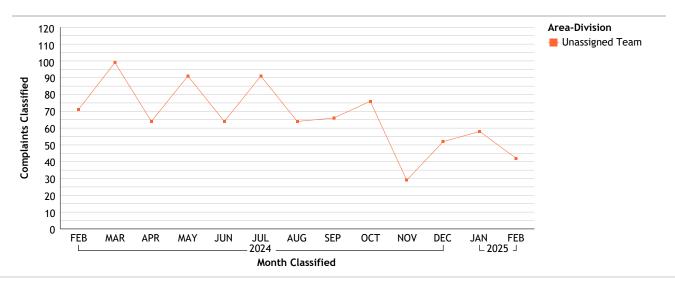

#### Unknown Bureau...total complaints for month: 42

| Complaints by Duty Status |               |        |
|---------------------------|---------------|--------|
| Empl Type                 | Duty Status   | CF No. |
| Sworn                     | On Duty       | 5      |
|                           | Total Sworn   | 5      |
| Unknown                   | On Duty       | 23     |
|                           | Unk Duty      | 14     |
|                           | Total Unknown | 37     |
|                           | Grand Total   | 42     |