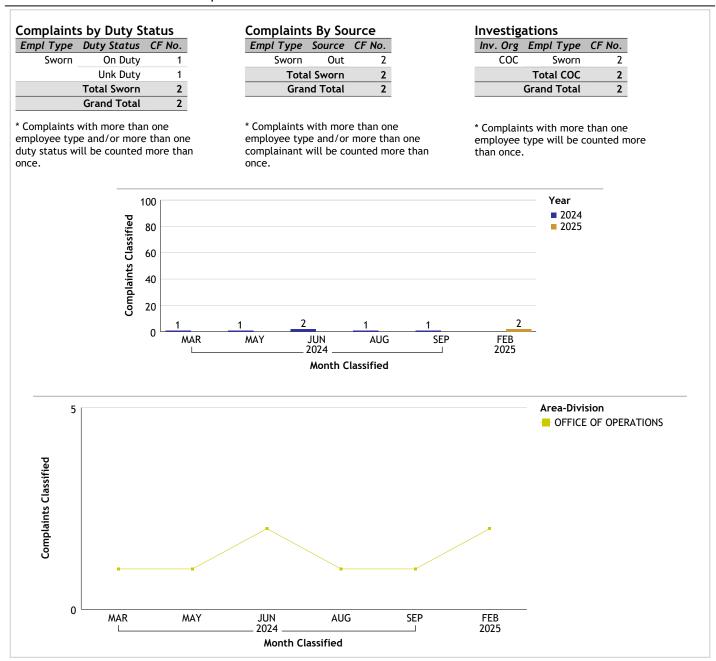

will be counted more than complainant will be counted more than than once. once. once. Year 100 **2024 Complaints Classified 2025** 80 60 40 20 10 0 APR MAY JUL ОСТ NOV DEC MAR JUN AUG Month Classified Area-Division 5 AIR SUPPORT DIVISION COUNTER TERRORISM AND SPECIAL OPERATIONS BUREAU EMERGENCY SERVICES DIVISION MAJOR CRIMES DIVISION Complaints Classified METROPOLITAN DIVISION SECURITY SERVICES DIVISION FEB MAR APR MAY JUN JUL AUG SEP OCT NOV DEC JAN FEB

Month Classified



## For Classification Date FEBRUARY, 2025

#### DETECTIVE BUREAU...total complaints for month: 2





## For Classification Date FEBRUARY, 2025

#### INFORMATION TECHNOLOGY BUREAU...total complaints for month: 1





## For Classification Date FEBRUARY, 2025

#### OFFICE OF OPERATIONS...total complaints for month; 2





## For Classification Date FEBRUARY, 2025

#### OFFICE OF SUPPORT SERVICES...total complaints for month: 1





## For Classification Date FEBRUARY, 2025

#### POLICE COMMISSION...total complaints for month: 1





## For Classification Date FEBRUARY, 2025

#### SOUTH BUREAU...total complaints for month: 58

| Complaints by Duty Status |               |        |
|---------------------------|---------------|--------|
| Empl Type                 | Duty Status   | CF No. |
| Sworn                     | Off Duty      | 3      |
|                           | On Duty       | 48     |
|                           | Total Sworn   | 51     |
| Unknown                   | On Duty       | 5      |
|                           | Unk Duty      | 2      |
|                           | Total Unknown |