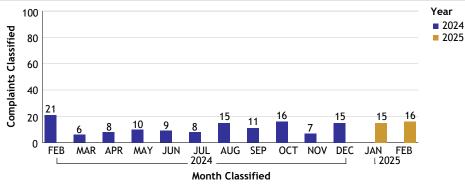

#### ADMINISTRATIVE SERVICES BUREAU...total complaints for month: 16

| Complaints by Duty Status |                |        |
|---------------------------|----------------|--------|
| Empl Type                 | Duty Status    | CF No. |
| Civilian                  | Off Duty       | 1      |
|                           | On Duty        | 10     |
|                           | Total Civilian | 11     |
| Sworn                     | On Duty        | 3      |
|                           | Total Sworn    | 3      |
| Unknown                   | On Duty        | 5      |
|                           | Unk Duty       | 2      |
|                           | Total Unknown  | 7      |
|                           | Grand Total    | 21     |
|                           |                |        |