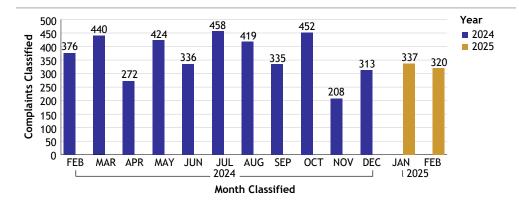

## For Classification Date FEBRUARY, 2025 Department Totals

## For Classification Date FEBRUARY, 2025