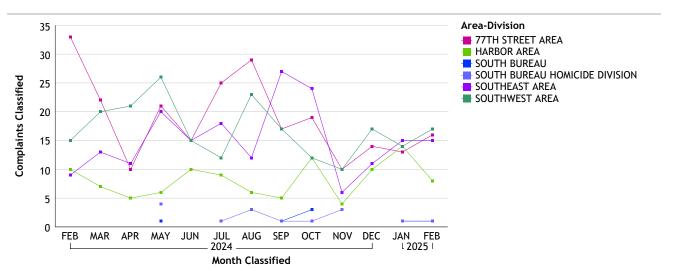

## For Classification Date FEBRUARY, 2025 Department Totals

## For Classification Date FEBRUARY, 2025