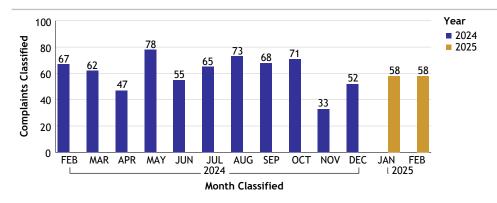

## For Classification Date FEBRUARY, 2025 Department Totals

## For Classification Date FEBRUARY, 2025