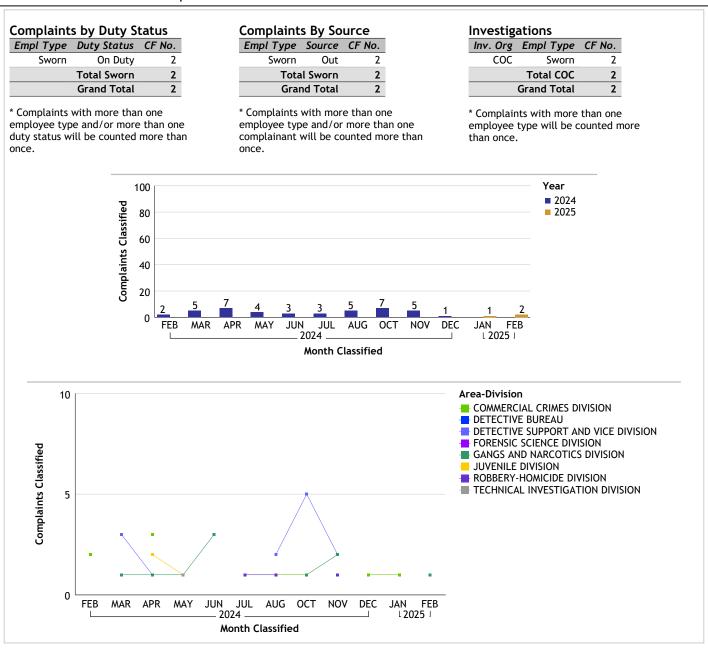

al** \* Complaints with more than one \* Complaints with more than one \* Complaints with more than one employee type and/or more than one employee type and/or more than one employee type will be counted more duty status will be counted more than complainant will be counted more than than once. once. once. Year 100 **2024 Complaints Classified 2025** 80 60 40 20 10 0 APR MAY JUL ОСТ NOV DEC MAR JUN AUG Month Classified Area-Division 5 AIR SUPPORT DIVISION COUNTER TERRORISM AND SPECIAL OPERATIONS BUREAU EMERGENCY SERVICES DIVISION MAJOR CRIMES DIVISION Complaints Classified METROPOLITAN DIVISION SECURITY SERVICES DIVISION FEB MAR APR MAY JUN JUL AUG SEP OCT NOV DEC JAN FEB

Month Classified



## For Classification Date FEBRUARY, 2025

#### DETECTIVE BUREAU...total complaints for month: 2





## For Classification Date FEBRUARY, 2025

#### INFORMATION TECHNOLOGY BUREAU...total complaints for month: 1





## For Classification Date FEBRUARY, 2025

#### OFFICE OF OPERATIONS...total complaints for month; 2





## For Classification Date FEBRUARY, 2025

#### OFFICE OF SUPPORT SERVICES...total complaints for month: 1





## For Classification Date FEBRUARY, 2025

#### POLICE COMMISSION...total complaints for month: 1





## For Classification Date FEBRUARY, 2025

#### SOUTH BUREAU...total complaints for month: 58

| Complaints by Duty Status |               |        |
|---------------------------|---------------|--------|
| Empl Type                 | Duty Status   | CF No. |
| Sworn                     | Off Duty      | 3      |
|                           | On Duty       |