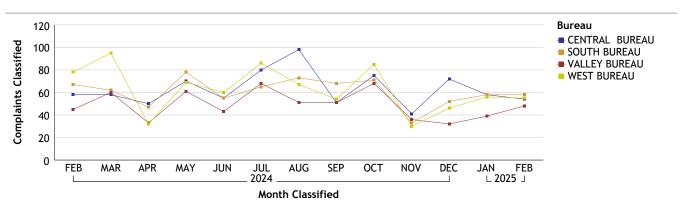

#### CENTRAL BUREAU...total complaints for month: 54

#### SOUTH BUREAU...total complaints for month: 58

| Complaints by Duty Status |               |        |
|---------------------------|---------------|--------|
| Empl Type                 | Duty Status   | CF No. |
| Sworn                     | Off Duty      | 3      |
|                           | On Duty       | 48     |
|                           | Total Sworn   | 51     |
| Unknown                   | On Duty       | 5      |
|                           | Unk Duty      | 2      |
|                           | Total Unknown | 7      |
|                           | Grand Total   | 58     |

#### VALLEY BUREAU...total complaints for month: 48

| Complaints by Duty Status |               |        |  |
|---------------------------|---------------|--------|--|
| Empl Type                 | Duty Status   | CF No. |  |
| Sworn                     | Off Duty      | 1      |  |
|                           | On Duty       | 38     |  |
|                           | Unk Duty      | 1      |  |
|                           | Total Sworn   | 40     |  |
| Unknown                   | On Duty       | 8      |  |
|                           | Unk Duty      | 3      |  |
|                           | Total Unknown | 11     |  |
|                           | Grand Total   | 51     |  |

#### WEST BUREAU...total complaints for month: 55

| Complaints by Duty Status |               |        |  |
|---------------------------|---------------|--------|--|
| Empl Type                 | Duty Status   | CF No. |  |
| Sworn                     | On Duty       | 47     |  |
|                           | Unk Duty      | 2      |  |
|                           | Total Sworn   | 49     |  |
| Unknown                   | On Duty       | 3      |  |
|                           | Unk Duty      | 5      |  |
|                           | Total Unknown | 8      |  |
|                           | Grand Total   | 57     |  |