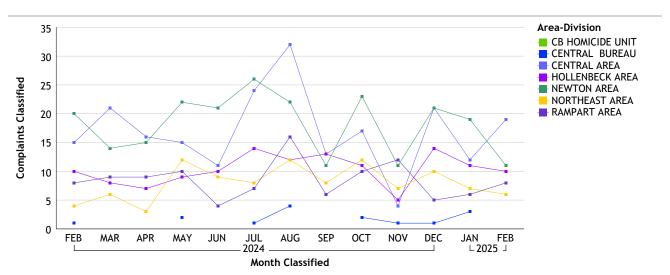

#### CENTRAL BUREAU...total complaints for month: 54

#### SOUTH BUREAU...total complaints for month: 58

| Complaints by Duty Status |               |        |
|---------------------------|---------------|--------|
| Empl Type                 | Duty Status   | CF No. |
| Sworn                     | Off Duty      | 3      |
|                           | On Duty       | 48     |
|                           | Total Sworn   | 51     |
| Unknown                   | On Duty       | 5      |
|                           | Unk Duty      | 2      |
|                           | Total Unknown | 7      |
|                           | Grand Total   | 58     |