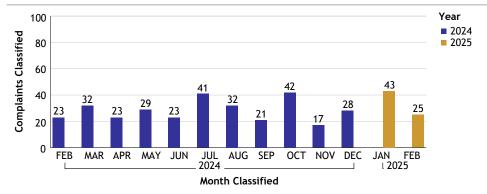

## For Classification Date FEBRUARY, 2025

#### SOUTH BUREAU...total complaints for month: 58

| Complaints by Duty Status |               |        |
|---------------------------|---------------|--------|
| Empl Type                 | Duty Status   | CF No. |
| Sworn                     | Off Duty      | 3      |
|                           | On Duty       | 48     |
|                           | Total Sworn   | 51     |
| Unknown                   | On Duty       | 5      |
|                           | Unk Duty      | 2      |
|                           | Total Unknown | 7      |
|                           | Grand Total   | 58     |