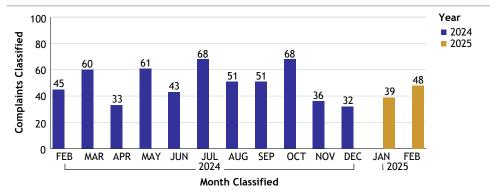

#### Unknown Bureau...total complaints for month: 42

| Complaints by Duty Status |               |        |
|---------------------------|---------------|--------|
| Empl Type                 | Duty Status   | CF No. |
| Sworn                     | On Duty       | 5      |
|                           | Total Sworn   | 5      |
| Unknown                   | On Duty       | 23     |
|                           | Unk Duty      | 14     |
|                           | Total Unknown | 37     |
|                           | Grand Total   | 42     |