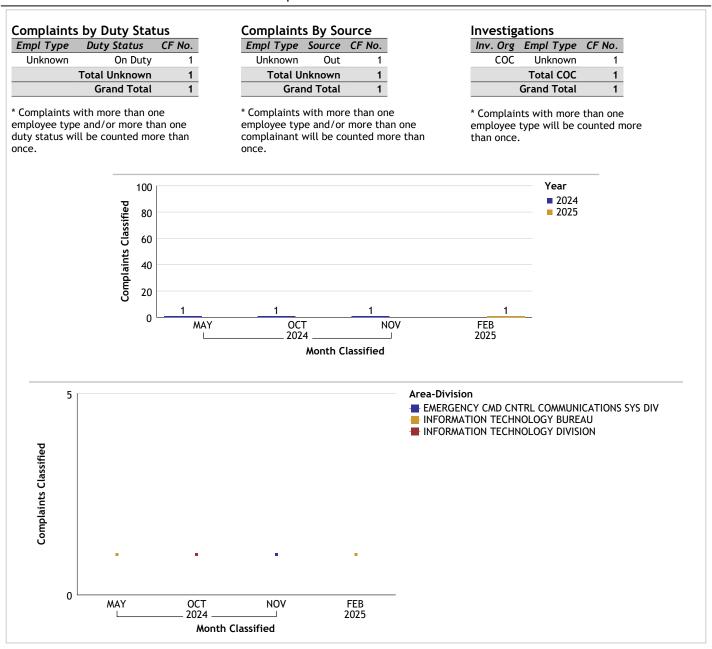

pe and/or more than one employee type and/or more than one employee type will be counted more duty status will be counted more than complainant will be counted more than than once. once. once. Year 100 **2024 Complaints Classified 2025** 80 60 40 20 10 0 APR MAY JUL ОСТ NOV DEC MAR JUN AUG Month Classified Area-Division 5 AIR SUPPORT DIVISION COUNTER TERRORISM AND SPECIAL OPERATIONS BUREAU EMERGENCY SERVICES DIVISION MAJOR CRIMES DIVISION Complaints Classified METROPOLITAN DIVISION SECURITY SERVICES DIVISION FEB MAR APR MAY JUN JUL AUG SEP OCT NOV DEC JAN FEB

Month Classified



## For Classification Date FEBRUARY, 2025

#### DETECTIVE BUREAU...total complaints for month: 2





## For Classification Date FEBRUARY, 2025

#### INFORMATION TECHNOLOGY BUREAU...total complaints for month: 1





## For Classification Date FEBRUARY, 2025

#### OFFICE OF OPERATIONS...total complaints for month; 2





## For Classification Date FEBRUARY, 2025

#### OFFICE OF SUPPORT SERVICES...total complaints for month: 1





## For Classification Date FEBRUARY, 2025

#### POLICE COMMISSION...total complaints for month: 1





## For Classification Date FEBRUARY, 2025

#### SOUTH BUREAU...total complaints for month: 58

| Complaints by Duty Status |               |        |
|---------------------------|---------------|--------|
| Empl Type                 | Duty Status   | CF No. |
| Sworn                     | Off Duty      | 3      |
|                           | On Duty       | 48     |
|                           | Total Sworn   | 51     |
| Unknown                   | On Duty       | 5