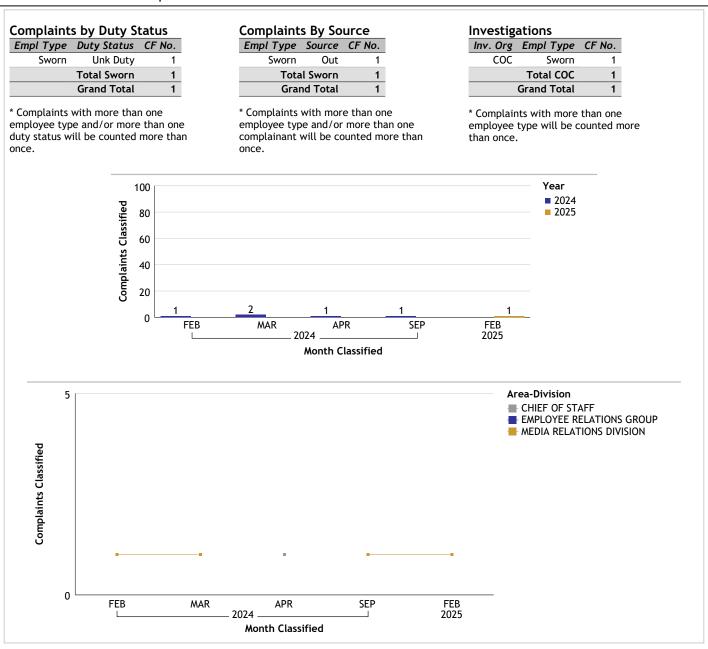

| Dept   | 4      |
|               | Out    | 39     |
| Total Sworn   |        | 43     |
| Unknown       | Dept   | 1      |
|               | Out    | 10     |
| Total Unknown |        | 11     |
| Grand Total   |        | 54     |
|               |        |        |

\* Complaints with more than one employee type and/or more than one complainant will be counted more than once.

#### Investigations

| Inv. Org | Empl Type   | CF No. |
|----------|-------------|--------|
| COC      | Sworn       | 39     |
|          | Unknown     | 11     |
|          | Total COC   | 50     |
| IAG      | Sworn       | 4      |
|          | Total IAG   | 4      |
|          | Grand Total | 54     |







## For Classification Date FEBRUARY, 2025

#### CHIEF OF STAFF...total complaints for month: 1





## For Classification Date FEBRUARY, 2025

#### COMMUNITY SAFETY PARTNERSHIP BUREAU...total complaints for month: 4

#### **Complaints by Duty Status Complaints By Source** Investigations CF No. Empl Type Duty Status CF No. Empl Type Source CF No. Inv. Org Empl Type On Duty coc Sworn Sworn Out 3 3 3 Sworn 2 **Total Sworn** 3 **Total Sworn** 3 Unknown Unknown **Unk Duty** 2 Unknown 2 **Total COC** 5 Out Total Unknown 2 Total Unknown 2 **Grand Total** 5 **Grand Total** 5 **Grand Total** 5 \* Complaints with more than one \* Complaints with more than one \* Complaints with more than one employee type and/or more than one employee type and/or more than one employee type will be counted more duty status will be counted more than complainant will be counted more than than once. once. Year 10