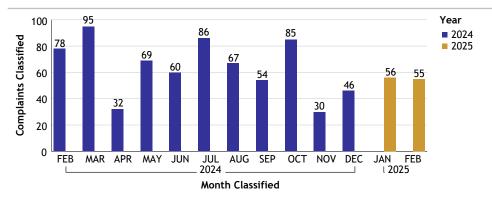

| Duty Status   | CF No. |  |
| Sworn                     | On Duty       | 47     |  |
|                           | Unk Duty      | 2      |  |
|                           | Total Sworn   | 49     |  |
| Unknown                   | On Duty       | 3      |  |
|                           | Unk Duty      | 5      |  |
|                           | Total Unknown | 8      |  |
|                           | Grand Total   | 57     |  |

\* Complaints with more than one employee type and/or more than one duty status will be counted more than once.

## Complaints By SourceEmpl TypeSourceCF No.SwornDept4Out45Total Sworn49UnknownOut8Total Unknown8

**Grand Total** 

\* Complaints with more than one employee type and/or more than one complainant will be counted more than once.

####