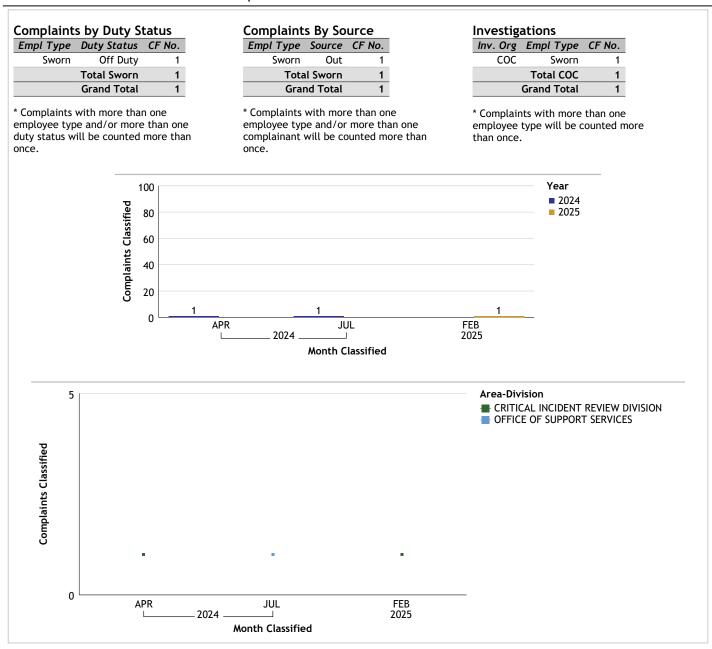

s Classified 2025** 80 60 40 20 10 0 APR MAY JUL ОСТ NOV DEC MAR JUN AUG Month Classified Area-Division 5 AIR SUPPORT DIVISION COUNTER TERRORISM AND SPECIAL OPERATIONS BUREAU EMERGENCY SERVICES DIVISION MAJOR CRIMES DIVISION Complaints Classified METROPOLITAN DIVISION SECURITY SERVICES DIVISION FEB MAR APR MAY JUN JUL AUG SEP OCT NOV DEC JAN FEB

Month Classified



## For Classification Date FEBRUARY, 2025

#### DETECTIVE BUREAU...total complaints for month: 2





## For Classification Date FEBRUARY, 2025

#### INFORMATION TECHNOLOGY BUREAU...total complaints for month: 1





## For Classification Date FEBRUARY, 2025

#### OFFICE OF OPERATIONS...total complaints for month; 2





## For Classification Date FEBRUARY, 2025

#### OFFICE OF SUPPORT SERVICES...total complaints for month: 1





## For Classification Date FEBRUARY, 2025

#### POLICE COMMISSION...total complaints for month: 1





## For Classification Date FEBRUARY, 2025

#### SOUTH BUREAU...total complaints for month: 58

| Complaints by Duty Status |               |        |
|---------------------------|---------------|--------|
| Empl Type                 | Duty Status   | CF No. |
| Sworn                     | Off Duty      | 3      |
|                           | On Duty       | 48     |
|                           | Total Sworn   | 51     |
| Unknown                   | On Duty       | 5      |
|                           | Unk Duty      | 2      |
|                           | Total Unknown | 7      |
|                           | Grand Total   | 58     |

<sup>\*</sup> Complaints with more than one emp