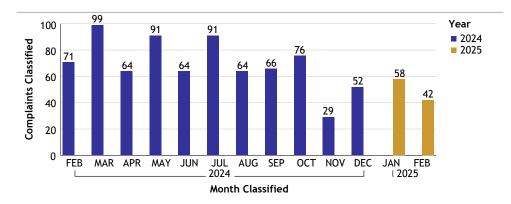

#### TRANSIT SERVICES BUREAU...total complaints for month: 25

| Complaints by Duty Status |                 |        |
|---------------------------|-----------------|--------|
| Empl Type                 | Duty Status     | CF No. |
| Sworn                     | On Duty         | 11     |
|                           | Overtime Detail | 9      |
|                           | Unk Duty        | 2      |
|                           | Total Sworn     | 22     |
| Unknown                   | On Duty         | 2      |
|                           | Unk Duty        | 1      |
|                           | Total Unknown   | 3      |
|                           | Grand Total     | 25     |