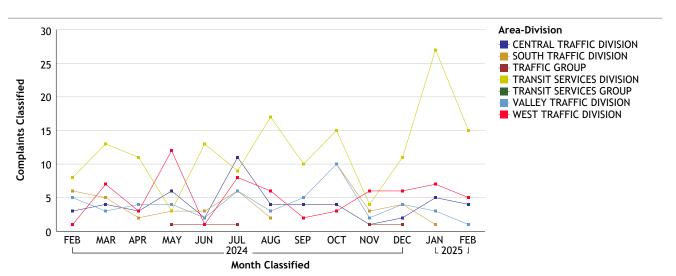

#### TRANSIT SERVICES BUREAU...total complaints for month: 25

| Complaints by Duty Status |                 |        |
|---------------------------|-----------------|--------|
| Empl Type                 | Duty Status     | CF No. |
| Sworn                     | On Duty         | 11     |
|                           | Overtime Detail | 9      |
|                           | Unk Duty        | 2      |
|                           | Total Sworn     | 22     |
| Unknown                   | On Duty         | 2      |
|                           | Unk Duty        | 1      |
|                           | Total Unknown   | 3      |
|                           | Grand Total     | 25     |