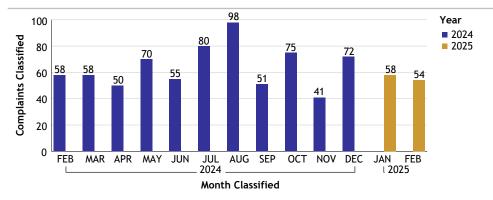

#### CENTRAL BUREAU...total complaints for month: 54

#### SOUTH BUREAU...total complaints for month: 58

| Complaints by Duty Status |               |        |
|---------------------------|---------------|--------|
| Empl Type                 | Duty Status   | CF No. |
| Sworn                     | Off Duty      | 3      |
|                           | On Duty       | 48     |
|                           | Total Sworn   | 51     |
| Unknown                   | On Duty       | 5      |
|                           | Unk Duty      | 2      |
|                           | Total Unknown | 7      |
|                           | Grand Total   | 58     |