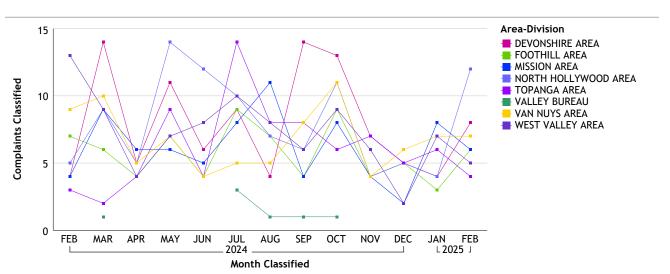

#### VALLEY BUREAU...total complaints for month: 48

| Complaints by Duty Status |               |        |  |
|---------------------------|---------------|--------|--|
| Empl Type                 | Duty Status   | CF No. |  |
| Sworn                     | Off Duty      | 1      |  |
|                           | On Duty       | 38     |  |
|                           | Unk Duty      | 1      |  |
|                           | Total Sworn   | 40     |  |
| Unknown                   | On Duty       | 8      |  |
|                           | Unk Duty      | 3      |  |
|                           | Total Unknown | 11     |  |
|                           | Grand Total   | 51     |  |