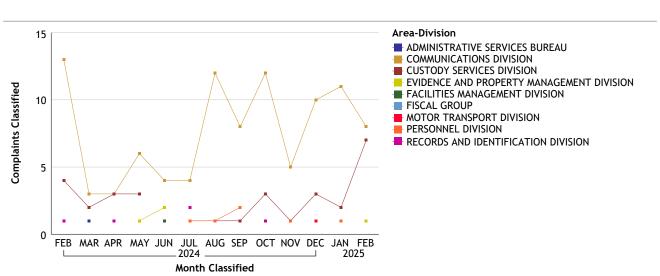

#### ADMINISTRATIVE SERVICES BUREAU...total complaints for month: 16

| Complaints by Duty Status |                |        |
|---------------------------|----------------|--------|
| Empl Type                 | Duty Status    | CF No. |
| Civilian                  | Off Duty       | 1      |
|                           | On Duty        | 10     |
|                           | Total Civilian | 11     |
| Sworn                     | On Duty        | 3      |
|                           | Total Sworn    | 3      |
| Unknown                   | On Duty        | 5      |
|                           | Unk Duty       | 2      |
|                           | Total Unknown  | 7      |
|                           | Grand Total    | 21     |
|                           |                |        |