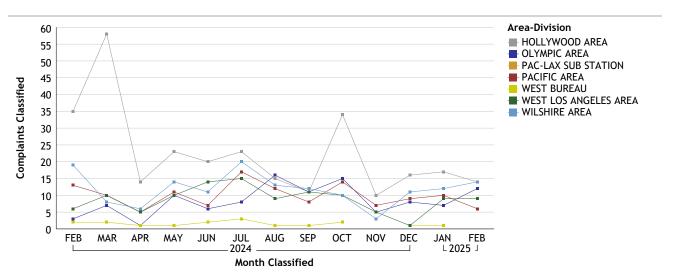

#### WEST BUREAU...total complaints for month: 55

| Complaints by Duty Status |               |        |  |
|---------------------------|---------------|--------|--|
| Empl Type                 | Duty Status   | CF No. |  |
| Sworn                     | On Duty       | 47     |  |
|                           | Unk Duty      | 2      |  |
|                           | Total Sworn   | 49     |  |
| Unknown                   | On Duty       | 3      |  |
|                           | Unk Duty      | 5      |  |
|                           | Total Unknown | 8      |  |
|                           | Grand Total   | 57     |  |