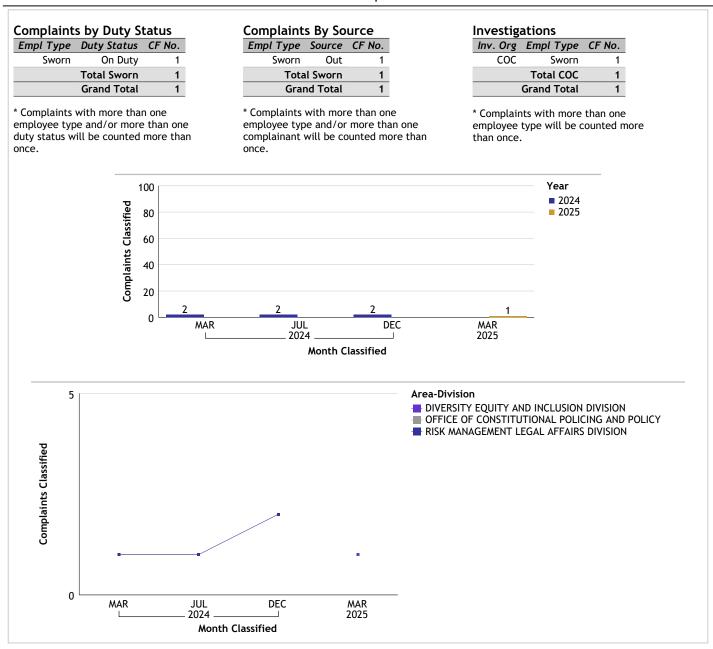

#### OFFICE OF CONSTITUTIONAL POLICING AND POLICY...total complaints for month: 1