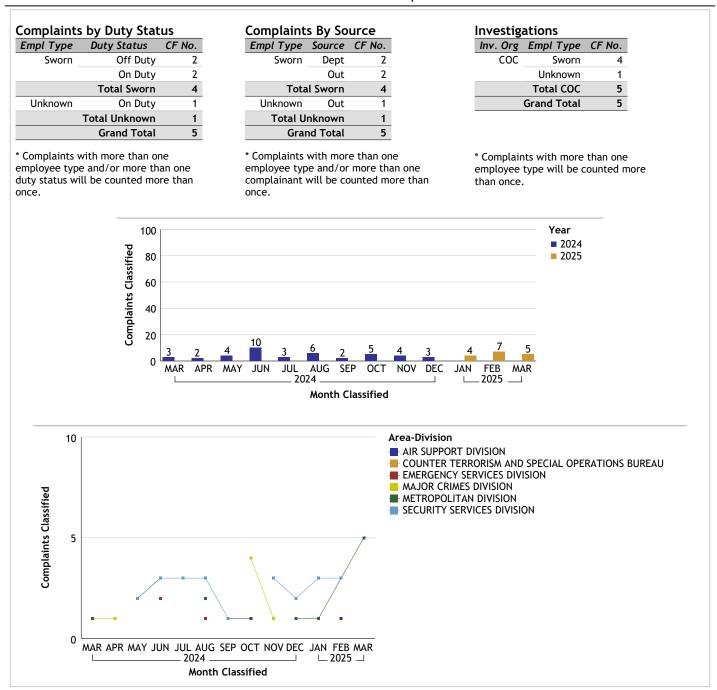

#### COUNTER TERRORISM AND SPECIAL OPERATIONS BUREAU...total complaints for month: 5