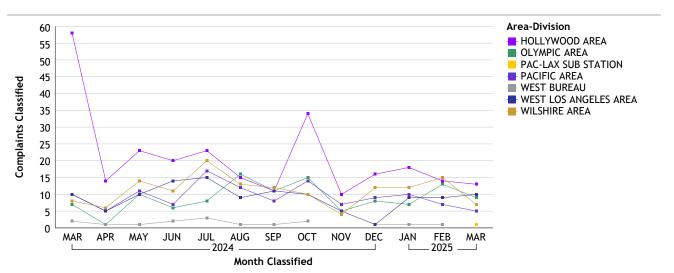

#### WEST BUREAU...total complaints for month: 45

| Complaints by Duty Status |               |        |
|---------------------------|---------------|--------|
| Empl Type                 | Duty Status   | CF No. |
| Sworn                     | Off Duty      | 2      |
|                           | On Duty       | 34     |
| Total Sworn 3             |               |        |
| Unknown                   | On Duty       | 7      |
|                           | Unk Duty      | 2      |
|                           | Total Unknown | 9      |
|                           | Grand Total   | 45     |