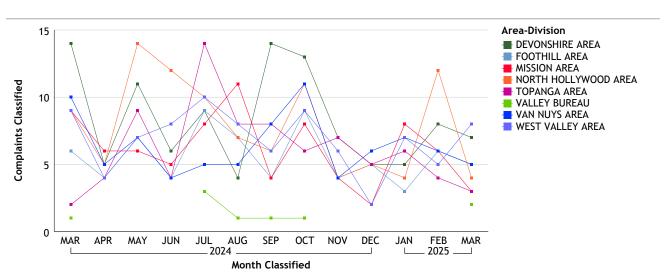

#### VALLEY BUREAU...total complaints for month: 37

| Complaints by Duty Status |                |        |  |
|---------------------------|----------------|--------|--|
| Empl Type                 | Duty Status    | CF No. |  |
| Sworn                     | Off Duty       | 3      |  |
|                           | On Duty        | 23     |  |
|                           | Unk Duty       | 1      |  |
|                           | Total Sworn 27 |        |  |
| Unknown                   | Off Duty       | 1      |  |
|                           | On Duty        | 2      |  |
|                           | Unk Duty       | 7      |  |
| Total Unknown 1           |                | 10     |  |
|                           | Grand Total    | 37     |  |