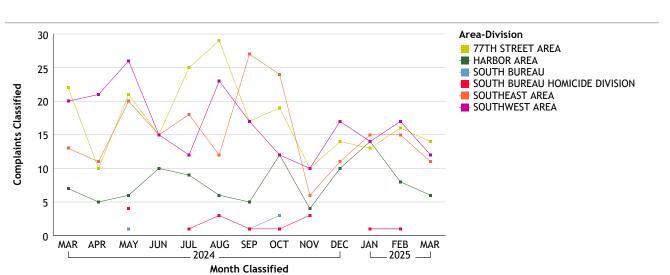

#### SOUTH BUREAU...total complaints for month: 43

| Complaints by Duty Status |                 |        |
|---------------------------|-----------------|--------|
| Empl Type                 | Duty Status     | CF No. |
| Sworn                     | Off Duty        | 1      |
|                           | On Duty         | 35     |
|                           | Overtime Detail | 2      |
|                           | Total Sworn     | 38     |
| Unknown                   | On Duty         | 4      |
|                           | Unk Duty        | 2      |
|                           | Total Unknown   | 6      |
|                           | Unk Duty        | 1      |
|                           | Total           | 1      |
|                           | Grand Total     | 45     |