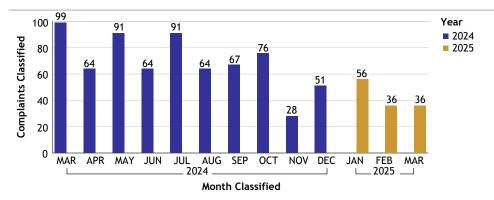

#### Unknown Bureau...total complaints for month: 36

| Complaints by Duty Status |                 |        |
|---------------------------|-----------------|--------|
| Empl Type                 | Duty Status     | CF No. |
| Sworn                     | Off Duty        | 1      |
|                           | On Duty         | 2      |
|                           | Overtime Detail | 1      |
|                           | Total Sworn     | 4      |
| Unknown                   | Off Duty        | 1      |
|                           | On Duty         | 13     |
|                           | Unk Duty        | 18     |
|                           | Total Unknown   | 32     |
|                           | Grand Total     | 36     |
|                           |                 |        |