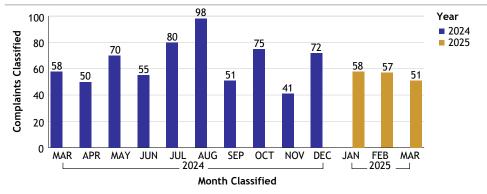

## For Classification Date MARCH, 2025 Department Totals

## For Classification Date MARCH, 2025