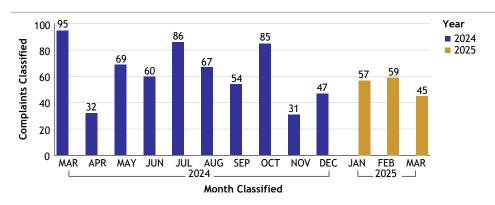

#### VALLEY BUREAU...total complaints for month: 37

| Complaints by Duty Status |                |        |  |
|---------------------------|----------------|--------|--|
| Empl Type                 | Duty Status    | CF No. |  |
| Sworn                     | Off Duty       | 3      |  |
|                           | On Duty        | 23     |  |
|                           | Unk Duty       | 1      |  |
|                           | Total Sworn 27 |        |  |
| Unknown                   | Off Duty       | 1      |  |
|                           | On Duty        | 2      |  |
|                           | Unk Duty       | 7      |  |
| Total Unknown 1           |                | 10     |  |
|                           | Grand Total    | 37     |  |