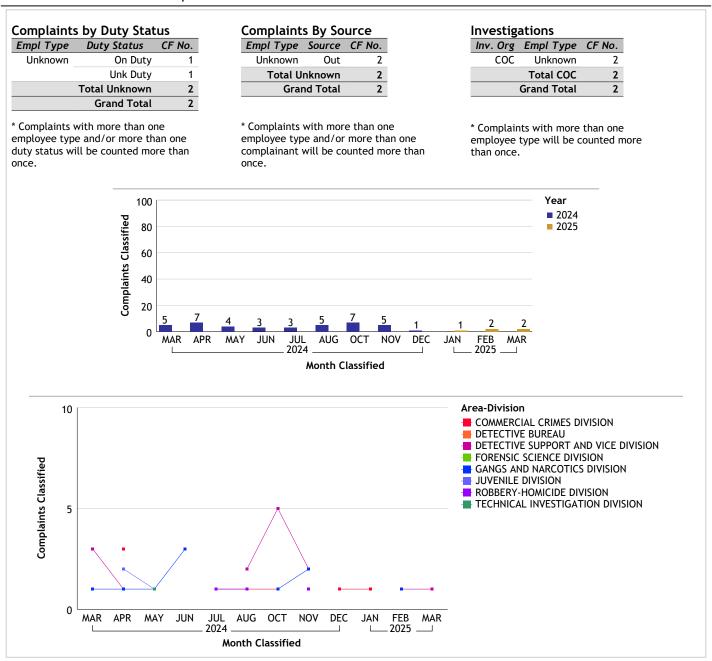

No. Sworn Dept 4 Out 35 Total Sworn 39 Unknown Dept 1 Out 13

**Total Unknown** 

**Grand Total** 

## Investigations Inv. Org Empl Type CF No. COC Sworn 37 Unknown 14 Total COC 51 IAG Sworn 2

**Total IAG** 

**Grand Total** 

2

53





<sup>\*</sup> Complaints with more than one employee type and/or more than one complainant will be counted more than once.

<sup>\*</sup> Complaints with more than one employee type will be counted more than once.



## For Classification Date MARCH, 2025

#### COMMUNITY SAFETY PARTNERSHIP BUREAU...total complaints for month: 3





## For Classification Date MARCH, 2025

#### COUNTER TERRORISM AND SPECIAL OPERATIONS BUREAU...total complaints for month: 5





## For Classification Date MARCH, 2025

#### DETECTIVE BUREAU...total complaints for month: 2





## For Classification Date MARCH, 2025

#### INSPECTOR GENERAL...total complaints for month: 1





## For Classification Date MARCH, 2025

#### OFFICE OF CONSTITUTIONAL POLICING AND POLICY...total complaints for month: 1





## For Classification Date MARCH, 2025

#### POLICE COMMISSION...total complaints for month: 1





## For Classification Date MARCH, 2025

#### SOUTH BUREAU...total complaints for month: 43

| Complaints by Duty Status |                 |        |
|---------------------------|-----------------|--------|
| Empl Type                 | Duty Status     | CF No. |
| Sworn                     | Off Duty        | 1      |
|                           | On Duty         | 35     |
|                           | Overtime Detail | 2      |
|                           | Total