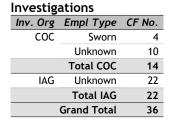

#### Unknown Bureau...total complaints for month: 36

| Complaints by Duty Status |                 |        |
|---------------------------|-----------------|--------|
| Empl Type                 | Duty Status     | CF No. |
| Sworn                     | Off Duty        | 1      |
|                           | On Duty         | 2      |
|                           | Overtime Detail | 1      |
|                           | Total Sworn     | 4      |
| Unknown                   | Off Duty        | 1      |
|                           | On Duty         | 13     |
|                           | Unk Duty        | 18     |
|                           | Total Unknown   | 32     |
|                           | Grand Total     | 36     |
|                           |                 |        |