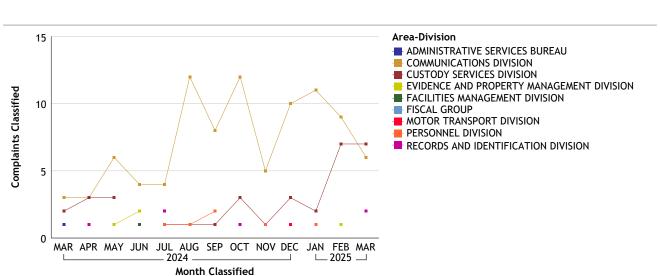

#### **Complaints by Duty Status Complaints By Source** Investigations Empl Type Duty Status CF No. Empl Type Source CF No. Inv. Org Empl Type CF No. Civilian On Duty Civilian coc Dept Civilian 1 **Total Civilian** Sworn 1 **Total Civilian** 1 On Duty Unknown 3 Sworn 1 Sworn Out 1 **Total Sworn Total Sworn** Total COC 5 Unknown Off Duty 1 Unknown Dept 2 **Grand Total** 5 On Duty 2 Out 1 Total Unknown Total Unknown 3 3 **Grand Total** 5 **Grand Total** 5 \* Complaints with more than one \* Complaints with more than one \* Complaints with more than one employee type and/or more than one employee type and/or more than one employee type will be counted more duty status will be counted more than complainant will be counted more than than once. once. once. 100 Year **2024** Complaints Classified **2025** 80 60 40 20 0 APR MAY JUN JUL ОСТ NOV DEC MAR JAN FEB MAR Month Classified Area-Division 5 RECRUITMENT & EMPLOYMENT DIVISION TRAINING BUREAU TRAINING DIVISION Complaints Classified JUL MAR APR MAY JUN SEP OCT NOV DEC FEB MAR 2025

Month Classified