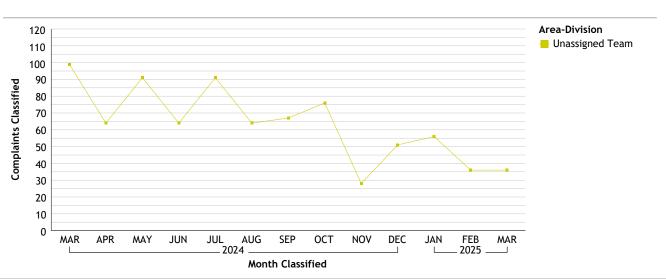

#### Unknown Bureau...total complaints for month: 36

| Complaints by Duty Status |                 |        |
|---------------------------|-----------------|--------|
| Empl Type                 | Duty Status     | CF No. |
| Sworn                     | Off Duty        | 1      |
|                           | On Duty         | 2      |
|                           | Overtime Detail | 1      |
|                           | Total Sworn     | 4      |
| Unknown                   | Off Duty        | 1      |
|                           | On Duty         | 13     |
|                           | Unk Duty        | 18     |
|                           | Total Unknown   | 32     |
|                           | Grand Total     | 36     |
|                           |                 |        |