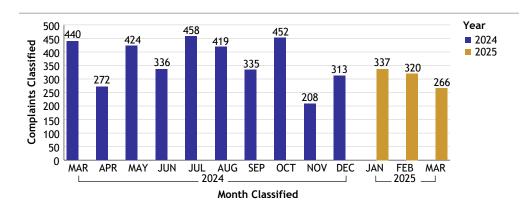

## For Classification Date MARCH, 2025 Department Totals

**Complaints by Duty Status** 

| Empl<br>Type | Duty Status                    | CF<br>No. |
|--------------|--------------------------------|-----------|
| Civilian     | Off Duty                       | 3         |
|              | Off Duty Outside<br>Employment | 1         |
|              | On Duty                        | 9         |
|              | Unk Duty                       | 2         |
|              | Total Civilian                 | 15        |
| Sworn        | Off Duty                       | 12        |
|              | On Duty                        | 154       |
|              | Overtime Detail                | 7         |
|              | Unk Duty                       | 1         |
|              | Total Sworn                    | 174       |
| Unknown      | Off Duty                       | 3         |
|              | On Duty                        | 47        |
|              | Unk Duty                       | 36        |
|              | Total Unknown                  | 86        |
|              | Unk Duty                       | 1         |
|              | Total                          | 1         |
|              | Grand Total                    | 276       |

## For Classification Date MARCH, 2025 Department Totals

## For Classification Date MARCH, 2025