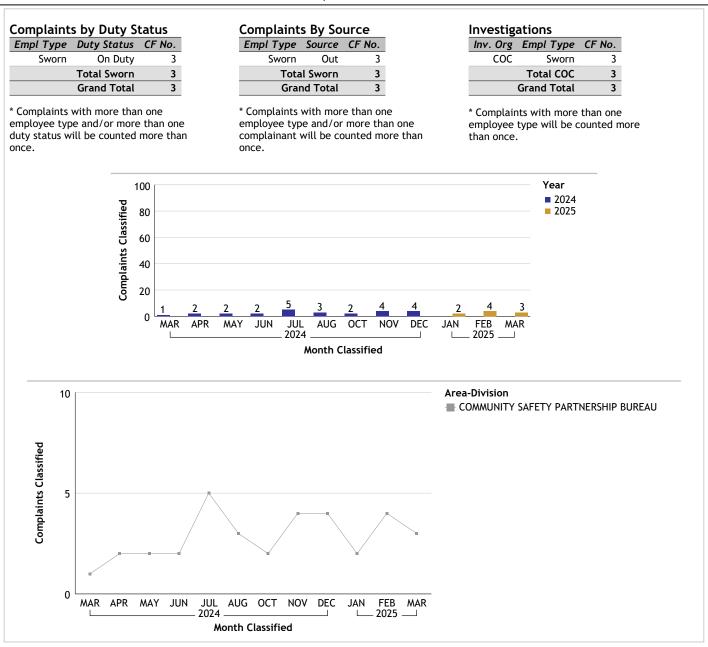

|
|                           |                 |        |

<sup>\*</sup> Complaints with more than one employee type and/or more than one duty status will be counted more than once.

## Complaints By Source Empl Type Source CF No. Sworn Dept 4 Out 35 Total Sworn 39 Unknown Dept 1 Out 13

**Total Unknown** 

**Grand Total** 

## Investigations Inv. Org Empl Type CF No. COC Sworn 37 Unknown 14 Total COC 51 IAG Sworn 2

**Total IAG** 

**Grand Total** 

2

53





<sup>\*</sup> Complaints with more than one employee type and/or more than one complainant will be counted more than once.

<sup>\*</sup> Complaints with more than one employee type will be counted more than once.



## For Classification Date MARCH, 2025

#### COMMUNITY SAFETY PARTNERSHIP BUREAU...total complaints for month: 3





## For Classification Date MARCH, 2025

#### COUNTER TERRORISM AND SPECIAL OPERATIONS BUREAU...total complaints for month: 5





## For Classification Date MARCH, 2025

#### DETECTIVE BUREAU...total complaints for month: 2





## For Classification Date MARCH, 2025

#### INSPECTOR GENERAL...total complaints for month: 1





## For Classification Date MARCH, 2025

#### OFFICE OF CONSTITUTIONAL POLICING AND POLICY...total complaints for month: 1





## For Classification Date MARCH, 2025

#### POLICE COMMISSION...total complaints for month: 1





## For Classification Date MARCH, 2025

#### SOUTH BUREAU...total complaints for month: 43

| Complaints by Duty Status |                 |        |
|---------------------------|-----------------|--------|
| Empl Type                 | Duty