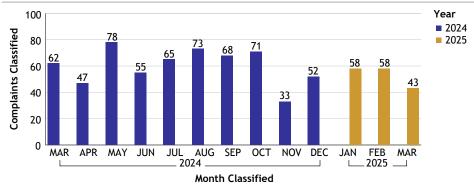

#### SOUTH BUREAU...total complaints for month: 43

| Complaints by Duty Status |                 |        |
|---------------------------|-----------------|--------|
| Empl Type                 | Duty Status     | CF No. |
| Sworn                     | Off Duty        | 1      |
|                           | On Duty         | 35     |
|                           | Overtime Detail | 2      |
|                           | Total Sworn     | 38     |
| Unknown                   | On Duty         | 4      |
|                           | Unk Duty        | 2      |
|                           | Total Unknown   | 6      |
|                           | Unk Duty        | 1      |
|                           | Total           | 1      |
|                           | Grand Total     | 45     |