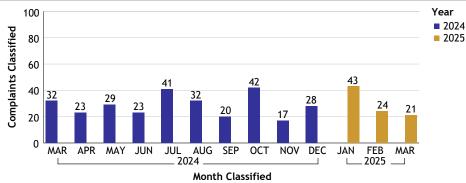

#### TRANSIT SERVICES BUREAU...total complaints for month: 21

| Complaints by Duty Status |                                                                                                              |  |
|---------------------------|--------------------------------------------------------------------------------------------------------------|--|
| Duty Status               | CF No.                                                                                                       |  |
| Off Duty                  | 1                                                                                                            |  |
| On Duty                   | 1                                                                                                            |  |
| Total Civilian            | 2                                                                                                            |  |
| On Duty                   | 14                                                                                                           |  |
| vertime Detail            | 3                                                                                                            |  |
| Total Sworn               | 17                                                                                                           |  |
| On Duty                   | 2                                                                                                            |  |
| Unk Duty                  | 1                                                                                                            |  |
| otal Unknown              | 3                                                                                                            |  |
| Grand Total               | 22                                                                                                           |  |
|                           | Duty Status Off Duty On Duty Total Civilian On Duty vertime Detail Total Sworn On Duty Unk Duty otal Unknown |  |