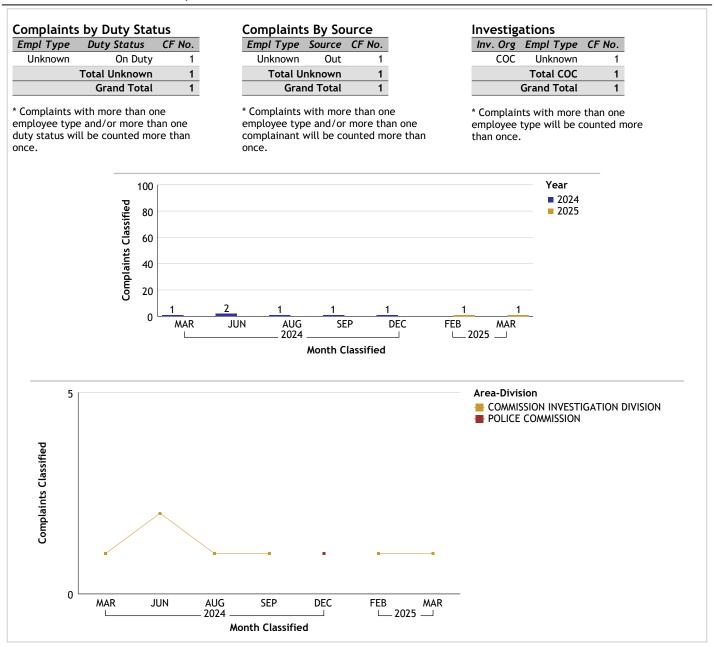

ant will be counted more than once.

<sup>\*</sup> Complaints with more than one employee type will be counted more than once.



## For Classification Date MARCH, 2025

#### COMMUNITY SAFETY PARTNERSHIP BUREAU...total complaints for month: 3





## For Classification Date MARCH, 2025

#### COUNTER TERRORISM AND SPECIAL OPERATIONS BUREAU...total complaints for month: 5





## For Classification Date MARCH, 2025

#### DETECTIVE BUREAU...total complaints for month: 2





## For Classification Date MARCH, 2025

#### INSPECTOR GENERAL...total complaints for month: 1





## For Classification Date MARCH, 2025

#### OFFICE OF CONSTITUTIONAL POLICING AND POLICY...total complaints for month: 1





## For Classification Date MARCH, 2025

#### POLICE COMMISSION...total complaints for month: 1





## For Classification Date MARCH, 2025

#### SOUTH BUREAU...total complaints for month: 43

| Complaints by Duty Status |                 |        |
|---------------------------|-----------------|--------|
| Empl Type                 | Duty Status     | CF No. |
| Sworn                     | Off Duty        | 1      |
|                           | On Duty         | 35     |
|                           | Overtime Detail | 2      |
|                           | Total Sworn     | 38     |
| Unknown                   | On Duty         | 4      |
|                           | Unk Duty        | 2      |
|                           | Total Unknown   | 6      |
|                           | Unk Duty        | 1      |
|                           | Total           | 1      |
|