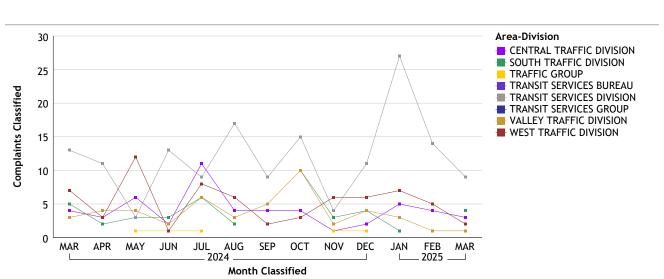

#### TRANSIT SERVICES BUREAU...total complaints for month: 21

| Complaints by Duty Status |                                                                                                              |  |
|---------------------------|--------------------------------------------------------------------------------------------------------------|--|
| Duty Status               | CF No.                                                                                                       |  |
| Off Duty                  | 1                                                                                                            |  |
| On Duty                   | 1                                                                                                            |  |
| Total Civilian            | 2                                                                                                            |  |
| On Duty                   | 14                                                                                                           |  |
| vertime Detail            | 3                                                                                                            |  |
| Total Sworn               | 17                                                                                                           |  |
| On Duty                   | 2                                                                                                            |  |
| Unk Duty                  | 1                                                                                                            |  |
| otal Unknown              | 3                                                                                                            |  |
| Grand Total               | 22                                                                                                           |  |
|                           | Duty Status Off Duty On Duty Total Civilian On Duty vertime Detail Total Sworn On Duty Unk Duty otal Unknown |  |