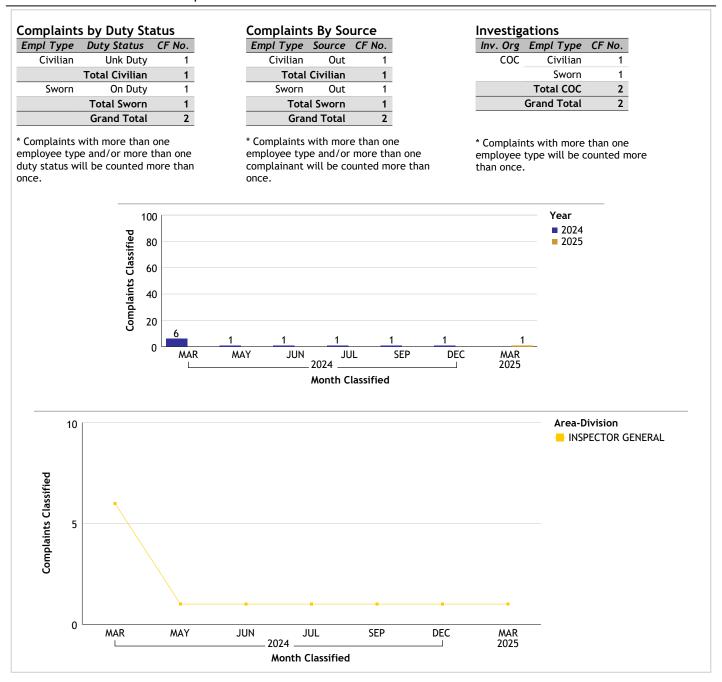

## Investigations Inv. Org Empl Type CF No. COC Sworn 37 Unknown 14 Total COC 51 IAG Sworn 2

**Total IAG** 

**Grand Total** 

2

53





<sup>\*</sup> Complaints with more than one employee type and/or more than one complainant will be counted more than once.

<sup>\*</sup> Complaints with more than one employee type will be counted more than once.



## For Classification Date MARCH, 2025

#### COMMUNITY SAFETY PARTNERSHIP BUREAU...total complaints for month: 3





## For Classification Date MARCH, 2025

#### COUNTER TERRORISM AND SPECIAL OPERATIONS BUREAU...total complaints for month: 5





## For Classification Date MARCH, 2025

#### DETECTIVE BUREAU...total complaints for month: 2





## For Classification Date MARCH, 2025

#### INSPECTOR GENERAL...total complaints for month: 1





## For Classification Date MARCH, 2025

#### OFFICE OF CONSTITUTIONAL POLICING AND POLICY...total complaints for month: 1





## For Classification Date MARCH, 2025

#### POLICE COMMISSION...total complaints for month: 1





## For Classification Date MARCH, 2025

#### SOUTH BUREAU...total complaints for month: 43

| Complaints by Duty Status |                 |        |
|---------------------------|-----------------|--------|
| Empl Type                 | Duty Status     | CF No. |
| Sworn                     | Off Duty        | 1      |
|                           | On Duty         | 35     |
|                           | Overtime Detail | 2      |
|                           | Total Sworn     | 38     |
| Unknown                   | On Duty         | 4      |
|