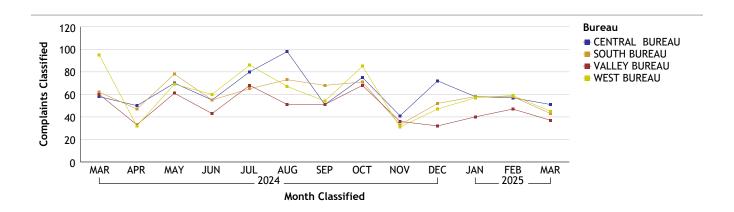

#### CENTRAL BUREAU...total complaints for month: 51

| Complaints by Duty Status |                 |        |
|---------------------------|-----------------|--------|
| Empl Type                 | Duty Status     | CF No. |
| Sworn                     | Off Duty        | 3      |
|                           | On Duty         | 36     |
|                           | Overtime Detail | 1      |
|                           | Total Sworn     | 40     |
| Unknown                   | On Duty         | 11     |
|                           | Unk Duty        | 3      |
|                           | Total Unknown   | 14     |
|                           | Grand Total     | 54     |
|                           |                 |        |

#### SOUTH BUREAU...total complaints for month: 43

| Complaints by Duty Status |                 |        |
|---------------------------|-----------------|--------|
| Empl Type                 | Duty Status     | CF No. |
| Sworn                     | Off Duty        | 1      |
|                           | On Duty         | 35     |
|                           | Overtime Detail | 2      |
|                           | Total Sworn     | 38     |
| Unknown                   | On Duty         | 4      |
|                           | Unk Duty        | 2      |
|                           | Total Unknown   | 6      |
|                           | Unk Duty        | 1      |
|                           | Total           | 1      |
|                           | Grand Total     | 45     |

#### Unknown Bureau...total complaints for month: 36

| Complaints by Duty Status |                 |        |
|---------------------------|-----------------|--------|
| Empl Type                 | Duty Status     | CF No. |
| Sworn                     | Off Duty        | 1      |
|                           | On Duty         | 2      |
|                           | Overtime Detail | 1      |
|                           | Total Sworn     | 4      |
| Unknown                   | Off Duty        | 1      |
|                           | On Duty         | 13     |
|                           | Unk Duty        | 18     |
|                           | Total Unknown   | 32     |
|                           | Grand Total     | 36     |
|                           |                 |        |

#### VALLEY BUREAU...total complaints for month: 37

| Complaints by Duty Status |                |        |  |
|---------------------------|----------------|--------|--|
| Empl Type                 | Duty Status    | CF No. |  |
| Sworn                     | Off Duty       | 3      |  |
|                           | On Duty        | 23     |  |
|                           | Unk Duty       | 1      |  |
|                           | Total Sworn 27 |        |  |
| Unknown                   | Off Duty       | 1      |  |
|                           | On Duty        | 2      |  |
|                           | Unk Duty       | 7      |  |
| Total Unknown 1           |                | 10     |  |
|                           | Grand Total    | 37     |  |

#### WEST BUREAU...total complaints for month: 45

| Complaints by Duty Status |               |        |
|---------------------------|---------------|--------|
| Empl Type                 | Duty Status   | CF No. |
| Sworn                     | Off Duty      | 2      |
|                           | On Duty       | 34     |
| Total Sworn 3             |               |        |
| Unknown                   | On Duty       | 7      |
|                           | Unk Duty      | 2      |
|                           | Total Unknown | 9      |
|                           | Grand Total   | 45     |