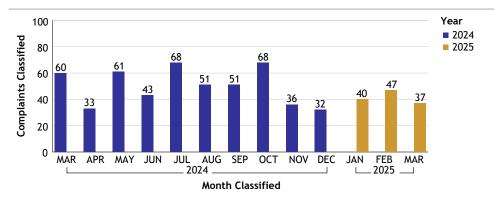

#### TRAINING BUREAU...total complaints for month: 5

#### **Complaints by Duty Status Complaints By Source** Investigations Empl Type Duty Status CF No. Empl Type Source CF No. Inv. Org Empl Type CF No. Civilian On Duty Civilian coc Dept Civilian 1 **Total Civilian** Sworn 1 **Total Civilian** 1 On Duty Unknown 3 Sworn 1 Sworn Out 1 **Total Sworn Total Sworn** Total COC 5 Unknown Off Duty 1 Unknown Dept 2 **Grand Total** 5 On Duty 2 Out 1 Total Unknown Total Unknown 3 3 **Grand Total** 5 **Grand Total** 5 \* Complaints with more than one \* Complaints with more than one \* Complaints with more than one employee type and/or more than one employee type and/or more than one employee type will be counted more duty status will be counted more than complainant will be counted more than than once. once. once. 100 Year **2024** Complaints Classified **2025** 80 60 40 20 0 APR MAY JUN JUL ОСТ NOV DEC MAR JAN FEB MAR Month Classified Area-Division 5 RECRUITMENT & EMPLOYMENT DIVISION TRAINING BUREAU TRAINING DIVISION Complaints Classified JUL MAR APR MAY JUN SEP OCT NOV DEC FEB MAR 2025