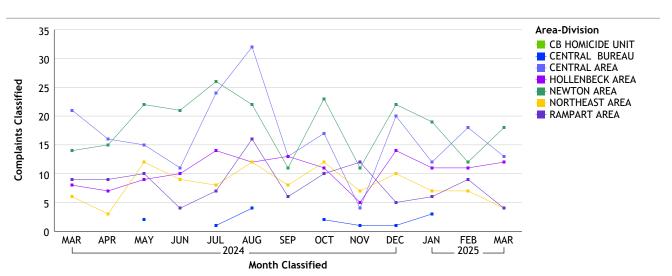

| Overtime Detail | 1      |
|                           | Total Sworn     | 40     |
| Unknown                   | On Duty         | 11     |
|                           | Unk Duty        | 3      |
|                           | Total Unknown   | 14     |
|                           | Grand Total     | 54     |
|                           |                 |        |

<sup>\*</sup> Complaints with more than one employee type and/or more than one duty status will be counted more than once.

## Complaints By Source Empl Type Source CF No. Sworn Dept 4 Out 35 Total Sworn 39 Unknown Dept 1 Out 13

**Total Unknown** 

**Grand Total** 

## Investigations Inv. Org Empl Type CF No. COC Sworn 37 Unknown 14 Total COC 51 IAG Sworn 2

**Total IAG** 

**Grand Total** 

2

53





<sup>\*</sup> Complaints with more than one employee type and/or more than one complainant will be counted more than once.

<sup>\*</sup> Complaints with more than one employee type will be counted more than once.



## For Classification Date MARCH, 2025

#### COMMUNITY SAFETY PARTNERSHIP BUREAU...total complaints for month: 3





## For Classification Date MARCH, 2025

#### COUNTER TERRORISM AND SPECIAL OPERATIONS BUREAU...total complaints for month: 5





## For Classification Date MARCH, 2025

#### DETECTIVE BUREAU...total complaints for month: 2





## For Classification Date MARCH, 2025

#### INSPECTOR GENERAL...total complaints for month: 1





## For Classification Date MARCH, 2025

#### OFFICE OF CONSTITUTIONAL POLICING AND POLICY...total complaints for month: 1





## For