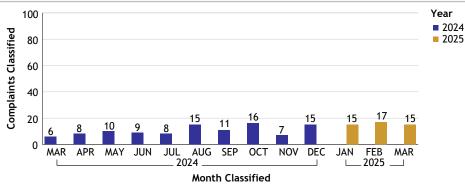

#### ADMINISTRATIVE SERVICES BUREAU...total complaints for month: 15

| Empl<br>Type | Duty Status                    | CF<br>No. |
|--------------|--------------------------------|-----------|
| Civilian     | Off Duty                       | 2         |
|              | Off Duty Outside<br>Employment | 1         |
|              | On Duty                        | 7         |
|              | Unk Duty                       | 1         |
|              | Total Civilian                 | 11        |
| Sworn        | On Duty                        | 2         |
|              | Total Sworn                    | 2         |
| Unknown      | On Duty                        | 3         |
|              | Unk Duty                       | 2         |
|              | Total Unknown                  | 5         |
|              | Grand Total                    | 18        |

**Complaints By Source** Empl Type Source CF No. 5 Civilian Dept Out 6 **Total Civilian** 11 Dept 1 1 **Total Sworn** 2 Unknown Dept 1 Out 4 Total Unknown 5 **Grand Total** 18

| Investigations |           |        |
|----------------|-----------|--------|
| Inv. Org       | Empl Type | CF No. |
| COC            | Civilian  | 11     |
|                | Sworn     | 2      |
|                | Unknown   | 5      |
|                | Total COC |        |
| Grand Total    |           | 18     |
|                |           |        |